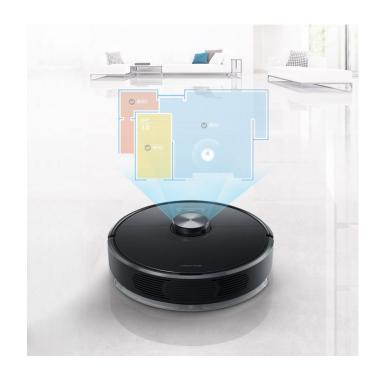

Our solution is Q-SLAM, an in-house designed and implemented Simultaneous Localization and Mapping (SLAM) solution.

Q-SLAM is a comprehensive autonomous navigation solution that builds a map of its environment while learning its location.