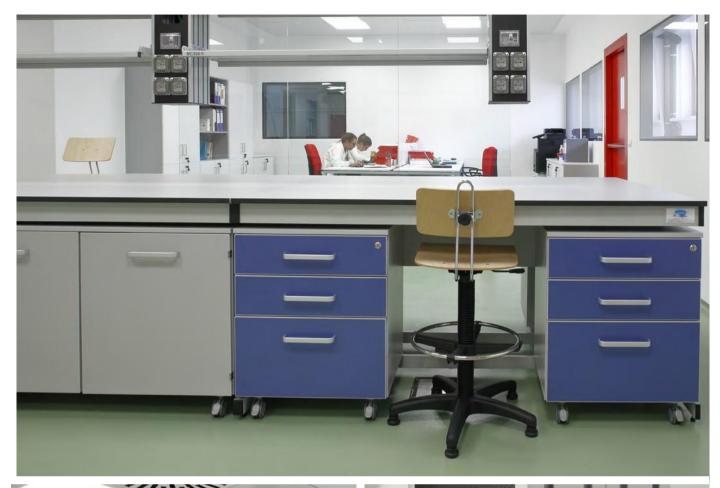

# PROJECT DATA

YEAR OF 201
REALIZATION 5
PRODUCT LINES

MECC benches MECC service spines EVOLITE fume hoods Safety cabinets

> INDUSTRIE S

HEALTCARE AND HOSPITALS

Italy