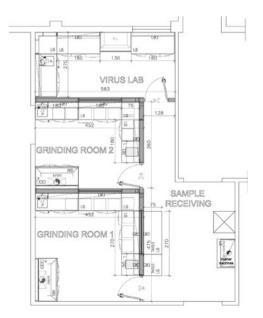

# PROJECT DATA

YEAR OF 201
REALIZATION 7
PRODUCT LINES

IKARO service
module KOMPATTO
workstations MECC benches
& service spine
EVOLITE fume
hoods LOGIKA
fume hoods Safety
cabinets

| RESEARC H

BICASA \*

RESEARCH CENTERS

Singapor

е