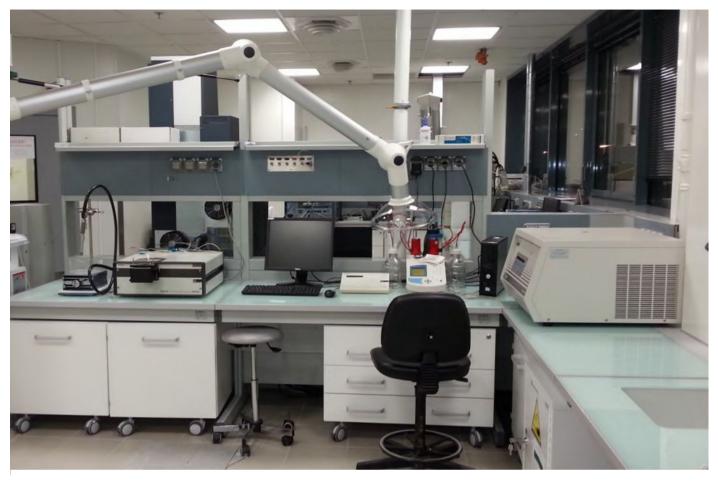

# PROJECT DATA

YEAR OF 201
REALIZATION 7
PRODUCT LINES

IKARO service
module KOMPATTO
workstations MECC benches
& service spine
EVOLITE fume
hoods LOGIKA
fume hoods Safety
cabinets

| RESEARC H

BICASA \*

RESEARCH CENTERS

### **PROJECT DATA**

201 YEAR OF REALIZATION 6 PRODUCT LINES

**MECC** 

benches KOMPATTO service spines EVOLITE fume hoods

Z RESEARC H