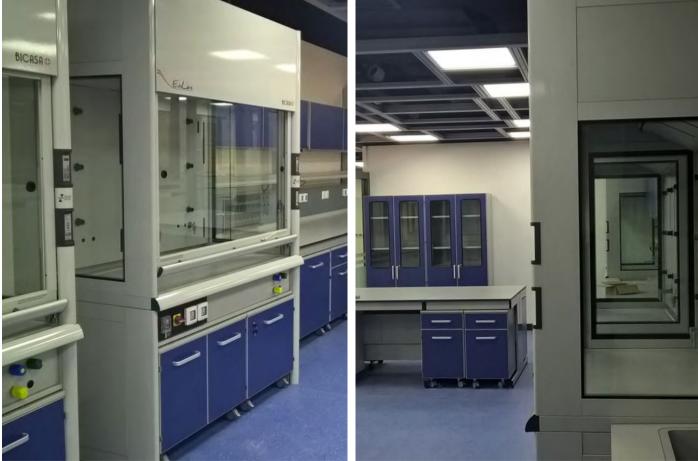

### **PROJECT DATA**

YEAR OF

201

REFAMILY ANTI ION 6

COLUMNIA vertical

modules

**MECC** 

benches MECC

service spines

**EVOLITE** fume

hoods Lab

cupboards

| PHARM A

PHARMACEUTICAL INDUSTRIES

COUNTR Y Italy