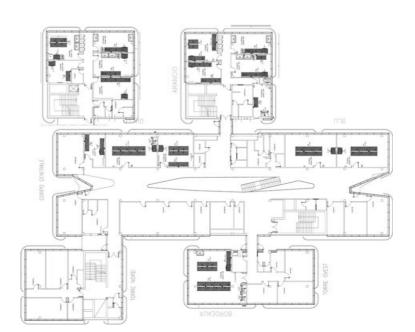

# PROJECT DATA

YEAR OF 201
REALIZATION 7
LINES

MECC benches MECC service spine LOGIKA fume

hoods

**EDUCATIONA** 