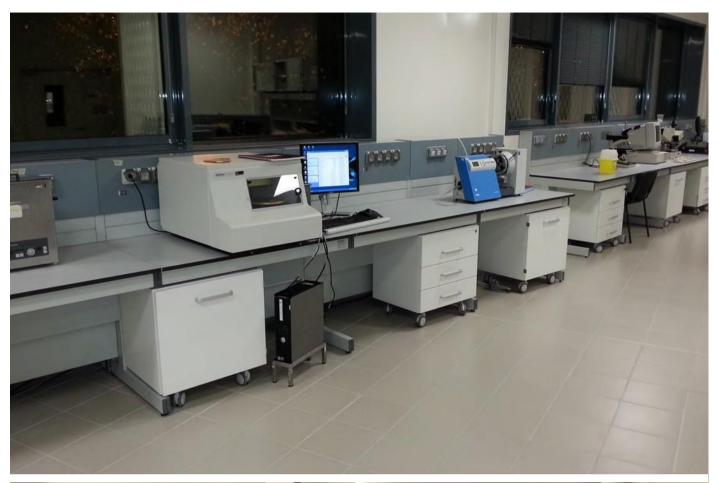

### **PROJECT DATA**

YEAR OF

201

REFAMILY ANTI ION 6

COLUMNIA vertical

modules

**MECC** 

benches MECC

service spines

**EVOLITE** fume

hoods Lab

cupboards

| PHARM A

PHARMACEUTICAL INDUSTRIES

COUNTR Y Italy