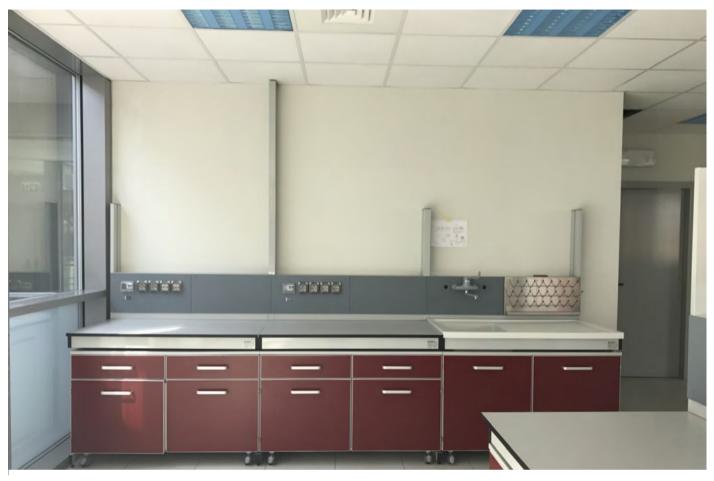

service spines

**EVOLITE** fume

hoods Lab

cupboards

| PHARM A

PHARMACEUTICAL INDUSTRIES

COUNTR Y Italy