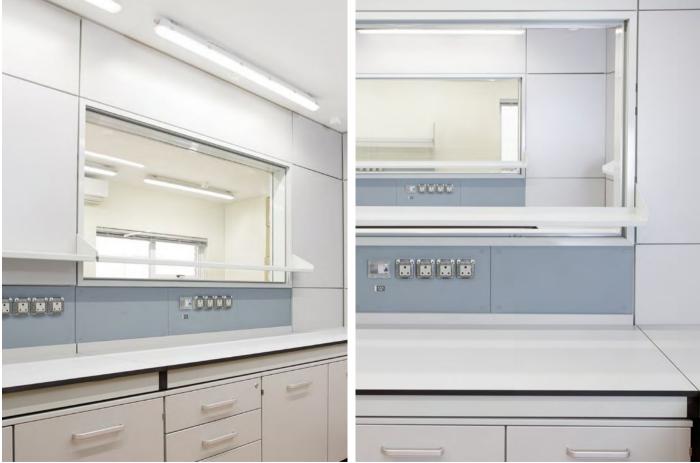

# PROJECT DATA

YEAR OF 201
REALIZATION 7
PRODUCT LINES

IKARO service
module KOMPATTO
workstations MECC benches
& service spine
EVOLITE fume
hoods LOGIKA
fume hoods Safety
cabinets

| RESEARC H

BICASA \*

RESEARCH CENTERS

Singapor

е