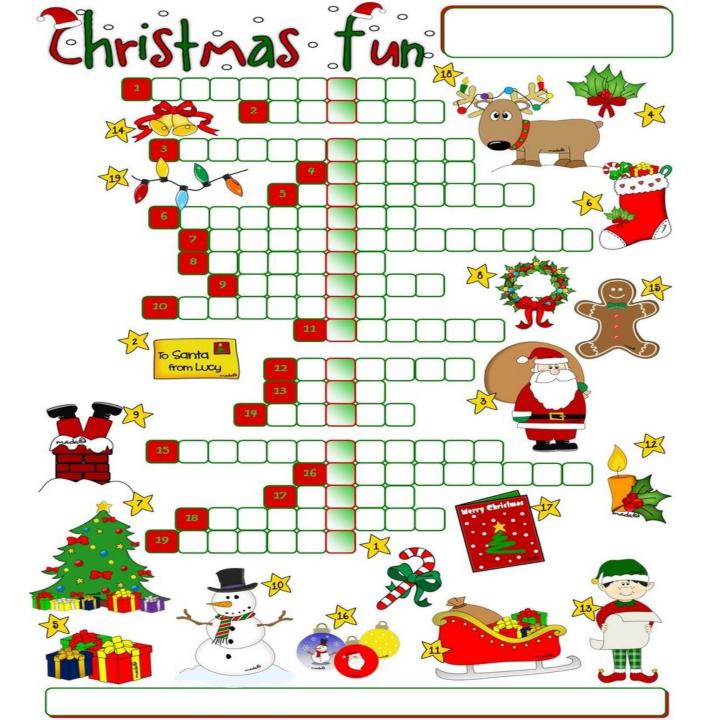

## CHRISTMAS IS A WONDERFUL HOLIDAY!

Bobby brings bright bells. Seven Santas sang silly songs.

- Snowman
- Tree
- Bell

- Reindeer
- Santa
- Star

5

The tele the remain to the corner t pictures to complete the crossineed. These find a secret reasonage.