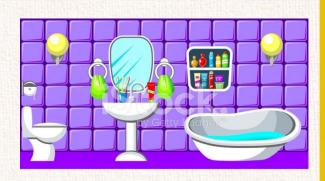

### Is Lulu in the bathroom?

Yes, she ....

## Is Grandpa in the bathroom?

Is Chuckles in the bathroom?