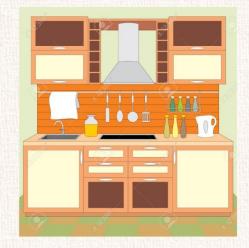

## Is Nanny in the kitchen?

Is Chuckles in the

house?

### Is Mummy in the kitchen?