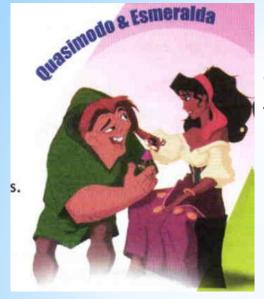

## \*Who's who?

**Famous Pairs** 

\*Appearance

- 1 He's short and plump with a big mouth and a big nose.
- 2 He's tall and fat with red hair and a red moustache.
- 3 He's short with fair hair, big eyes, a big nose and a moustache.
- 4 She's short and thin with red hair, a small nose and a small mouth.
- 5 He's tall and thin with long ears and a big nose.
- 6 She's tall and thin with long brown hair.

She is tall and thin with long brown hair.

He is tall and fat with red hair and a red moustache.

He is short with fair hair, big eyes, big nose and a moustache.

He is short and plump with a big mouth and a big nose.

She is short and thin with red hair, a small nose and a small mouth.

He is tall and thin with long ears and a big nose.

| Facial<br>Features | Height | Hair  | Build |
|--------------------|--------|-------|-------|
| mouth              | short  | red   | plump |
| nose               | tall   | fair  | fat   |
| moustache          |        | long  | thin  |
| eyes               |        | brown |       |
| ears               |        | short |       |