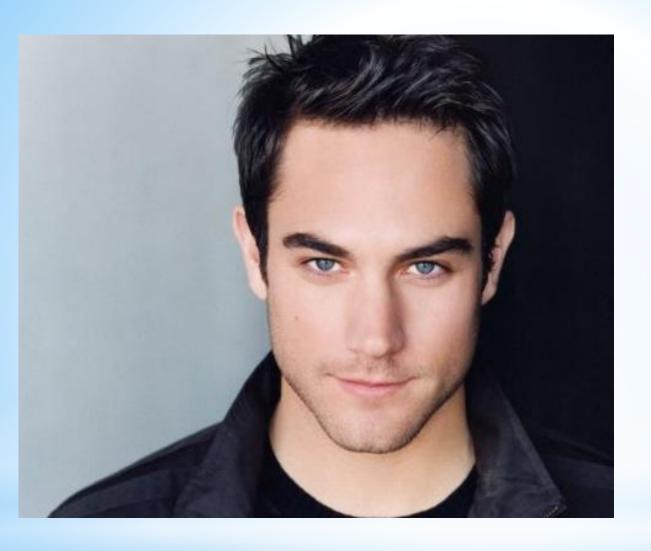

## Look and choose right variant!

She's got big brown/tex/ree eyesdantd fair/dark hair.

She's got red/oboirk hair.

He's got big green/blue eyes and tair hair.

He's got breweyese pedatahdair. fair/dark hair.

Look at the pictures and name the necessary

She's got blueyeyesnand fooirirhair.

She's got greeyes year dund fair. hair.

## Complete the sentences!

She's gottwhite hair and blue eyes.

He's got dark hair and blue eyes.

Выучить правила притяжательный падеж и повелительное наклонение глаголов со страницы GR3 (модуль 4). Повторить слова-описания внешности (ctp. 58)