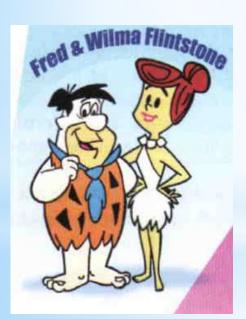

## \*Who's who?

**Famous Pairs** 

\*Appearance

- 1 He's short and plump with a big mouth and a big nose.
- 2 He's tall and fat with red hair and a red moustache.
- 3 He's short with fair hair, big eyes, a big nose and a moustache.
- 4 She's short and thin with red hair, a small nose and a small mouth.
- 5 He's tall and thin with long ears and a big nose.
- 6 She's tall and thin with long brown hair.

She is tall and thin with long brown hair.

He is tall and fat with red hair and a red moustache.

He is short with fair hair, big eyes, big nose and a moustache.

He is short and plump with a big mouth and a big nose.

She is short and thin with red hair, a small nose and a small mouth.

He is tall and thin with long ears and a big nose.

| Facial<br>Features | Height | Hair  | Build |
|--------------------|--------|-------|-------|
| mouth              | short  | red   | plump |
| nose               | tall   | fair  | fat   |
| moustache          |        | long  | thin  |
| eyes               |        | brown |       |
| ears               |        | short |       |