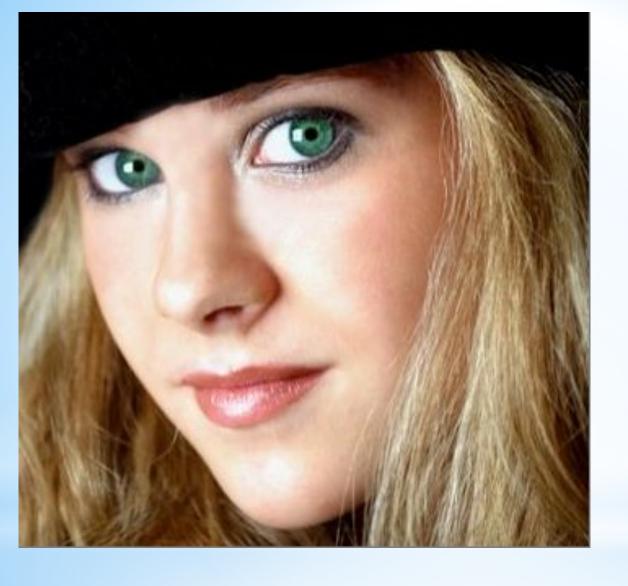

## Look and choose right variant!

She's got big brown/tex/ree eyesdantd fair/dark hair.

She's got red/oboirk hair.

He's got big green/blue eyes and tair hair.

He's got breweyese pedatahdair. fair/dark hair.