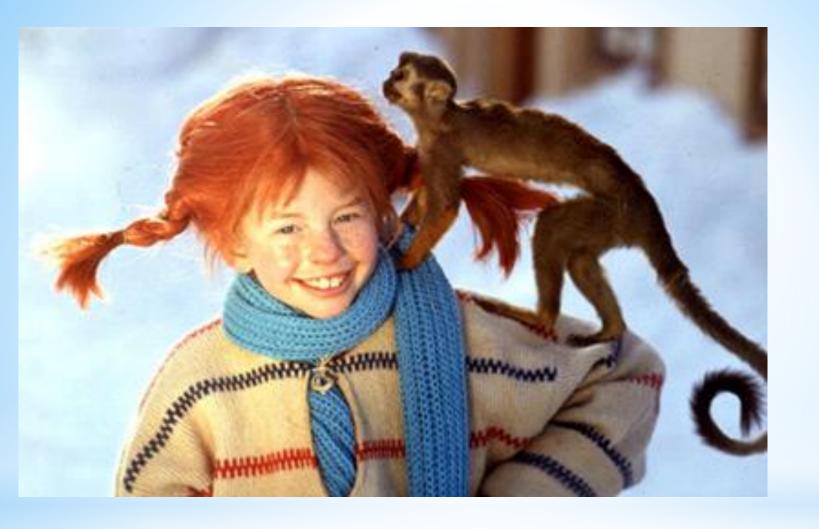

## Look and choose right variant!

She's got big brown/tex/ree eyesdantd fair/dark hair.

She's got red/oboirk hair.

He's got big green/blue eyes and tair hair.

He's got breweyese pedatahdair. fair/dark hair.

Look at the pictures and name the necessary

She's got blueyeyesnand fooirirhair.

She's got greeyes year dund fair. hair.

## Complete the sentences!

She's gottwhite hair and blue eyes.

He's got dark hair and blue eyes.

Выучить правила притяжательный падеж и повелительное наклонение глаголов со страницы GR3 (модуль 4). Повторить слова-описания внешности (ctp. 58)