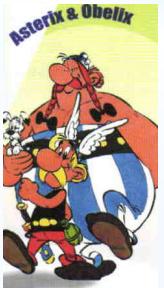

## \*Who's who?

**Famous Pairs** 

\*Appearance

- 1 He's short and plump with a big mouth and a big nose.
- 2 He's tall and fat with red hair and a red moustache.
- 3 He's short with fair hair, big eyes, a big nose and a moustache.
- 4 She's short and thin with red hair, a small nose and a small mouth.
- 5 He's tall and thin with long ears and a big nose.
- 6 She's tall and thin with long brown hair.

She is tall and thin with long brown hair.

He is tall and fat with red hair and a red moustache.

He is short with fair hair, big eyes, big nose and a moustache.

He is short and plump with a big mouth and a big nose.

She is short and thin with red hair, a small nose and a small mouth.

He is tall and thin with long ears and a big nose.

| Facial<br>Features | Height | Hair  | Build |
|--------------------|--------|-------|-------|
| mouth              | short  | red   | plump |
| nose               | tall   | fair  | fat   |
| moustache          |        | long  | thin  |
| eyes               |        | brown |       |
| ears               |        | short |       |