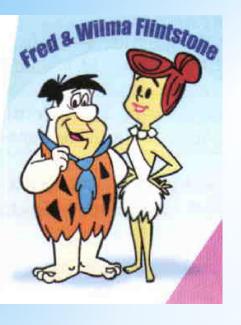

## \*Who's who?

**Famous Pairs** 

\*Appearance

- 1 He's short and plump with a big mouth and a big nose.
- 2 He's tall and fat with red hair and a red moustache.
- 3 He's short with fair hair, big eyes, a big nose and a moustache.
- 4 She's short and thin with red hair, a small nose and a small mouth.
- 5 He's tall and thin with long ears and a big nose.
- 6 She's tall and thin with long brown hair.

She is tall and thin with long brown hair.

He is tall and fat with red hair and a red moustache.

He is short with fair hair, big eyes, big nose and a moustache.

He is short and plump with a big mouth and a big nose.

She is short and thin with red hair, a small nose and a small mouth.

He is tall and thin with long ears and a big nose.

| Facial<br>Features | Height | Hair  | Build |
|--------------------|--------|-------|-------|
| mouth              | short  | red   | plump |
| nose               | tall   | fair  | fat   |
| moustache          |        | long  | thin  |
| eyes               |        | brown |       |
| ears               |        | short |       |