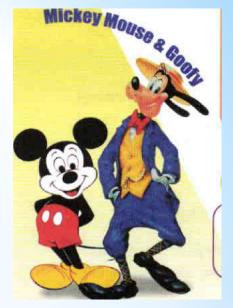

## \*Who's who?

**Famous Pairs** 

\*Appearance

- 1 He's short and plump with a big mouth and a big nose.
- 2 He's tall and fat with red hair and a red moustache.
- 3 He's short with fair hair, big eyes, a big nose and a moustache.
- 4 She's short and thin with red hair, a small nose and a small mouth.
- 5 He's tall and thin with long ears and a big nose.
- 6 She's tall and thin with long brown hair.

She is tall and thin with long brown hair.

He is tall and fat with red hair and a red moustache.

He is short with fair hair, big eyes, big nose and a moustache.

He is short and plump with a big mouth and a big nose.

She is short and thin with red hair, a small nose and a small mouth.

He is tall and thin with long ears and a big nose.

| Facial<br>Features | Height | Hair  | Build |
|--------------------|--------|-------|-------|
| mouth              | short  | red   | plump |
| nose               | tall   | fair  | fat   |
| moustache          |        | long  | thin  |
| eyes               |        | brown |       |
| ears               |        | short |       |