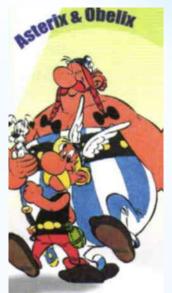

## \*Who's who?

**Famous Pairs** 

\*Appearance

- 1 He's short and plump with a big mouth and a big nose.
- 2 He's tall and fat with red hair and a red moustache.
- 3 He's short with fair hair, big eyes, a big nose and a moustache.
- 4 She's short and thin with red hair, a small nose and a small mouth.
- 5 He's tall and thin with long ears and a big nose.
- 6 She's tall and thin with long brown hair.

She is tall and thin with long brown hair.

He is tall and fat with red hair and a red moustache.

He is short with fair hair, big eyes, big nose and a moustache.

He is short and plump with a big mouth and a big nose.

She is short and thin with red hair, a small nose and a small mouth.

He is tall and thin with long ears and a big nose.

| Facial<br>Features | Height | Hair  | Build |
|--------------------|--------|-------|-------|
| mouth              | short  | red   | plump |
| nose               | tall   | fair  | fat   |
| moustache          |        | long  | thin  |
| eyes               |        | brown |       |
| ears               |        | short |       |