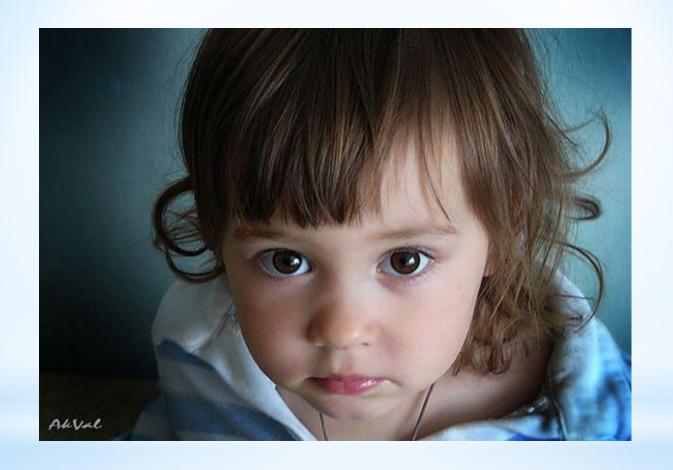

## Look and choose right variant!

She's got big brown/tex/ree eyesdantd fair/dark hair.

She's got red/oboirk hair.

He's got big green/blue eyes and tair hair.

He's got breweyese pedatahdair. fair/dark hair.

Look at the pictures and name the necessary

She's got blueyeyesnand fooirirhair.

She's got greeyes year dund fair. hair.

## Complete the sentences!

She's gottwhite hair and blue eyes.

He's got dark hair and blue eyes.

Выучить правила притяжательный падеж и повелительное наклонение глаголов со страницы GR3 (модуль 4). Повторить слова-описания внешности (ctp. 58)