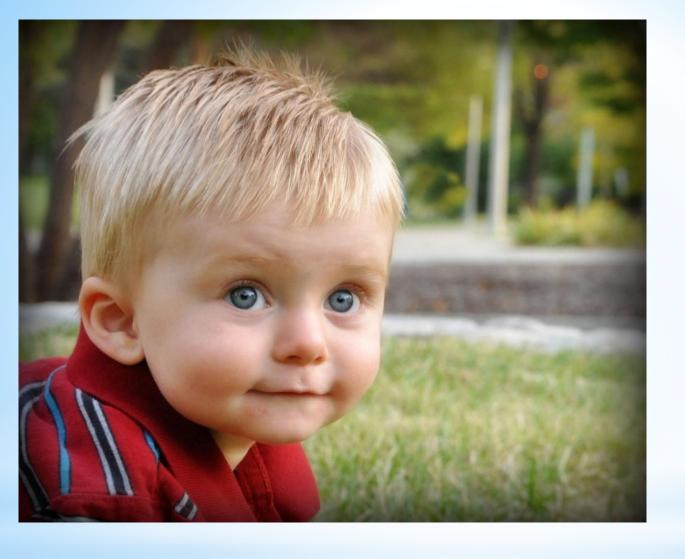

## Look and choose right variant!

She's got big brown/tex/ree eyesdantd fair/dark hair.

She's got red/oboirk hair.

He's got big green/blue eyes and tair hair.

He's got breweyese pedatahdair. fair/dark hair.

Look at the pictures and name the necessary

She's got blueyeyesnand fooirirhair.

She's got greeyes year dund fair. hair.

## Complete the sentences!

She's gottwhite hair and blue eyes.

He's got dark hair and blue eyes.

Выучить правила притяжательный падеж и повелительное наклонение глаголов со страницы GR3 (модуль 4). Повторить слова-описания внешности (ctp. 58)