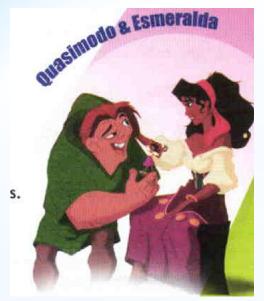

## \*Who's who?

**Famous Pairs** 

\*Appearance

- 1 He's short and plump with a big mouth and a big nose.
- 2 He's tall and fat with red hair and a red moustache.
- 3 He's short with fair hair, big eyes, a big nose and a moustache.
- 4 She's short and thin with red hair, a small nose and a small mouth.
- 5 He's tall and thin with long ears and a big nose.
- 6 She's tall and thin with long brown hair.

She is tall and thin with long brown hair.

He is tall and fat with red hair and a red moustache.

He is short with fair hair, big eyes, big nose and a moustache.

He is short and plump with a big mouth and a big nose.

She is short and thin with red hair, a small nose and a small mouth.

He is tall and thin with long ears and a big nose.

| Facial<br>Features | Height | Hair  | Build |
|--------------------|--------|-------|-------|
| mouth              | short  | red   | plump |
| nose               | tall   | fair  | fat   |
| moustache          |        | long  | thin  |
| eyes               |        | brown |       |
| ears               |        | short |       |