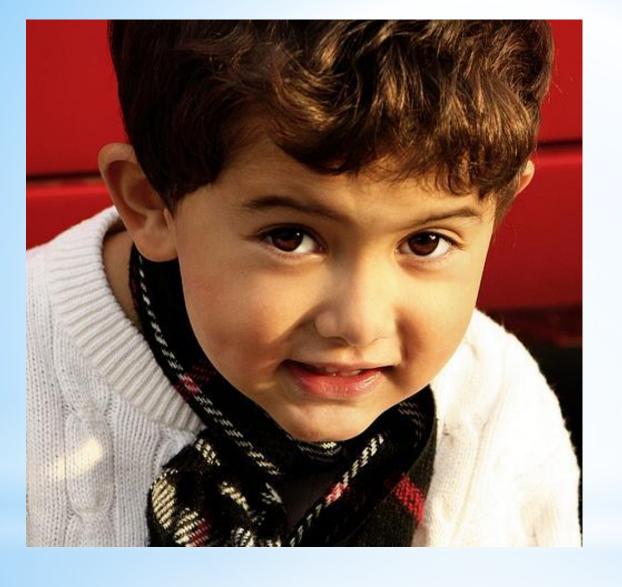

## Complete the sentences!

She's gottwhite hair and blue eyes.

He's got dark hair and blue eyes.

Выучить правила притяжательный падеж и повелительное наклонение глаголов со страницы GR3 (модуль 4). Повторить слова-описания внешности (ctp. 58)