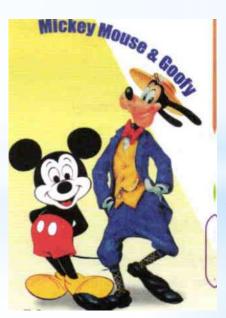

## \*Who's who?

**Famous Pairs** 

\*Appearance

- 1 He's short and plump with a big mouth and a big nose.
- 2 He's tall and fat with red hair and a red moustache.
- 3 He's short with fair hair, big eyes, a big nose and a moustache.
- 4 She's short and thin with red hair, a small nose and a small mouth.
- 5 He's tall and thin with long ears and a big nose.
- 6 She's tall and thin with long brown hair.

She is tall and thin with long brown hair.

He is tall and fat with red hair and a red moustache.

He is short with fair hair, big eyes, big nose and a moustache.

He is short and plump with a big mouth and a big nose.

She is short and thin with red hair, a small nose and a small mouth.

He is tall and thin with long ears and a big nose.

| Facial<br>Features | Height | Hair  | Build |
|--------------------|--------|-------|-------|
| mouth              | short  | red   | plump |
| nose               | tall   | fair  | fat   |
| moustache          |        | long  | thin  |
| eyes               |        | brown |       |
| ears               |        | short |       |