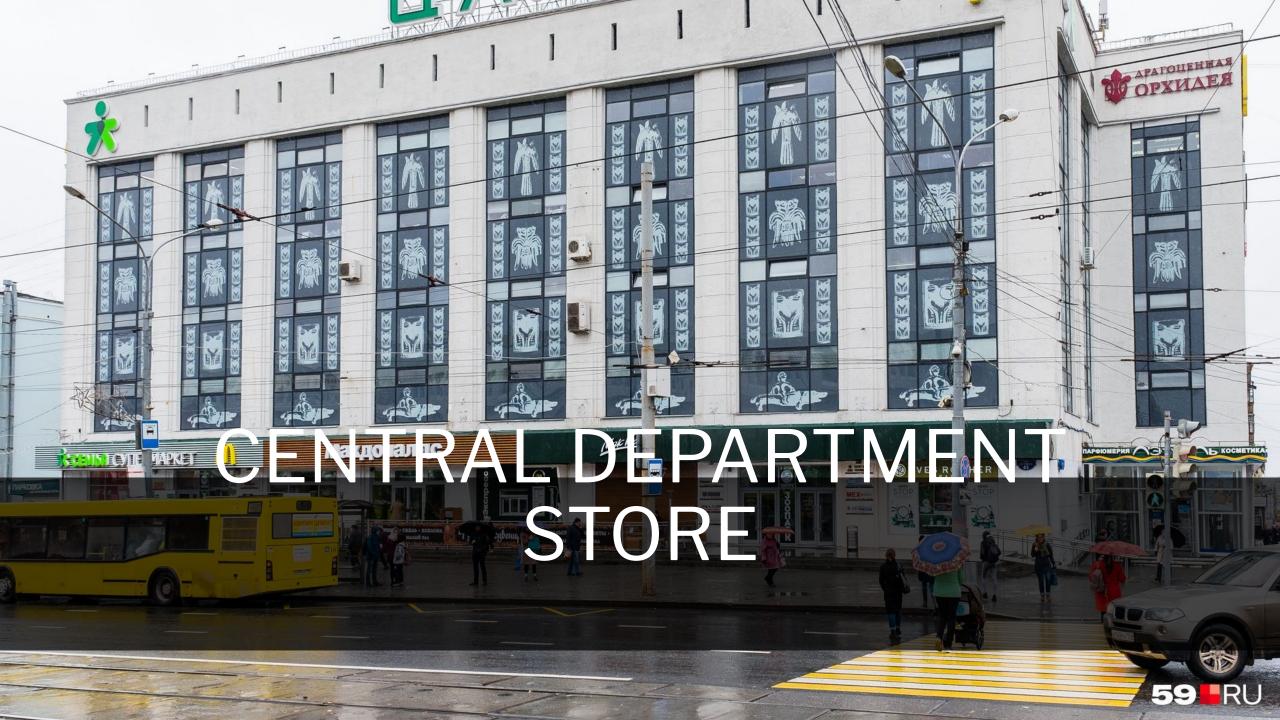

#### PERMISA COMMERCIAL CENTRE

Perm have many department stores, both small and large.

The most important and oldest department store was opened on December 29, 1965.