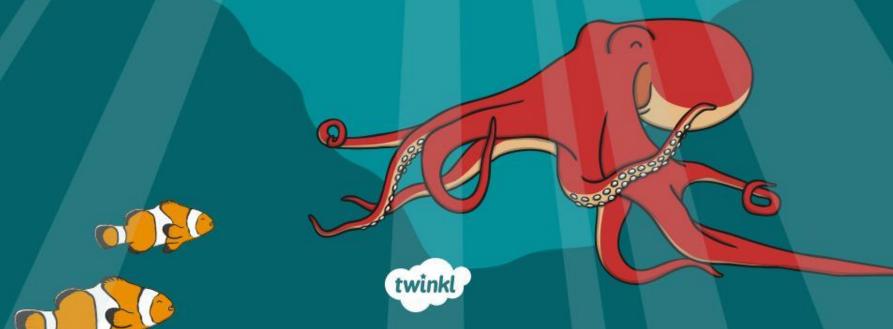

Click the shells to show the clues.

I release ink when I am scared.

I have a great, big head.

I have rows of suckers on my 8 legs.

Click the question mark to reveal the answer

Click the shells to show the clues.