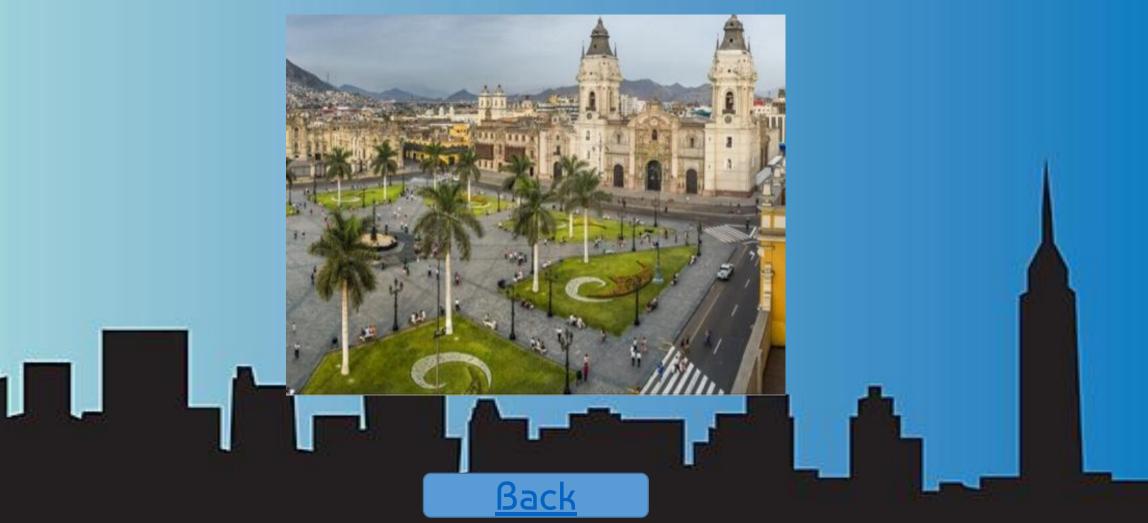

# Quis I love traveling

10 Guess the attraction 30 What city is this? 10 20 Guess the country from the description



# Guess the attraction 20



### Guess the attraction 30



#### What city is this? 10



# What city is this? 20



# What city is this? 30



### Guess the country from the description 10

•This country is located in East Flsia. The capital is Beijing. 21196 kilometers is the length of the most famous construction in this country.



### Guess the country from the description 20

•This alpine country is known for its watches and cheeses. The capital of this country is Bern. The area of this country is only 41430 square kilometers.

### Guess the country from the description 30

•This country is known for its canals, tulips, fields, windmills and bike paths.



- Guess the attraction 10 Eiffel Tower
- Guess the attraction 20 Taj Mahal
- Guess the attraction 30 Big Ben
- What city is this 10 Venice
- What city is this 20 Chicago
- What city is this 30 Lima
- Guess the country from the description 10 China
- Guess the country fro