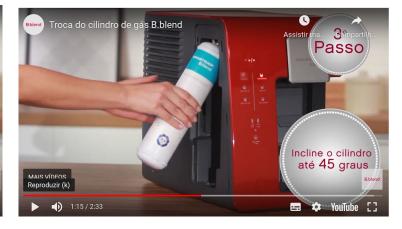

# C02 cartridge

Use the logo on the pod panel

Pods

Modify a bit the shape the Pod panel

Change the shape of the pod (adjust the opening in the device) Create pods with Coca-Cola, Sprite, Fanta brand

## Create the illustrations for "how to" instructions (1/2)

Dimensions + Plug in

**INSTALL CO2** 

FILL tank with water