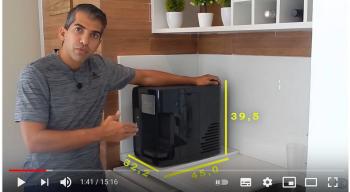

## Create the illustrations for "how to" instructions (1/2)

Dimensions + Plug in

**INSTALL CO2** 

FILL tank with water