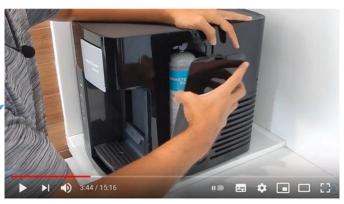

## Create the illustrations for "how to" instructions (2/3)

INSTALL FILTER

Adjustable neight for various vessel sizes

Create the illustrations for "how to" instructions (3/3)

Insert the beverage pod

Push and brew