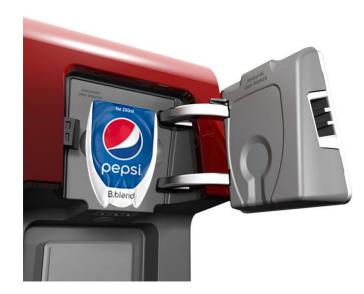

# C02 cartridge

Use the logo on the pod panel

Pods

Modify a bit the shape the Pod panel

Change the shape of the pod (adjust the opening in the device) Create pods with Coca-Cola, Sprite, Fanta brand