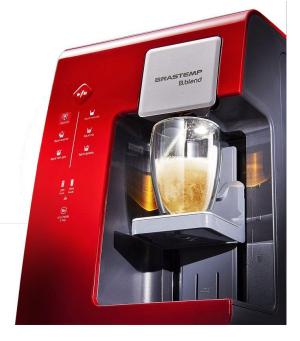

### Power supply

Redraw this device Modify the shape a bit so it is not immediately recognisable

#### Water tank

# C02 cartridge

Use the logo on the pod panel

Pods

Modify a bit the shape the Pod panel

Change the shape of the pod (adjust the opening in the device) Create pods with Coca-Cola, Sprite, Fanta brand