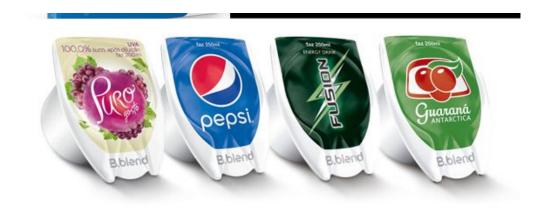

# C02 cartridge

Use the logo on the pod panel

Pods

Modify a bit the shape the Pod panel

Change the shape of the pod (adjust the opening in the device) Create pods with Coca-Cola, Sprite, Fanta brand