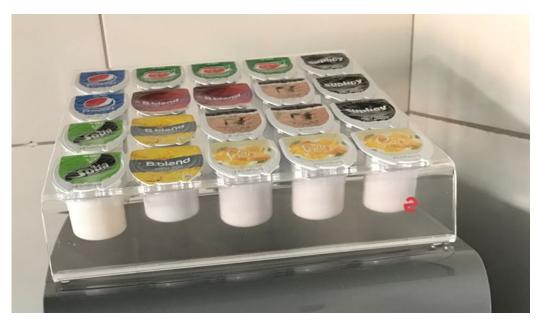

# C02 cartridge

Use the logo on the pod panel

Pods

Modify a bit the shape the Pod panel

Change the shape of the pod (adjust the opening in the device) Create pods with Coca-Cola, Sprite, Fanta brand