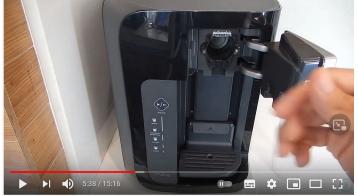

## Create the illustrations for "how to" instructions (2/3)

INSTALL FILTER

Adjustable neight for various vessel sizes

Create the illustrations for "how to" instructions (3/3)

Insert the beverage pod

Push and brew