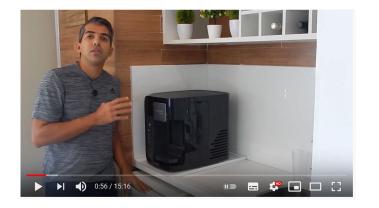

### Power supply

Redraw this device Modify the shape a bit so it is not immediately recognisable

## Create the illustrations for "how to" instructions (1/2)

Dimensions + Plug in

**INSTALL CO2** 

FILL tank with water