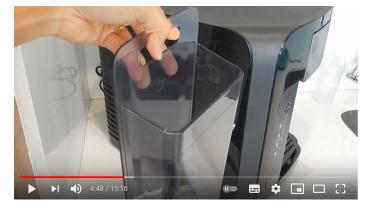

https://www.youtube.com/watch?v=pI5K-Cdzw\_0&t=619s

https://www.youtube.com/watch?v=NI\_r87NI8Fo

### Power supply



Redraw this device Modify the shape a bit so it is not immediately recognisable

#### Water tank





# C02 cartridge





Use the logo on the pod panel

Pods

Modify a bit the shape the Pod panel



Change the shape of the pod (adjust the opening in the device) Create pods with Coca-Cola, Sprite, Fanta brand

























## Create the illustrations for "how to" instructions (1/2)

Dimensions + Plug in







**INSTALL CO2** 





FILL tank with water





## Create the illustrations for "how to" instructions (2/3)

INSTALL FILTER







Adjustable neight for various vessel sizes





Create the illustrations for "how to" instructions (3/3)

Insert the beverage pod







Push and brew