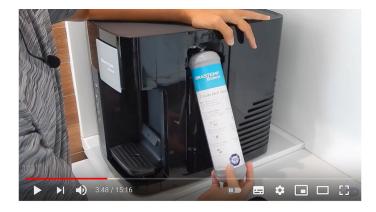

## Create the illustrations for "how to" instructions (2/3)

INSTALL FILTER

Adjustable neight for various vessel sizes

Create the illustrations for "how to" instructions (3/3)

Insert the beverage pod

Push and brew