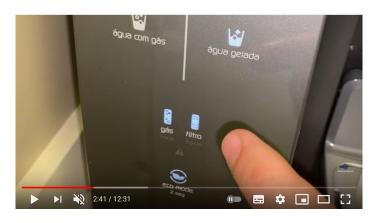

## Create the illustrations for "how to" instructions (2/3)

INSTALL FILTER

Adjustable neight for various vessel sizes

Create the illustrations for "how to" instructions (3/3)

Insert the beverage pod

Push and brew