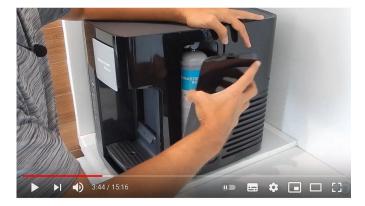

## Create the illustrations for "how to" instructions (2/3)

INSTALL FILTER

Adjustable neight for various vessel sizes

Create the illustrations for "how to" instructions (3/3)

Insert the beverage pod

Push and brew