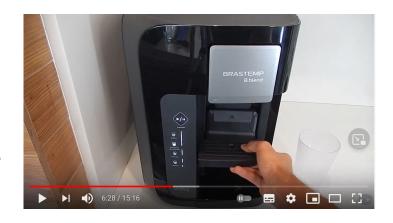

## Create the illustrations for "how to" instructions (2/3)

INSTALL FILTER

Adjustable neight for various vessel sizes

Create the illustrations for "how to" instructions (3/3)

Insert the beverage pod

Push and brew