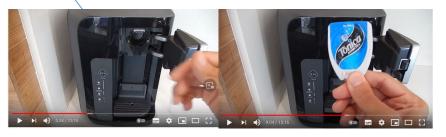

# C02 cartridge

Use the logo on the pod panel

Pods

Modify a bit the shape the Pod panel

Change the shape of the pod (adjust the opening in the device) Create pods with Coca-Cola, Sprite, Fanta brand

## Create the illustrations for "how to" instructions (2/3)

INSTALL FILTER

Adjustable neight for various vessel sizes

Create the illustrations for "how to" instructions (3/3)

Insert the beverage pod

Push and brew