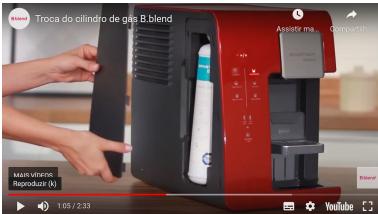

# C02 cartridge

Use the logo on the pod panel

Pods

Modify a bit the shape the Pod panel

Change the shape of the pod (adjust the opening in the device) Create pods with Coca-Cola, Sprite, Fanta brand

## Create the illustrations for "how to" instructions (1/2)

Dimensions + Plug in

**INSTALL CO2** 

FILL tank with water