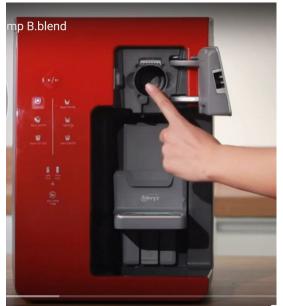

## Create the illustrations for "how to" instructions (2/3)

INSTALL FILTER

Adjustable neight for various vessel sizes

Create the illustrations for "how to" instructions (3/3)

Insert the beverage pod

Push and brew