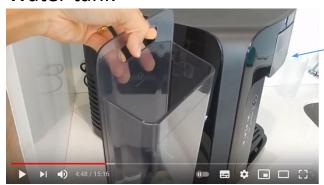

https://www.youtube.com/watch?v=pI5K-Cdzw\_0&t=619s

https://www.youtube.com/watch?v=NI\_r87NI8Fo

### Power supply



Redraw this device Modify the shape a bit so it is not immediately recognisable

#### Water tank





# C02 cartridge





Use the logo on the pod panel

Pods

Modify a bit the shape the Pod panel



Change the shape of the pod (adjust the opening in the device) Create pods with Coca-Cola, Sprite, Fanta brand

























## Create the illustrations for "how to" instructions (1/2)

Dimensions + Plug in







**INSTALL CO2** 





FILL tank with water





## Create the illustrations for "how to" instructions (2/3)

INSTALL FILTER







Adjustable neight for various vessel sizes





Create the illustrations for "how to" instructions (3/3)

Insert the beverage pod







Push and brew