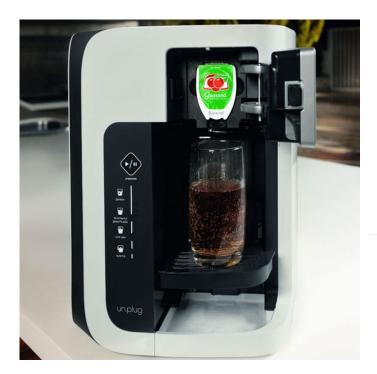

### Power supply

Redraw this device Modify the shape a bit so it is not immediately recognisable

#### Water tank