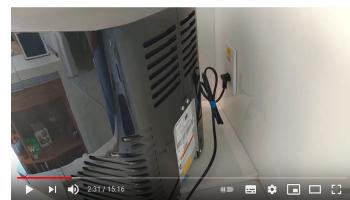

### Power supply

Redraw this device Modify the shape a bit so it is not immediately recognisable

## Create the illustrations for "how to" instructions (1/2)

Dimensions + Plug in

**INSTALL CO2** 

FILL tank with water