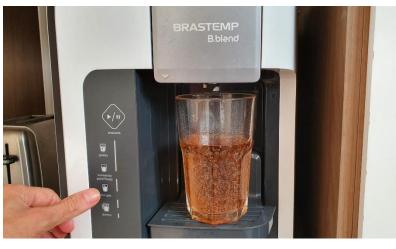

## Create the illustrations for "how to" instructions (2/3)

INSTALL FILTER

Adjustable neight for various vessel sizes

Create the illustrations for "how to" instructions (3/3)

Insert the beverage pod

Push and brew