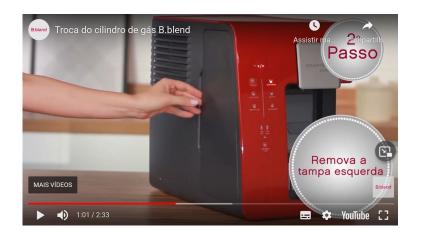

# C02 cartridge

Use the logo on the pod panel

Pods

Modify a bit the shape the Pod panel

Change the shape of the pod (adjust the opening in the device) Create pods with Coca-Cola, Sprite, Fanta brand

## Create the illustrations for "how to" instructions (1/2)

Dimensions + Plug in

**INSTALL CO2** 

FILL tank with water