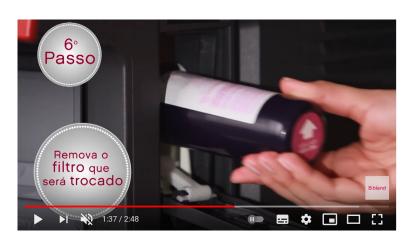

## Create the illustrations for "how to" instructions (2/3)

INSTALL FILTER

Adjustable neight for various vessel sizes

Create the illustrations for "how to" instructions (3/3)

Insert the beverage pod

Push and brew