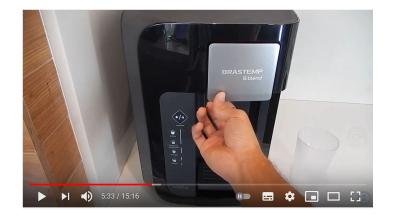

## Create the illustrations for "how to" instructions (2/3)

INSTALL FILTER

Adjustable neight for various vessel sizes

Create the illustrations for "how to" instructions (3/3)

Insert the beverage pod

Push and brew