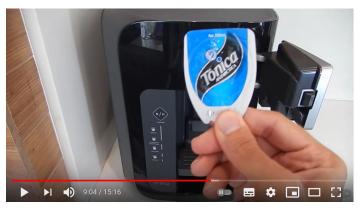

# C02 cartridge

Use the logo on the pod panel

Pods

Modify a bit the shape the Pod panel

Change the shape of the pod (adjust the opening in the device) Create pods with Coca-Cola, Sprite, Fanta brand

## Create the illustrations for "how to" instructions (2/3)

INSTALL FILTER

Adjustable neight for various vessel sizes

Create the illustrations for "how to" instructions (3/3)

Insert the beverage pod

Push and brew