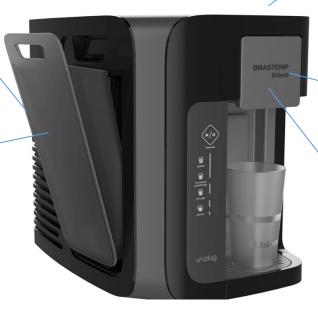

# C02 cartridge

Use the logo on the pod panel

Pods

Modify a bit the shape the Pod panel

Change the shape of the pod (adjust the opening in the device) Create pods with Coca-Cola, Sprite, Fanta brand