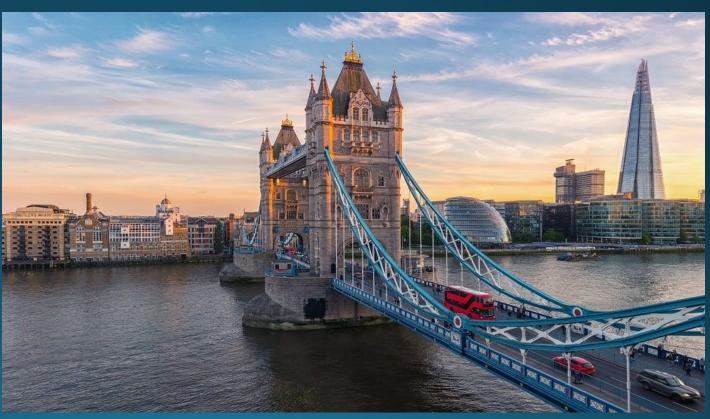

The bridge is presented in the form of beautiful towers, which perfectly convey all the charm of the Gothic style. The towers are connected by a huge platform, and towering like huge castles. The platform serves to move people from one end to the other. Also there are galleries and corridors that provide people with a safe movement. There is a clear timetable at what time the parties divorce this wonder-creation. Previously, they were divorced as soon as it was seen the ship. The sentry signaled, and the divorced sides parted. The signal sounded for people who were in a hurry to leave the roadway. After the ship floated, the

swing flights again converged.

Now the schedule has changed, if before the bridge was bred 30 times a day, now it is 3-5 times. Tourists wishing to admire this event can climb the upper platform by the elevators that are installed in the towers, or use the spiral staircases coming from the roadway.