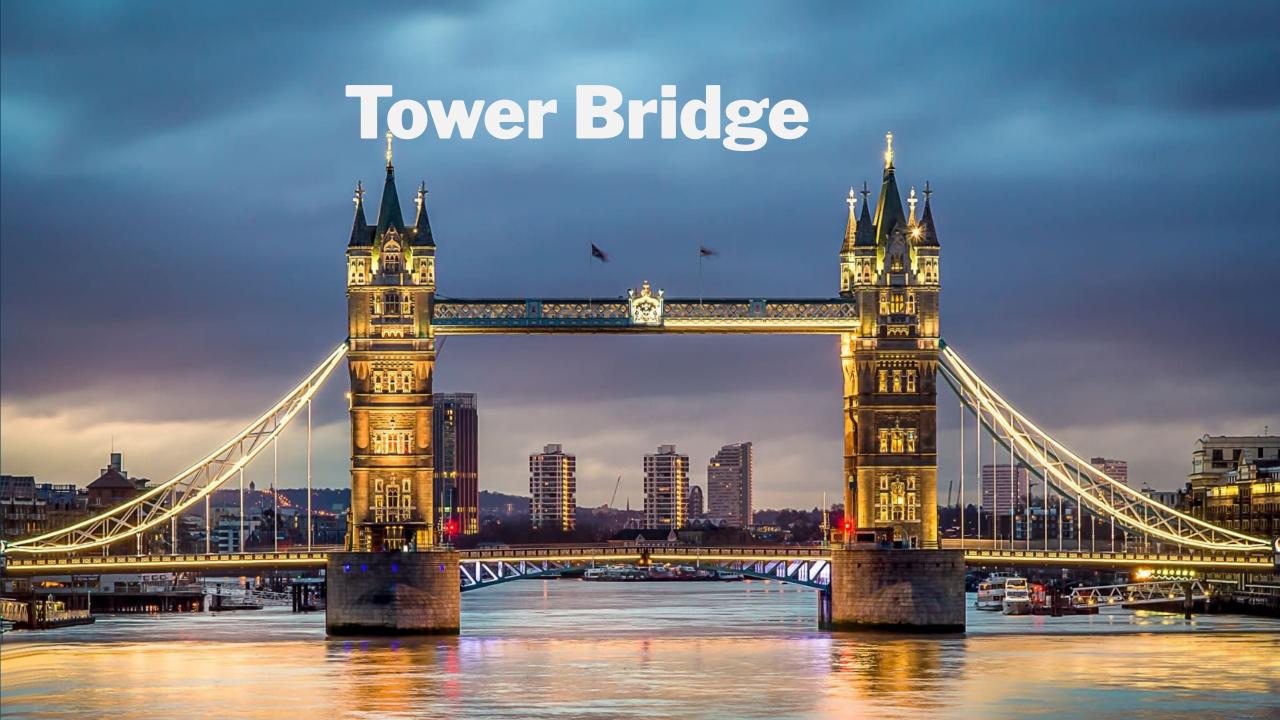

The Tower Bridge is one of the unique and amazing sights of England. This great structure for the crossing is located in the central part of London, the capital is Great Britain, and unites both banks of the River Thames. Nearby is the Tower - the most famous and terrible prison in the world. It is in honor of this dungeon the bridge has the name of Tower, because it was built

The bridge is presented in the form of beautiful towers, which perfectly convey all the charm of the Gothic style. The towers are connected by a huge platform, and towering like huge castles. The platform serves to move people from one end to the other. Also there are galleries and corridors that provide people with a safe movement. There is a clear timetable at what time the parties divorce this wonder-creation. Previously, they were divorced as soon as it was seen the ship. The sentry signaled, and the divorced sides parted. The signal sounded for people who were in a hurry to leave the roadway. After the ship floated, the