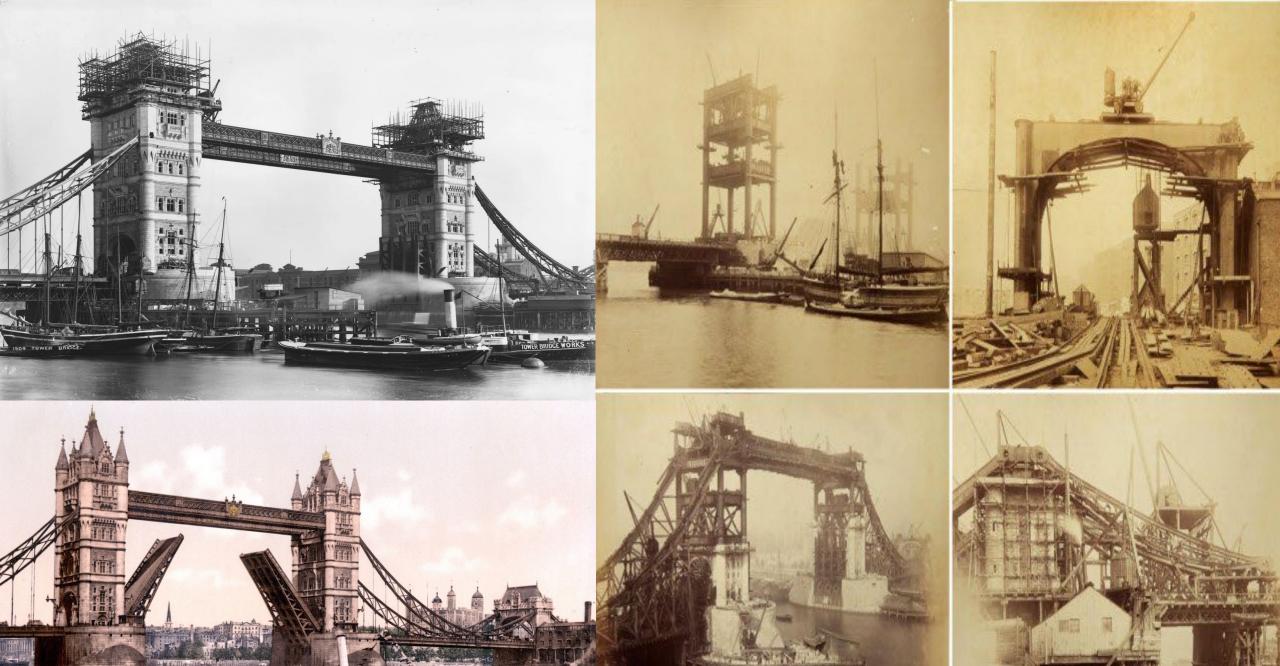

as a ferry from this dungeon.

The project for the construction of the bridge was worked by one of the most outstanding architects of England, John Horace. He took part in the competition among the most famous architects and became the winner. Horace suggested building a drawbridge over the River Thames to relieve traffic on other sites. The authorities of England thought for a long time and after 8 years agreed and approved the proposed draft. Preparatory work began, which lasted two years. In 1886 construction began, which lasted for long eight years. The bridge was officially opened in 1894. Its construction required about 1 million pounds, tens of thousands of tons of metal, natural stone and granite. 350 people worked to erect this outstanding structure, 10 people were killed during construction work.