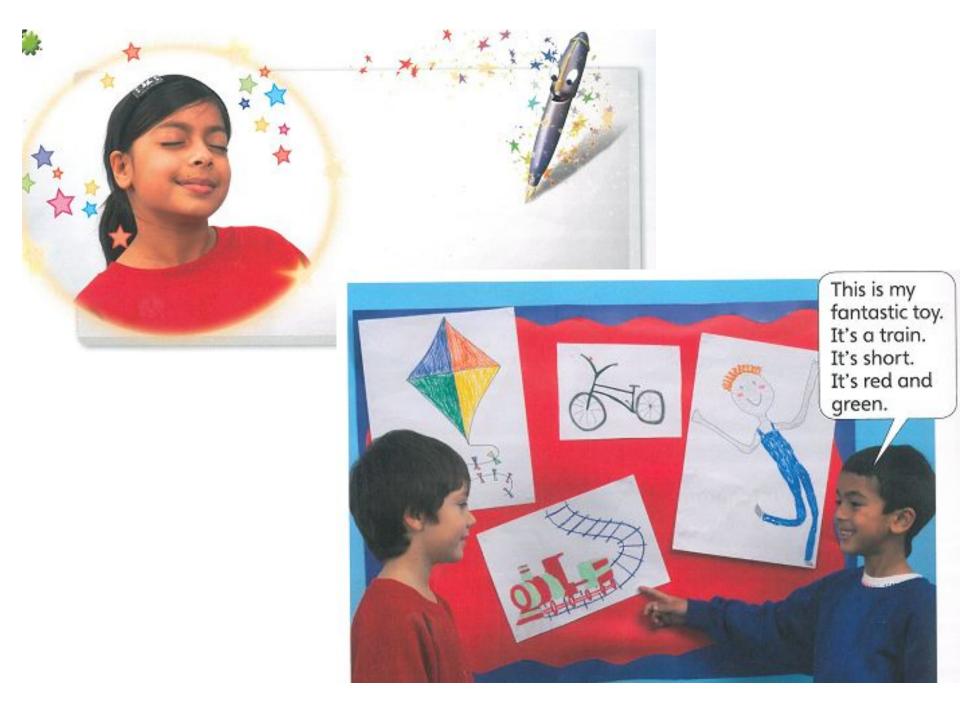

## My favourite toy!

It is my favoutire toy.

It is a monster. It is blue.

Its name is Tom.

It is big and old. It isn't an ugly monster.

I like my toy!