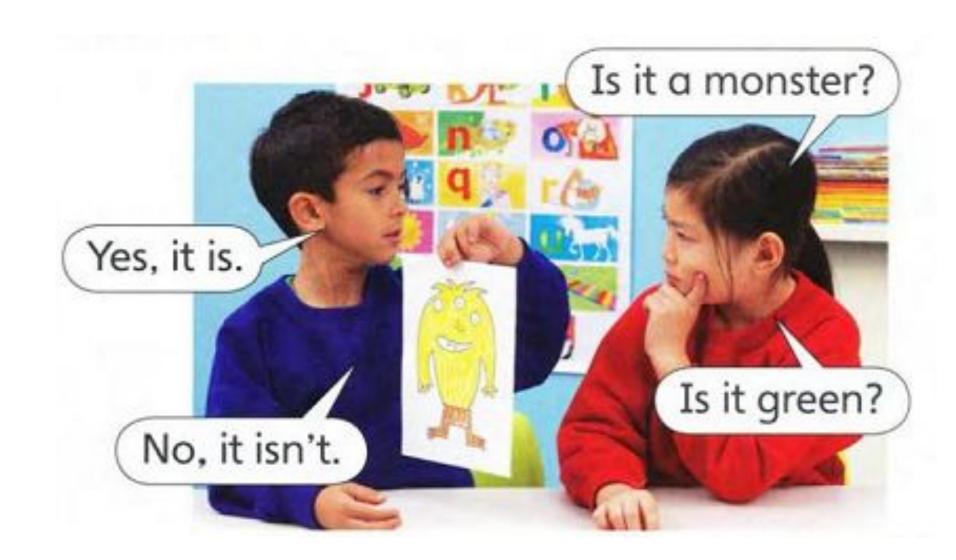

## Its name

- What is its name?

- Its name is STAR.

What's your favourite toy?
What isn't your favourite toy?
What colour is it?
Is it new or old?

| To:<br>From: |                    |
|--------------|--------------------|
| Tron.        | Supremental Targué |
| *            |                    |
|              |                    |
|              |                    |

## My favourite toy!

It is my favoutire toy.

It is a monster. It is blue.

Its name is Tom.

It is big and old. It isn't an ugly monster.

I like my toy!