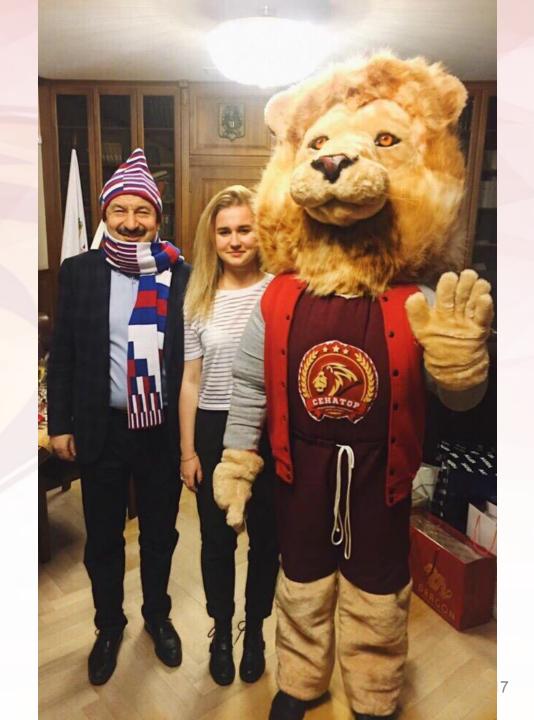

### **AWARDS**

• In 2015 was awarded by Organization «Bcnopte» as 
«The best sport club in Moscow»

In 2016 won the 3rd
 place in the contest "The
 best sports club in
 Russia"

### **A**NNUAL EVENTS

- Run of the RANEPA
- Freshmen Cup
- Festival of winter sports games
- GTO Festival
- Academiada
- Championship of ASSC

### «Спартакиада»:

- Powerlifting (bench press)
- Chess
- Volleyball
- Streetball
- Table tennis
- Swimming
- Arm Wrestling
- Badminton
- Mini-football
- Rector's Cup