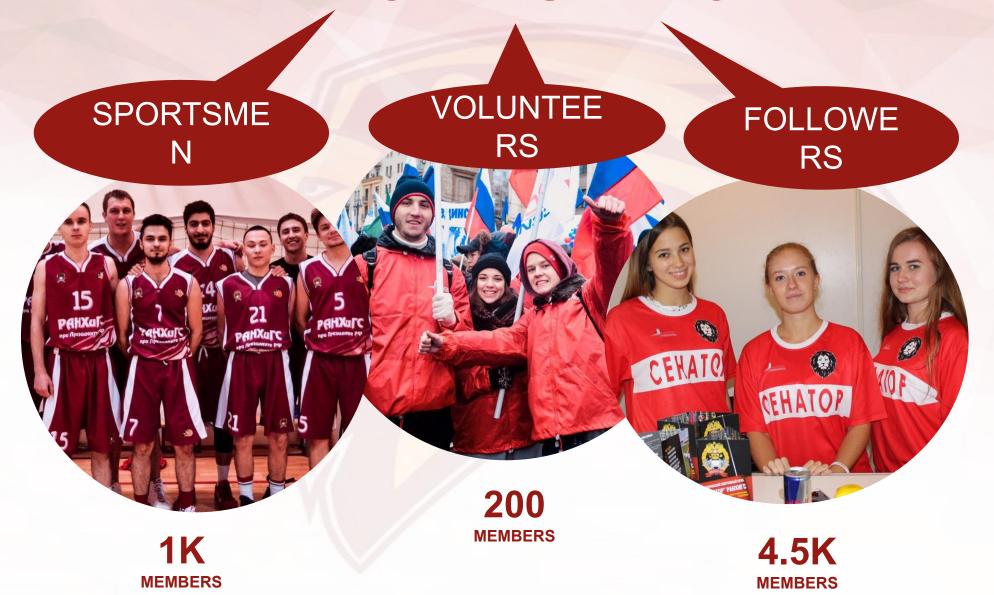

### **«SENATOR» AND NUMBERS**

- 22 sports sections for students of the Academy
- Approximately 9000 students as event participants
- ✓ About 500 students as volunteers and event organizers
- ✓ More than 100 people in student sports council
- ✓ Nearly 5000 participants in the official group in VKontakte
- ✓ Nearly 4000 followers on the official Instagram page