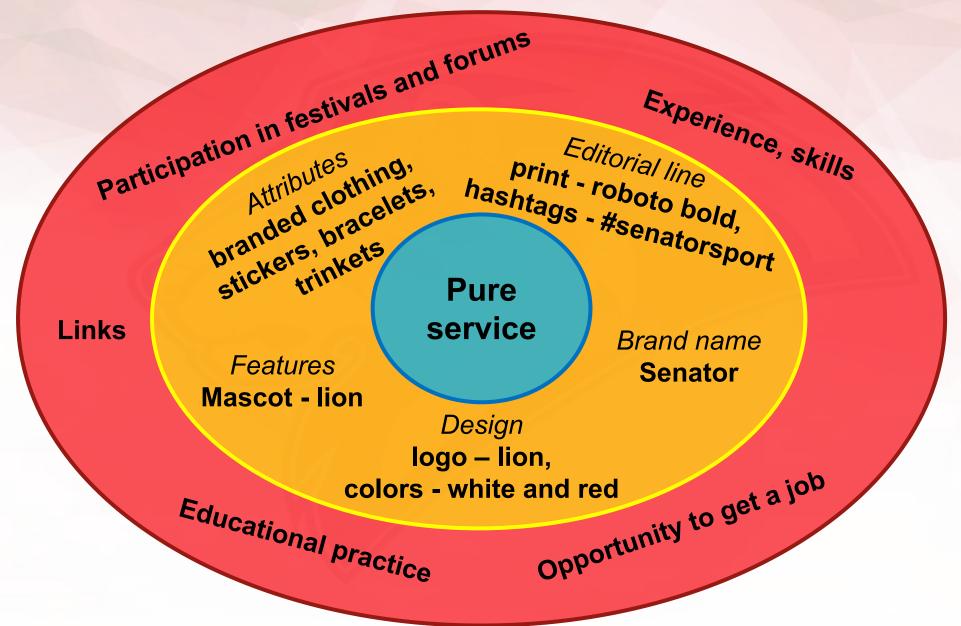

### 3 LEVELS OF PRODUCT

### **PRICE**

«Senator» is non-profit organization and do not get money from its activity.

The main and only monetary resource – Academy's funds.

### **PLACE**

### **GEOGRAPHICAL POSITION**

Rampus st. Yugo-Zapadnaya

Kampus st.Kolomenskaya

### **PROMOTION**

to students
of all

PUBLIC RELATIONS

Events with partners

**SOCIAL MEDIA** 

**4.6K** followers

3.1K followers

**400** average review