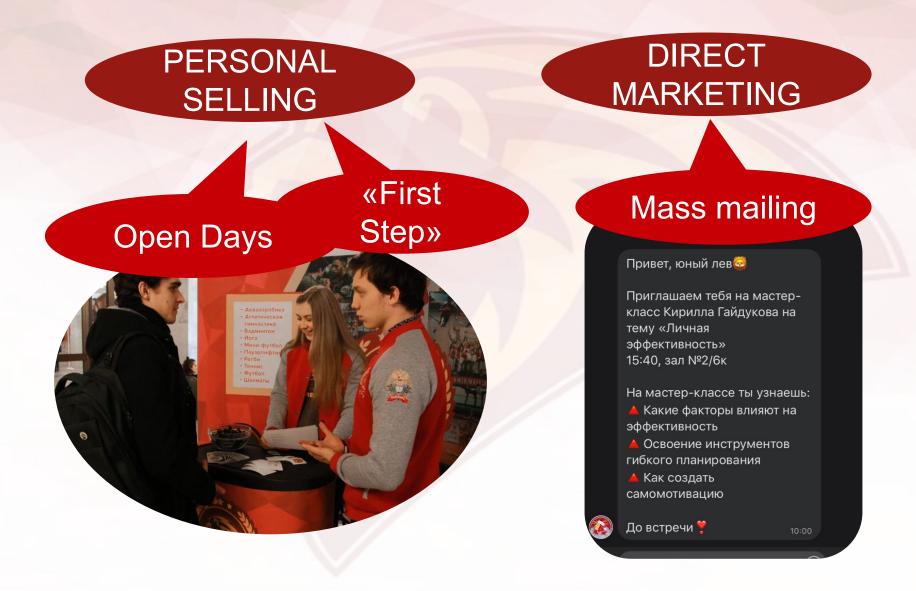

### **PROMOTION**

to students
of all

PUBLIC RELATIONS

Events with partners

**SOCIAL MEDIA** 

**4.6K** followers

3.1K followers

**400** average review

Social media

### **PROMOTION**