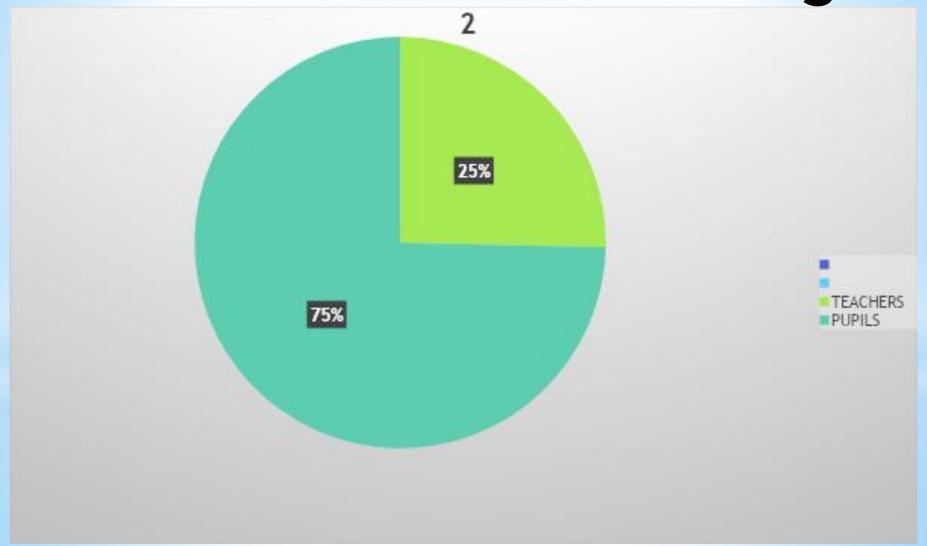

# These are the statistics before construction

#### **CONSTRUCTION ENDED IN 2021**

# And because of this statistics have changed

But after the construction of the new buildings, the problems did not diminish. The next problem was the lack of qualified teachers. Because of this, one teacher had 6 lessons a day. And teachers often get tired and headaches (memory problems)