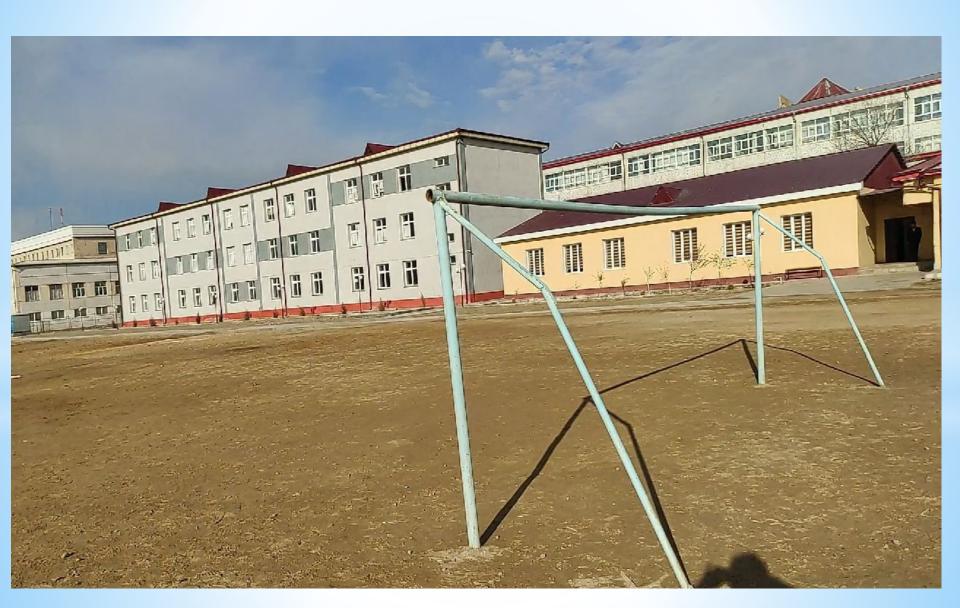

# And because of this statistics have changed

But after the construction of the new buildings, the problems did not diminish. The next problem was the lack of qualified teachers. Because of this, one teacher had 6 lessons a day. And teachers often get tired and headaches (memory problems)