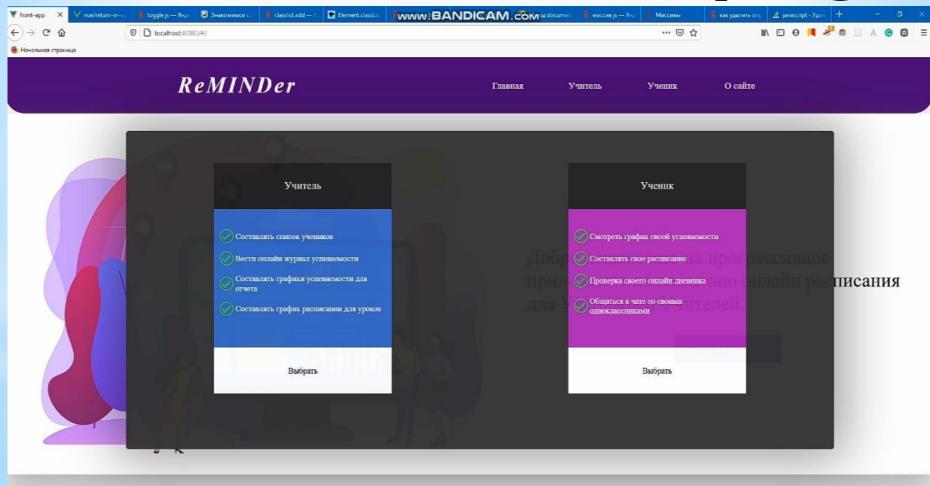

## This is a menu page

Введите здесь текст для поиска

📻 🄞 front-app — Moz... 🗶 main\_service.vue ... 🔞 🚮 📵 🔯 🔀 🙋 🔯 🙋 🔯 🚳 🖉 🖺 🗘 @ 🚳 💆 🗒 🗘 🕬 🚳 💯 💆 🕏 🗸