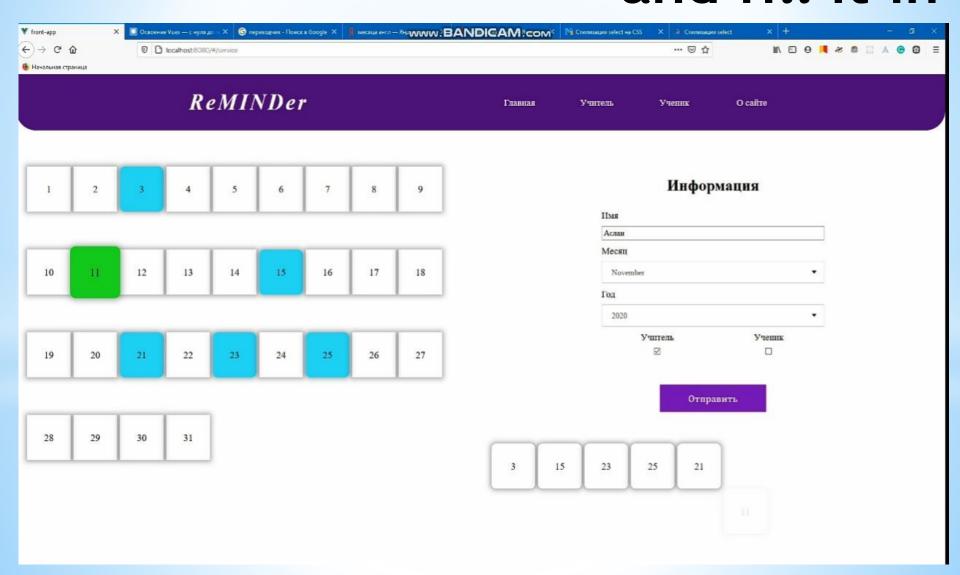

construction



#### IN 2019

#### IN 2020



#### **CONSTRUCTION ENDED IN 2021**



# And because of this statistics have changed



But after the construction of the new buildings, the problems did not diminish. The next problem was the lack of qualified teachers. Because of this, one teacher had 6 lessons a day. And teachers often get tired and headaches (memory problems)

And because of this I wrote to my cousin and talked about it and he said: <ok, we can do it>. This app we did only for my school and only supports Russian

## This is the home page



Введите здесь текст для поиска

## This is a menu page



Введите здесь текст для поиска

📻 🄞 front-app — Moz... 🗶 main\_service.vue ... 🔞 🚮 📵 🔯 🔀 🙋 🔯 🙋 🔯 🚳 🖉 🖺 🗘 @ 🚳 💆 🗒 🗘 🕬 🚳 💯 💆 🕏 🗸

# Here you select the desired day and fill it in



## This app we did with



But in this all of our problems will not be solved, and I with my cousin will begin to make a global version of this app, in the global version. We will add a lot of new chips, like a:

Multi-language



### SLEEP REGULATOR





If the user connects his smart watch to the program and the program will study your sleep and daily routine and, based on this, will give advice on what to eat for breakfast, lunch and dinner.

### **A MAP**



If there are things on your to-do list for which you have to travel around the city, then the program will find the shortest path.

### HEALTH FIT



#### BONUSES



And at the end of each day, the program will study your day and give out the result of your day: productive, normal or not productive. And based on this, it will iss