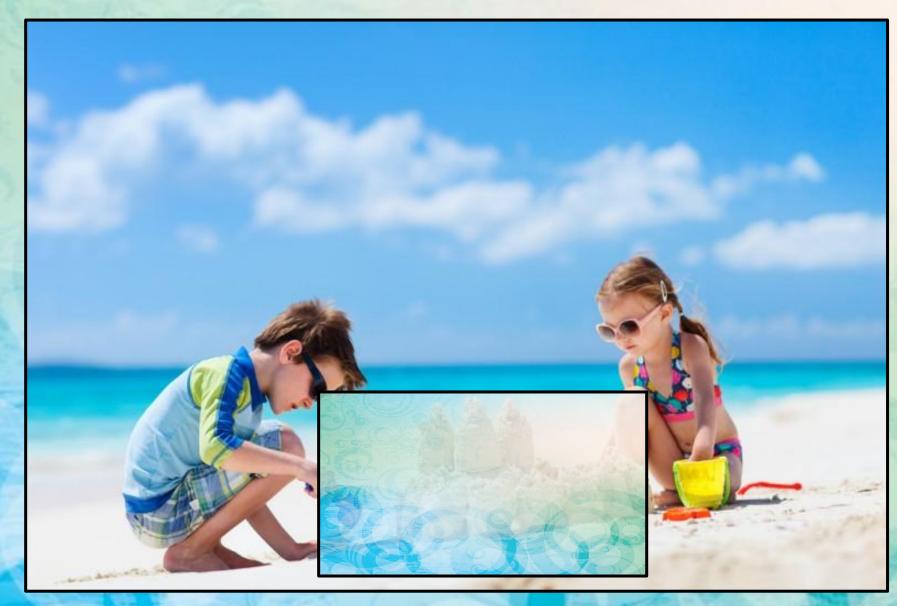

# TO BE + VERB + ING

#### KSM

#### E/SHE/IT

#### KSM

ARE

DOING

THEY/YOU/WE

## SHE IS SMILING.





## THEY ARE HAVING FUN.



## THEY ARE JUMPING.





### HE IS EATING ICE CREAM.



## SHE IS GOING SNORKELLING.







## THEY ARE SWIMMINGNNEHE OCEAN



## SHE IS.CLIMBING THE PALM TREE



## HE IS.FISHING IN THE SEA



# HE IS DRINKWATERMERMELON



## THEY ARE PLAYING BEACH VOLLEYBALL.



## HEES. SLEEPING IN THE CHAIR



## THEY ARE BUILDING A SANDCASTLE.



## THEY ARE DANGING OBEACH. BEACH.



## SHEHE LISTENINGORUSIC



## SHEER READING ABOKK





















#### WHAT IS SHE DOING?





## WHAT IS SHE DOING?



### WHY ARE THEY FALLING?



## WHAT IS SHE DOING?





## WHAT IS SHE WEARING?





WHAT ARE ING 





























## GREAT JOB!

# YOU ROCK!