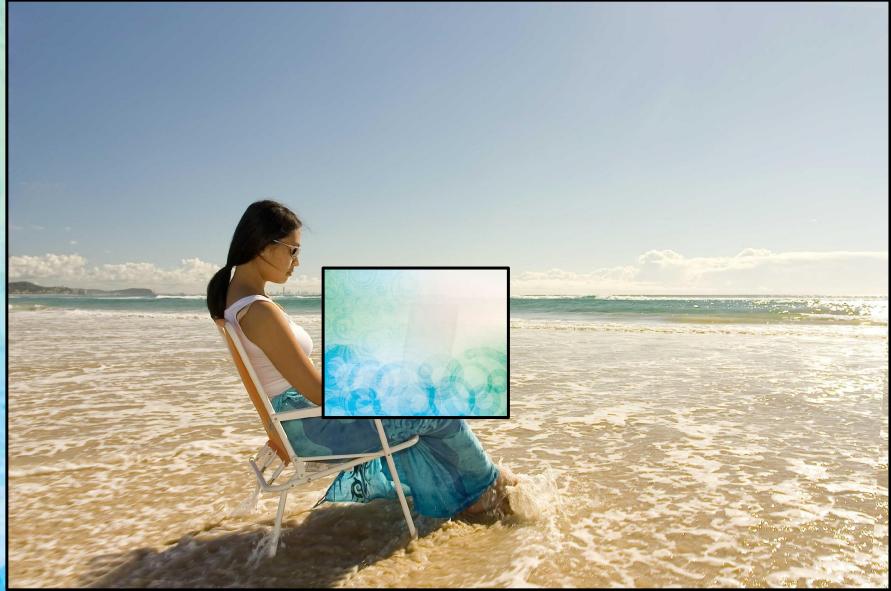

# TO BE + VERB + ING

#### KSM

#### E/SHE/IT

#### KSM

ARE

DOING

THEY/YOU/WE

## SHE IS SMILING.





## THEY ARE HAVING FUN.



## THEY ARE JUMPING.





### HE IS EATING ICE CREAM.



## SHE IS GOING SNORKELLING.







## THEY ARE SWIMMINGNNEHE OCEAN



## SHE IS.CLIMBING THE PALM TREE



## HE IS.FISHING IN THE SEA



# HE IS DRINKWATERMERMELON



## THEY ARE PLAYING BEACH VOLLEYBALL.



## HEES. SLEEPING IN THE CHAIR



## THEY ARE BUILDING A SANDCASTLE.



## THEY ARE DANGING OBEACH. BEACH.



## SHEHE LISTENINGORUSIC



## SHEER READING ABOKK





















#### WHAT IS SHE DOING?





## WHAT IS SHE DOING?



### WHY ARE THEY FALLING?



## WHAT IS SHE DOING?





## WHAT IS SHE WEARING?





WHAT ARE ING 





























## GREAT JOB!

# YOU ROCK!