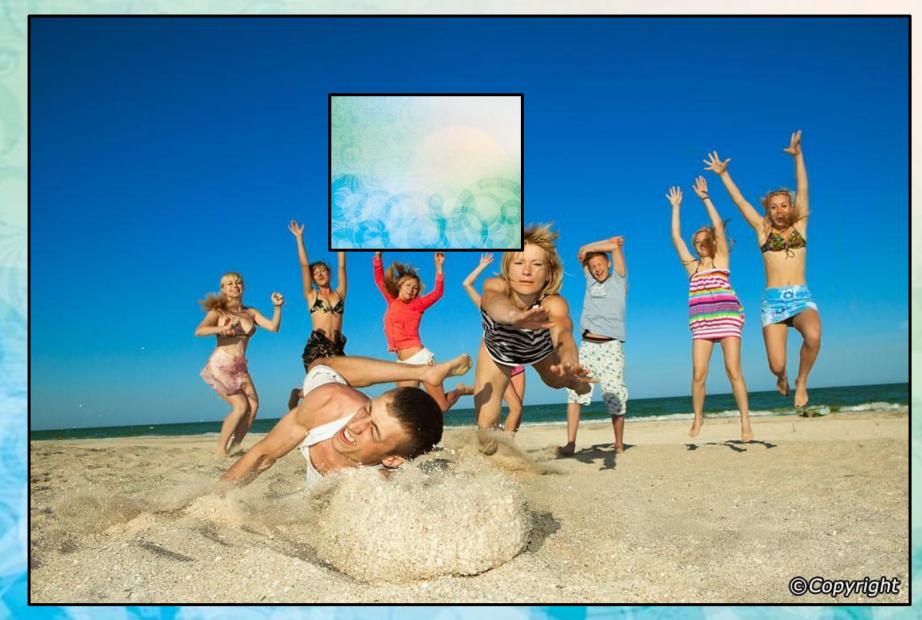

# TO BE + VERB + ING

#### KSM

#### E/SHE/IT

#### KSM

ARE

DOING

THEY/YOU/WE

## SHE IS SMILING.





## THEY ARE HAVING FUN.



## THEY ARE JUMPING.





### HE IS EATING ICE CREAM.



## SHE IS GOING SNORKELLING.







## THEY ARE SWIMMINGNNEHE OCEAN



## SHE IS.CLIMBING THE PALM TREE



## HE IS.FISHING IN THE SEA



# HE IS DRINKWATERMERMELON



## THEY ARE PLAYING BEACH VOLLEYBALL.



## HEES. SLEEPING IN THE CHAIR



## THEY ARE BUILDING A SANDCASTLE.



## THEY ARE DANGING OBEACH. BEACH.



## SHEHE LISTENINGORUSIC



## SHEER READING ABOKK





















#### WHAT IS SHE DOING?





## WHAT IS SHE DOING?



### WHY ARE THEY FALLING?



## WHAT IS SHE DOING?





## WHAT IS SHE WEARING?





WHAT ARE ING 





























## GREAT JOB!

# YOU ROCK!