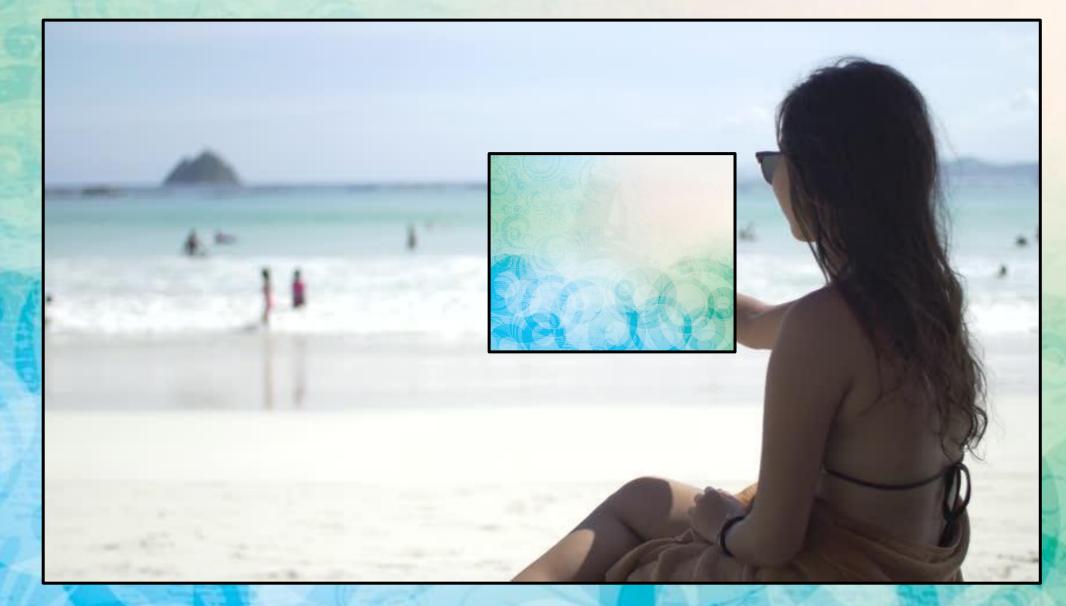

# TO BE + VERB + ING

#### KSM

#### E/SHE/IT

#### KSM

ARE

DOING

THEY/YOU/WE

## SHE IS SMILING.





## THEY ARE HAVING FUN.



## THEY ARE JUMPING.





### HE IS EATING ICE CREAM.



## SHE IS GOING SNORKELLING.







## THEY ARE SWIMMINGNNEHE OCEAN



## SHE IS.CLIMBING THE PALM TREE



## HE IS.FISHING IN THE SEA



# HE IS DRINKWATERMERMELON



## THEY ARE PLAYING BEACH VOLLEYBALL.



## HEES. SLEEPING IN THE CHAIR



## THEY ARE BUILDING A SANDCASTLE.



## THEY ARE DANGING OBEACH. BEACH.



## SHEHE LISTENINGORUSIC



## SHEER READING ABOKK





















#### WHAT IS SHE DOING?





## WHAT IS SHE DOING?



### WHY ARE THEY FALLING?



## WHAT IS SHE DOING?





## WHAT IS SHE WEARING?





WHAT ARE ING 





























## GREAT JOB!

# YOU ROCK!