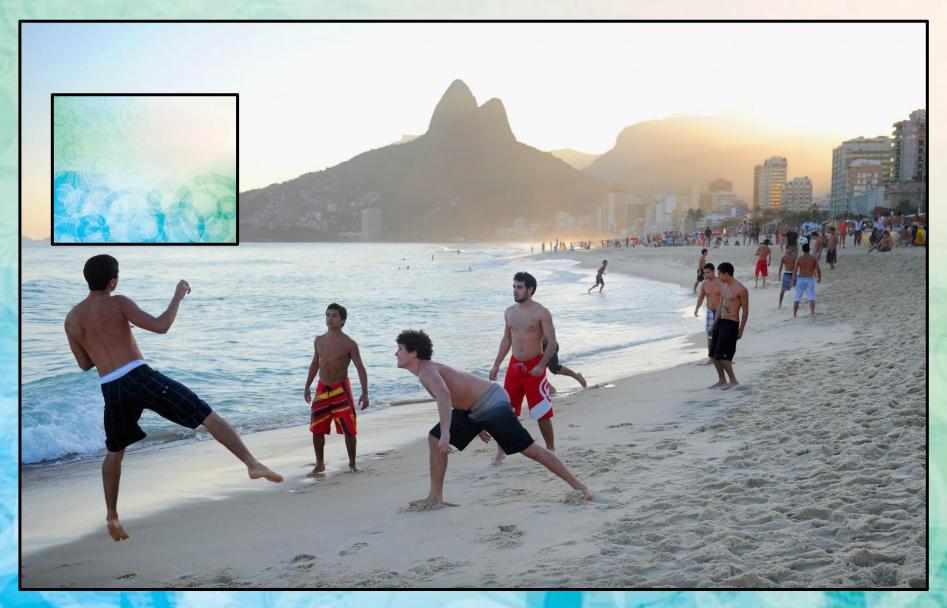

# TO BE + VERB + ING

#### KSM

#### E/SHE/IT

#### KSM

ARE

DOING

THEY/YOU/WE

## SHE IS SMILING.





## THEY ARE HAVING FUN.



## THEY ARE JUMPING.





### HE IS EATING ICE CREAM.



## SHE IS GOING SNORKELLING.







## THEY ARE SWIMMINGNNEHE OCEAN



## SHE IS.CLIMBING THE PALM TREE



## HE IS.FISHING IN THE SEA



# HE IS DRINKWATERMERMELON



## THEY ARE PLAYING BEACH VOLLEYBALL.



## HEES. SLEEPING IN THE CHAIR



## THEY ARE BUILDING A SANDCASTLE.



## THEY ARE DANGING OBEACH. BEACH.



## SHEHE LISTENINGORUSIC



## SHEER READING ABOKK





















#### WHAT IS SHE DOING?





## WHAT IS SHE DOING?



### WHY ARE THEY FALLING?



## WHAT IS SHE DOING?





## WHAT IS SHE WEARING?





WHAT ARE ING 





























## GREAT JOB!

# YOU ROCK!