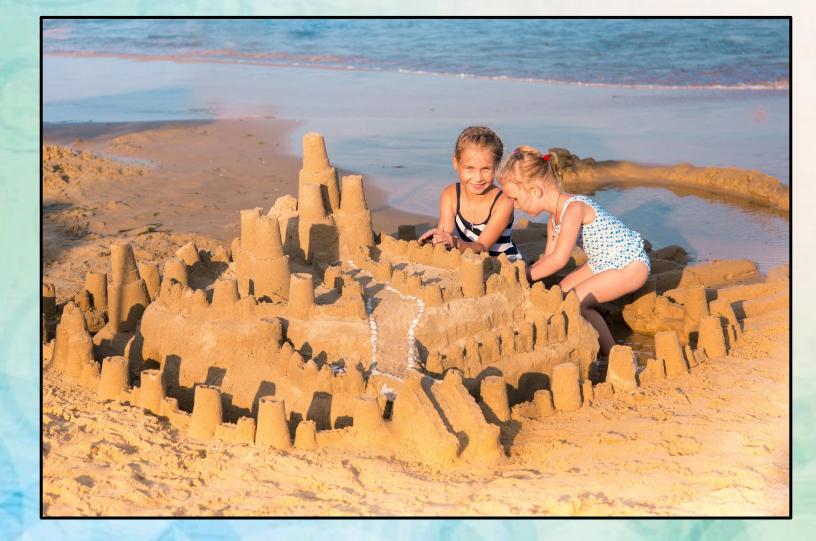

# TO BE + VERB + ING

#### KSM

#### E/SHE/IT

#### KSM

ARE

DOING

THEY/YOU/WE

## SHE IS SMILING.





## THEY ARE HAVING FUN.



## THEY ARE JUMPING.





### HE IS EATING ICE CREAM.



## SHE IS GOING SNORKELLING.







## THEY ARE SWIMMINGNNEHE OCEAN



## SHE IS.CLIMBING THE PALM TREE



## HE IS.FISHING IN THE SEA



# HE IS DRINKWATERMERMELON



## THEY ARE PLAYING BEACH VOLLEYBALL.



## HEES. SLEEPING IN THE CHAIR



## THEY ARE BUILDING A SANDCASTLE.



## THEY ARE DANGING OBEACH. BEACH.



## SHEHE LISTENINGORUSIC



## SHEER READING ABOKK





















#### WHAT IS SHE DOING?





## WHAT IS SHE DOING?



### WHY ARE THEY FALLING?



## WHAT IS SHE DOING?





## WHAT IS SHE WEARING?





WHAT ARE ING 





























## GREAT JOB!

# YOU ROCK!