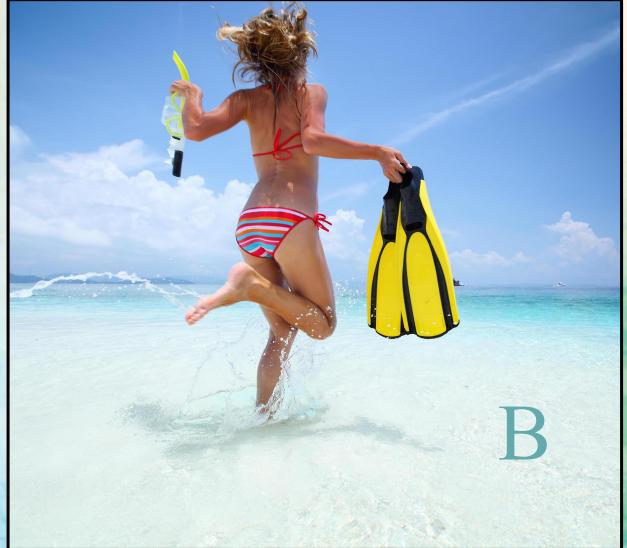

# TO BE + VERB + ING

#### KSM

#### E/SHE/IT

#### KSM

ARE

DOING

THEY/YOU/WE

## SHE IS SMILING.





## THEY ARE HAVING FUN.



## THEY ARE JUMPING.





### HE IS EATING ICE CREAM.



## SHE IS GOING SNORKELLING.







## THEY ARE SWIMMINGNNEHE OCEAN



## SHE IS.CLIMBING THE PALM TREE



## HE IS.FISHING IN THE SEA



# HE IS DRINKWATERMERMELON



## THEY ARE PLAYING BEACH VOLLEYBALL.



## HEES. SLEEPING IN THE CHAIR



## THEY ARE BUILDING A SANDCASTLE.



## THEY ARE DANGING OBEACH. BEACH.



## SHEHE LISTENINGORUSIC



## SHEER READING ABOKK





















#### WHAT IS SHE DOING?





## WHAT IS SHE DOING?



### WHY ARE THEY FALLING?



## WHAT IS SHE DOING?





## WHAT IS SHE WEARING?





WHAT ARE ING 





























## GREAT JOB!

# YOU ROCK!