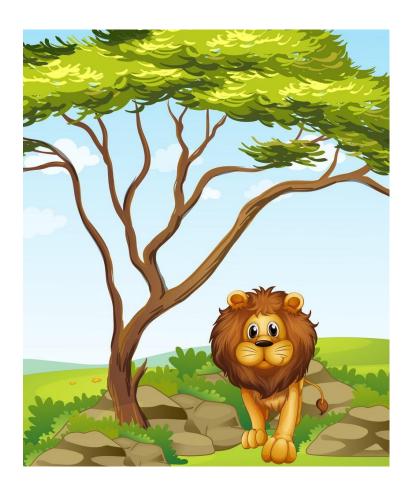

## PREPOSITIONS OF PLACE



















#### 



#### ON



#### UNDER



#### WHERE IS THE BOY?



#### WHERE IS THE BOY?

HE'S <u>UNDER</u> THE TREE.



#### WHERE IS THE PENGUIN?



#### WHERE IS THE PENGUIN?

IT'S ON THE ICE.





IT'S <u>UNDER</u> THE CHAIR.



## WHERE IS THE LION?



#### WHERE IS THE LION?

IT'S <u>ON</u> THE ROCK.



## WHERE IS THE DOG?



### WHERE IS THE DOG?

IT'S IN THE BOX.



## WHERE IS THE DOG?



#### WHERE IS THE DOG?

IT'S <u>ON</u> THE CHAIR.



## WHERE IS THE LION?



#### WHERE IS THE LION?

IT'S <u>UNDER</u> THE TREE.





IT'S ON THE BOX.





IT'S <u>UNDER</u> THE TREE.



# WHERE ARE THE CHILDREN?



# WHERE ARE THE CHILDREN?

THEY'RE <u>UNDER</u>
THE TREE.



## WHERE ARE THE BALLS?



#### WHERE ARE THE BALLS?

THEY'RE IN THE BOX.



#### WHERE ARE THE PENGUINS?



#### WHERE ARE THE PENGUINS?

THEY'RE ON THE ICE.



## WHERE ARE THE BOOKS?



### WHERE ARE THE BOOKS?

THEY'RE IN THE BACKPACK.



### WHERE ARE THE APPLES?



#### WHERE ARE THE APPLES?

THEY'RE IN THE BASKET.



## WHERE ARE THE EGGS?



### WHERE ARE THE EGGS?

THEY'RE IN THE NEST.



#### WHERE ARE THE CHILDREN?



#### WHERE ARE THE CHILDREN?

#### THEY'RE UNDER THE TABLE.















#### THE END