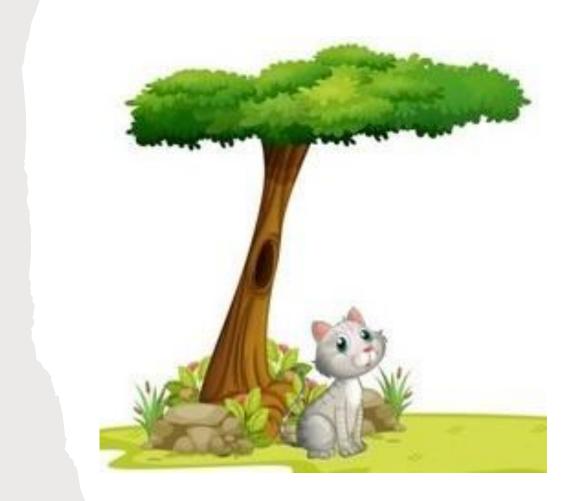

## WHERE IS THE LION?

#### WHERE IS THE LION?

IT'S <u>UNDER</u> THE TREE.

IT'S ON THE BOX.

IT'S <u>UNDER</u> THE TREE.