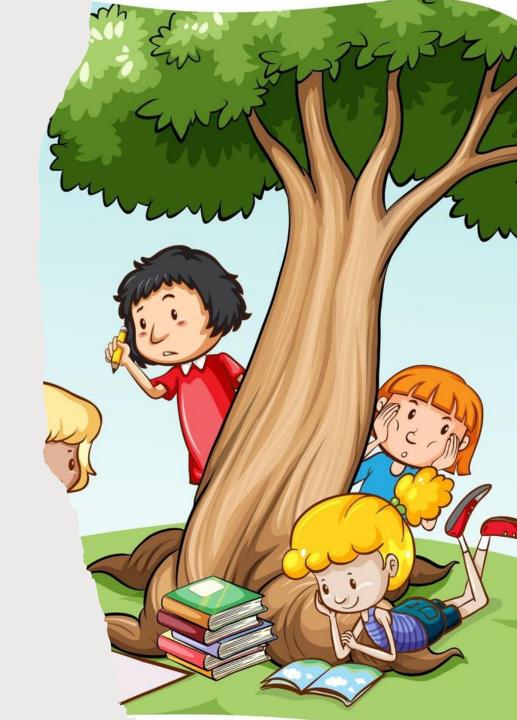

# WHERE ARE THE CHILDREN?

# WHERE ARE THE CHILDREN?

THEY'RE <u>UNDER</u>
THE TREE.