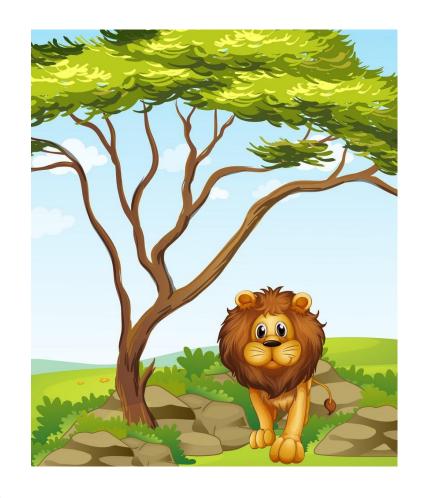

## PREPOSITIONS OF PLACE



















#### 



#### ON



#### UNDER



#### WHERE IS THE BOY?



#### WHERE IS THE BOY?

HE'S <u>UNDER</u> THE TREE.



#### WHERE IS THE PENGUIN?



#### WHERE IS THE PENGUIN?

IT'S ON THE ICE.





IT'S <u>UNDER</u> THE CHAIR.



## WHERE IS THE LION?



#### WHERE IS THE LION?

IT'S <u>ON</u> THE ROCK.



## WHERE IS THE DOG?



### WHERE IS THE DOG?

IT'S IN THE BOX.



## WHERE IS THE DOG?



#### WHERE IS THE DOG?

IT'S <u>ON</u> THE CHAIR.



## WHERE IS THE LION?



#### WHERE IS THE LION?

IT'S <u>UNDER</u> THE TREE.





IT'S ON THE BOX.





IT'S <u>UNDER</u> THE TREE.



# WHERE ARE THE CHILDREN?



# WHERE ARE THE CHILDREN?

THEY'RE <u>UNDER</u>
THE TREE.



## WHERE ARE THE BALLS?



#### WHERE ARE THE BALLS?

THEY'RE IN THE BOX.



#### WHERE ARE THE PENGUINS?



#### WHERE ARE THE PENGUINS?

THEY'RE ON THE ICE.



## WHERE ARE THE BOOKS?



### WHERE ARE THE BOOKS?

THEY'RE IN THE BACKPACK.



### WHERE ARE THE APPLES?



#### WHERE ARE THE APPLES?

THEY'RE IN THE BASKET.



## WHERE ARE THE EGGS?



### WHERE ARE THE EGGS?

THEY'RE IN THE NEST.



#### WHERE ARE THE CHILDREN?



#### WHERE ARE THE CHILDREN?

#### THEY'RE UNDER THE TABLE.















#### THE END