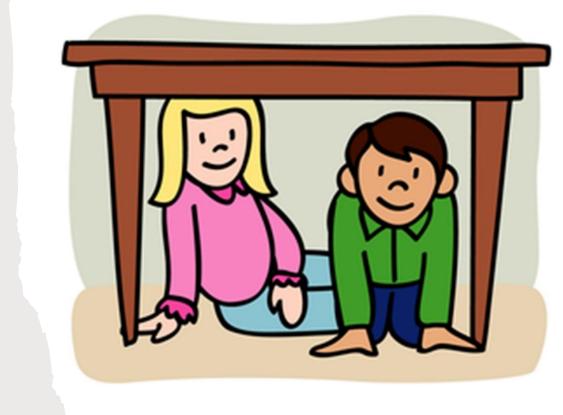

# WHERE IS THE DOG?



### WHERE IS THE DOG?

IT'S IN THE BOX.



## WHERE IS THE DOG?



#### WHERE IS THE DOG?

IT'S <u>ON</u> THE CHAIR.



## WHERE IS THE LION?



#### WHERE IS THE LION?

IT'S <u>UNDER</u> THE TREE.





IT'S ON THE BOX.





IT'S <u>UNDER</u> THE TREE.



# WHERE ARE THE CHILDREN?



# WHERE ARE THE CHILDREN?

THEY'RE <u>UNDER</u>
THE TREE.



## WHERE ARE THE BALLS?



#### WHERE ARE THE BALLS?

THEY'RE IN THE BOX.



#### WHERE ARE THE PENGUINS?



#### WHERE ARE THE PENGUINS?

THEY'RE ON THE ICE.



## WHERE ARE THE BOOKS?



### WHERE ARE THE BOOKS?

THEY'RE IN THE BACKPACK.



### WHERE ARE THE APPLES?



#### WHERE ARE THE APPLES?

THEY'RE IN THE BASKET.



## WHERE ARE THE EGGS?



### WHERE ARE THE EGGS?

THEY'RE IN THE NEST.



#### WHERE ARE THE CHILDREN?



#### WHERE ARE THE CHILDREN?

#### THEY'RE UNDER THE TABLE.















#### THE END