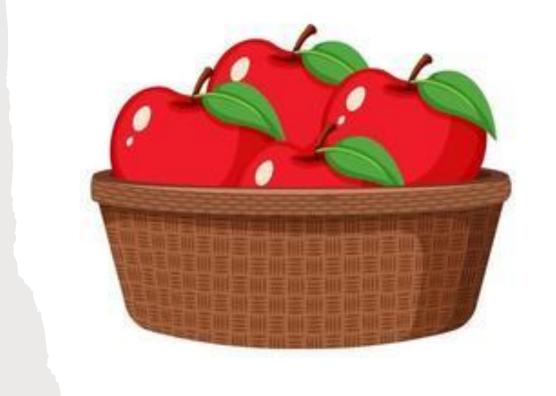

#### WHERE IS THE PENGUIN?

IT'S ON THE ICE.





IT'S <u>UNDER</u> THE CHAIR.



## WHERE IS THE LION?



#### WHERE IS THE LION?

IT'S <u>ON</u> THE ROCK.



## WHERE IS THE DOG?



### WHERE IS THE DOG?

IT'S IN THE BOX.



## WHERE IS THE DOG?



#### WHERE IS THE DOG?

IT'S <u>ON</u> THE CHAIR.



## WHERE IS THE LION?



#### WHERE IS THE LION?

IT'S <u>UNDER</u> THE TREE.





IT'S ON THE BOX.





IT'S <u>UNDER</u> THE TREE.



# WHERE ARE THE CHILDREN?



# WHERE ARE THE CHILDREN?

THEY'RE <u>UNDER</u>
THE TREE.



## WHERE ARE THE BALLS?



#### WHERE ARE THE BALLS?

THEY'RE IN THE BOX.



#### WHERE ARE THE PENGUINS?



#### WHERE ARE THE PENGUINS?

THEY'RE ON THE ICE.



## WHERE ARE THE BOOKS?



### WHERE ARE THE BOOKS?

THEY'RE IN THE BACKPACK.



### WHERE ARE THE APPLES?



#### WHERE ARE THE APPLES?

THEY'RE IN THE BASKET.



## WHERE ARE THE EGGS?



### WHERE ARE THE EGGS?

THEY'RE IN THE NEST.



#### WHERE ARE THE CHILDREN?



#### WHERE ARE THE CHILDREN?

#### THEY'RE UNDER THE TABLE.















#### THE END