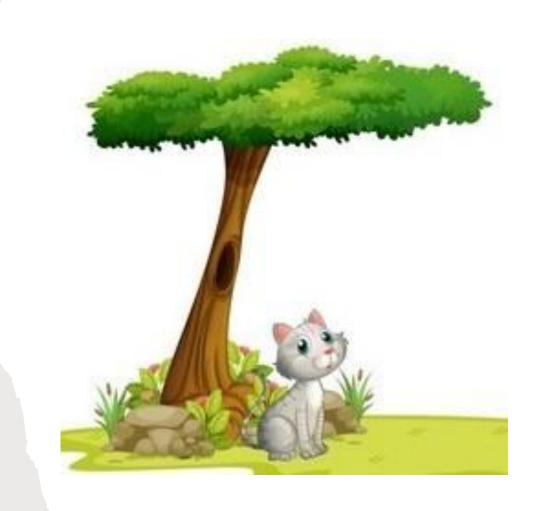

## WHERE IS THE LION?

#### WHERE IS THE LION?

IT'S <u>UNDER</u> THE TREE.

IT'S ON THE BOX.

IT'S <u>UNDER</u> THE TREE.