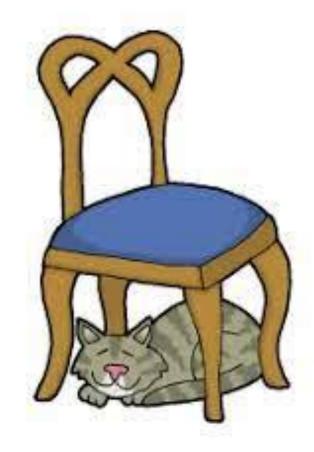

#### WHERE IS THE PENGUIN?

#### WHERE IS THE PENGUIN?

IT'S ON THE ICE.

IT'S <u>UNDER</u> THE CHAIR.