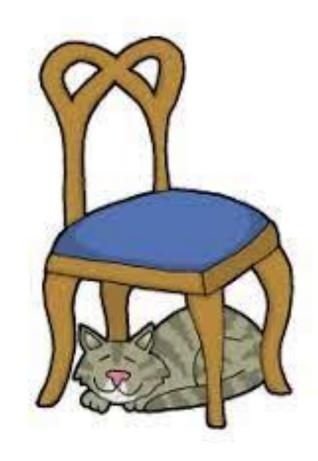

#### WHERE IS THE PENGUIN?

#### WHERE IS THE PENGUIN?

IT'S ON THE ICE.

IT'S <u>UNDER</u> THE CHAIR.