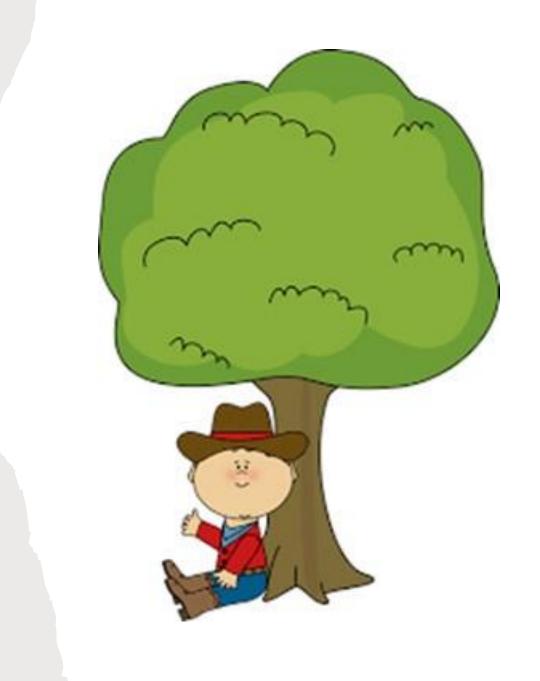

## PREPOSITIONS OF PLACE



















#### 



#### ON



#### UNDER



#### WHERE IS THE BOY?



#### WHERE IS THE BOY?

HE'S <u>UNDER</u> THE TREE.



#### WHERE IS THE PENGUIN?



#### WHERE IS THE PENGUIN?

IT'S ON THE ICE.





IT'S <u>UNDER</u> THE CHAIR.



## WHERE IS THE LION?



#### WHERE IS THE LION?

IT'S <u>ON</u> THE ROCK.



## WHERE IS THE DOG?



### WHERE IS THE DOG?

IT'S IN THE BOX.



## WHERE IS THE DOG?



#### WHERE IS THE DOG?

IT'S <u>ON</u> THE CHAIR.



## WHERE IS THE LION?



#### WHERE IS THE LION?

IT'S <u>UNDER</u> THE TREE.





IT'S ON THE BOX.





IT'S <u>UNDER</u> THE TREE.



# WHERE ARE THE CHILDREN?



# WHERE ARE THE CHILDREN?

THEY'RE <u>UNDER</u>
THE TREE.



## WHERE ARE THE BALLS?



#### WHERE ARE THE BALLS?

THEY'RE IN THE BOX.



#### WHERE ARE THE PENGUINS?



#### WHERE ARE THE PENGUINS?

THEY'RE ON THE ICE.



## WHERE ARE THE BOOK