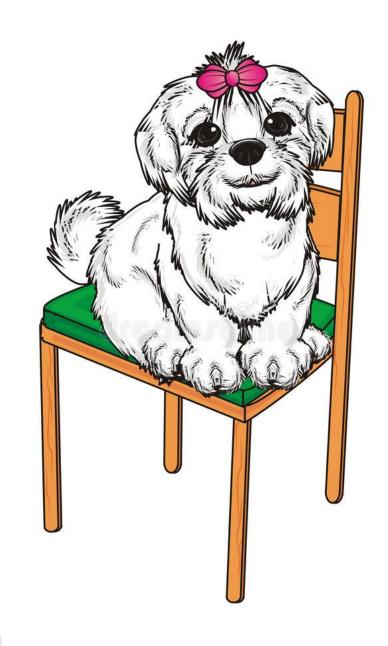

## PREPOSITIONS OF PLACE



















#### 



#### ON



#### UNDER



#### WHERE IS THE BOY?



#### WHERE IS THE BOY?

HE'S <u>UNDER</u> THE TREE.



#### WHERE IS THE PENGUIN?



#### WHERE IS THE PENGUIN?

IT'S ON THE ICE.





IT'S <u>UNDER</u> THE CHAIR.



## WHERE IS THE LION?



#### WHERE IS THE LION?

IT'S <u>ON</u> THE ROCK.



## WHERE IS THE DOG?



### WHERE IS THE DOG?

IT'S IN THE BOX.



## WHERE IS THE DOG?



#### WHERE IS THE DOG?

IT'S <u>ON</u> THE CHAIR.



## WHERE IS THE LION?



#### WHERE IS THE LION?

IT'S <u>UNDER</u> THE TREE.





IT'S ON THE BOX.





IT'S <u>UNDER</u> THE TREE.



# WHERE ARE THE CHILDREN?



# WHERE ARE THE CHILDREN?

THEY'RE <u>UNDER</u>
THE TREE.



## WHERE ARE THE BALLS?



#### WHERE ARE THE BALLS?

THEY'RE IN THE BOX.



#### WHERE ARE THE PENGUINS?



#### WHERE ARE THE PENGUINS?

THEY'RE ON THE ICE.



## WHERE ARE THE BOOKS?



### WHERE ARE THE BOOKS?

THEY'RE IN THE BACKPACK.



### WHERE ARE THE APPLES?



#### WHERE ARE THE APPLES?

THEY'RE IN THE BASKET.



## WHERE ARE THE EGGS?



### WHERE ARE THE EGGS?

THEY'RE IN THE NEST.



#### WHERE ARE THE CHILDREN?



#### WHERE ARE THE CHILDREN?

#### THEY'RE UNDER THE TABLE.















#### THE END