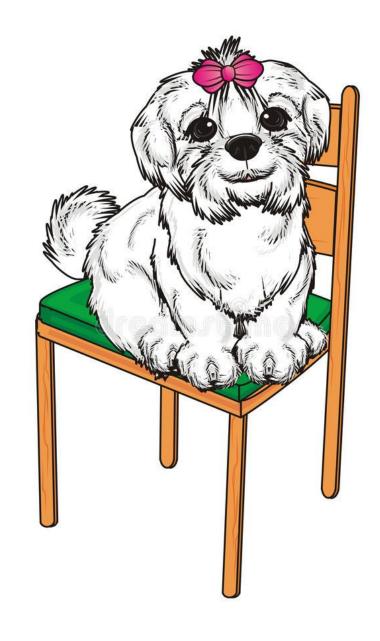

## PREPOSITIONS OF PLACE



















#### 



#### ON



#### UNDER



#### WHERE IS THE BOY?



#### WHERE IS THE BOY?

HE'S <u>UNDER</u> THE TREE.



#### WHERE IS THE PENGUIN?



#### WHERE IS THE PENGUIN?

IT'S ON THE ICE.





IT'S <u>UNDER</u> THE CHAIR.



## WHERE IS THE LION?



#### WHERE IS THE LION?

IT'S <u>ON</u> THE ROCK.



## WHERE IS THE DOG?



### WHERE IS THE DOG?

IT'S IN THE BOX.



## WHERE IS THE DOG?



#### WHERE IS THE DOG?

IT'S <u>ON</u> THE CHAIR.



## WHERE IS THE LION?



#### WHERE IS THE LION?

IT'S <u>UNDER</u> THE TREE.





IT'S ON THE BOX.





IT'S <u>UNDER</u> THE TREE.



# WHERE ARE THE CHILDREN?



# WHERE ARE THE CHILDREN?

THEY'RE <u>UNDER</u>
THE TREE.



## WHERE ARE THE BALLS?



#### WHERE ARE THE BALLS?

THEY'RE IN THE BOX.



#### WHERE ARE THE PENGUINS?



#### WHERE ARE THE PENGUINS?

THEY'RE ON THE ICE.



## WHERE ARE THE BOOKS?



### WHERE ARE THE BOOKS?

THEY'RE IN THE BACKPACK.



### WHERE ARE THE APPLES?



#### WHERE ARE THE APPLES?

THEY'RE IN THE BASKET.



## WHERE ARE THE EGGS?



### WHERE ARE THE EGGS?

THEY'RE IN THE NEST.



#### WHERE ARE THE CHILDREN?



#### WHERE ARE THE CHILDREN?

#### THEY'RE UNDER THE TABLE.















#### THE EN