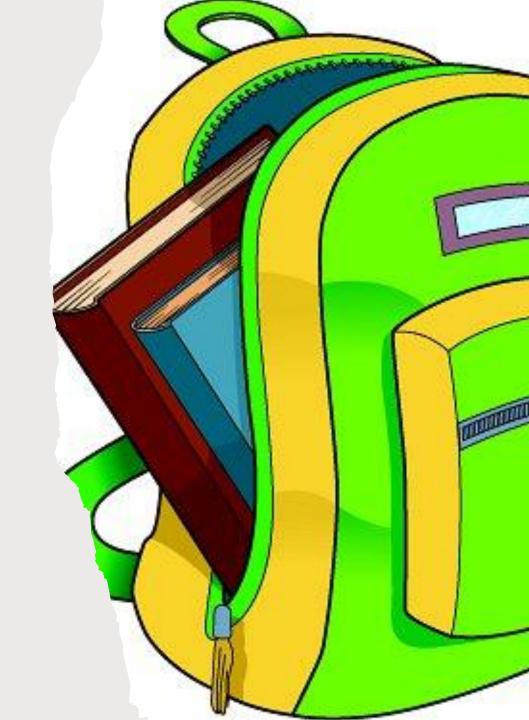

## WHERE IS THE BOY?

HE'S <u>UNDER</u> THE TREE.



#### WHERE IS THE PENGUIN?



#### WHERE IS THE PENGUIN?

IT'S ON THE ICE.





IT'S <u>UNDER</u> THE CHAIR.



## WHERE IS THE LION?



#### WHERE IS THE LION?

IT'S <u>ON</u> THE ROCK.



## WHERE IS THE DOG?



### WHERE IS THE DOG?

IT'S IN THE BOX.



## WHERE IS THE DOG?



#### WHERE IS THE DOG?

IT'S <u>ON</u> THE CHAIR.



## WHERE IS THE LION?



#### WHERE IS THE LION?

IT'S <u>UNDER</u> THE TREE.





IT'S ON THE BOX.





IT'S <u>UNDER</u> THE TREE.



# WHERE ARE THE CHILDREN?



# WHERE ARE THE CHILDREN?

THEY'RE <u>UNDER</u>
THE TREE.



## WHERE ARE THE BALLS?



#### WHERE ARE THE BALLS?

THEY'RE IN THE BOX.



#### WHERE ARE THE PENGUINS?



#### WHERE ARE THE PENGUINS?

THEY'RE ON THE ICE.



## WHERE ARE THE BOOKS?



### WHERE ARE THE BOOKS?

THEY'RE IN THE BACKPACK.



### WHERE ARE THE APPLES?



#### WHERE ARE THE APPLES?

THEY'RE IN THE BASKET.



## WHERE ARE THE EGGS?



### WHERE ARE THE EGGS?

THEY'RE IN THE NEST.



#### WHERE ARE THE CHILDREN?



#### WHERE ARE THE CHILDREN?

#### THEY'RE UNDER THE TABLE.















#### THE END