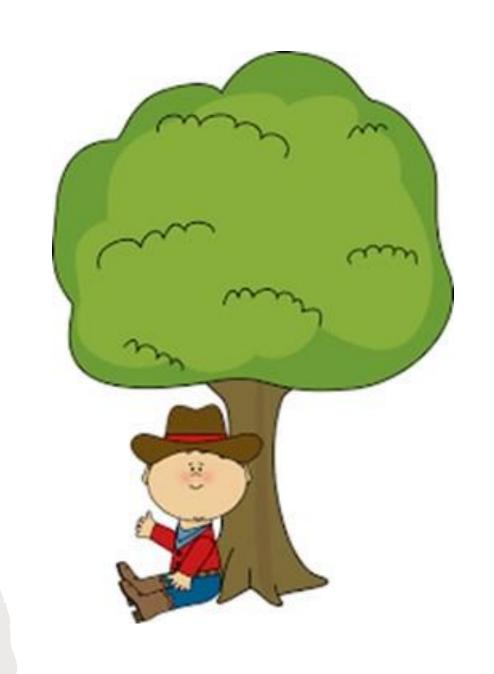

## PREPOSITIONS OF PLACE



















#### 



#### ON



#### UNDER



#### WHERE IS THE BOY?



#### WHERE IS THE BOY?

HE'S <u>UNDER</u> THE TREE.



#### WHERE IS THE PENGUIN?



#### WHERE IS THE PENGUIN?

IT'S ON THE ICE.





IT'S <u>UNDER</u> THE CHAIR.



## WHERE IS THE LION?



#### WHERE IS THE LION?

IT'S <u>ON</u> THE ROCK.



## WHERE IS THE DOG?



### WHERE IS THE DOG?

IT'S IN THE BOX.



## WHERE IS THE DOG?



#### WHERE IS THE DOG?

IT'S <u>ON</u> THE CHAIR.



## WHERE IS THE LION?



#### WHERE IS THE LION?

IT'S <u>UNDER</u> THE TREE.





IT'S ON THE BOX.





IT'S <u>UNDER</u> THE TREE.



# WHERE ARE THE CHILDREN?



# WHERE ARE THE CHILDREN?

THEY'RE <u>UNDER</u>
THE TREE.



## WHERE ARE THE BALLS?



#### WHERE ARE THE BALLS?

THEY'RE IN THE BOX.



#### WHERE ARE THE PENGUINS?



#### WHERE ARE THE PENGUINS?

THEY'RE ON THE ICE.



## WHERE ARE THE BOOKS?



### WHERE ARE THE BOOKS?

THEY'RE IN THE BACKPACK