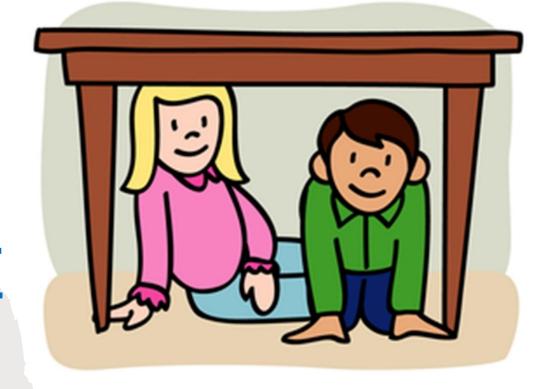

## WHERE IS THE DOG?



#### WHERE IS THE DOG?

IT'S <u>ON</u> THE CHAIR.



## WHERE IS THE LION?



#### WHERE IS THE LION?

IT'S <u>UNDER</u> THE TREE.





IT'S ON THE BOX.





IT'S <u>UNDER</u> THE TREE.



# WHERE ARE THE CHILDREN?



# WHERE ARE THE CHILDREN?

THEY'RE <u>UNDER</u>
THE TREE.



## WHERE ARE THE BALLS?



#### WHERE ARE THE BALLS?

THEY'RE IN THE BOX.



#### WHERE ARE THE PENGUINS?



#### WHERE ARE THE PENGUINS?

THEY'RE ON THE ICE.



## WHERE ARE THE BOOKS?



### WHERE ARE THE BOOKS?

THEY'RE IN THE BACKPACK.



### WHERE ARE THE APPLES?



#### WHERE ARE THE APPLES?

THEY'RE IN THE BASKET.



## WHERE ARE THE EGGS?



### WHERE ARE THE EGGS?

THEY'RE IN THE NEST.



#### WHERE ARE THE CHILDREN?



#### WHERE ARE THE CHILDREN?

#### THEY'RE UNDER THE TABLE.















#### THE END