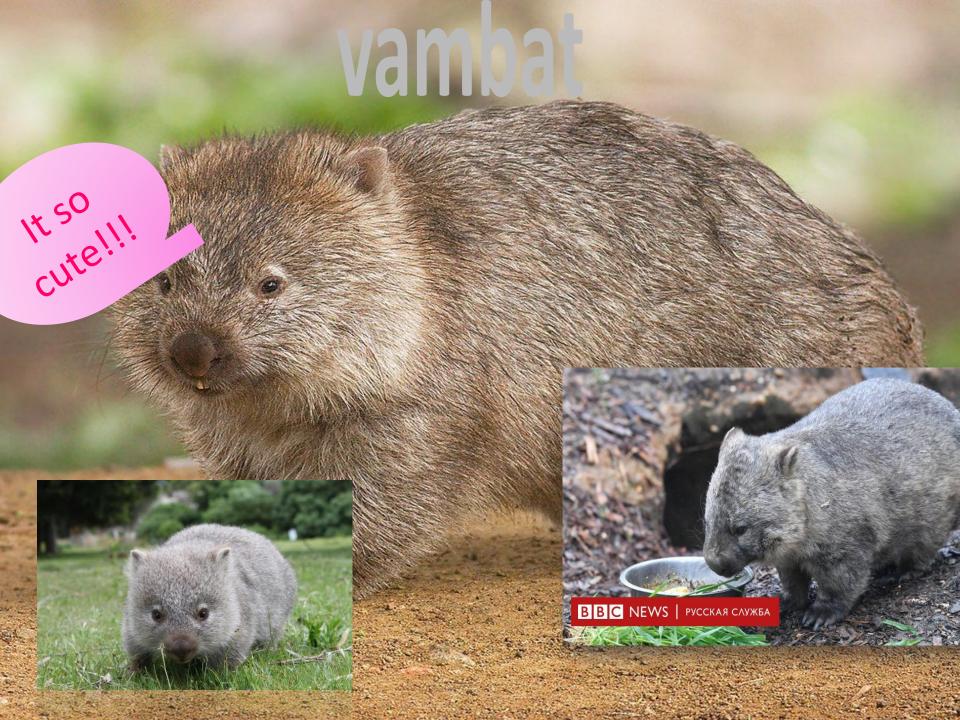

## Hi for everyone

Today I go to present you Some about spaishel animals!

## Some about it

| Kids of animals:    | mamels                                    |
|---------------------|-------------------------------------------|
| Unusual<br>because: | Don't live around the world.              |
| They can:           | Run up to 60 k'm per hour                 |
| They've got:        | Long fur                                  |
| They weight:        | 20-45 k′g                                 |
| They live:          | In Australia, but they live in Israel to! |
| They eat:           | Mosses and berries                        |
| They live for:      | About 15-25 ears!                         |