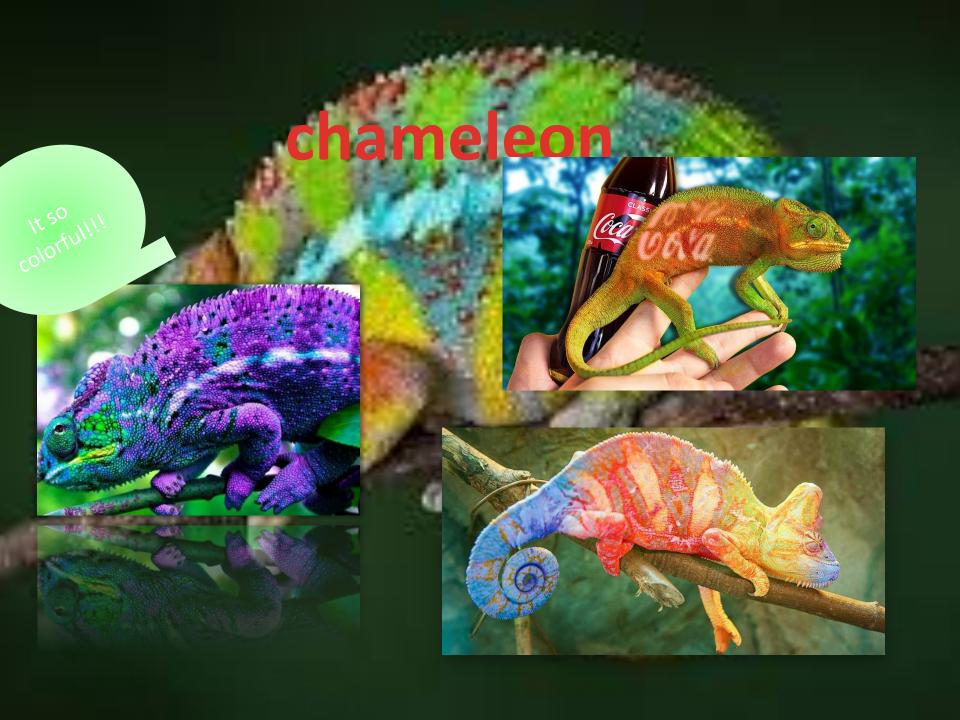

## Some about it!!!

| Kids of animal:     | They lay eggs                     |
|---------------------|-----------------------------------|
| Unusual<br>because: | The can change a lots of colors!! |
| They can:           | Change color                      |
| They've got :       | Long tail                         |
| They weight:        | 200 -300 grams                    |
| They live :         | They live in hot contries         |
| They eat:           | mice, crickets,                   |
| They live for:      | 5-10 years                        |