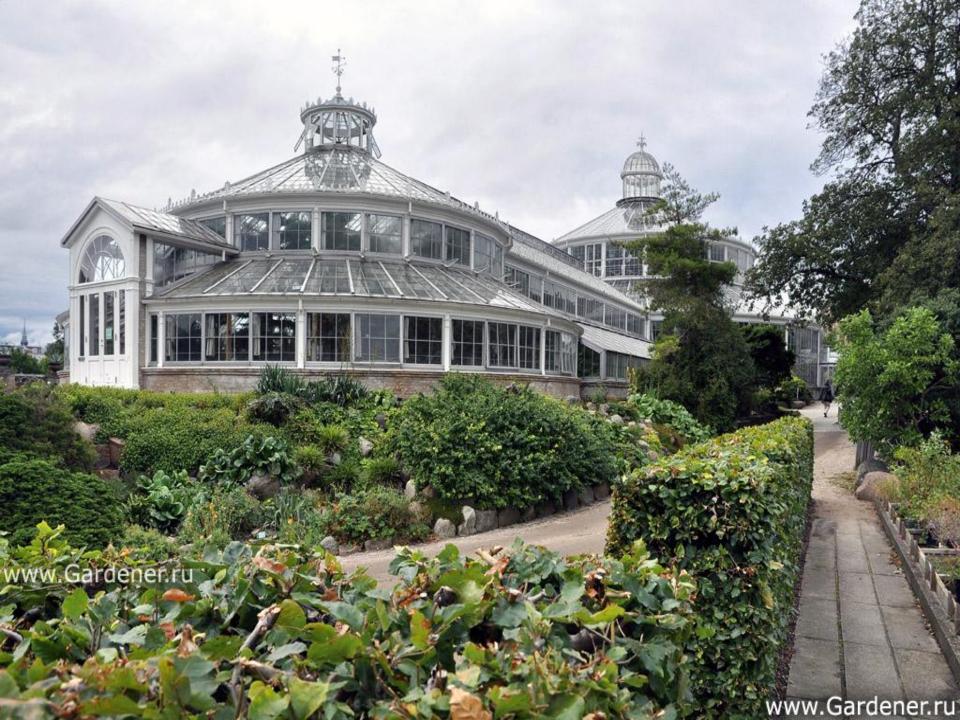

# What popular sights are there in Sydney?

#### They are: **Botanic Gardens** and Opera House.