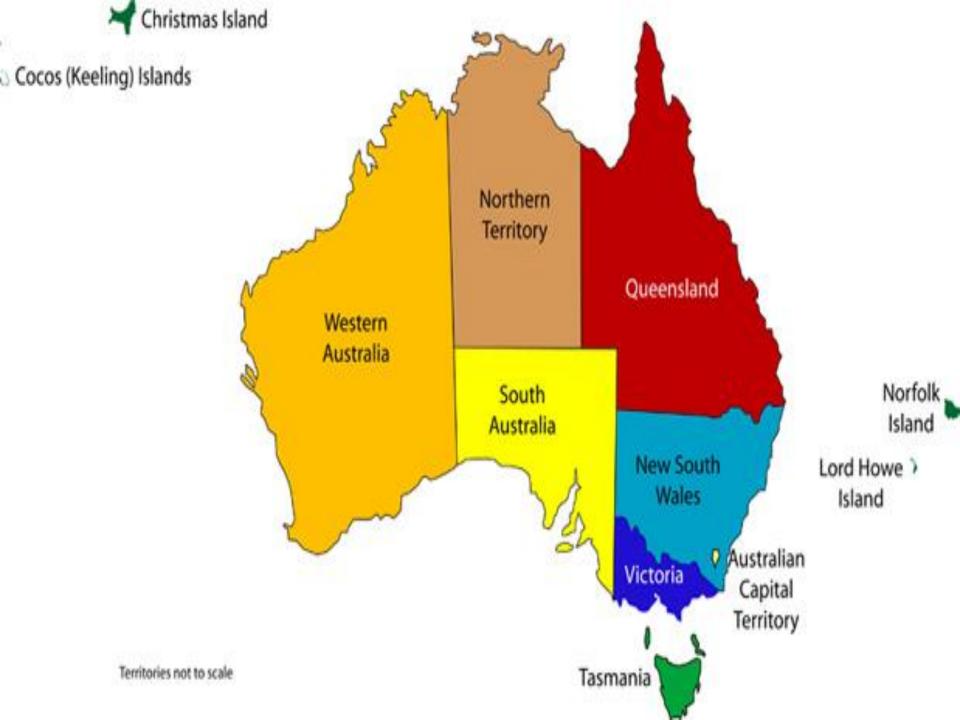

### How many parts are there in Australia?

#### There are 8 parts in Australia.