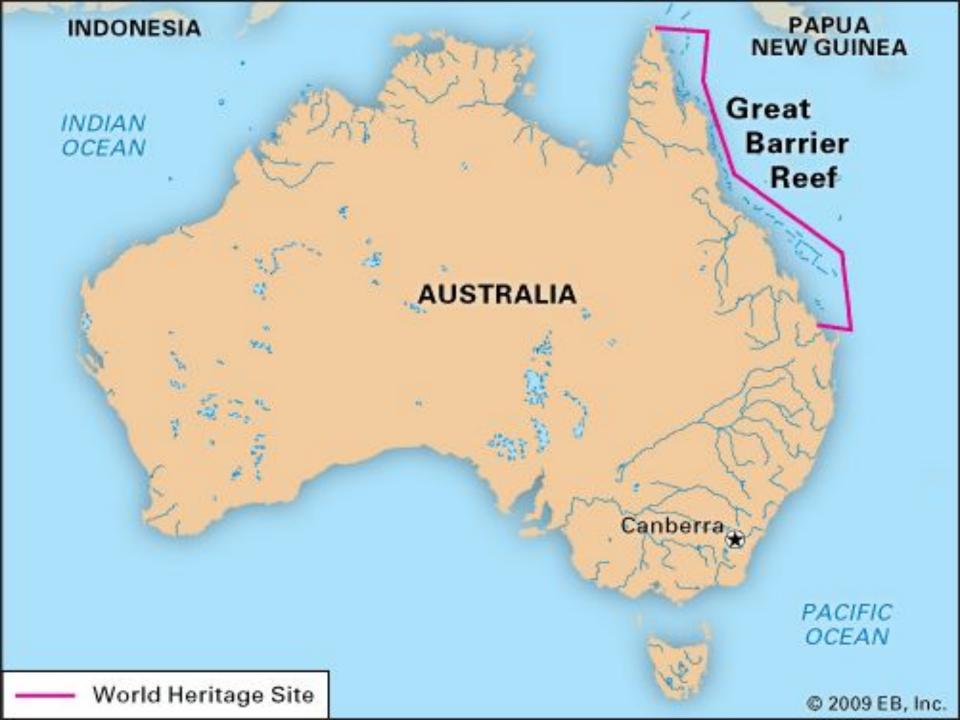

apital of Australia?

#### CANBERRA is the capital of Australia.



### How many parts are there in Australia?

#### There are 8 parts in Australia.



#### How many important rivers are there in the country?

# There are 3 important rivers in Australia.

# What is the longest river of the country?

# The Murray River is the longest.



# What states does the Murray river flow through?

# It flows through South Australia, Victoria and New South Wales

states.

# What is ULURU?

#### ULURU is the largest rock mass in the world.



# Which is the highest Australian mountain?

#### The highest mountain is Kosciuszko.



# What big island is situated near Australia?

#### Tasmania Island is situated near Australia.



# What Reef is near Australia?

#### Great Barrier Reef is near Australia.





### What is the oldest and the largest Australian city?

#### Sydney is the oldest and the largest city of Australia.



# What is the population of Sydney?

# The population of Sydney is about 4mln people.

# What popular sights are there in Sydney?

#### They are: **Botanic Gardens** and Opera House.





## What is the name of famous Sydney Bridge?

## It is Sydney Harbour Bridge.



## What is the capital of Victoria state?

## Melbourne is the capital of Victoria.





#### What kind of activities can you find in Melbourne?

# You can play tennis, go fishing or windsurfing.



## What languages do the Australians speak?

# The speak English and Maori.



# THANK YOU FOR YOUR ATTENTION!