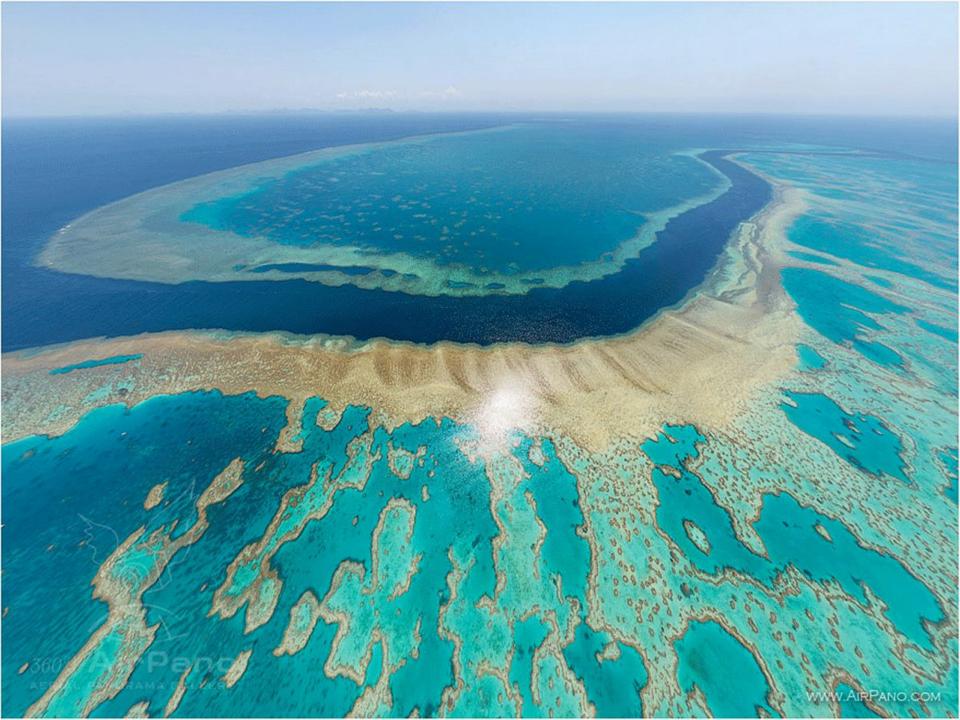

ital of Australia?

#### CANBERRA is the capital of Australia.



### How many parts are there in Australia?

#### There are 8 parts in Australia.



#### How many important rivers are there in the country?

# There are 3 important rivers in Australia.

# What is the longest river of the country?

# The Murray River is the longest.



# What states does the Murray river flow through?

# It flows through South Australia, Victoria and New South Wales

states.

# What is ULURU?

#### ULURU is the largest rock mass in the world.



# Which is the highest Australian mountain?

#### The highest mountain is Kosciuszko.



# What big island is situated near Australia?

#### Tasmania Island is situated near Australia.



# What Reef is near Australia?

#### Great Barrier Reef is near Australia.





### What is the oldest and the largest Australian city?

#### Sydney is the oldest and the largest city of Australia.



# What is the population of Sydney?

# The population of Sydney is about 4mln people.

# What popular sights are there in Sydney?

#### They are: **Botanic Gardens** and Opera House.





## What is the name of famous Sydney Bridge?

## It is Sydney Harbour Bridge.



## What is the capital of Victoria state?

## Melbourne is the capital of Victoria.





#### What kind of activities can you find in Melbourne?

# You can play tennis, go fishing or windsurfing.



## What languages do the Australians speak?

# The speak English and Maori.



# THANK YOU FOR YOUR ATTENTION!