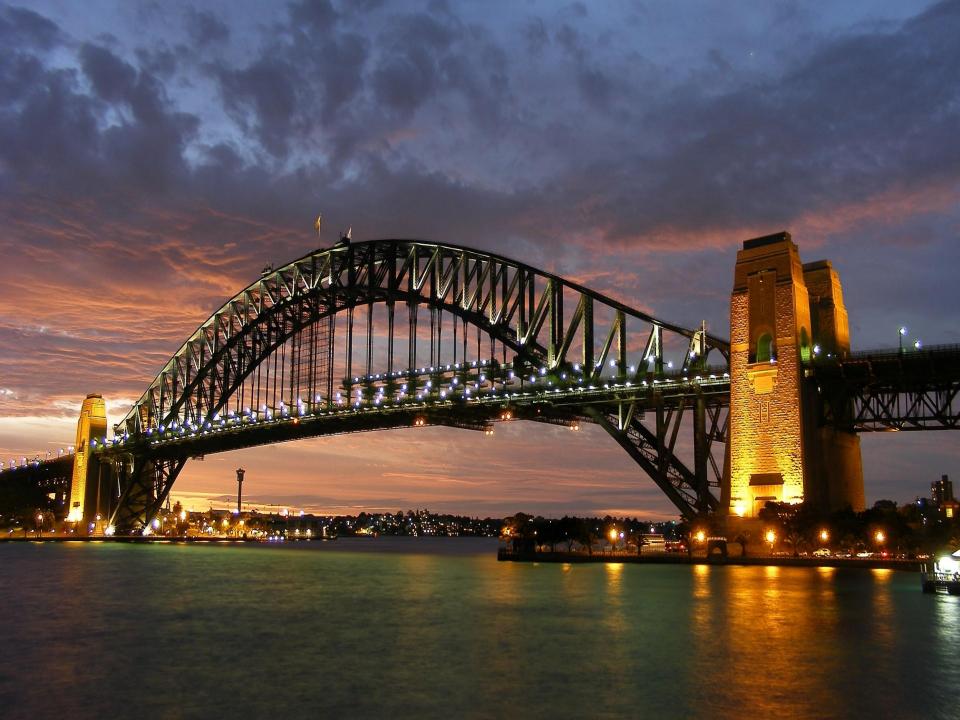

It flows through South Australia, Victoria and New South Wales

states.

# What is ULURU?

#### ULURU is the largest rock mass in the world.



# Which is the highest Australian mountain?

#### The highest mountain is Kosciuszko.



# What big island is situated near Australia?

#### Tasmania Island is situated near Australia.



# What Reef is near Australia?

#### Great Barrier Reef is near Australia.





### What is the oldest and the largest Australian city?

#### Sydney is the oldest and the largest city of Australia.



# What is the population of Sydney?

# The population of Sydney is about 4mln people.

# What popular sights are there in Sydney?

#### They are: **Botanic Gardens** and Opera House.





## What is the name of famous Sydney Bridge?

## It is Sydney Harbour Bridge.



## What is the capital of Victoria state?

## Melbourne is the capital of Victoria.





#### What kind of activities can you find in Melbourne?

# You can play tennis, go fishing or windsurfing.



## What languages do the Australians speak?

# The speak English and Maori.



# THANK YOU FOR YOUR ATTENTION!