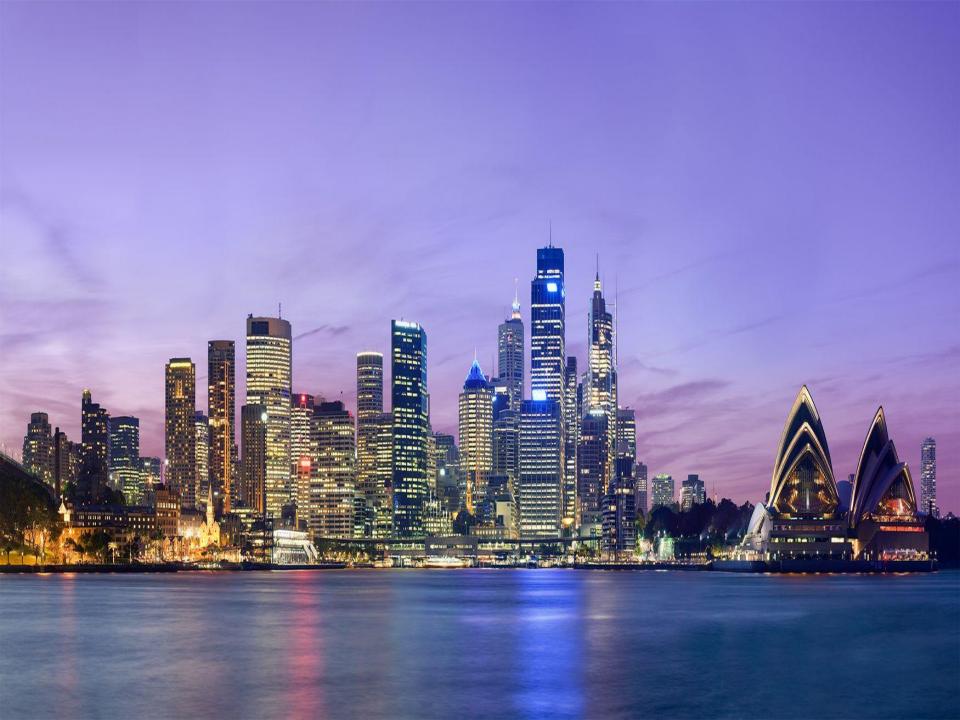

### What is the oldest and the largest Australian city?

#### Sydney is the oldest and the largest city of Australia.

# What is the population of Sydney?

# The population of Sydney is about 4mln people.