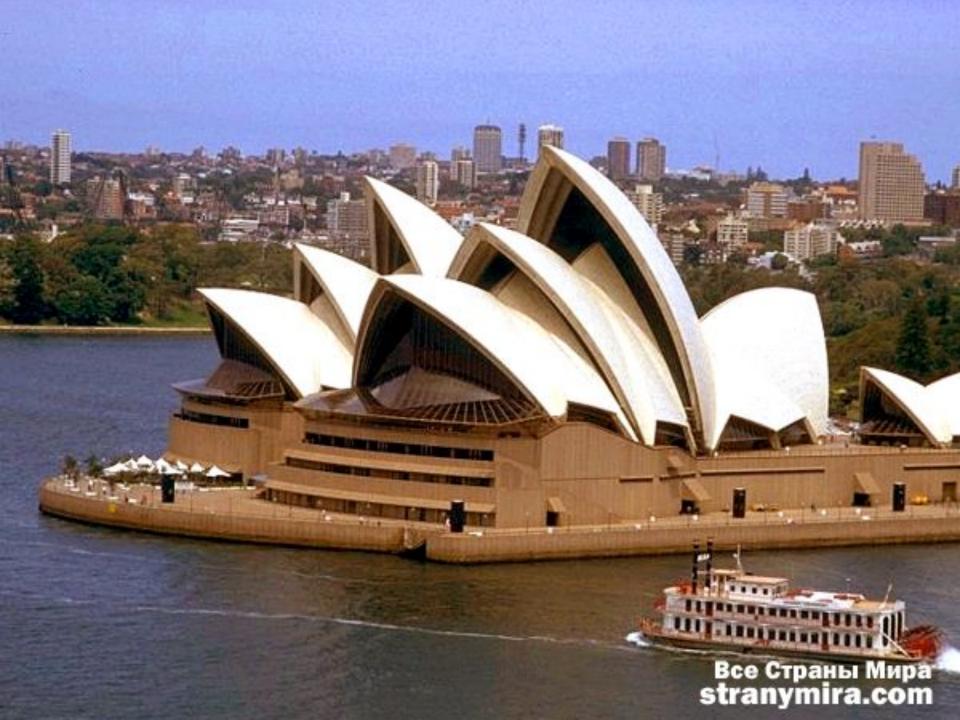

# What popular sights are there in Sydney?

#### They are: **Botanic Gardens** and Opera House.