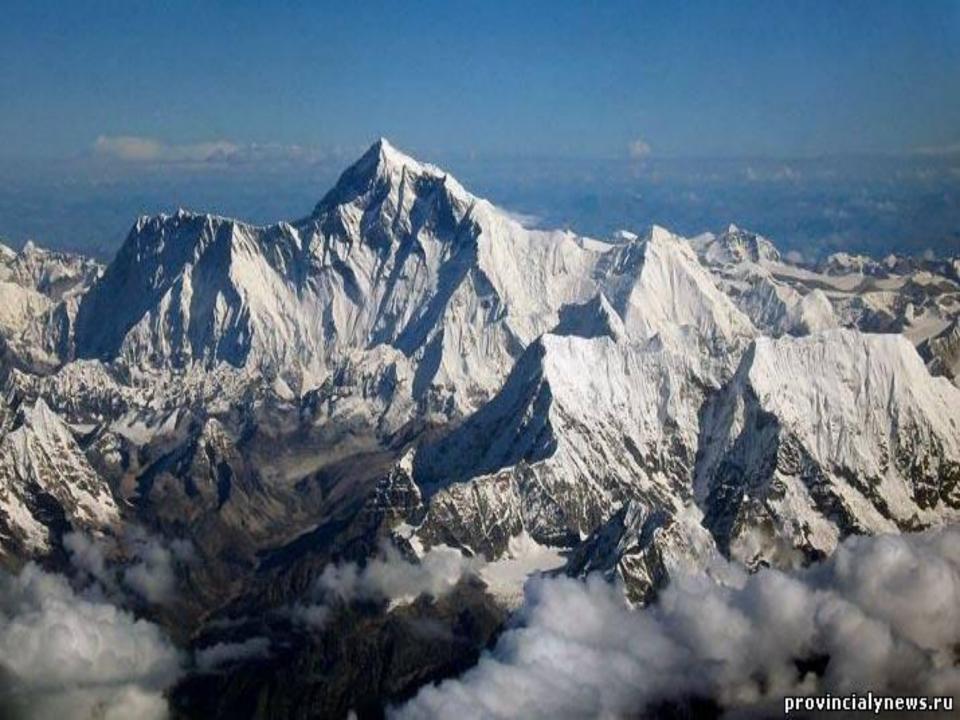

# Which is the highest Australian mountain?

#### The highest mountain is Kosciuszko.