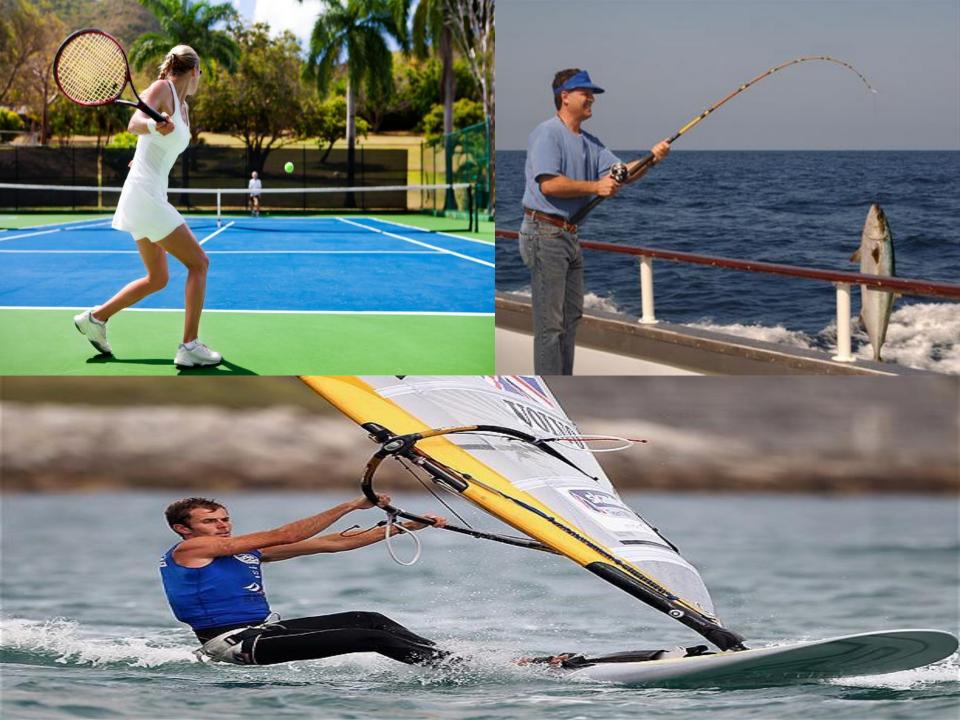

#### What kind of activities can you find in Melbourne?

# You can play tennis, go fishing or windsurfing.