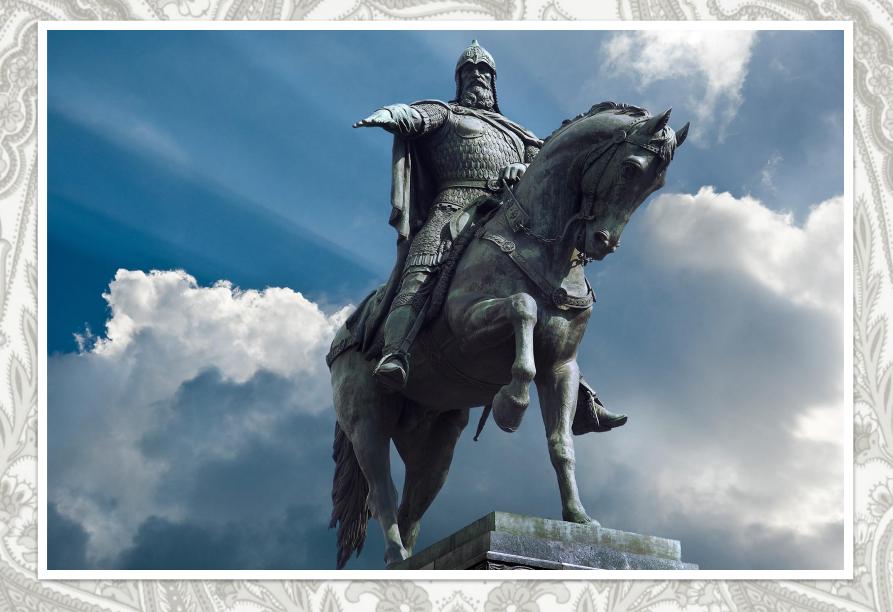

The monument of Yury Dolgorukiy

The first stone buildings appeared in Moscow during the reign of Ivan Kalita.

Ivan Kalita 1325-1340

Moscow became the capital of Russian territories in 1389.

It is the very heart of Moscow.