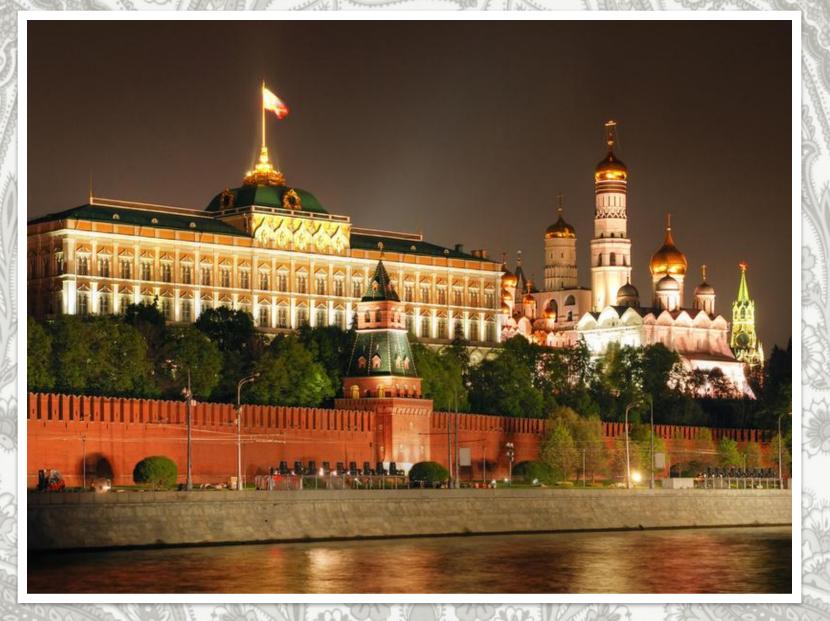

The Kremlin

Spasskaya Tower of the Kremlin.

#### **Big Kremlin Palace**

St. Basil's cathedral