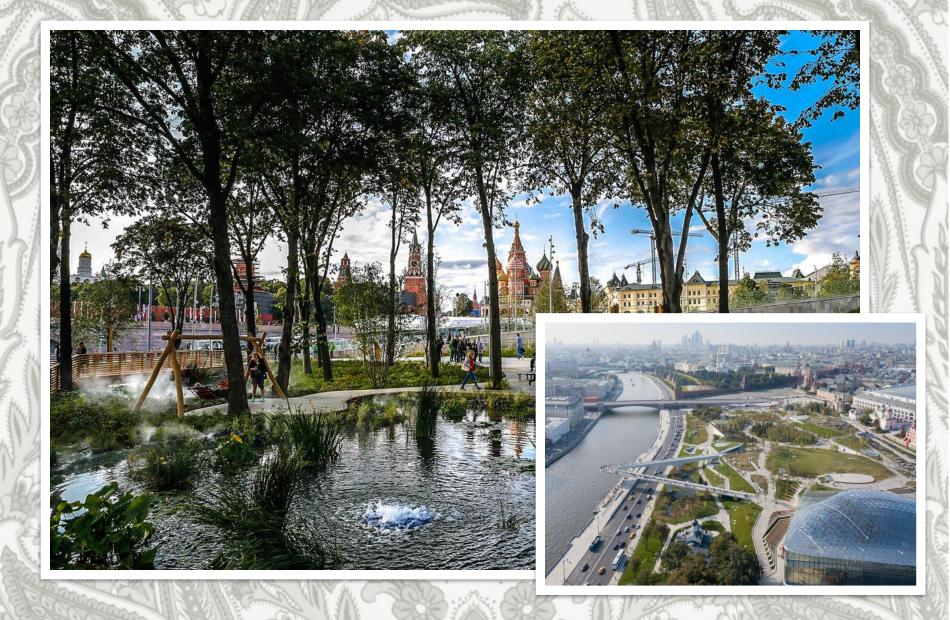

stly Moscow was mentioned in 1147 In Yury Dolgorucky's letter to Svyatoslav.



The monument of Yury Dolgorukiy



The first stone buildings appeared in Moscow during the reign of Ivan Kalita.

Ivan Kalita 1325-1340



Moscow became the capital of Russian territories in 1389.



It is the very heart of Moscow.



The Kremlin



Spasskaya Tower of the Kremlin.



#### **Big Kremlin Palace**



St. Basil's cathedral



#### The Mausoleum



#### **History Museum**







### Alexander Garden





#### The tomb of the unknown soldier





The Victory
Parade
24<sup>th</sup> June 1945





**Marshal Georgiy Zhukov** 



**Tretyakov Gallery** 



#### **Pushkin Museum**



#### The Kremlin Armoury



# The Memorial Museum of Cosmonautics



The monument to Yury Gagarin





## **Gorky park**





#### **Zaradye Park**



#### Victory Park



#### **VDNKh**



The Friendship of Nations fountain



### **Moscow State University**



### **Moscow City**



The Cathedral of Christ the Saviour