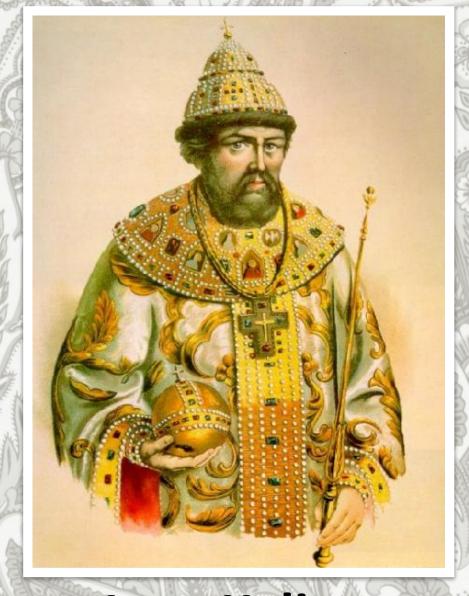

#### The nicknames:

- Whitestone One (White-walled)
- The Third Rome
- the First Throne
- the Forty Soroks
- The Gold-Domed;
- The City on Seven Hills

Firstly Moscow was mentioned in 1147 In Yury Dolgorucky's letter to Svyatoslav.

The monument of Yury Dolgorukiy

The first stone buildings appeared in Moscow during the reign of Ivan Kalita.

Ivan Kalita 1325-1340

Moscow became the capital of Russian territories in 1389.

It is the very heart of Moscow.