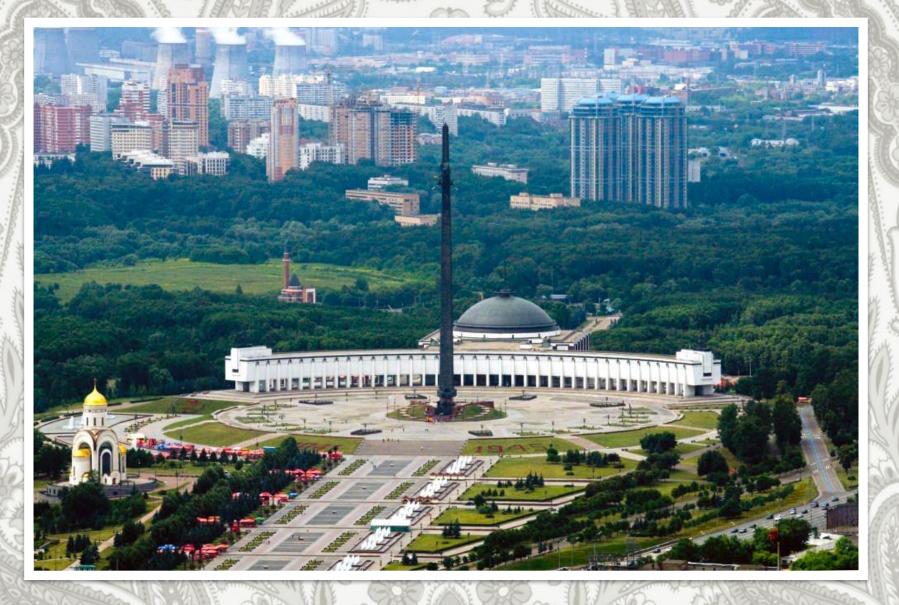

in 1147 In Yury Dolgorucky's letter to Svyatoslav.



The monument of Yury Dolgorukiy



The first stone buildings appeared in Moscow during the reign of Ivan Kalita.

Ivan Kalita 1325-1340



Moscow became the capital of Russian territories in 1389.



It is the very heart of Moscow.



The Kremlin



Spasskaya Tower of the Kremlin.



#### **Big Kremlin Palace**



St. Basil's cathedral



#### The Mausoleum



#### **History Museum**







### Alexander Garden





#### The tomb of the unknown soldier





The Victory
Parade
24<sup>th</sup> June 1945





**Marshal Georgiy Zhukov** 



**Tretyakov Gallery** 



#### **Pushkin Museum**



#### The Kremlin Armoury



# The Memorial Museum of Cosmonautics



The monument to Yury Gagarin





## **Gorky park**





#### **Zaradye Park**



#### Victory Park



#### **VDNKh**



The Friendship of Nations fountain



### **Moscow State University**



### **Moscow City**



The Cathedral of Christ the Saviour