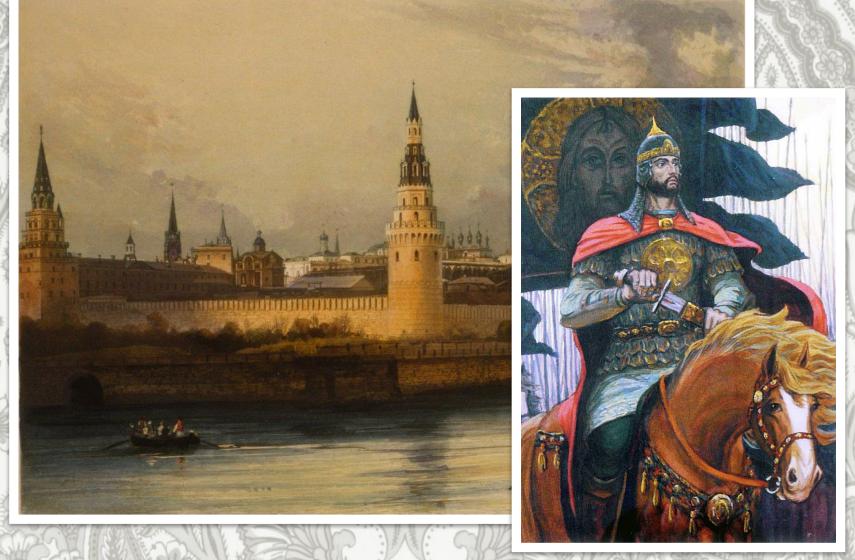

#### The nicknames:

- Whitestone One (White-walled)
- The Third Rome
- the First Throne
- the Forty Soroks
- The Gold-Domed;
- The City on Seven Hills

Firstly Moscow was mentioned in 1147 In Yury Dolgorucky's letter to Svyatoslav.

The monument of Yury Dolgorukiy

The first stone buildings appeared in Moscow during the reign of Ivan Kalita.

Ivan Kalita 1325-1340

Moscow became the capital of Russian territories in 1389.

It is the very heart of Moscow.