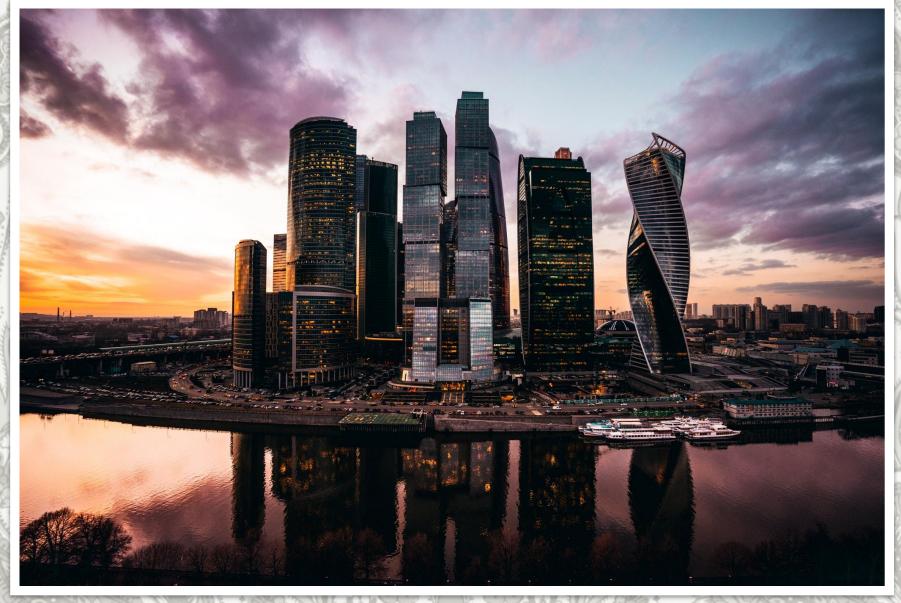

ngs appeared in Moscow during the reign of Ivan Kalita.

Ivan Kalita 1325-1340



Moscow became the capital of Russian territories in 1389.



It is the very heart of Moscow.



The Kremlin



Spasskaya Tower of the Kremlin.



#### **Big Kremlin Palace**



St. Basil's cathedral



#### The Mausoleum



#### **History Museum**







### Alexander Garden





#### The tomb of the unknown soldier





The Victory
Parade
24<sup>th</sup> June 1945





**Marshal Georgiy Zhukov** 



**Tretyakov Gallery** 



#### **Pushkin Museum**



#### The Kremlin Armoury



# The Memorial Museum of Cosmonautics



The monument to Yury Gagarin





## **Gorky park**





#### **Zaradye Park**



#### Victory Park



#### **VDNKh**



The Friendship of Nations fountain



### **Moscow State University**



### **Moscow City**



The Cathedral of Christ the Saviour