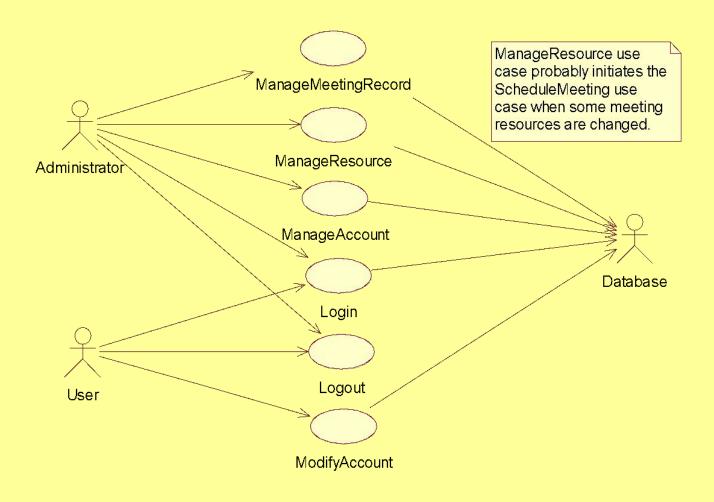

#### **Project Presentation**

Students: Arnena Sheihk-Houssein Hui Chen Yiying Lee

> CS6361 Requirement Engineering Prof. Lawrence Chung Computer Science Department University of Texas at Dallas Fall 2005

# Contents

- Project Overview
- Requirement Description
- Use Case Diagrams
- System Level Class Diagram
- Activity Class Diagram
- Entity Class Diagram
- Prototype

#### **Project Overview**

SDMS is a system simply refers to on-line scheduling between businesses personals as opposed to the more familiar way by calling and scheduling a meeting between businesses SDMS systems are a way of bringing business partners together in one location or across countries at the same time.



## Informal requirement Description



# Use Case Diagram (Package)



## Use Case Diagram (Maintenance)



## Use Case Diagram (Scheduler)



## Use Case Diagram (Meeting)



## Class Diagram (System level)



## Activity Class Diagram



#### Entity Class Diagram



## Statechart Diagram



#### Non Functional Requirements



## Prototype

| 🚈 America Online 9.0 Optimized                                          | I SE provided by Dell® - [SDMS-Synergy Distributed Meeting Systems]                             |  |  |  |  |  |  |
|-------------------------------------------------------------------------|-------------------------------------------------------------------------------------------------|--|--|--|--|--|--|
| 🛕 Eile Edit Mail Community                                              | Services Safety Window Keyword Sign Off Help 🖴 🌳 👯 🍽 🖃 🗕 🗗 🗴                                    |  |