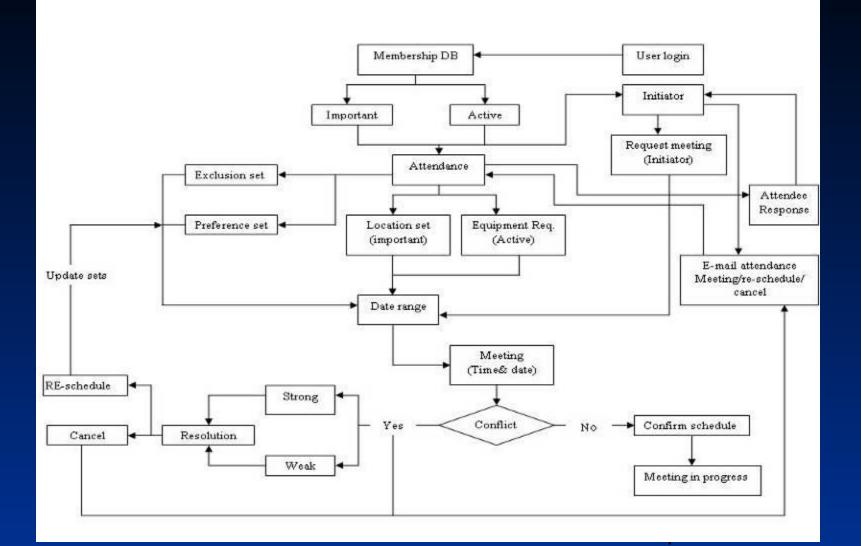

#### Synergy Distributed Meeting Scheduler (SDMS)

#### **Project Presentation**

Students: Arnena Sheihk-Houssein Hui Chen Yiying Lee

> CS6361 Requirement Engineering Prof. Lawrence Chung Computer Science Department University of Texas at Dallas Fall 2005

# Contents

- Project Overview
- Requirement Description
- Use Case Diagrams
- System Level Class Diagram
- Activity Class Diagram
- Entity Class Diagram
- Prototype

#### **Project Overview**

SDMS is a system simply refers to on-line scheduling between businesses personals as opposed to the more familiar way by calling and scheduling a meeting between businesses SDMS systems are a way of bringing business partners together in one location or across countries at the same time.



## Informal requirement Description



# Use Case Diagram (Package)



## Use Case Diagram (Maintenance)



## Use Case Diagram (Scheduler)



## Use Case Diagram (Meeting)



## Class Diagram (System level)



## Activity Class Diagram



#### Entity Class Diagram



## Statechart Diagram



#### Non Functional Requirements



## Prototype

| 🚈 America Online 9.0 Optimized                                          | I SE provided by Dell® - [SDMS-Synergy Distributed Meeting Systems]                             |  |  |  |  |  |  |
|-------------------------------------------------------------------------|-------------------------------------------------------------------------------------------------|--|--|--|--|--|--|
| 🛕 Eile Edit Mail Community                                              | Services Safety Window Keyword Si