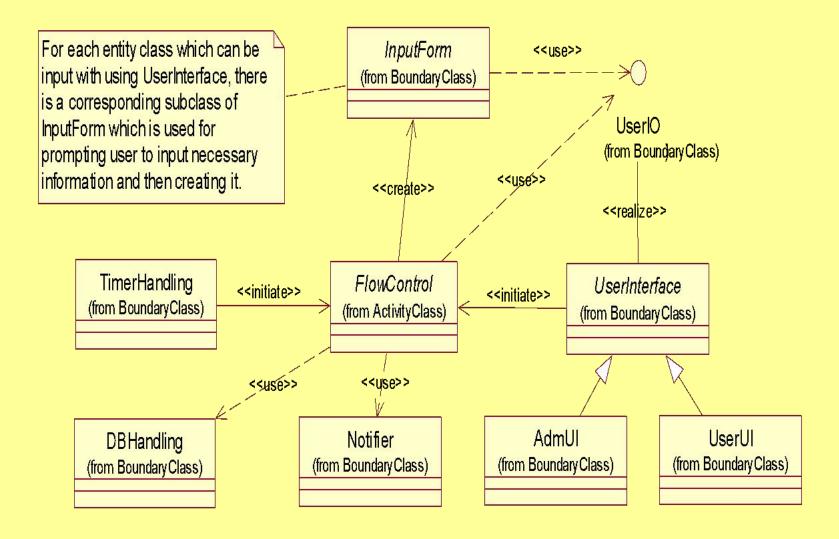

nt Engineering Prof. Lawrence Chung Computer Science Department University of Texas at Dallas Fall 2005

# Contents

- Project Overview
- Requirement Description
- Use Case Diagrams
- System Level Class Diagram
- Activity Class Diagram
- Entity Class Diagram
- Prototype

#### **Project Overview**

SDMS is a system simply refers to on-line scheduling between businesses personals as opposed to the more familiar way by calling and scheduling a meeting between businesses SDMS systems are a way of bringing business partners together in one location or across countries at the same time.



## Informal requirement Description



# Use Case Diagram (Package)



## Use Case Diagram (Maintenance)



## Use Case Diagram (Scheduler)



## Use Case Diagram (Meeting)



## Class Diagram (System level)



## Activity Class Diagram



#### Entity Class Diagram



## Statechart Diagram



#### Non Functional Requirements



## Prototype

| 🚈 America Online 9.0 Optimized                                          | I SE provided by Dell® - [SDMS-Synergy Distributed Meeting Systems]                             |  |  |  |  |  |  |
|-------------------------------------------------------------------------|-------------------------------------------------------------------------------------------------|--|--|--|--|--|--|
| 🛕 Eile Edit Mail Community                                              | Services Safety Window Keyword Sign Off Help 🖴 🌳 👯 🍽 🖃 🗕 🗗 🗴                                    |  |  |  |  |  |  |
| Read Write IM People                                                    | Safety Settin