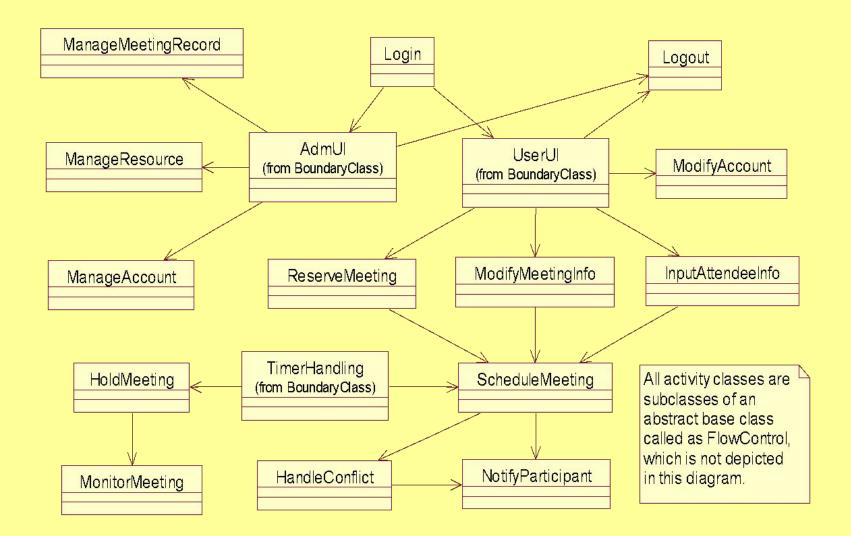

Chung Computer Science Department University of Texas at Dallas Fall 2005

# Contents

- Project Overview
- Requirement Description
- Use Case Diagrams
- System Level Class Diagram
- Activity Class Diagram
- Entity Class Diagram
- Prototype

#### **Project Overview**

SDMS is a system simply refers to on-line scheduling between businesses personals as opposed to the more familiar way by calling and scheduling a meeting between businesses SDMS systems are a way of bringing business partners together in one location or across countries at the same time.



## Informal requirement Description



# Use Case Diagram (Package)



## Use Case Diagram (Maintenance)



## Use Case Diagram (Scheduler)



## Use Case Diagram (Meeting)



## Class Diagram (System level)



## Activity Class Diagram



#### Entity Class Diagram



## Statechart Diagram



#### Non Functional Requirements



## Prototype

| 🚈 America Online 9.0 Optimized                                          | I SE provided by Dell® - [SDMS-Synergy Distributed Meeting Systems]                             |  |  |  |  |  |  |
|-------------------------------------------------------------------------|-------------------------------------------------------------------------------------------------|--|--|--|--|--|--|
| 🛕 Eile Edit Mail Community                                              | Services Safety Window Keyword Sign Off Help 🖴 🌳 👯 🍽 🖃 🗕 🗗 🗴                                    |  |  |  |  |  |  |
| Read Write IM People                                                    | Safety Settings Music Finance 📿 Dell Expre