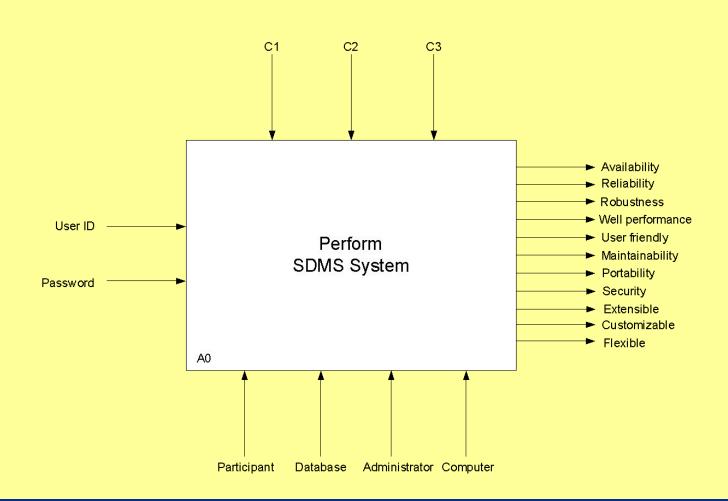

Project Overview
- Requirement Description
- Use Case Diagrams
- System Level Class Diagram
- Activity Class Diagram
- Entity Class Diagram
- Prototype

#### **Project Overview**

SDMS is a system simply refers to on-line scheduling between businesses personals as opposed to the more familiar way by calling and scheduling a meeting between businesses SDMS systems are a way of bringing business partners together in one location or across countries at the same time.



## Informal requirement Description



# Use Case Diagram (Package)



## Use Case Diagram (Maintenance)



## Use Case Diagram (Scheduler)



## Use Case Diagram (Meeting)



## Class Diagram (System level)



## Activity Class Diagram



#### Entity Class Diagram



## Statechart Diagram



#### Non Functional Requirements



## Prototype

| 🚈 America Online 9.0 Optimized                                          | I SE provided by Dell® - [SDMS-Synergy Distributed Meeting Systems]                             |  |  |  |  |  |  |
|-------------------------------------------------------------------------|-------------------------------------------------------------------------------------------------|--|--|--|--|--|--|
| 🛕 Eile Edit Mail Community                                              | Services Safety Window Keyword Sign Off Help 🖴 🌳 👯 🍽 🖃 🗕 🗗 🗴                                    |  |  |  |  |  |  |
| Read Write IM People                                                    | Safety Settings Music Finance 📿 Dell Expressions Buzzline Remind Me Greetings Moviefone 🖂 >>> 🏠 |  |  |  |  |  |  |
| Quick Start