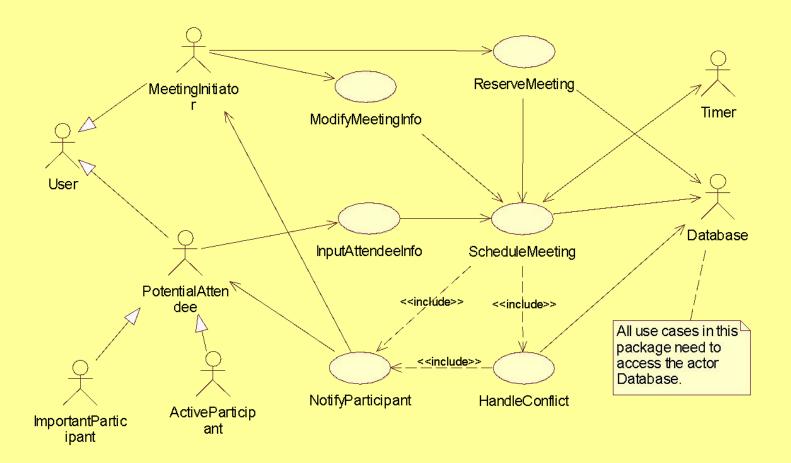

ents: Arnena Sheihk-Houssein Hui Chen Yiying Lee

> CS6361 Requirement Engineering Prof. Lawrence Chung Computer Science Department University of Texas at Dallas Fall 2005

# Contents

- Project Overview
- Requirement Description
- Use Case Diagrams
- System Level Class Diagram
- Activity Class Diagram
- Entity Class Diagram
- Prototype

#### **Project Overview**

SDMS is a system simply refers to on-line scheduling between businesses personals as opposed to the more familiar way by calling and scheduling a meeting between businesses SDMS systems are a way of bringing business partners together in one location or across countries at the same time.



## Informal requirement Description



# Use Case Diagram (Package)



## Use Case Diagram (Maintenance)



## Use Case Diagram (Scheduler)



## Use Case Diagram (Meeting)



## Class Diagram (System level)



## Activity Class Diagram



#### Entity Class Diagram



## Statechart Diagram



#### Non Functional Requirements



## Prototype

| 🚈 America Online 9.0 Optimized                                          | I SE provided by Dell® - [SDMS-Synergy Distributed Meeting Systems]                             |  |  |  |  |  |  |
|-------------------------------------------------------------------------|-------------------------------------------------------------------------------------------------|--|--|--|--|--|--|
| 🛕 Eile Edit Mail Community                                              | Services Safety Window Keyword Sign Off Help 🖴 🌳 👯 🍽 🖃 🗕 🗗 🗴                                    |  |  |  |  |  |  |
| Read Write IM Peopl