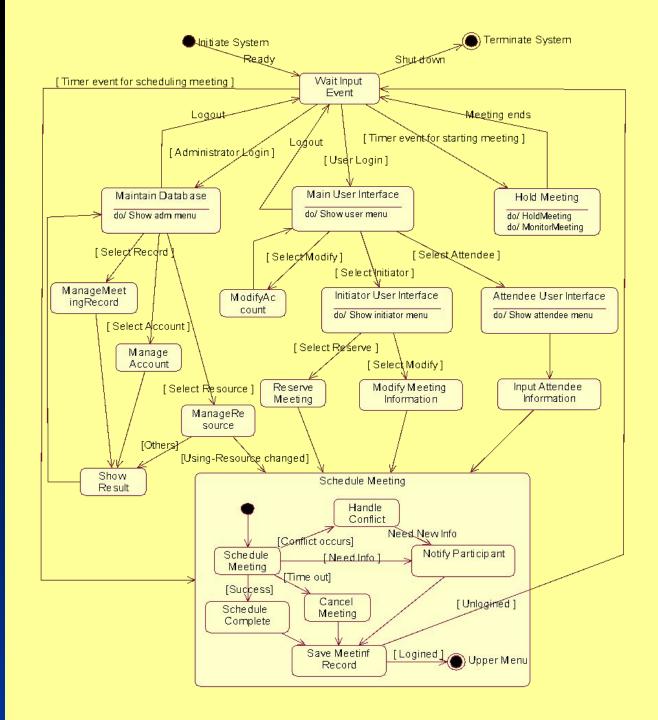

at Dallas Fall 2005

# Contents

- Project Overview
- Requirement Description
- Use Case Diagrams
- System Level Class Diagram
- Activity Class Diagram
- Entity Class Diagram
- Prototype

#### **Project Overview**

SDMS is a system simply refers to on-line scheduling between businesses personals as opposed to the more familiar way by calling and scheduling a meeting between businesses SDMS systems are a way of bringing business partners together in one location or across countries at the same time.



## Informal requirement Description



# Use Case Diagram (Package)



## Use Case Diagram (Maintenance)



## Use Case Diagram (Scheduler)



## Use Case Diagram (Meeting)



## Class Diagram (System level)



## Activity Class Diagram



#### Entity Class Diagram



## Statechart Diagram



#### Non Functional Requirements



## Prototype

| 🚈 America Online 9.0 Optimized                                          | I SE provided by Dell® - [SDMS-Synergy Distributed Meeting Systems]                             |  |  |  |  |  |  |
|-------------------------------------------------------------------------|-------------------------------------------------------------------------------------------------|--|--|--|--|--|--|
| 🛕 Eile Edit Mail Community                                              | Services Safety Window Keyword Sign Off Help 🖴 🌳 👯 🍽 🖃 🗕 🗗 🗴                                    |  |  |  |  |  |  |
| Read Write IM People                                                    | Safety Settings Music Finance 📿 Dell Expressions Buzzline Remind Me Greetings Moviefone 🖂 >>> 🏠