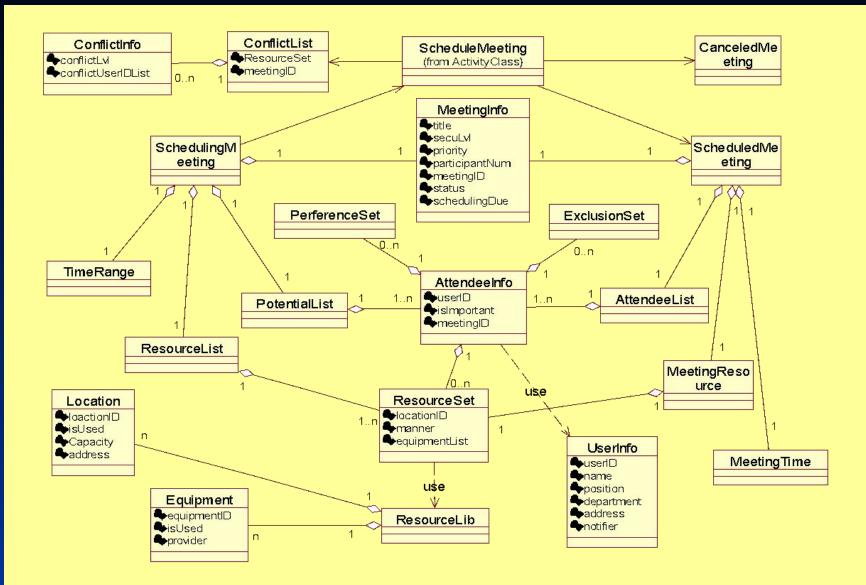

tment University of Texas at Dallas Fall 2005

# Contents

- Project Overview
- Requirement Description
- Use Case Diagrams
- System Level Class Diagram
- Activity Class Diagram
- Entity Class Diagram
- Prototype

#### **Project Overview**

SDMS is a system simply refers to on-line scheduling between businesses personals as opposed to the more familiar way by calling and scheduling a meeting between businesses SDMS systems are a way of bringing business partners together in one location or across countries at the same time.



## Informal requirement Description



# Use Case Diagram (Package)



## Use Case Diagram (Maintenance)



## Use Case Diagram (Scheduler)



## Use Case Diagram (Meeting)



## Class Diagram (System level)



## Activity Class Diagram



#### Entity Class Diagram



## Statechart Diagram



#### Non Functional Requirements



## Prototype

| 🚈 America Online 9.0 Optimized                                          | I SE provided by Dell® - [SDMS-Synergy Distributed Meeting Systems]                             |  |  |  |  |  |  |
|-------------------------------------------------------------------------|-------------------------------------------------------------------------------------------------|--|--|--|--|--|--|
| 🛕 Eile Edit Mail Community                                              | Services Safety Window Keyword Sign Off Help 🖴 🌳 👯 🍽 🖃 🗕 🗗 🗴                                    |  |  |  |  |  |  |
| Read Write IM People                                                    | Safety Settings Music Finance 📿 Dell Expressions Buzzline Remind Me Gre