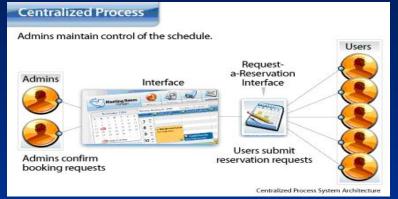

#### **Project Overview**

SDMS is a system simply refers to on-line scheduling between businesses personals as opposed to the more familiar way by calling and scheduling a meeting between businesses SDMS systems are a way of bringing business partners together in one location or across countries at the same time.