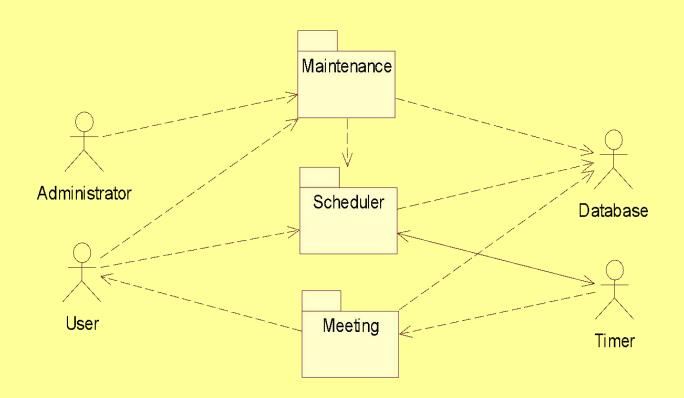

istributed Meeting Scheduler (SDMS)

#### **Project Presentation**

Students: Arnena Sheihk-Houssein Hui Chen Yiying Lee

> CS6361 Requirement Engineering Prof. Lawrence Chung Computer Science Department University of Texas at Dallas Fall 2005

# Contents

- Project Overview
- Requirement Description
- Use Case Diagrams
- System Level Class Diagram
- Activity Class Diagram
- Entity Class Diagram
- Prototype

#### **Project Overview**

SDMS is a system simply refers to on-line scheduling between businesses personals as opposed to the more familiar way by calling and scheduling a meeting between businesses SDMS systems are a way of bringing business partners together in one location or across countries at the same time.



## Informal requirement Description



# Use Case Diagram (Package)



## Use Case Diagram (Maintenance)



## Use Case Diagram (Scheduler)



## Use Case Diagram (Meeting)



## Class Diagram (System level)



## Activity Class Diagram



#### Entity Class Diagram



## Statechart Diagram



#### Non Functional Requirements



## Prototype

| 🚈 America Online 9.0 Optimized                                          | I SE provided by Dell® - [SDMS-Synergy Distributed Meeting Systems]                             |  |  |  |  |  |  |
|-------------------------------------------------------------------------|-------------------------------------------------------------------------------------------------|--|--|--|--|--|--|
| 🛕 Eile Edit Mail Community                                              | Services Safety Window Keyword Sign Off Help 🖴 🌳 👯 🍽 🖃 🗕 🗗 🗴