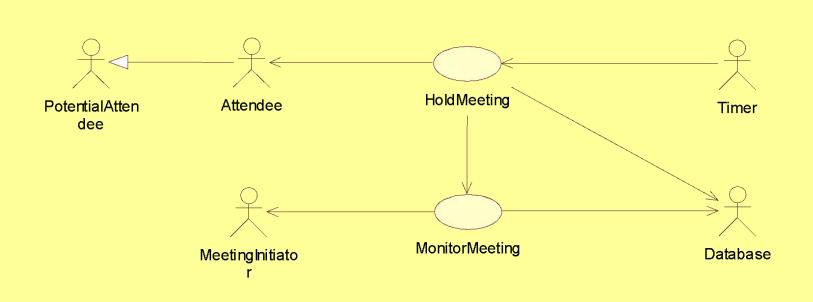

Chen Yiying Lee

> CS6361 Requirement Engineering Prof. Lawrence Chung Computer Science Department University of Texas at Dallas Fall 2005

# Contents

- Project Overview
- Requirement Description
- Use Case Diagrams
- System Level Class Diagram
- Activity Class Diagram
- Entity Class Diagram
- Prototype

#### **Project Overview**

SDMS is a system simply refers to on-line scheduling between businesses personals as opposed to the more familiar way by calling and scheduling a meeting between businesses SDMS systems are a way of bringing business partners together in one location or across countries at the same time.



## Informal requirement Description



# Use Case Diagram (Package)



## Use Case Diagram (Maintenance)



## Use Case Diagram (Scheduler)



## Use Case Diagram (Meeting)



## Class Diagram (System level)



## Activity Class Diagram



#### Entity Class Diagram



## Statechart Diagram



#### Non Functional Requirements



## Prototype

| 🚈 America Online 9.0 Optimized                                          | I SE provided by Dell® - [SDMS-Synergy Distributed Meeting Systems]                             |  |  |  |  |  |  |
|-------------------------------------------------------------------------|-------------------------------------------------------------------------------------------------|--|--|--|--|--|--|
| 🛕 Eile Edit Mail Community                                              | Services Safety Window Keyword Sign Off Help 🖴 🌳 👯 🍽 🖃 🗕 🗗 🗴                                    |  |  |  |  |  |  |
| Read Write IM People