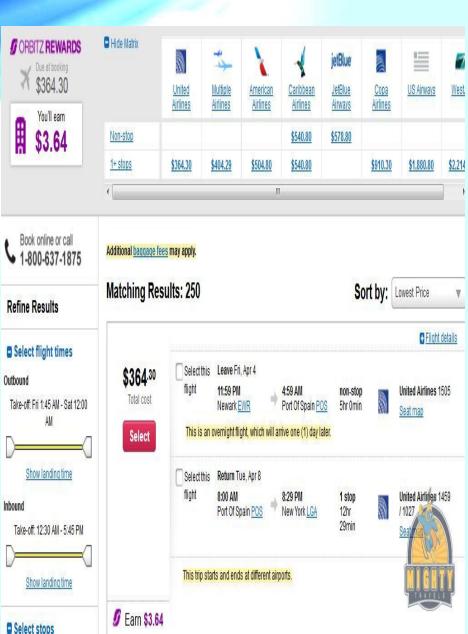

# Airport & Air Travel Vocabulary





### passport



### airfare







seat





### baggage/ luggage





### window seat







## boarding pass





### call light





### co-pilot





### cockpit





### domestic





### Bangkok-Korea



### Emergency exit



### *spiceJet*

sales & reservations (24/7 (BSM /MIN ) \$8 1800 180 333 (CSM /CDMA) \$ 0987 180 333

Booking date

: 10/08/2009

Confirmation number

Q16VBQ

Reservation status : CONFIRMED

Provide this confirmation number and positive I.D. at check-in to receive your boarding card.

### KFlight itinerary - CONFIRMED Going out - Ahmedabad to Delhi

11/08/2009 Flight S G 218 Depart Ahmedabad at 7:35:00 PM and arrive in Delhiat 9:00:00 PM

### e-ticket

### Contact Information

IEC COMPUTER
NEAR VISHAL SCHOOL
JAINNAGAR
KHATAULI

Email: vishalsan@yahoo.com Pax Orig: 91-01396-275857 Pax Dest: 9