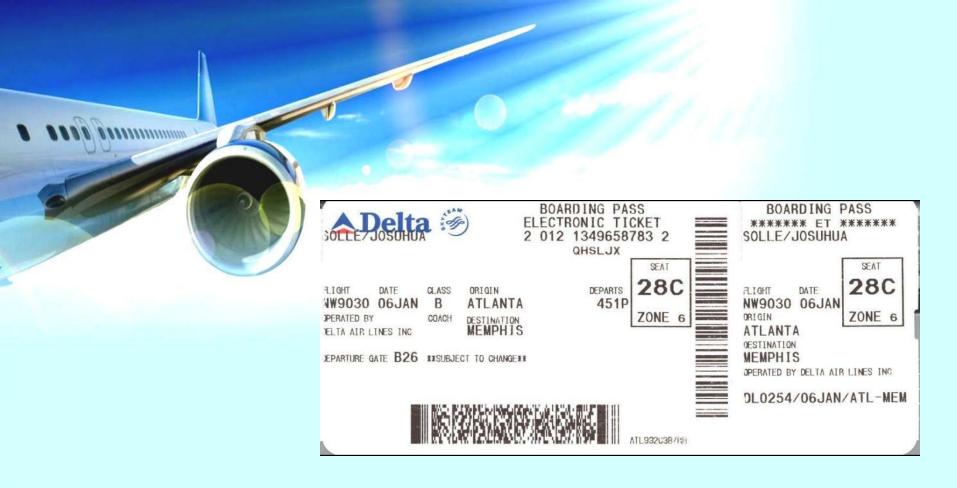

# Airport & Air Travel Vocabulary





### passport



### airfare







seat





### baggage/ luggage





### window seat







## boarding pass





### call light





### co-pilot





### cockpit





### domestic





### Bangkok-Korea



### Emergency exit



### *spiceJet*

sales & reservations (24/7 (BSM /MIN ) \$8 1800 180 333 (CSM /CDMA) \$ 0987 180 333

Booking date

: 10/08/2009

Confirmation number

Q16VBQ

Reservation status : CONFIRMED

Provide this confirmation number and positive I.D. at check-in to receive your boarding card.

### KFlight itinerary - CONFIRMED Going out - Ahmedabad to Delhi

11/08/2009 Flight S G 218 Depart Ahmedabad at 7:35:00 PM and arrive in Delhiat 9:00:00 PM

### e-ticket

### Contact Information

IEC COMPUTER
NEAR VISHAL SCHOOL
JAINNAGAR
KHATAULI

Email: vishalsan@yahoo.com Pax Orig: 91-01396-275857 Pax Dest: 919825296185

### Travelers

1. PRADEEP JAIN

### Price summary