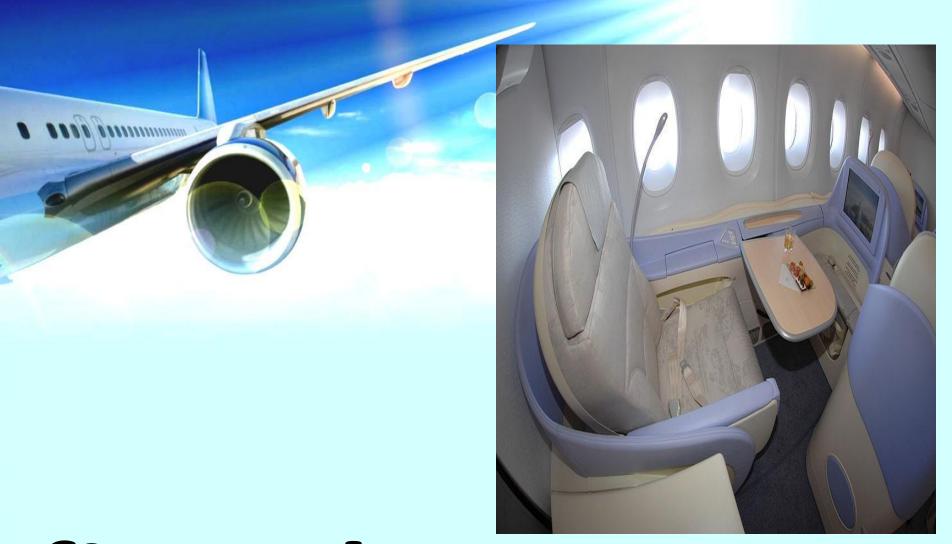

rmation number

Q16VBQ

Reservation status : CONFIRMED

Provide this confirmation number and positive I.D. at check-in to receive your boarding card.

### KFlight itinerary - CONFIRMED Going out - Ahmedabad to Delhi

11/08/2009 Flight S G 218 Depart Ahmedabad at 7:35:00 PM and arrive in Delhiat 9:00:00 PM

### e-ticket

### Contact Information

IEC COMPUTER
NEAR VISHAL SCHOOL
JAINNAGAR
KHATAULI

Email: vishalsan@yahoo.com Pax Orig: 91-01396-275857 Pax Dest: 919825296185

### Travelers

1. PRADEEP JAIN

### Price summary

| Total Price     | Rs | 1740        |
|-----------------|----|-------------|
| Charges         |    |             |
| Service Tax and |    | ſ           |
| Tax             |    | 1739        |
| WEB             | Rs | 200,000,000 |

### Payment summary

Amout Paid 1740



### first class





gate









### oxygen mask



# overhead compartment





### runaway



### seatbelt







steward





### turbulence