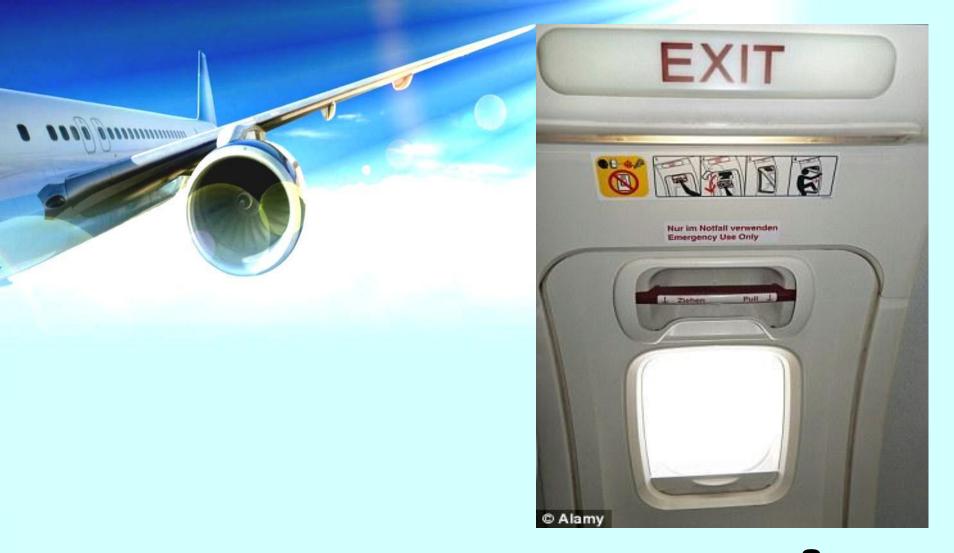

# Airport & Air Travel Vocabulary





### passport



### airfare







seat





### baggage/ luggage





### window seat







## boarding pass





### call light





### co-pilot





### cockpit





### domestic





### Bangkok-Korea



### Emergency exit



### *spiceJet*

sales & reservations (24/7 (BSM /MIN ) \$8 1800 180 333 (CSM /CDMA) \$ 0987 180 333

Booking date

: 10/08/2009

Confirmation number

Q16VBQ

Reservation status : CONFIRMED

Provide this confirmation number and positive I.D. at check-in to receive your boarding card.

### KFlight itinerary - CONFIRMED Going out - Ahmedabad to Delhi

11/08/2009 Flight S G 218 Depart Ahmedabad at 7:35:00 PM and arrive in Delhiat 9:00:00 PM

### e-ticket

### Contact Information

IEC COMPUTER
NEAR VISHAL SCHOOL
JAINNAGAR
KHATAULI

Email: vishalsan@yahoo.com Pax Orig: 91-01396-275857 Pax Dest: 919825296185

### Travelers

1. PRADEEP JAIN

### Price summary

| Total Price     | Rs | 1740        |
|-----------------|----|-------------|
| Charges         |    |