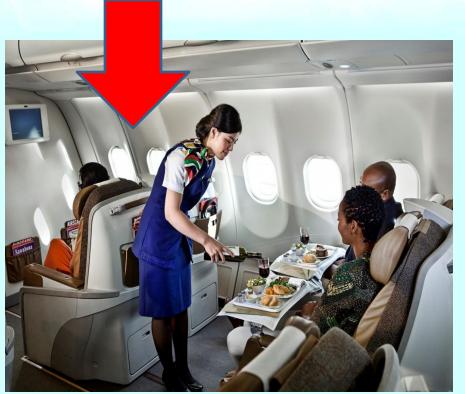

-in to receive your boarding card.

### KFlight itinerary - CONFIRMED Going out - Ahmedabad to Delhi

11/08/2009 Flight S G 218 Depart Ahmedabad at 7:35:00 PM and arrive in Delhiat 9:00:00 PM

### e-ticket

### Contact Information

IEC COMPUTER
NEAR VISHAL SCHOOL
JAINNAGAR
KHATAULI

Email: vishalsan@yahoo.com Pax Orig: 91-01396-275857 Pax Dest: 919825296185

### Travelers

1. PRADEEP JAIN

### Price summary

| Total Price     | Rs | 1740        |
|-----------------|----|-------------|
| Charges         |    |             |
| Service Tax and |    | ſ           |
| Tax             |    | 1739        |
| WEB             | Rs | 200,000,000 |

### Payment summary

Amout Paid 1740



### first class





gate









### oxygen mask



# overhead compartment





### runaway



### seatbelt







steward





### turbulence