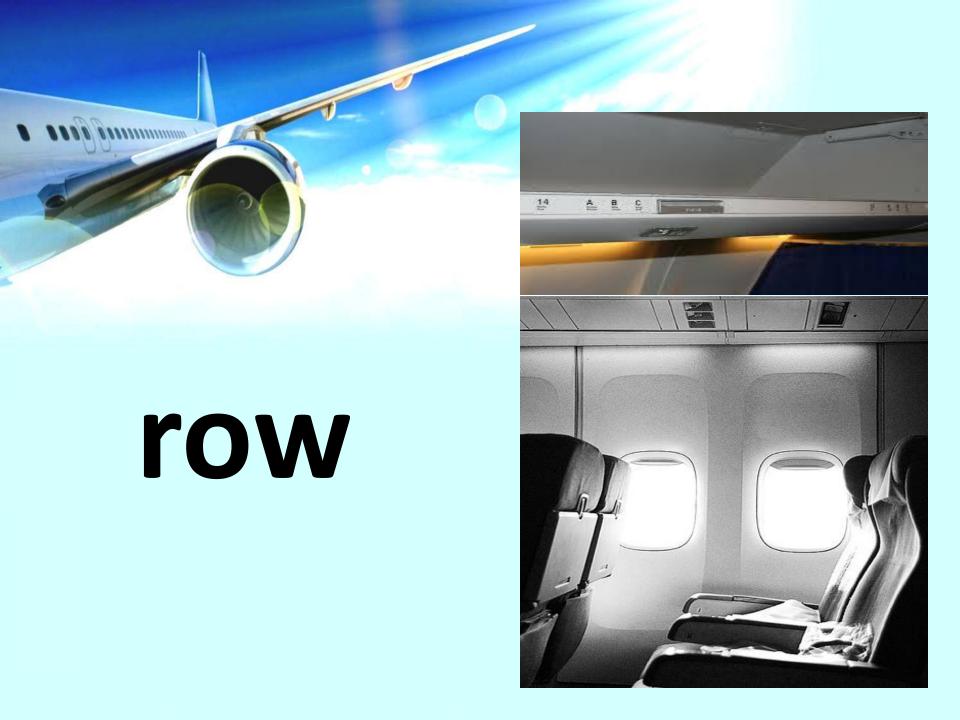

n number and positive I.D. at check-in to receive your boarding card.

### KFlight itinerary - CONFIRMED Going out - Ahmedabad to Delhi

11/08/2009 Flight S G 218 Depart Ahmedabad at 7:35:00 PM and arrive in Delhiat 9:00:00 PM

### e-ticket

### Contact Information

IEC COMPUTER
NEAR VISHAL SCHOOL
JAINNAGAR
KHATAULI

Email: vishalsan@yahoo.com Pax Orig: 91-01396-275857 Pax Dest: 919825296185

### Travelers

1. PRADEEP JAIN

### Price summary

| Total Price     | Rs | 1740        |
|-----------------|----|-------------|
| Charges         |    |             |
| Service Tax and |    | ſ           |
| Tax             |    | 1739        |
| WEB             | Rs | 200,000,000 |

### Payment summary

Amout Paid 1740



### first class





gate









### oxygen mask



# overhead compartment





### runaway



### seatbelt







steward





### turbulence