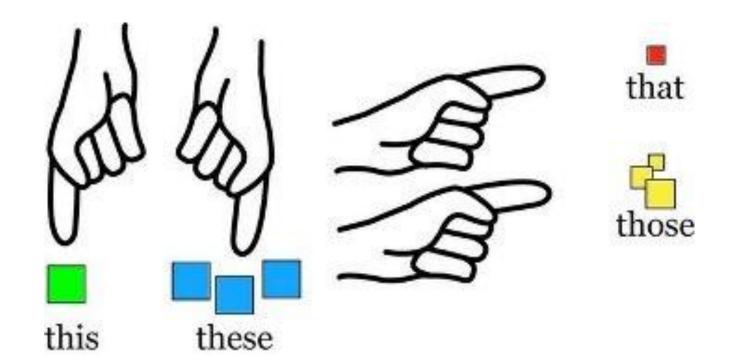

## Match questions and answers

What is this?

What is that?

What are these?

What are those?

Those are apples.

This is a cat

Those are books.

That is a dog.

Those are pens.

These are pegs.

That is a banana.