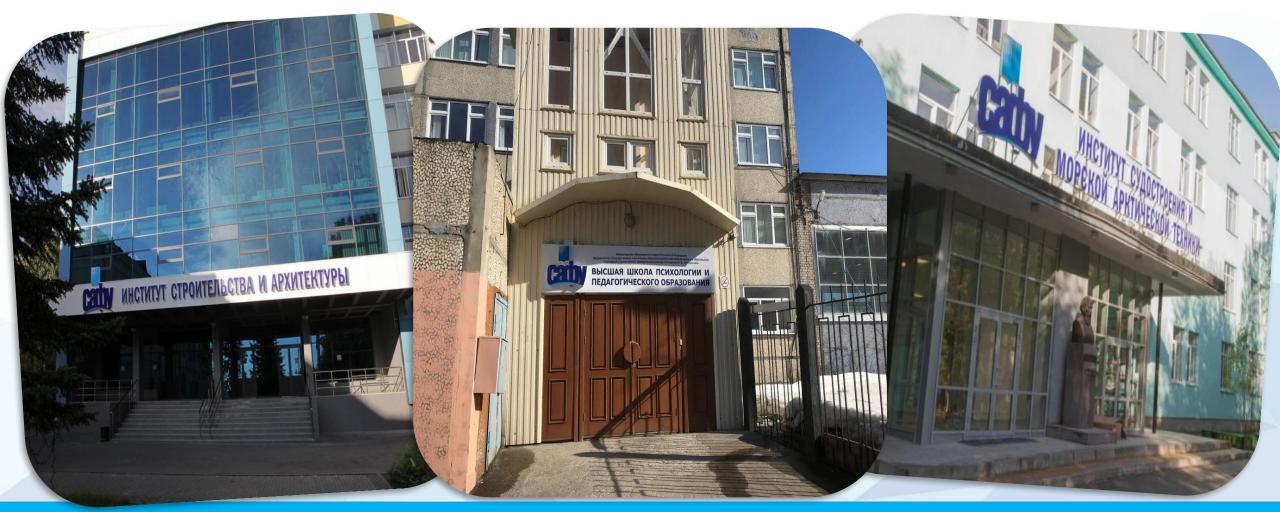

### Higher schools have their own buildings.

#### **HIGHER SCHOOLS:**

- Information technologies and automated systems
- Engineering School
- Energy, oil and gas
- Natural sciences and technologies
- Psychology, pedagogy and physical culture
- Social Sciences and Humanities and international Communication
- Economics, Management and Law

### **INSTITUTES:**

- Humanitarian Institute (located in Severodvinsk)
- Institute of Shipbuilding and Marine Arctic Technology (formerly Sevmashvtuz, located in Severodvinsk)