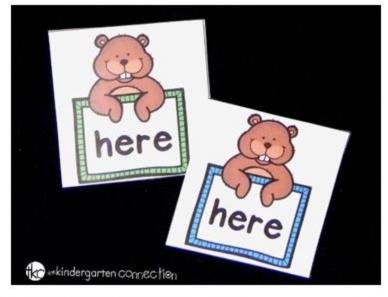

## Thank you for Downloading!

Groundhog Day Sight Word Match

The following free product was created by The Kindergarten Connection.

Copying any part of this product and placing it on the internet in any form is strictly forbidden and is a violation of the Digital