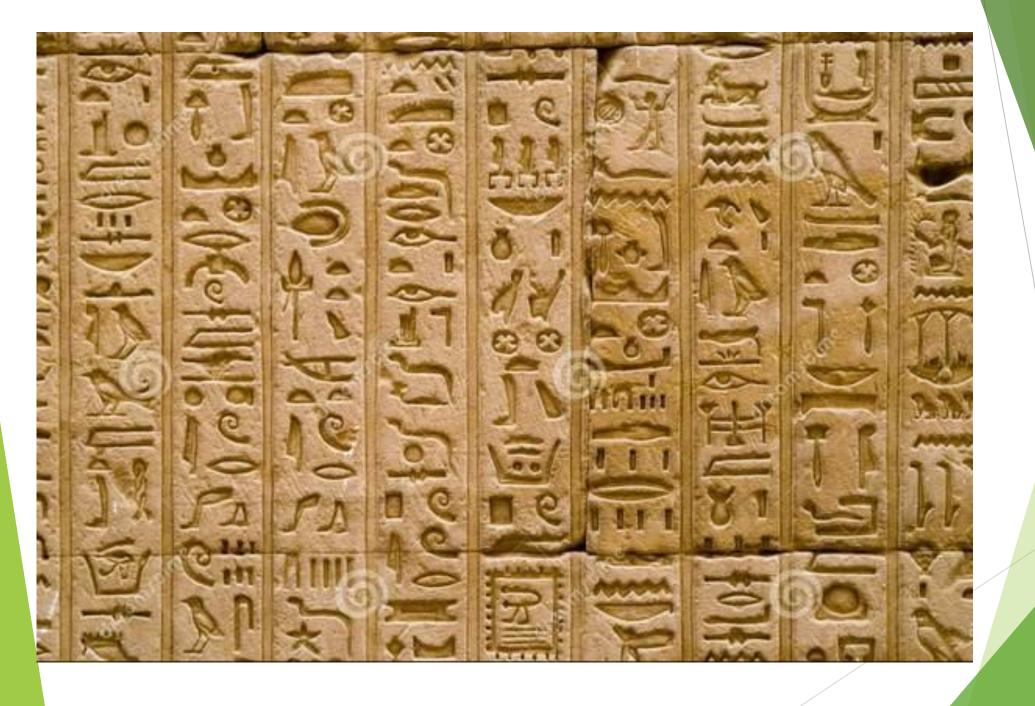

| FA       | geme (female slave)                                       |
| B        | 0                | 4E                     | AFF                                     | 門畔       | sag (head)                                                |
| P        |                  | OF THE PERSON NAMED IN |                                         | 中江       | ka (mouth)                                                |
| >        | D                | D                      | 败                                       | ₩        | ninda (bread)                                             |
| Vea      |                  | Pr<br>P                | 本 本 母 田 田 田 田 田 田 田 田 田 田 田 田 田 田 田 田 田 | 学        | kur (mountain<br>geme (female<br>sag (head)<br>ka (mouth) |

#### Ancient Egyptian language







## Language of Harapp



| SIGN (S)   | PICTORIAL                        | SHARED<br>PHONETIC<br>SHAPE IN<br>DRAVIDIAN | INTENDED                                   |
|------------|----------------------------------|---------------------------------------------|--------------------------------------------|
| a ◆        | fish                             | mīn                                         | star                                       |
| À          | roof<br>fish                     | mey/may<br>min                              | black + star<br>(=Saturn)                  |
| € ♦        | halving,<br>dividing<br>+ fish   | pacu<br>min                                 | green + star<br>(=Mercury)                 |
| الم ه      | (intervening)<br>space<br>+ fish | veli/vel(li)<br>