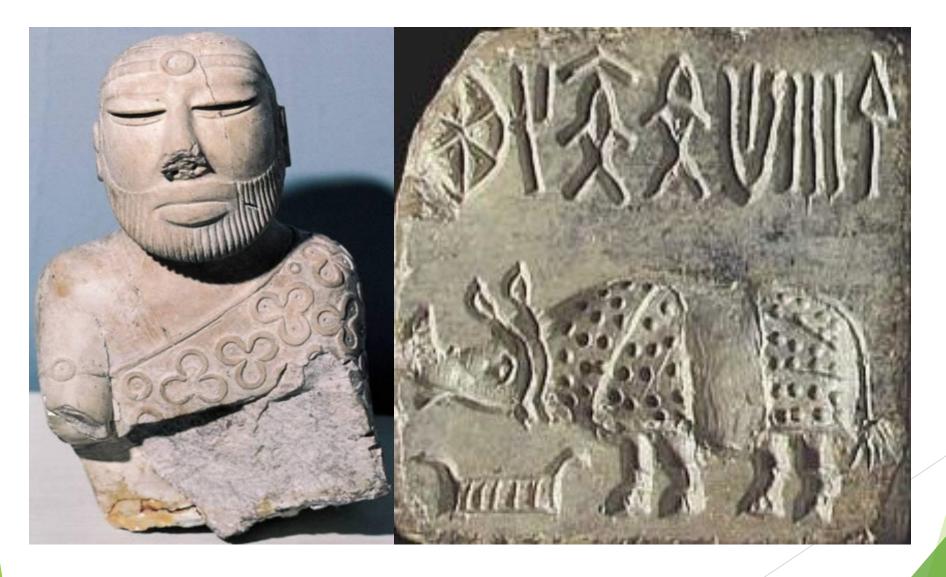

## Language of Harapp

| SIGN (S)   | PICTORIAL                        | SHARED<br>PHONETIC<br>SHAPE IN<br>DRAVIDIAN | INTENDED                                   |
|------------|----------------------------------|---------------------------------------------|--------------------------------------------|
| a ◆        | fish                             | mīn                                         | star                                       |
| À          | roof<br>fish                     | mey/may<br>min                              | black + star<br>(=Saturn)                  |
| € ♦        | halving,<br>dividing<br>+ fish   | pacu<br>min                                 | green + star<br>(=Mercury)                 |
| الم ه      | (intervening)<br>space<br>+ fish | veli/vel(li)<br>min                         | white (bright,<br>star) + star<br>(=Venus) |
| <b>♠ ₩</b> | fig-tree<br>+<br>fish            | vata<br>min                                 | north +<br>star                            |
|            | fig-tree<br>+<br>space           | vata<br>velli                               | north +<br>star                            |
| g <b>♦</b> | six<br>+<br>fish                 | caru<br>min                                 | six + star<br>(= Pleiades)                 |