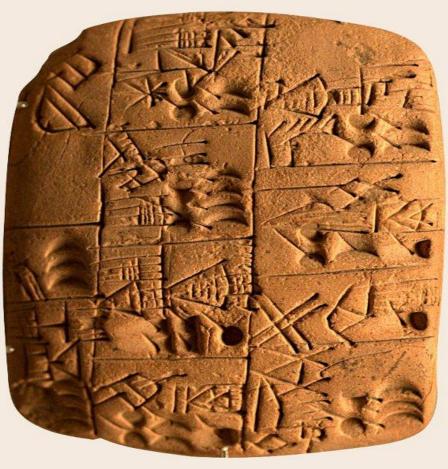

## Sumerian language

| 3000 BC  | 2800 BC          | 2500 BC                | 1800BC                                  | 600 BC   |                                                           |
|----------|------------------|------------------------|-----------------------------------------|----------|-----------------------------------------------------------|
| *        | *                | *                      | *                                       | <b>▶</b> | an (god, heaven)                                          |
|          |                  | 4                      | •                                       | 個        | ki (earth)                                                |
| 6        | China            | 4                      | N                                       |          | lu (man)                                                  |
| $\nabla$ | $\triangleright$ |                        | <b>\$</b>                               | I-       | sal (woman/female)                                        |
| 20       | DD               | Fr                     | *                                       | *        | kur (mountain, land)                                      |
| Vaa      | ₽a₫              |                        | BAK                                     | FA       | geme (female slave)                                       |
| B        | 0                | 4E                     | AFF                                     | 門畔       | sag (head)                                                |
| P        |                  | OF THE PERSON NAMED IN |                                         | 中江       | ka (mouth)                                                |
| >        | D                | D                      | 败                                       | ₩        | ninda (bread)                                             |
| Vea      |                  | Pr<br>P                | 本 本 母 田 田 田 田 田 田 田 田 田 田 田 田 田 田 田 田 田 | 学        | kur (mountain<br>geme (female<br>sag (head)<br>ka (mouth) |