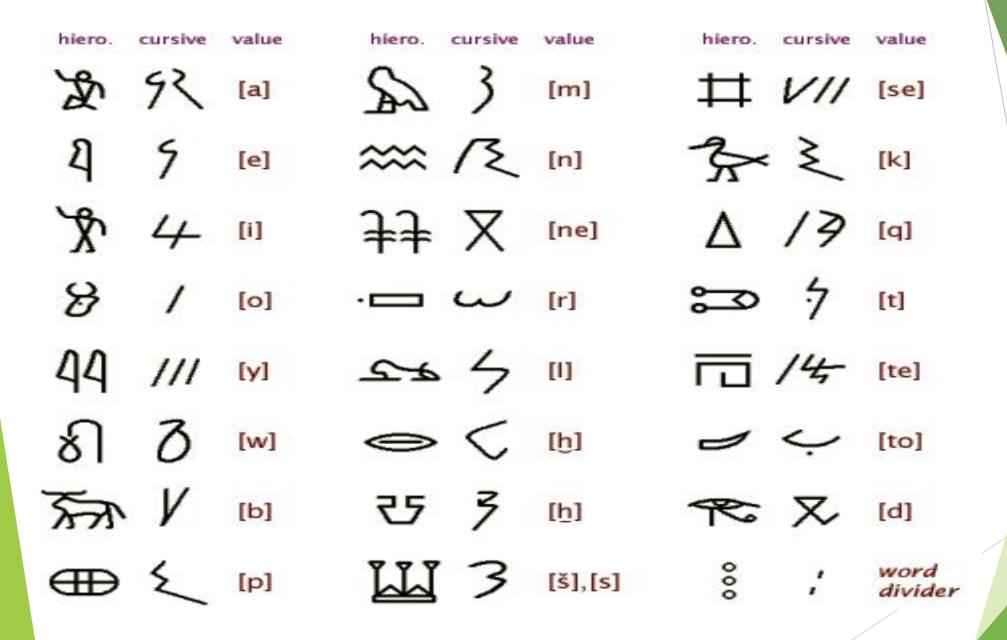

| FA       | geme (female slave)                                       |
| B        | 0                | 4E                     | AFF                                     | 門畔       | sag (head)                                                |
| P        |                  | OF THE PERSON NAMED IN |                                         | 中江       | ka (mouth)                                                |
| >        | D                | D                      | 败                                       | ₩        | ninda (bread)                                             |
| Vea      |                  | Pr<br>P                | 本 本 母 田 田 田 田 田 田 田 田 田 田 田 田 田 田 田 田 田 | 学        | kur (mountain<br>geme (female<br>sag (head)<br>ka (mouth) |

#### Ancient Egyptian language







## Language of Harapp



| SIGN (S)   | PICTORIAL                        | SHARED<br>PHONETIC<br>SHAPE IN<br>DRAVIDIAN | INTENDED                                   |
|------------|----------------------------------|---------------------------------------------|--------------------------------------------|
| a ◆        | fish                             | mīn                                         | star                                       |
| À          | roof<br>fish                     | mey/may<br>min                              | black + star<br>(=Saturn)                  |
| € ♦        | halving,<br>dividing<br>+ fish   | pacu<br>min                                 | green + star<br>(=Mercury)                 |
| الم ه      | (intervening)<br>space<br>+ fish | veli/vel(li)<br>mi