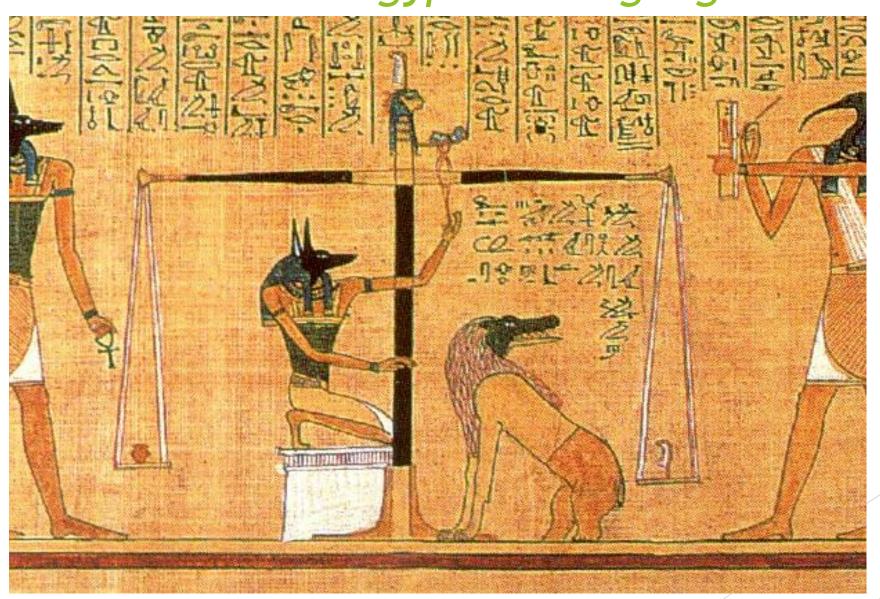

| FA       | geme (female slave)                                       |
| B        | 0                | 4E                     | AFF                                     | 門畔       | sag (head)                                                |
| P        |                  | OF THE PERSON NAMED IN |                                         | 中江       | ka (mouth)                                                |
| >        | D                | D                      | 败                                       | ₩        | ninda (bread)                                             |
| Vea      |                  | Pr<br>P                | 本 本 母 田 田 田 田 田 田 田 田 田 田 田 田 田 田 田 田 田 | 学        | kur (mountain<br>geme (female<br>sag (head)<br>ka (mouth) |

#### Ancient Egyptian language







## Language of Harapp



| SIGN (S)   | PICTORIAL                        | SHARED<br>PHONETIC<br>SHAPE IN<br>DRAVIDIAN | INTENDED                                   |
|------------|----------------------------------|---------------------------------------------|--------------------------------------------|
| a ◆        | fish                             | mīn                                         | star                                       |
| À          | roof<br>fish                     | mey/may<br>min                              | black + star<br>(=Saturn)                  |
| € ♦        | halving,<br>dividing<br>+ fish   | pacu<br>min                                 | green + star<br>(=Mercury)                 |
| الم ه      | (intervening)<br>space<br>+ fish | veli/vel(li)<b