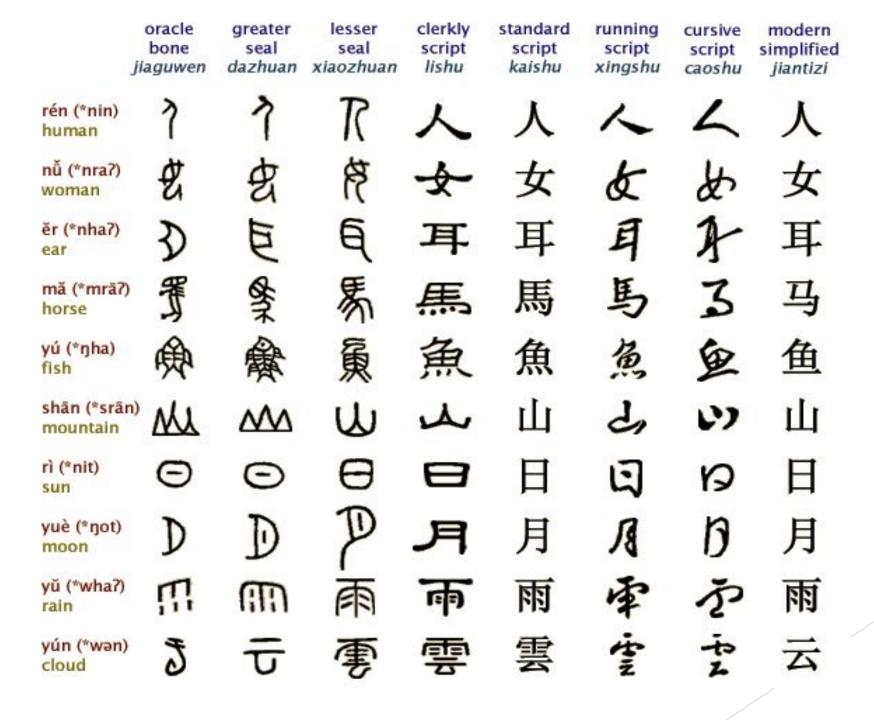

n                              | black + star<br>(=Saturn)                  |
| € ♦        | halving,<br>dividing<br>+ fish   | pacu<br>min                                 | green + star<br>(=Mercury)                 |
| الم ه      | (intervening)<br>space<br>+ fish | veli/vel(li)<br>min                         | white (bright,<br>star) + star<br>(=Venus) |
| <b>♠ ₩</b> | fig-tree<br>+<br>fish            | vata<br>min                                 | north +<br>star                            |
|            | fig-tree<br>+<br>space           | vata<br>velli                               | north +<br>star                            |
| g <b>♦</b> | six<br>+<br>fish                 | caru<br>min                                 | six + star<br>(= Pleiades)                 |

#### Chinese





# Greek language













MALENCEBACHOLDHOUGHOLDELONCENRAH TELEBERANDELIAMICO ABAMINO SELECTION TO TO LONG TO THE CITY OF A PART TH A EMPATOICE OF INTO HEIKOCINAGANATOY CT NUMBELLY SHOW STANDARD TO SHOW SHEET EMORPHICATION OF THE VIALVE TO THE STATE OF E ON THE ARTPONIEDATION AND MICHARD HIS OF THE BITTHESS TREET TO VETELINOISTING PARTING TECHNIC 当日内では出国内の対けは国内に対して国内に対した。 HENDENA CENTURE DE LA CORAL HIRATO EMISOCEEK/WEHLEIX //WILLHUM CLUBO

#### Thank you for your attention!