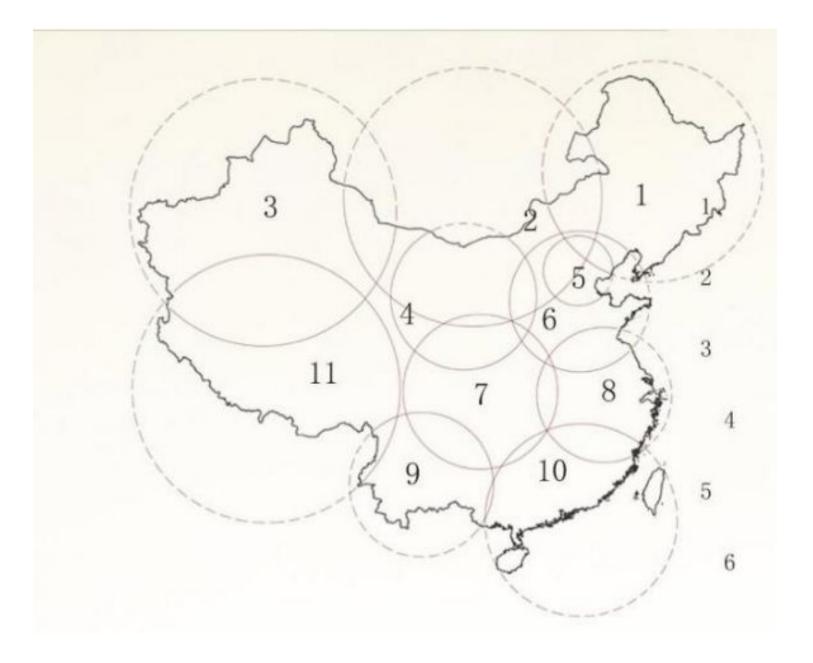

### Various Tastes

1.Circle of diet culture in Northeast China

Salty, spicy (garlic), raw food

4.Circle of diet culture in in middle reaches of the Yellow River

Hot and sour, slightly 7.Cirblerof dievonlture in the middle reach of the Yangtze River

Hot and sour and slightly spicy, but not as hot as in the 10.Soralevofsdiet culture in Southeast China

Light, salty

2.Circle of diet culture in North Central China

Salty

5.Circle of diet culture in Peking and Tianjin district

Salty flavor 8.Circle of diet culture in lower reaches of the Yangtze River

Light salty, sweet, ,but sweeter than other

regions 11.Circle of diet culture in The Qinghai Tibet Plateau

Salty, spicy

3.Circle of diet culture in Northwest China

Salty, supplemented with suitable dry hot peppers and spices

6.Circle of diet culture in lower course area of yellow river

salty, spicy

9.Circle of diet culture in Southwest China Spicy and sour