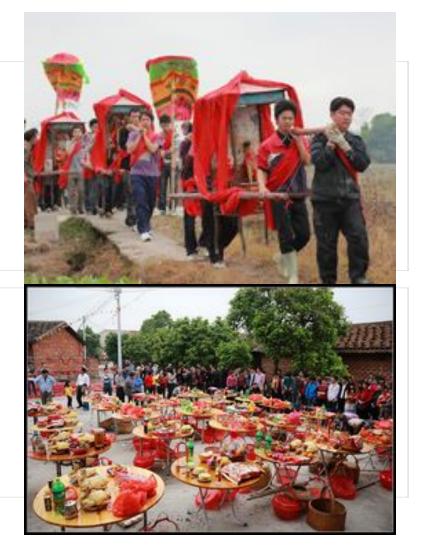

### Special Tradition--NianLi

- NianLi is a special traditional festival in the west Guangdong
- During New Year
- Bodhisattva parade
- The yearly banquet