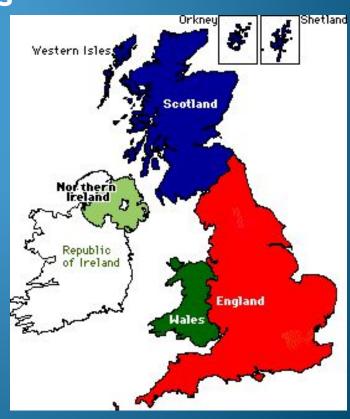

## Scotland

Scotland

Wales

## Scotland

## Northern Ireland

## Northern Ireland

Ireland

Wales

Northern Ireland

The Republic of Ireland