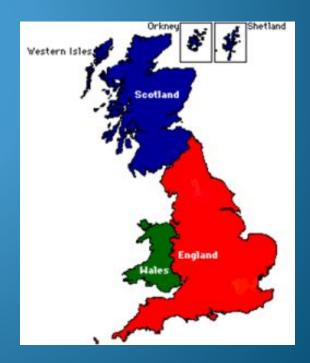

## Scotland

## Northern Ireland

Ireland

Wales

Northern Ireland

The Republic of Ireland