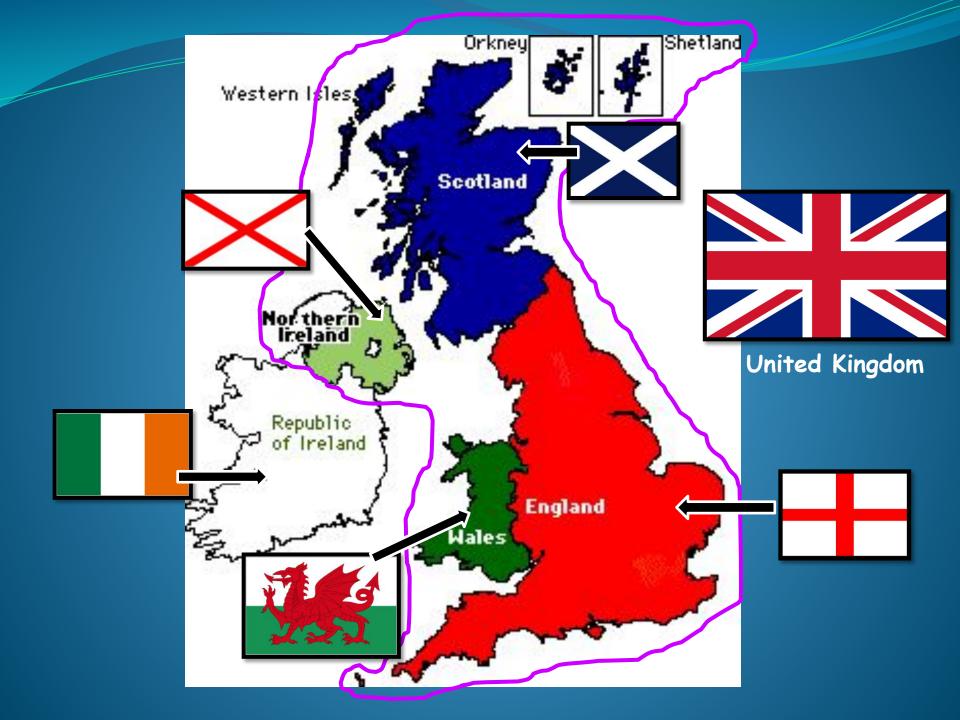

#### Wales

## Scotland

Scotland

Wales

## Scotland

## Northern Ireland

#### The United Kingdom

## Northern Ireland

Ireland

Wales

Northern Ireland

The Republic of Ireland