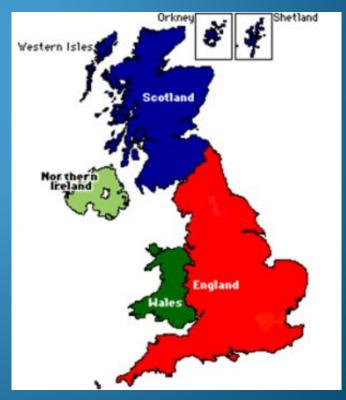

## Scotland

Scotland

Wales

## Scotland

## Northern Ireland

## Northern Ireland

Ireland

Wales

Northern Ireland

The Republic of Ireland