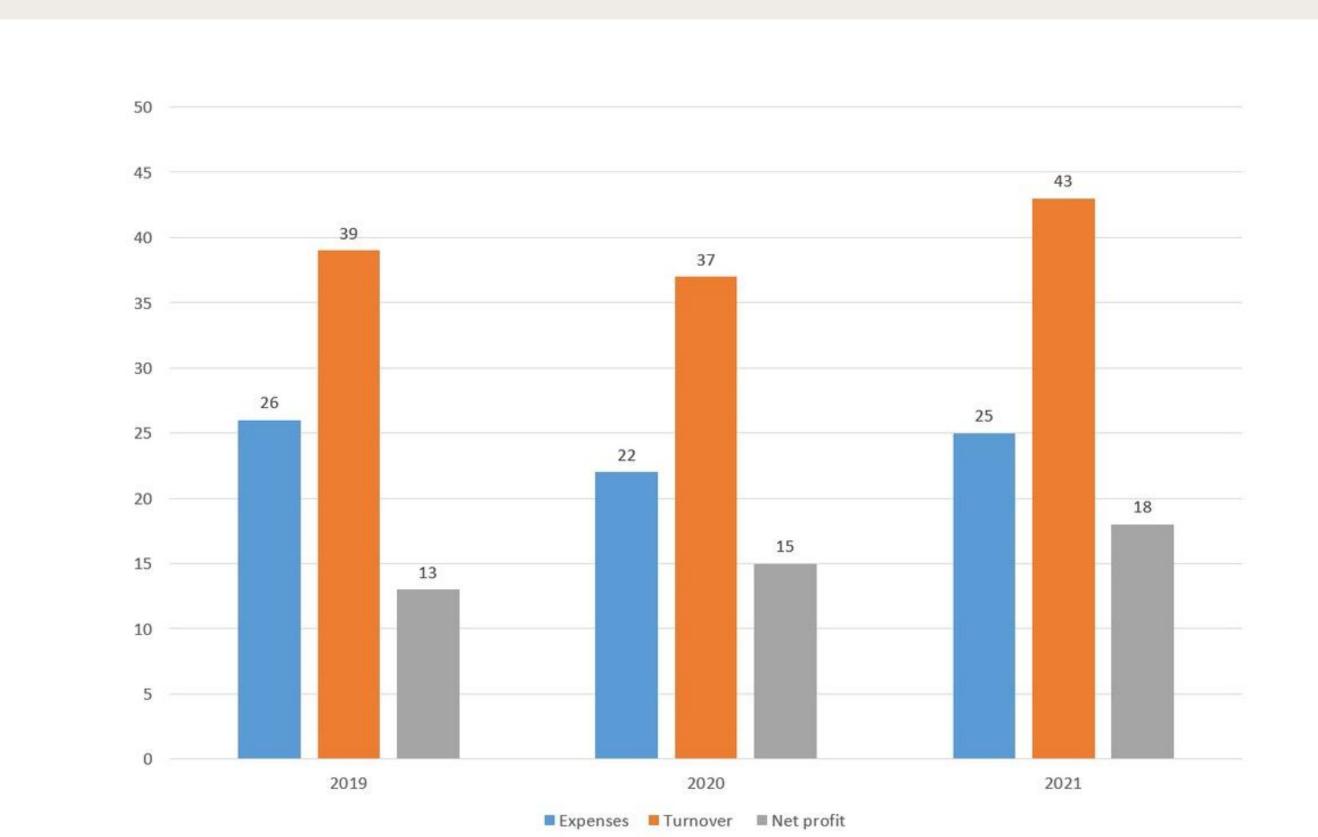

# LUNA'S LENS



## CHANGE YOUR STYLE

#### EVERY DAY

#### Basic facts

1.Foundation of the company Founded and based in Korea.

2. Company products

Color lenses with and without diopters

3. The size of company

The company employs about 500 employees





A COMPANY WITH BIG AMBITIONS

### Our products

Diametr size : 14,0-14.5mm Base curve: 7.8-9.5mm -2 piece (1 pair) in 1 box, stored in separate blister -Shef life 1 Year after opening -Material : Silicone Hydrogel -Water Content : 37-40% -Diopters 0.00-8.00 -Made in Korea





#### Promotion

-Worldwide delivery. -Collaboration with video bloggers and celebrities. -Local stores across Korea. -Advertising on various Internet sites.

LUNA'S



04

### Financial performance



05



### Some love from our customers





#### TAMEEKA TRINIDAD

Most comfortable and natural lenses I've ever worn! Didn't regret buying this at all!

#### FORREST WHITAKER

I love this contact style for a natural daily lens! Super comfortable and lightens my eye subtly for some extra sparkle.

#### PARK SOO YOUNG

This is just so stunningly natural looking and comfy. I love them so much



THANKS FOR YOUR **ATTENTION!** 

#### Get in touch

Email <u>m</u>

Website

<u>m</u>

Phone number 123-456-7890

lunaslens@gmail.co

www.lunaslens.co