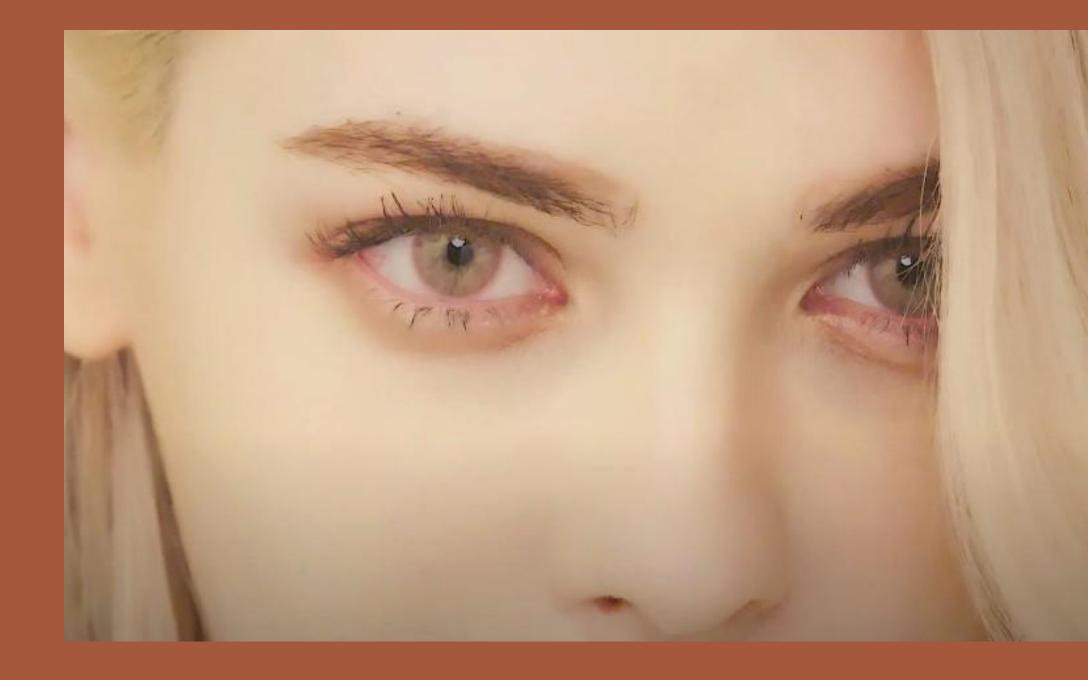

### Our products

Diametr size : 14,0-14.5mm Base curve: 7.8-9.5mm -2 piece (1 pair) in 1 box, stored in separate blister -Shef life 1 Year after opening -Material : Silicone Hydrogel -Water Content : 37-40% -Diopters 0.00-8.00 -Made in Korea