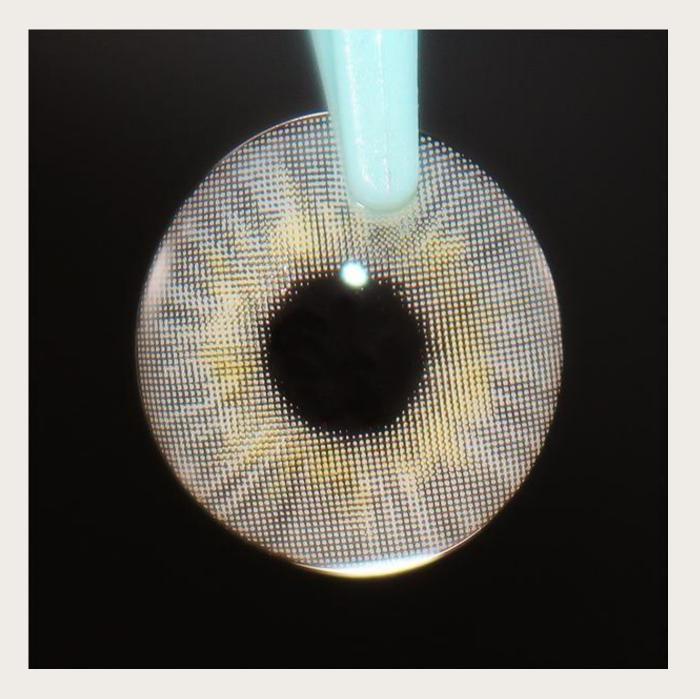

### Our products

Diametr size : 14,0-14.5mm Base curve: 7.8-9.5mm -2 piece (1 pair) in 1 box, stored in separate blister -Shef life 1 Year after opening -Material : Silicone Hydrogel -Water Content : 37-40% -Diopters 0.00-8.00 -Made in Korea