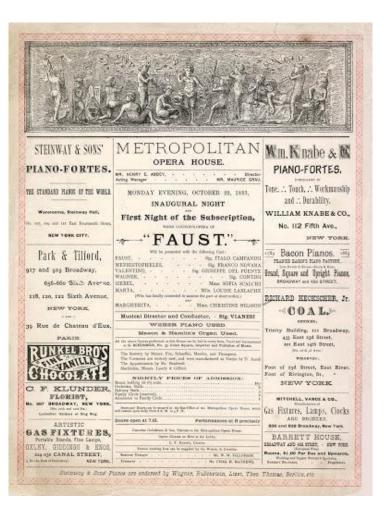

## THE FIRST PERFOMANCE: 1883

The first Metropolitan Opera House opened on October 22, 1883, with a performance of Faust