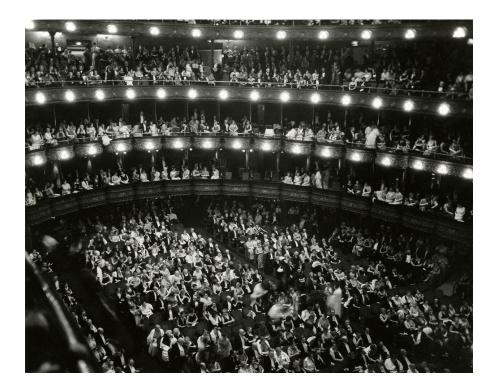

## THE INTERIOR

Damaged by fire on in 1892, the theater was immediately rebuilt, reopening in 1893. Another major renovation was completed in 1903

The theater's interior was extensively redesigned. The familiar **red and gold interior** associated with the house dates from this time. The old Met had a seating **capacity of 3,625 with an additional 224 standing room places.** 