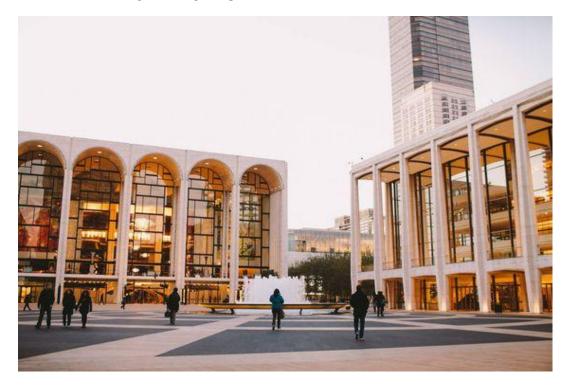

## THE INTERIOR

Damaged by fire on in 1892, the theater was immediately rebuilt, reopening in 1893. Another major renovation was completed in 1903

The theater's interior was extensively redesigned. The familiar **red and gold interior** associated with the house dates from this time. The old Met had a seating **capacity of 3,625 with an additional 224 standing room places.** 

### THE INTERIOR