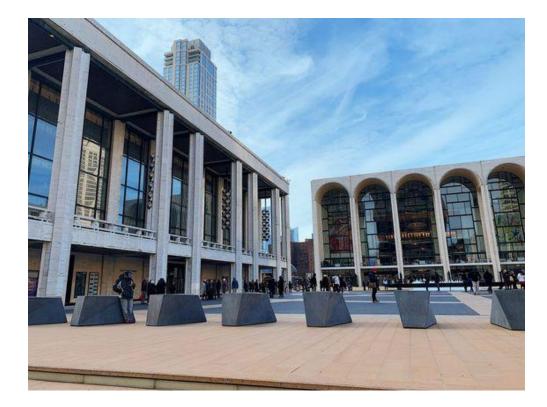

## THE MET TODAY

Each season, the Met stages more than 200 opera performances in New York

More than **800,000** *people attend the performances* in the opera house during the season, and millions more experience the Met through new media distribution initiatives and state-of-the-art technology

The Metropolitan Opera is the largest classical music organization in North America

THANK YOU FOR YOUR ATTENTION!