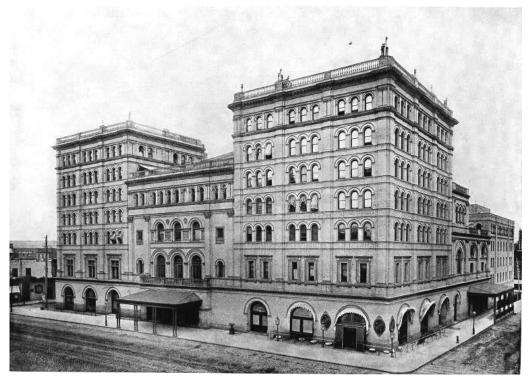

#### The Metropolitan Opera was founded in 1883, as

an alternative to the previously established Academy of Music opera house

It was built **on Broadway** by a group of **wealthy businessmen** who wanted their own theater In the company's early years, the management changed course several times, first performing everything in Italian, then everything in German, before finally settling into a policy of *performing most works in their original language*, with some notable exceptions

## THE FIRST PERFOMANCE: 1883

The first Metropolitan Opera House opened on October 22, 1883, with a performance of Faust