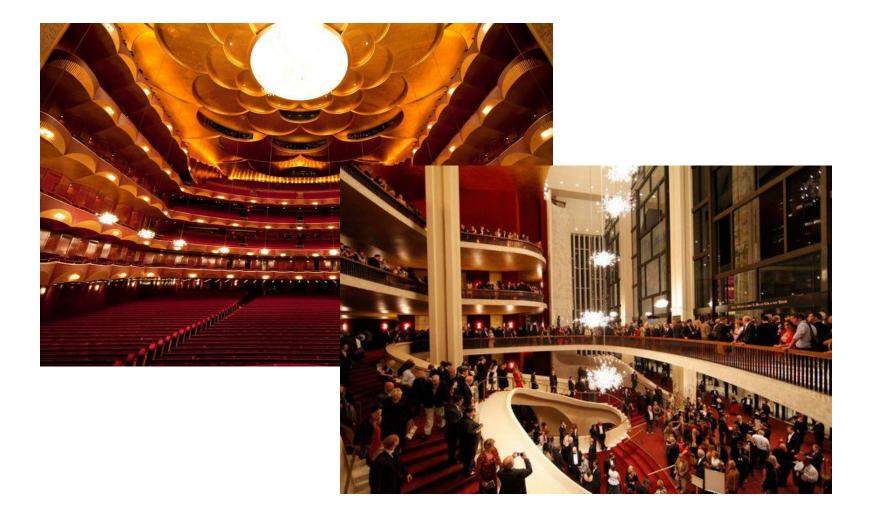

## THE INTERIOR

Damaged by fire on in 1892, the theater was immediately rebuilt, reopening in 1893. Another major renovation was completed in 1903

The theater's interior was extensively redesigned. The familiar **red and gold interior** associated with the house dates from this time. The old Met had a seating **capacity of 3,625 with an additional 224 standing room places.** 

### THE INTERIOR