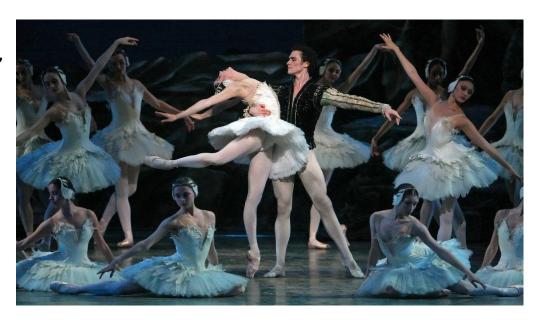

## THE REPERTOIRE

The operas in the Met's repertoire consist of a wide range of works, from 18th-century Baroque and 19th-century Bel canto to the Minimalism of the late 20th and 21th century

These operas are presented in staged productions that range in style from those with elaborate traditional decors to others that feature modern conceptual designs

## THE REPERTOIRE

The Met's performing company consists of a large symphony-sized orchestra, a chorus, children's choir, and many supporting and leading solo singers.

The company also employs numerous free-lance dancers, actors, musicians and other performers throughout the season.