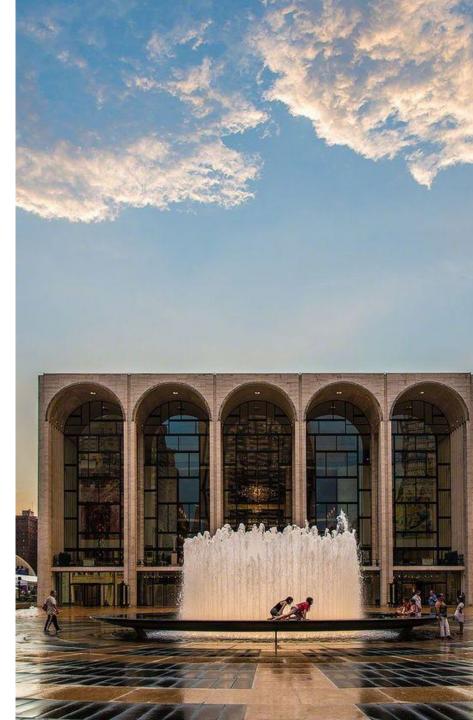

## THE INTERIOR

Damaged by fire on in 1892, the theater was immediately rebuilt, reopening in 1893. Another major renovation was completed in 1903

The theater's interior was extensively redesigned. The familiar **red and gold interior** associated with the house dates from this time. The old Met had a seating **capacity of 3,625 with an additional 224 standing room places.** 

### THE INTERIOR