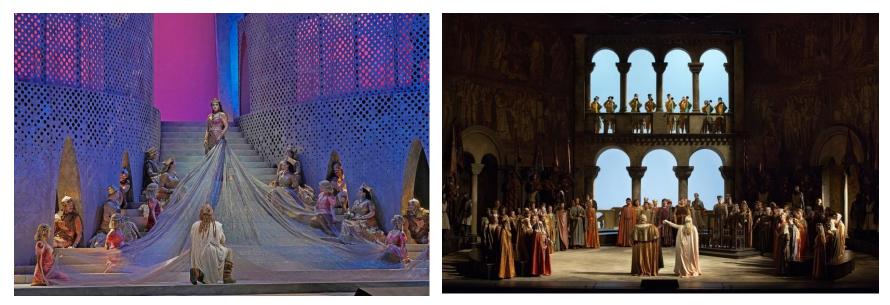

## THE REPERTOIRE

The operas in the Met's repertoire consist of a wide range of works, from 18th-century Baroque and 19th-century Bel canto to the Minimalism of the late 20th and 21th century

These operas are presented in staged productions that range in style from those with elaborate traditional decors to others that feature modern conceptual designs

## THE REPERTOIRE

The Met's performing company consists of a large symphony-sized orchestra, a chorus, children's choir, and many supporting and leading solo singers.

The company also employs numerous free-lance dancers, actors, musicians and other performers throughout the season.