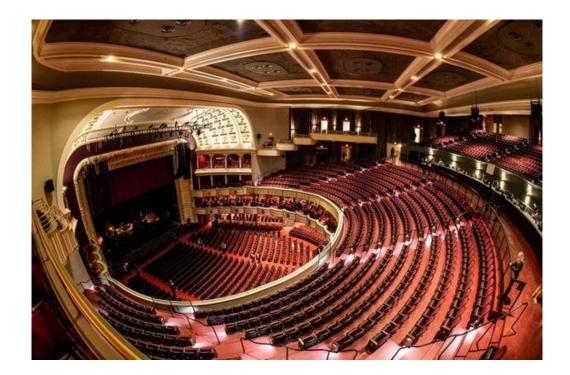

## THE INTERIOR

Damaged by fire on in 1892, the theater was immediately rebuilt, reopening in 1893. Another major renovation was completed in 1903

The theater's interior was extensively redesigned. The familiar **red and gold interior** associated with the house dates from this time. The old Met had a seating **capacity of 3,625 with an additional 224 standing room places.** 

### THE INTERIOR