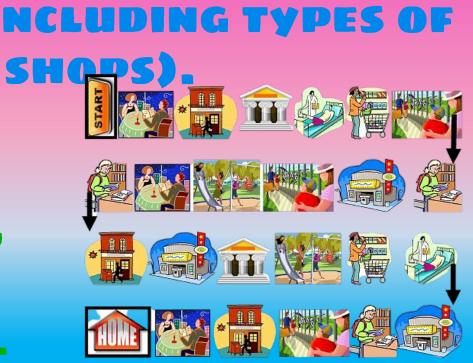

### NAME 8 DIFFERENT PLACES IN THE CITY (INCLUDING TYPES OF

E.G.:
SUPERMARKET,
BAKER'S,
PHARMACY, PARK,
SQUARE, GYM,
SWIMMING POOL,
NEWSAGENT'S, ETC.