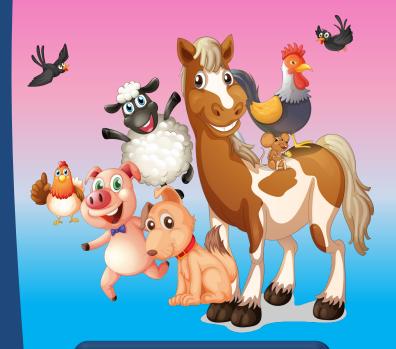

### NAME 5 PETS AND 5 WILD ANIMALS.

question

E.G.: CAT, DOG,
PARROT, HAMSTER,
TURTLE, FISH;
TIGER, LION,
MONKEY, RHINO,
ELEPHANTLETC