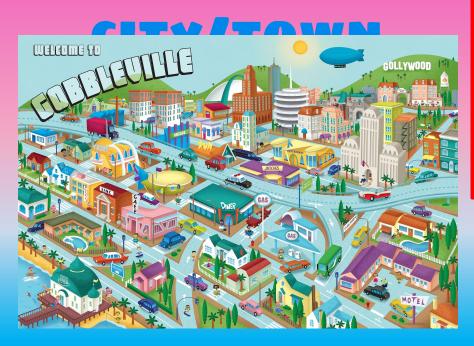

#### TALK ABOUT YOUR

My city is BIG/SMALL. THERE ARE MANY SHOPS, BLOCKS OF FLATS, PARKS, A RIVER, A CHURCH, A BRIDGE, A HOTEL, ETC.

question

### NAME 8 DIFFERENT PLACES IN THE CITY (INCLUDING TYPES OF

E.G.:
SUPERMARKET,
BAKER'S,
PHARMACY, PARK,
SQUARE, GYM,
SWIMMING POOL,
NEWSAGENT'S, ETC.