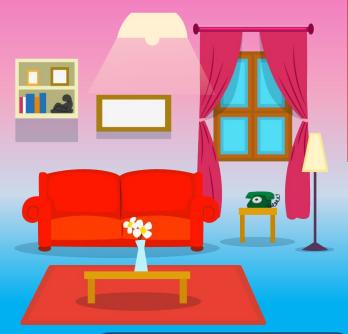

### DESCRIBE WHAT YOU SEE IN THIS ROOM.

THERE'S A SOFA, A
WINDOW,
CURTAINS, SOME
SHELVES, A
CARPET, A LAMP, A
BEDSIDE TABLE,

SPEAK ABOUT
YOUR
BEST FRIEND.

My BEST FRIEND
IS...HE/SHE'S ... YEARS
OLD. HE/SHE
LIKES...HE/SHE LIVES...