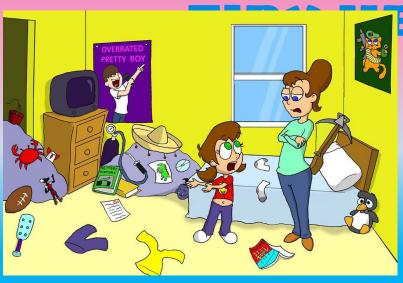

# LUCY DOESN'T WANTS TO

ER ROOM.

LUCY DOESN'T WANT TO TIDY HER ROOM.

question