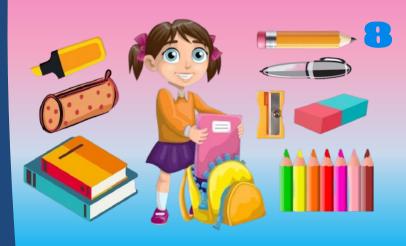

### WHAT IS IN YOUR SCHOOL BAG?

**NAME AT LEAST** 

THINGS.
E.G.: A PEN, A PENCIL,
BOOKS,
SCISSORS, A RULER,
NOTEBOOKS,
A GLUE, AN ERASER,
ETC.