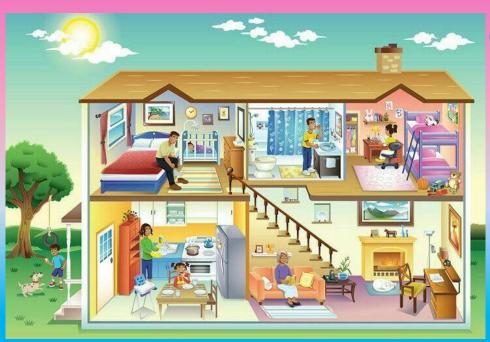

### NAME ALL ROOMS

.... OUSE.

E.G.: BEDROOM,
BATHROOM,
KITCHEN, HALL,
LIVING ROOM.

question

#### YOU SLEEP IN YOUR

YOU SLEEP IN YOUR BEDROOM.

question