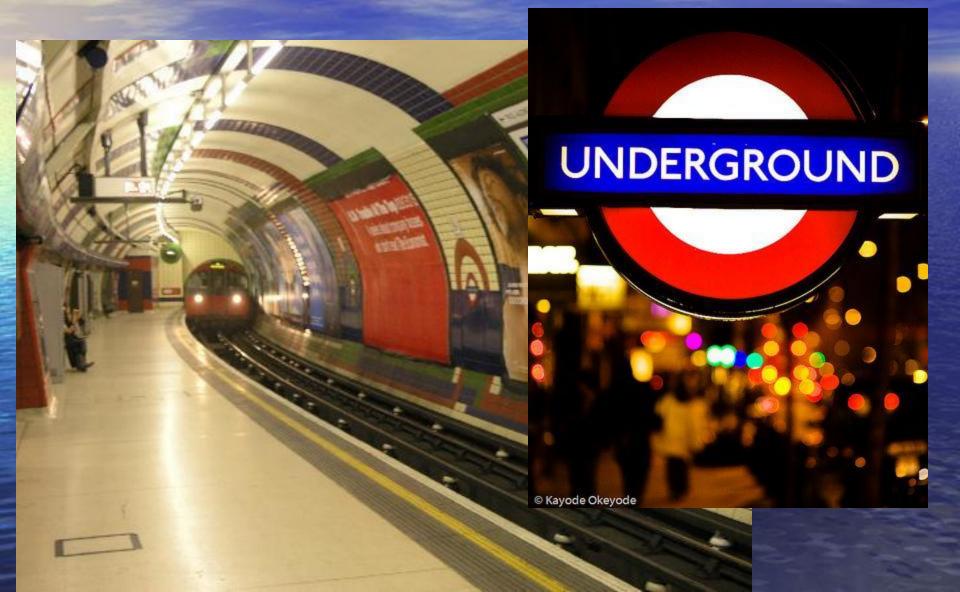

rafalgar Square Christmas





## Buckingham Palace



#### **Buckingham Palace**

Official place of the royals (they don't live there)

Today more a tourist attraction

Traditional Canging of the Guards takes place here





## London bridge



## London Bridge at night







#### The Tower



Copyright @ londonbyclick.com





# London Eye from outside...





#### Madam Tussaud's waxworks







#### British Museum



National Gallery



## Waatminister Abbey





#### The new Globe



#### The new Globe



#### The Globe from inside





#### Shakespeare 'the swan of Avon'

- 1564-1616
- Born in Stratford-upon-Avon
- Poet and playwright 38 plays, 158 sonnets
- He got his inspiration from British history
- Most famous plays:
- Romeo and Juliet, Hamlet











## • Metro = the TUBE



#### Buses, double deckers





- Home of the Olympic games in 1908, 1948 and will be in 2012
- Football is the most popular sport, the most famous teams are Manchester Unites, Arsenal and Liverpool
- Cricket is also very popular

## Cricket