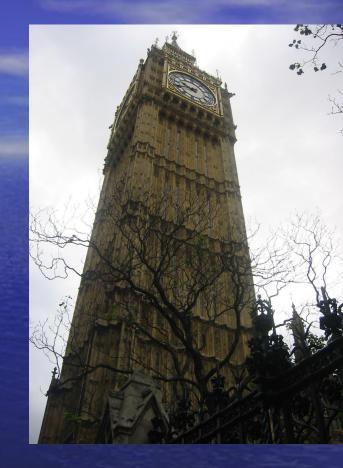

### The Big Ben

Big Ben = the bell of the clock

Was built in 1858

96 m tall

Celebrated its 150<sup>th</sup> birthday in May 2009