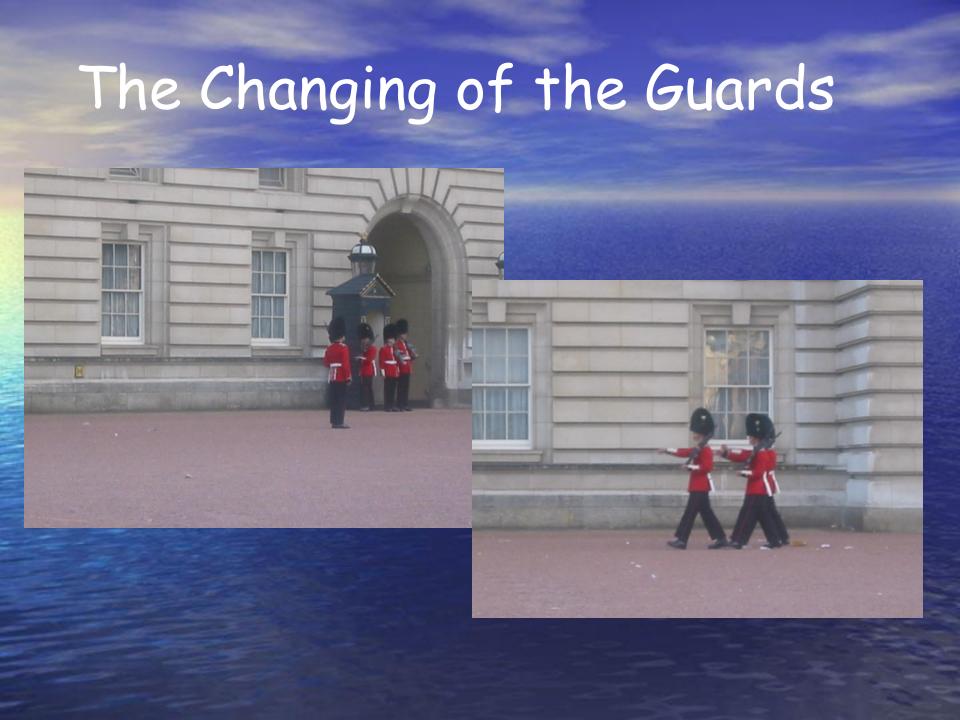

#### **Buckingham Palace**

Official place of the royals (they don't live there)

Today more a tourist attraction

Traditional Canging of the Guards takes place here