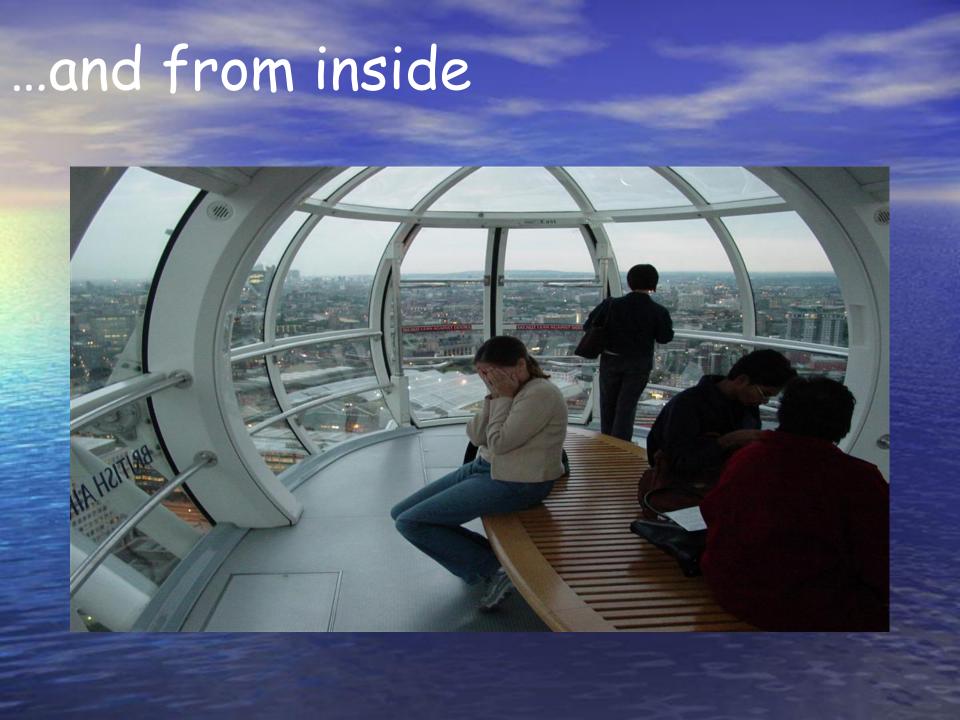

## LONDON





#### Basic data

Capital of England and the United Kingdom

Population: 8 million

Fashion, educational, culinary, financial center





### The Big Ben

Big Ben = the bell of the clock

Was built in 1858

96 m tall



Celebrated its 150<sup>th</sup> birthday in May 2009

## Trafalgar Square





## Trafalgar Square Christmas





## Buckingham Palace



#### **Buckingham Palace**

Official place of the royals (they don't live there)

Today more a tourist attraction

Traditional Canging of the Guards takes place here





## London bridge



## London Bridge at night







#### The Tower



Copyright @ londonbyclick.com





# London Eye from outside...





#### Madam Tussaud's waxworks







#### British Museum



National Gallery



## Waatminister Abbey





#### The new Globe



#### The new Globe



#### The Globe from inside





#### Shakespeare 'the swan of Avon'

- 1564-1616
- Born in Stratford-upon-Avon
- Poet and playwright 38 plays, 158 sonnets
- He got his inspiration from British history
- Most famous plays:
- Romeo and Juliet, Hamlet











## • Metro = the TUBE



#### Buses, double deckers





- Home of the Olympic games in 1908, 1948 and will be in 2012
- Football is the most popular sport, the most famous teams are Manchester Unites, Arsenal and Liverpool
- Cricket is also very popular

## Cricket