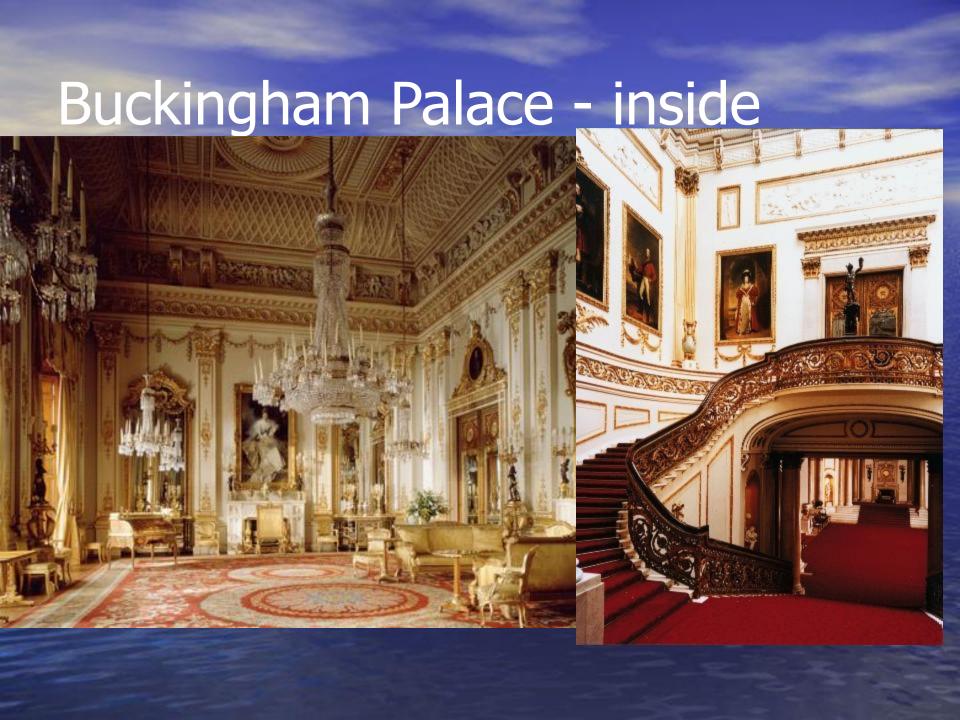

## Buckingham Palace

#### **Buckingham Palace**

Official place of the royals (they don't live there)

Today more a tourist attraction

Traditional Canging of the Guards takes place here