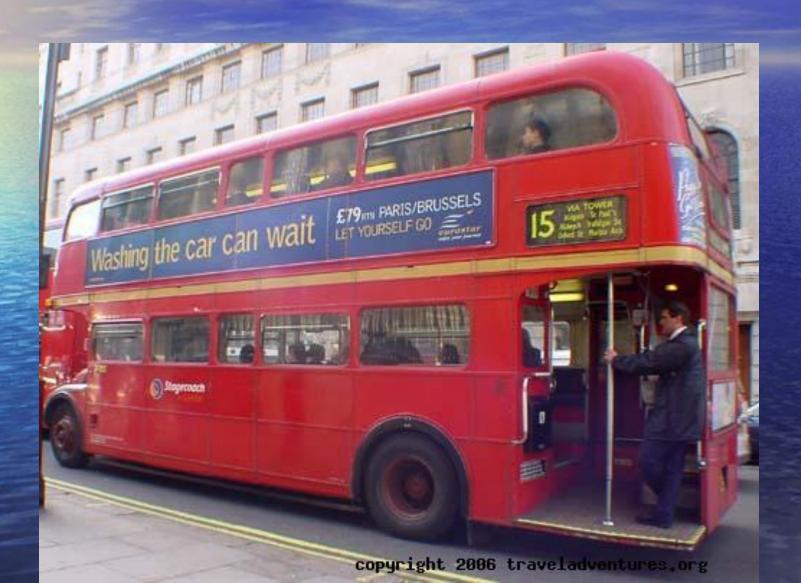

#### Buses, double deckers

- Home of the Olympic games in 1908, 1948 and will be in 2012
- Football is the most popular sport, the most famous teams are Manchester Unites, Arsenal and Liverpool
- Cricket is also very popular