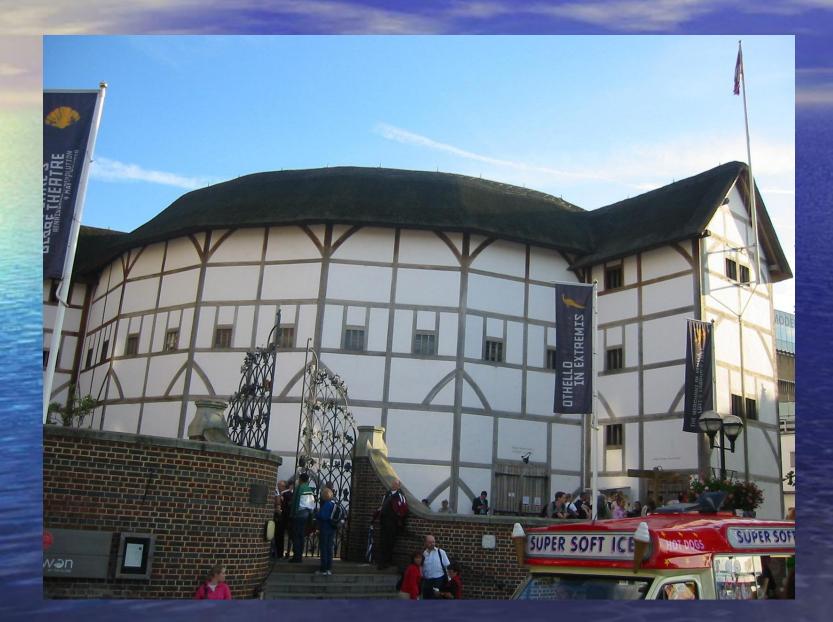

#### Basic data

Capital of England and the United Kingdom

Population: 8 million

Fashion, educational, culinary, financial center





### The Big Ben

Big Ben = the bell of the clock

Was built in 1858

96 m tall



Celebrated its 150<sup>th</sup> birthday in May 2009

## Trafalgar Square





## Trafalgar Square Christmas





## Buckingham Palace



#### **Buckingham Palace**

Official place of the royals (they don't live there)

Today more a tourist attraction

Traditional Canging of the Guards takes place here





## London bridge



## London Bridge at night







#### The Tower



Copyright @ londonbyclick.com





# London Eye from outside...





#### Madam Tussaud's waxworks







#### British Museum



National Gallery



## Waatminister Abbey





#### The new Globe



#### The new Globe



#### The Globe from inside





#### Shakespeare 'the swan of Avon'

- 1564-1616
- Born in Stratford-upon-Avon
- Poet and playwright 38 plays, 158 sonnets
- He got his inspiration from British history
- Most famous plays:
- Romeo and Juliet, Hamlet











## • Metro = the TUBE



#### Buses, double deckers





- Home of the Olympic games in 1908, 1948 and will be in 2012
- Football is the most popular sport, the most famous teams are Manchester Unites, Arsenal and Liverpool
- Cricket is also very popular

## Cricket