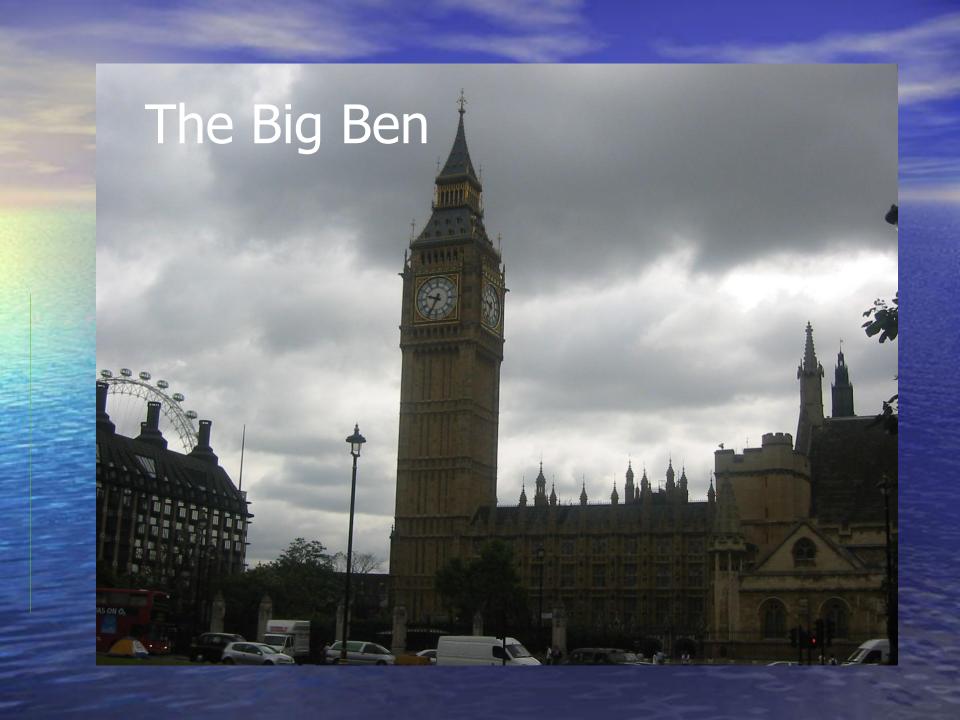

### The Big Ben

Big Ben = the bell of the clock

Was built in 1858

96 m tall

Celebrated its 150<sup>th</sup> birthday in May 2009