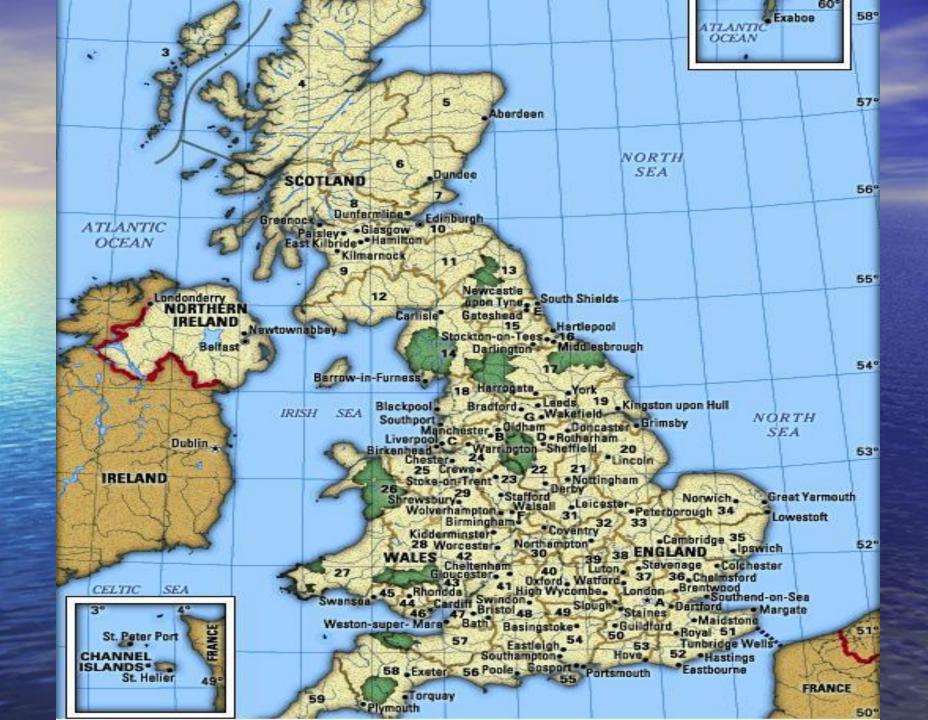

## LONDON

#### Basic data

Capital of England and the United Kingdom

Population: 8 million

Fashion, educational, culinary, financial center