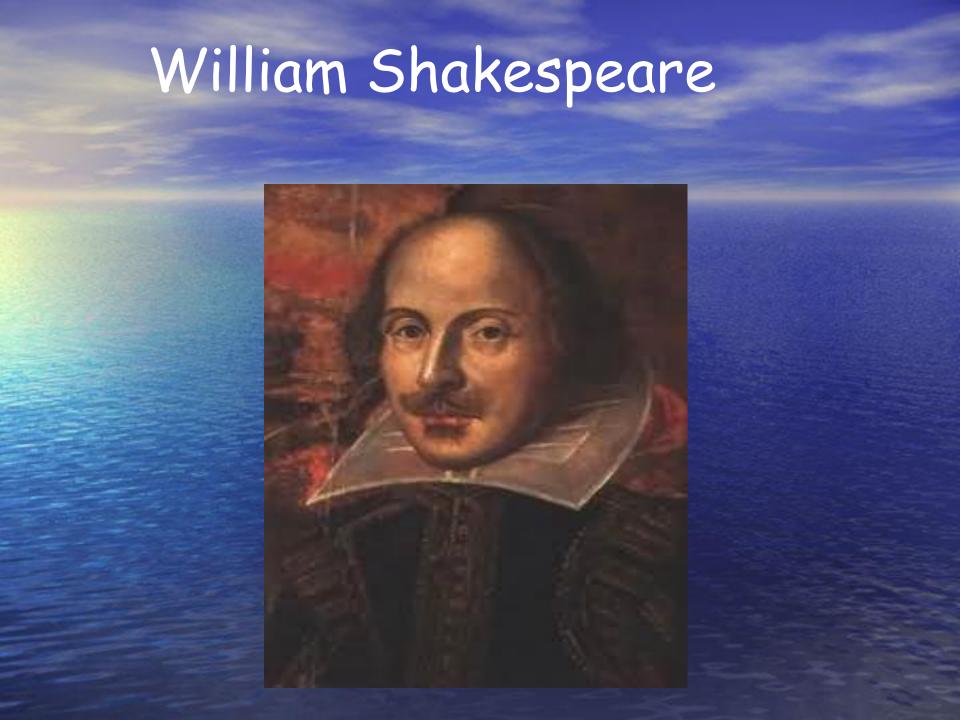

#### Shakespeare 'the swan of Avon'

- 1564-1616
- Born in Stratford-upon-Avon
- Poet and playwright 38 plays, 158 sonnets
- He got his inspiration from British history
- Most famous plays:
- Romeo and Juliet, Hamlet