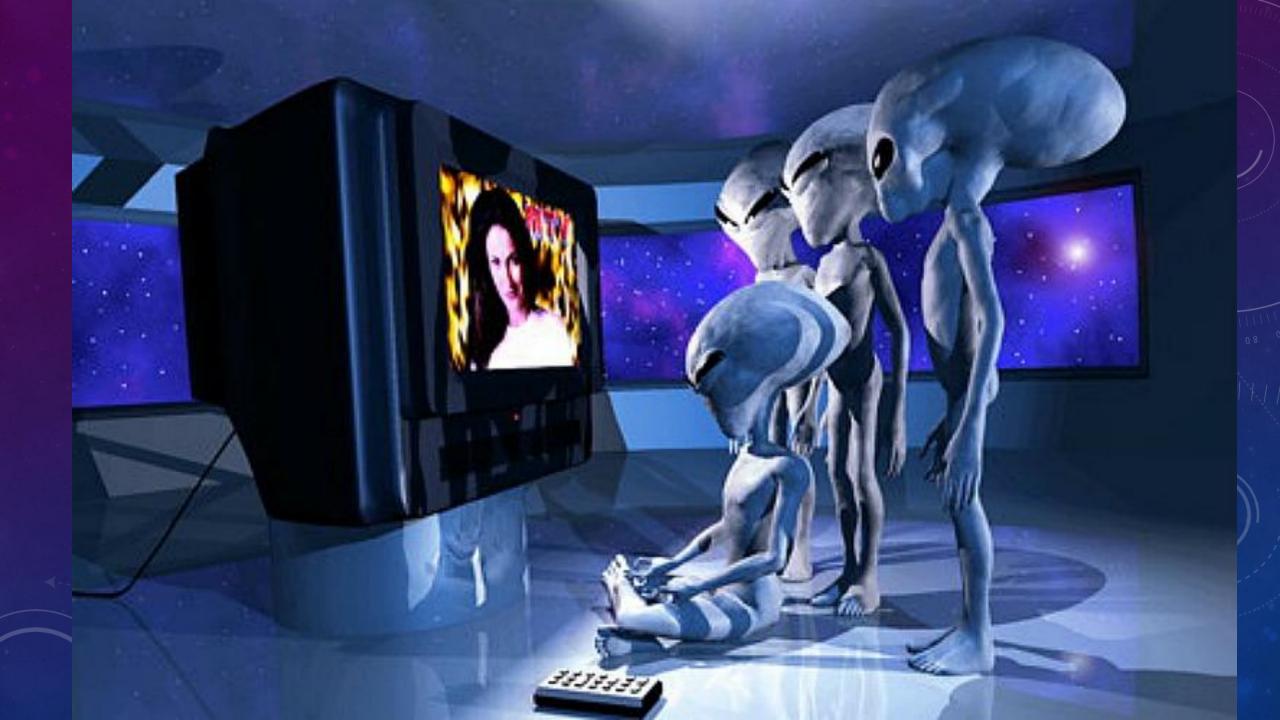

#### 10 POSSIBLE EXPLANATIONS:

- Possibility 6) There's plenty of activity and noise out there, but our technology is too primitive and we're listening for the wrong things.
- Possibility 7) We are receiving contact from other intelligent life, but the government is hiding it.
- Possibility 8) Higher civilizations are aware of us and observing us (AKA the "Zoo Hypothesis").
- Possibility 9) Higher civilizations are here, all around us. But we're too primitive to perceive them.
- Possibility 10) We're completely wrong about our reality.

# POSSIBILITY 6) THERE'S PLENTY OF ACTIVITY AND NOISE OUT THERE, BUT OUR TECHNOLOGY IS TOO PRIMITIVE AND WE'RE LISTENING FOR THE WRONG THINGS.