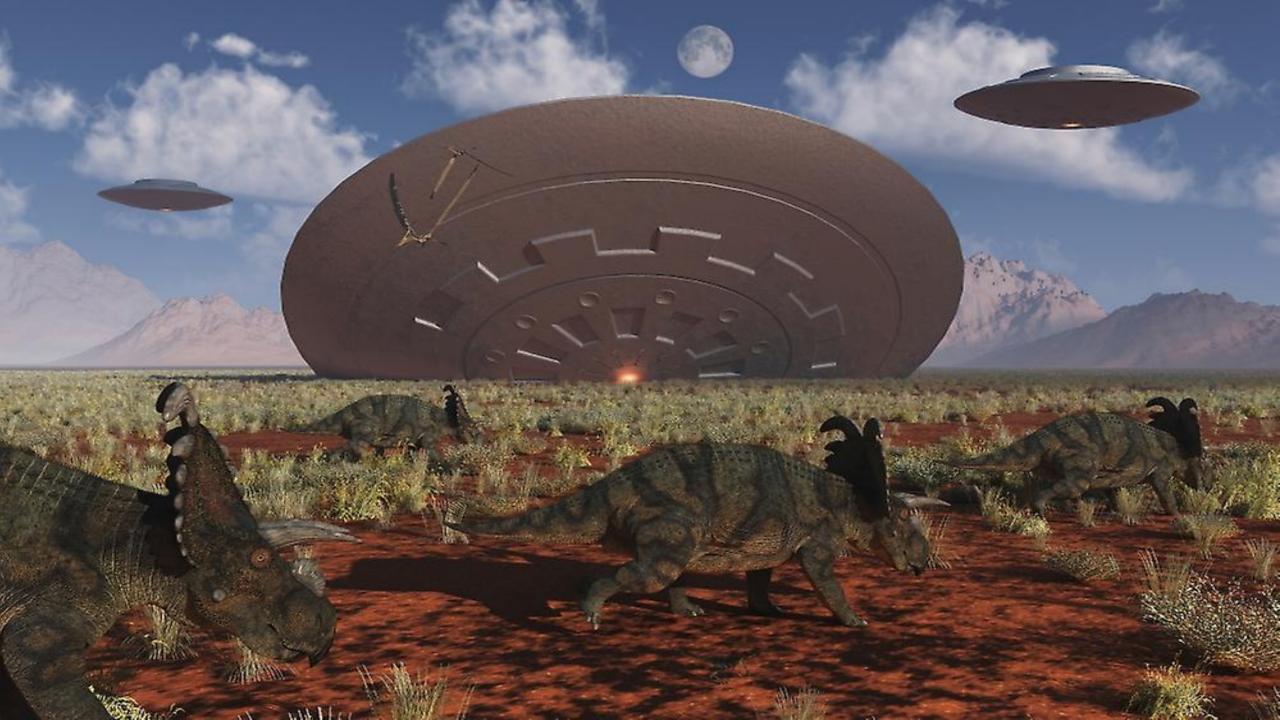

# POSSIBILITY 1) SUPER-INTELLIGENT LIFE COULD VERY WELL HAVE ALREADY VISITED EARTH, BUT BEFORE WE WERE HERE.