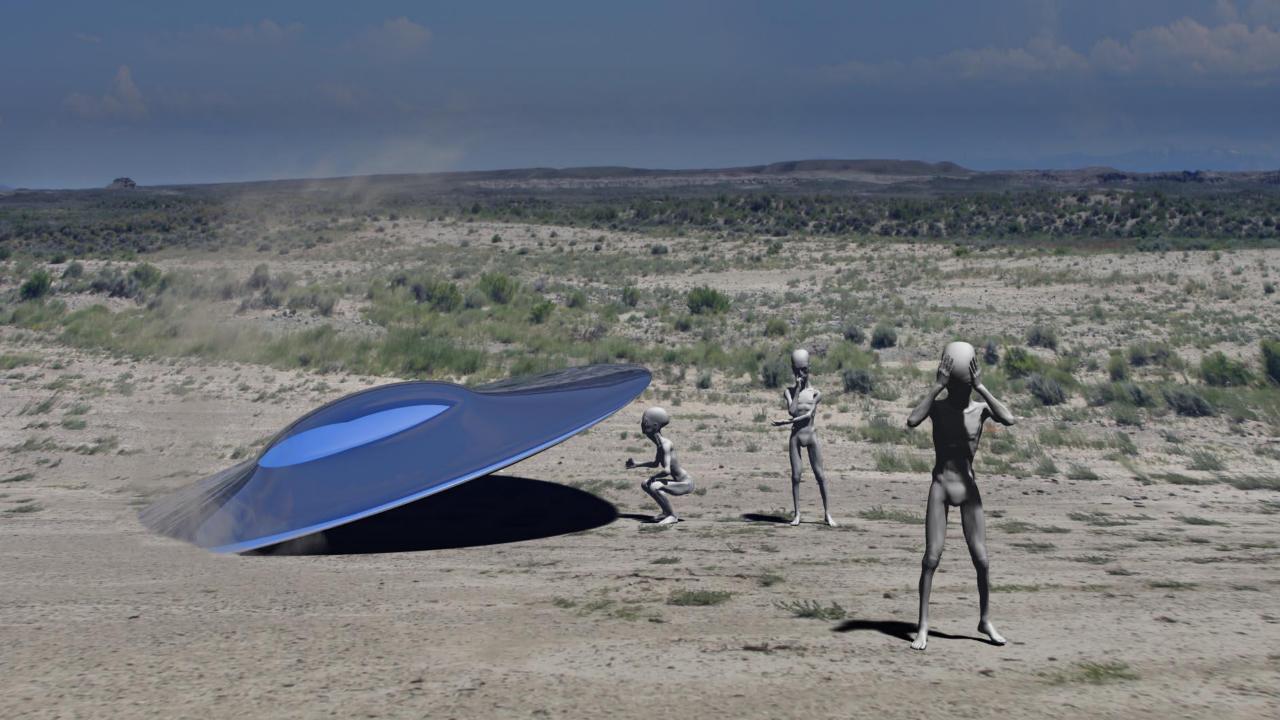

# POSSIBILITY 1) SUPER-INTELLIGENT LIFE COULD VERY WELL HAVE ALREADY VISITED EARTH, BUT BEFORE WE WERE HERE.