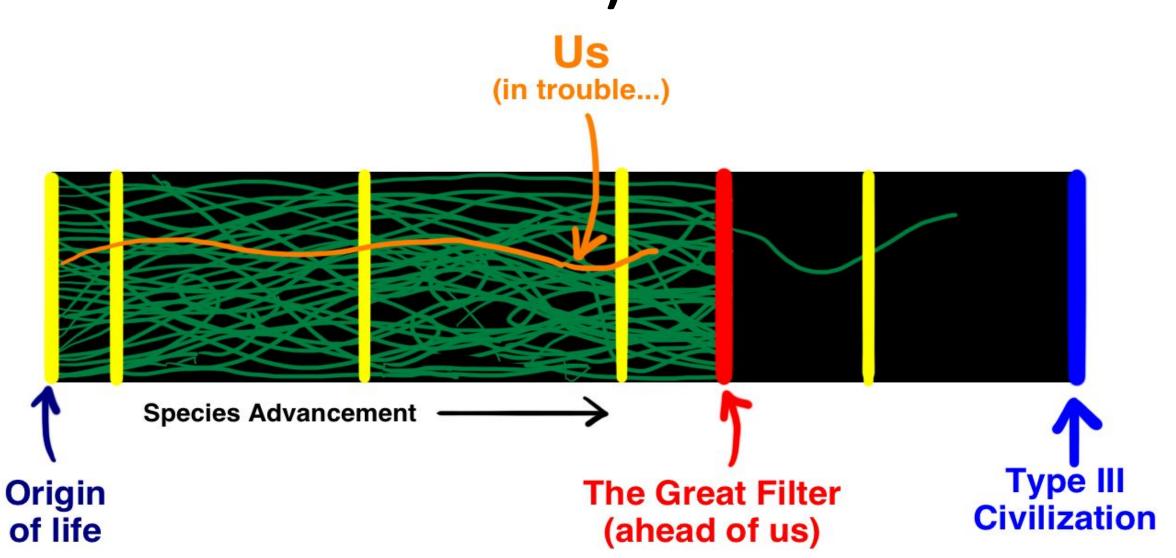

### WHERE IS EVERYBODY?





(4.54 billion years)

#### THE KARDASHEV SCALE





# SO WHERE IS EVERYBODY?

### WELCOME TO THE FERMI PARADOX!

#### **EXPLANATION GROUP 1**

• There are no signs of higher (Type II and III) civilizations because there *are* no higher civilizations in existence.

#### The Great Filter



### WHERE IN THE TIMELINE DOES THE GREAT FILTER OCCUR?

## DEPENDING ON WHERE THE GREAT FILTER OCCURS, WE'RE LEFT WITH THREE POSSIBLE REALITIES:

- We're rare
- We're first
- We're f#ck3d

#### 1. WE'RE RARE (THE GREAT FILTER IS BEHIND US)



#### 2. WE'RE THE FIRST



### 3. WE'RE F#CK3D (THE GREAT FILTER IS AHEAD OF US)



#### **EXPLANATION GROUP 2**

 Type II and III intelligent civilizations are out there—and there are logical reasons why we might not have heard from them.

#### 10 POSSIBLE EXPLANATIONS:

- Possibility 1) Super-intelligent life could very well have already visited Earth, but before we were here.
- Possibility 2) The galaxy has been colonized, but we just live in some desolate rural area of the galaxy.
- Possibility 3) The entire concept of physical colonization is a hilariously backward concept to a more advanced species.
- Possibility 4) There are scary predator civilizations out there, and most intelligent life knows better than to broadcast any outgoing signals and advertise their location.
- Possibility 5) There's only one instance of higher-intelligent life—a "superpredator" civili