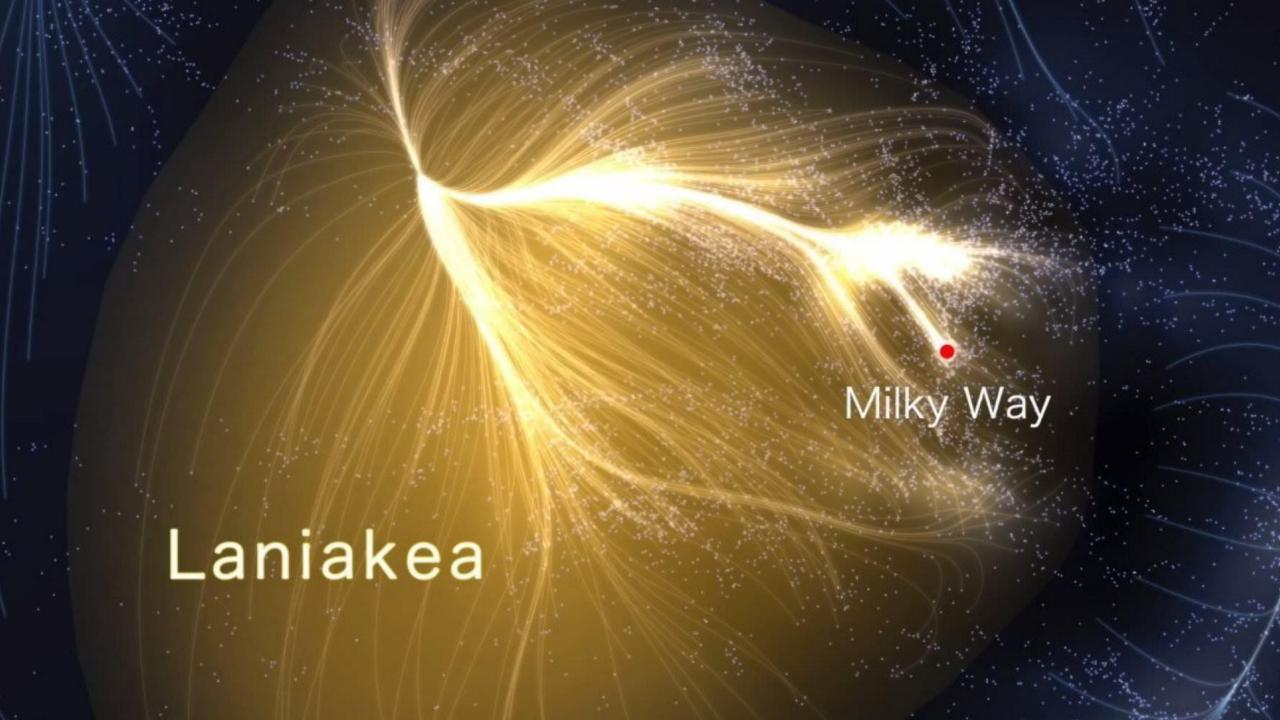

# POSSIBILITY 2) THE GALAXY HAS BEEN COLONIZED, BUT WE JUST LIVE IN SOME DESOLATE RURAL (COUNTRYSIDE) AREA OF THE GALAXY.