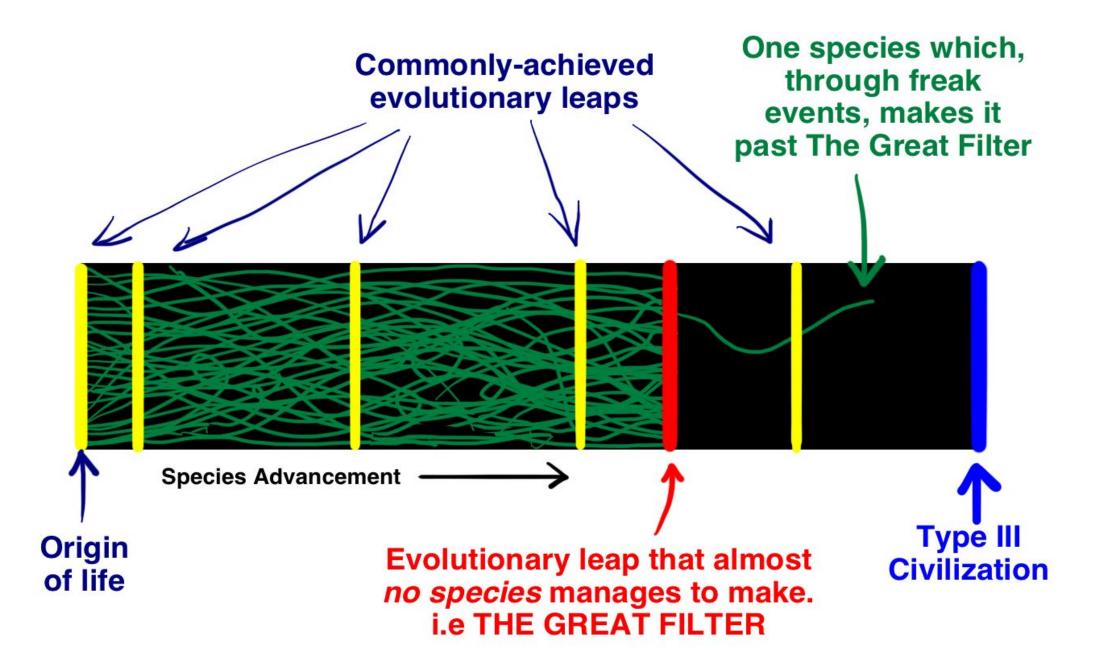

#### The Great Filter

### WHERE IN THE TIMELINE DOES THE GREAT FILTER OCCUR?

## DEPENDING ON WHERE THE GREAT FILTER OCCURS, WE'RE LEFT WITH THREE POSSIBLE REALITIES:

- We're rare
- We're first
- We're f#ck3d