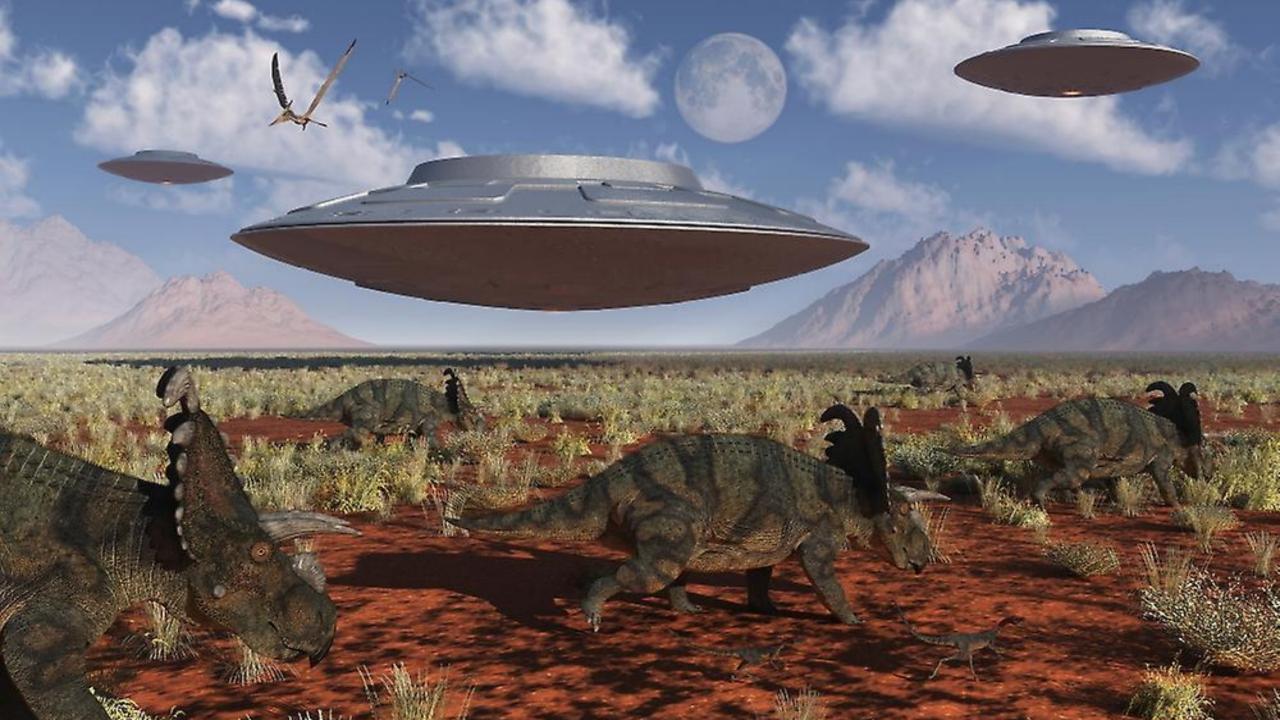

# POSSIBILITY 1) SUPER-INTELLIGENT LIFE COULD VERY WELL HAVE ALREADY VISITED EARTH, BUT BEFORE WE WERE HERE.