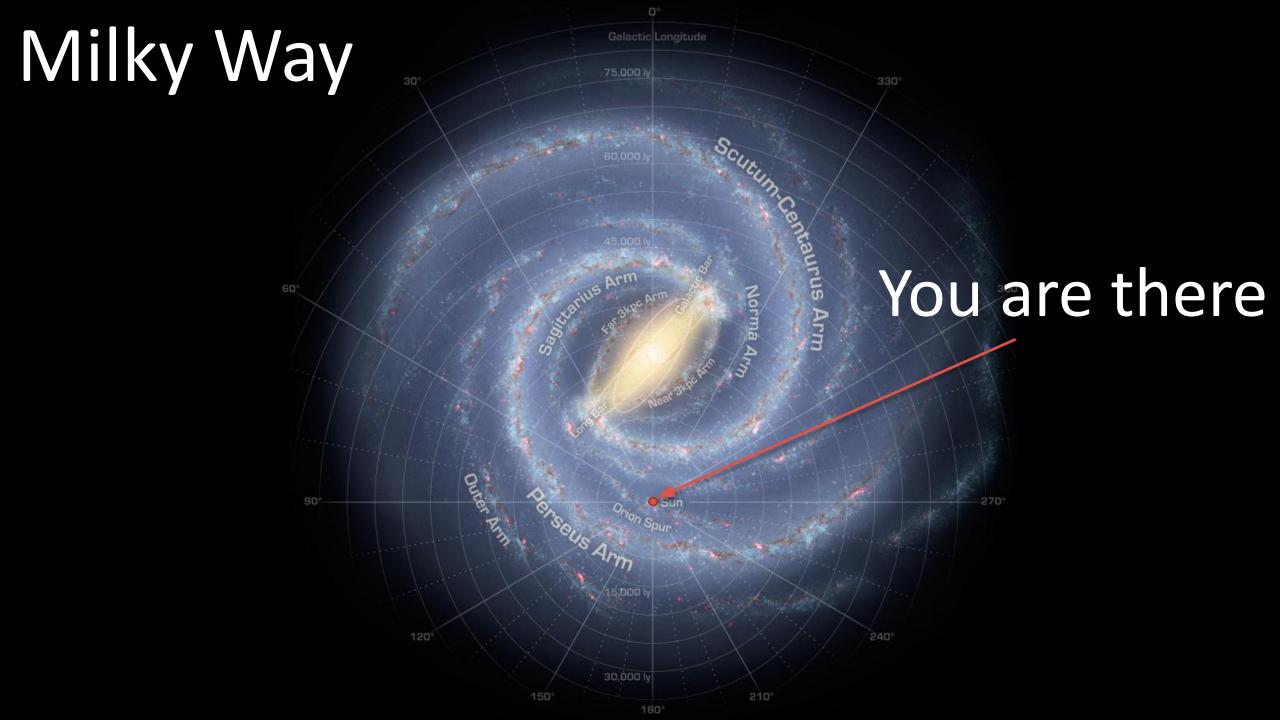

### WHERE IS EVERYBODY?





(4.54 billion years)

#### THE KARDASHEV SCALE





# SO WHERE IS EVERYBODY?

### WELCOME TO THE FERMI PARADOX!

#### **EXPLANATION GROUP 1**

• There are no signs of higher (Type II and III) civilizations because there *are* no higher civilizations in existence.

#### The Great Filter



### WHERE IN THE TIMELINE DOES THE GREAT FILTER OCCUR?

## DEPENDING ON WHERE THE GREAT FILTER OCCURS, WE'RE LEFT WITH THREE POSSIBLE REALITIES:

- We're rare
- We're first
- We're f#ck3d

#### 1. WE'RE RARE (THE GREAT FILTER IS BEHIND US)



#### 2. WE'RE THE FIRST



### 3. WE'RE F#CK3D (THE GREAT FILTER IS AHEAD OF US)



#### **EXPLANATION GROUP 2**

 Type II and III intelligent civilizations are out there—and there are logical reasons why we might not have heard fro