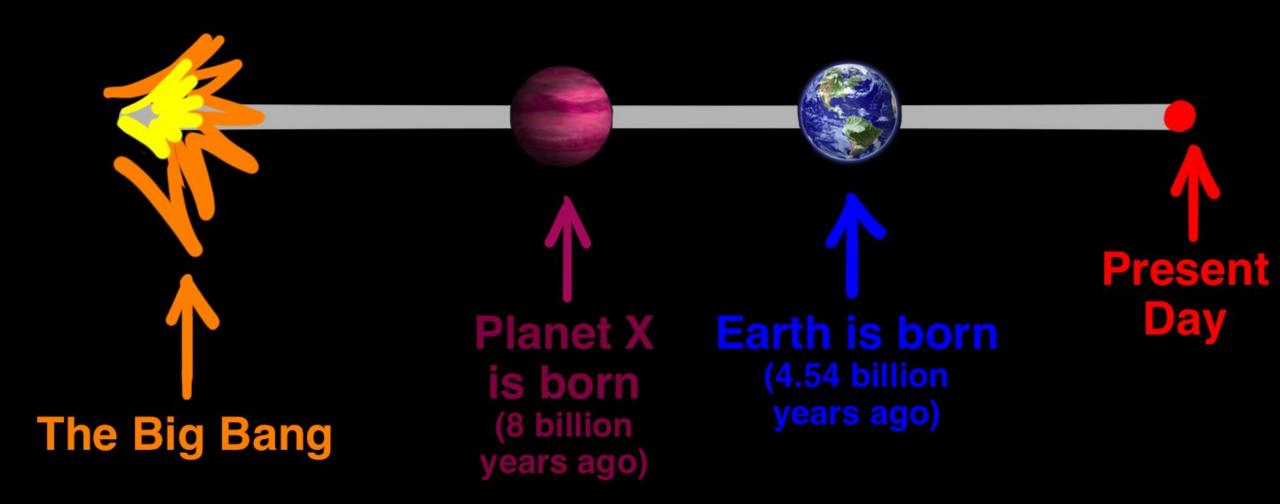

### WHERE IS EVERYBODY?

(4.54 billion years)

### WHERE IN THE TIMELINE DOES THE GREAT FILTER OCCUR?