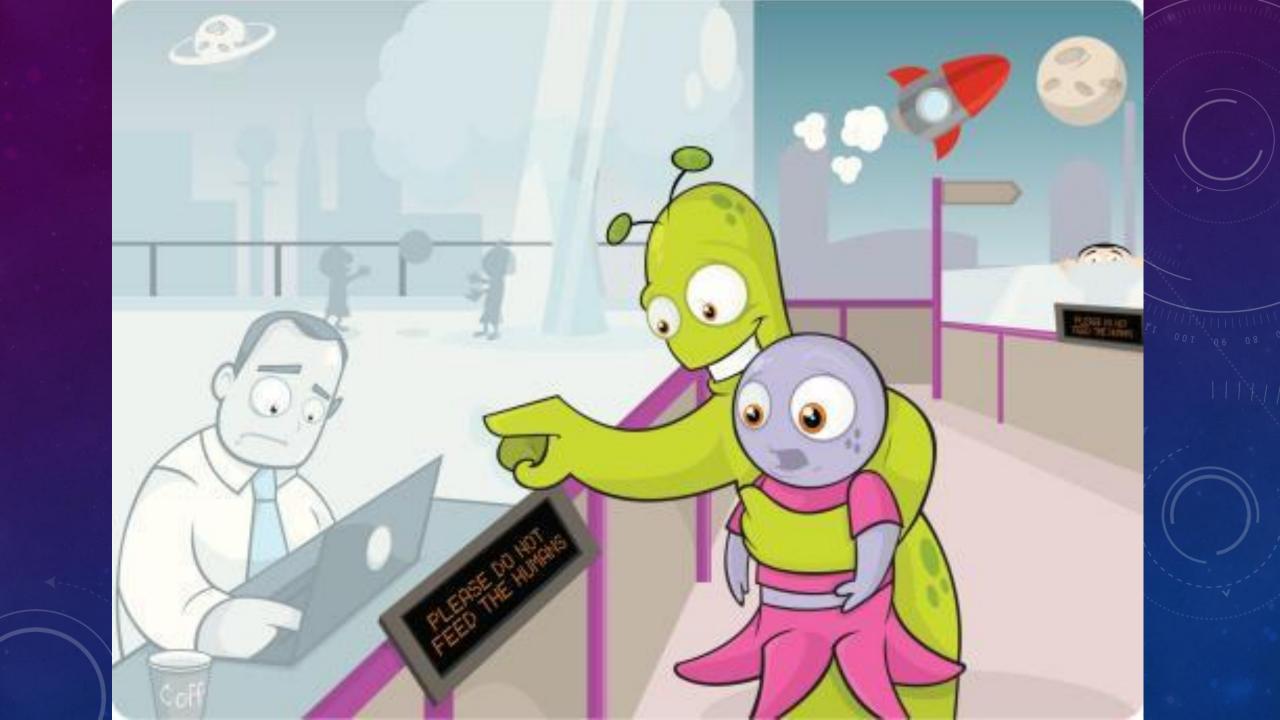

# POSSIBILITY 2) THE GALAXY HAS BEEN COLONIZED, BUT WE JUST LIVE IN SOME DESOLATE RURAL (COUNTRYSIDE) AREA OF THE GALAXY.