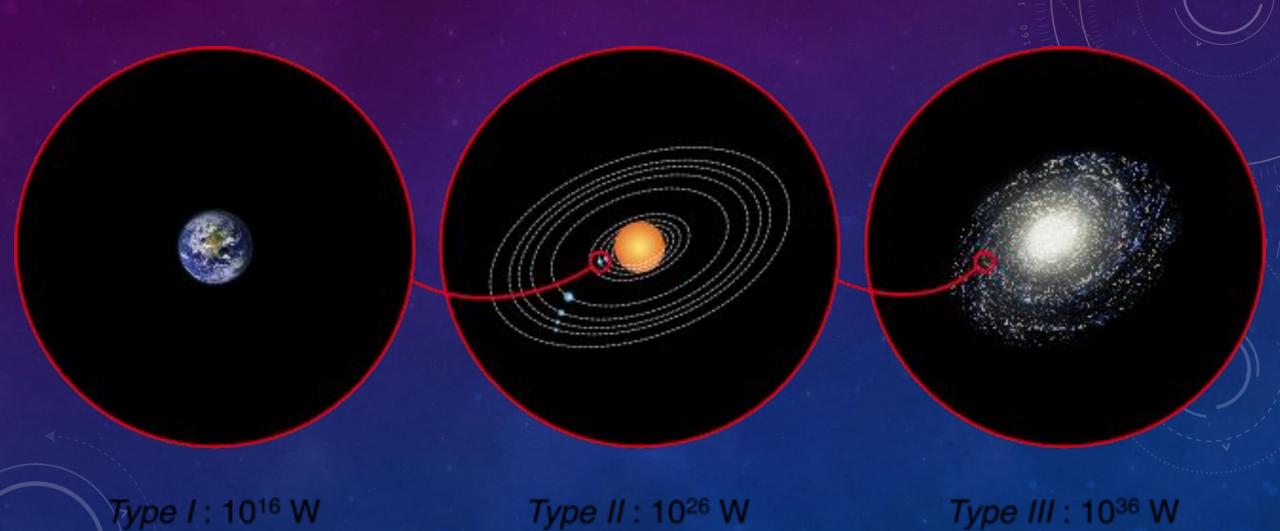

### WHERE IS EVERYBODY?





(4.54 billion years)

#### THE KARDASHEV SCALE





# SO WHERE IS EVERYBODY?

### WELCOME TO THE FERMI PARADOX!

#### **EXPLANATION GROUP 1**

• There are no signs of higher (Type II and III) civilizations because there *are* no higher civilizations in existence.

#### The Great Filter



### WHERE IN THE TIMELINE DOES THE GREAT FILTER OCCUR?

## DEPENDING ON WHERE THE GREAT FILTER OCCURS, WE'RE LEFT WITH THREE POSSIBLE REALITIES:

- We're rare
- We're first
- We're f#ck3d

#### 1. WE'RE RARE (THE GREAT FILTER IS BEHIND US)



#### 2. WE'RE THE FIRST



### 3. WE'RE F#CK3D (THE GREAT FILTER IS AHEAD OF US)



#### **EXPLANATION GROUP 2**

 Type II and III intelligent civilizations are out there—and there are logical reasons why we might not have heard from them.

#### 10 POSSIBLE EXPLANATIONS:

- Possibility 1) Super-intelligent life co