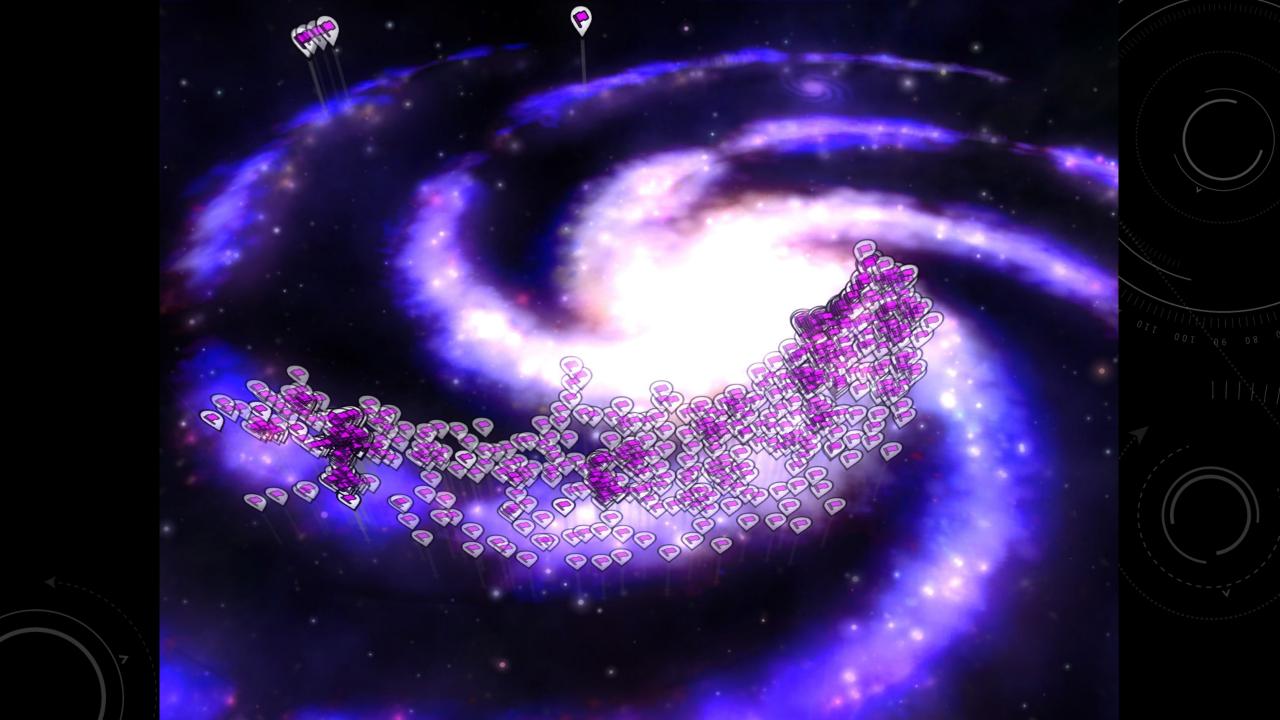

# POSSIBILITY 2) THE GALAXY HAS BEEN COLONIZED, BUT WE JUST LIVE IN SOME DESOLATE RURAL (COUNTRYSIDE) AREA OF THE GALAXY.