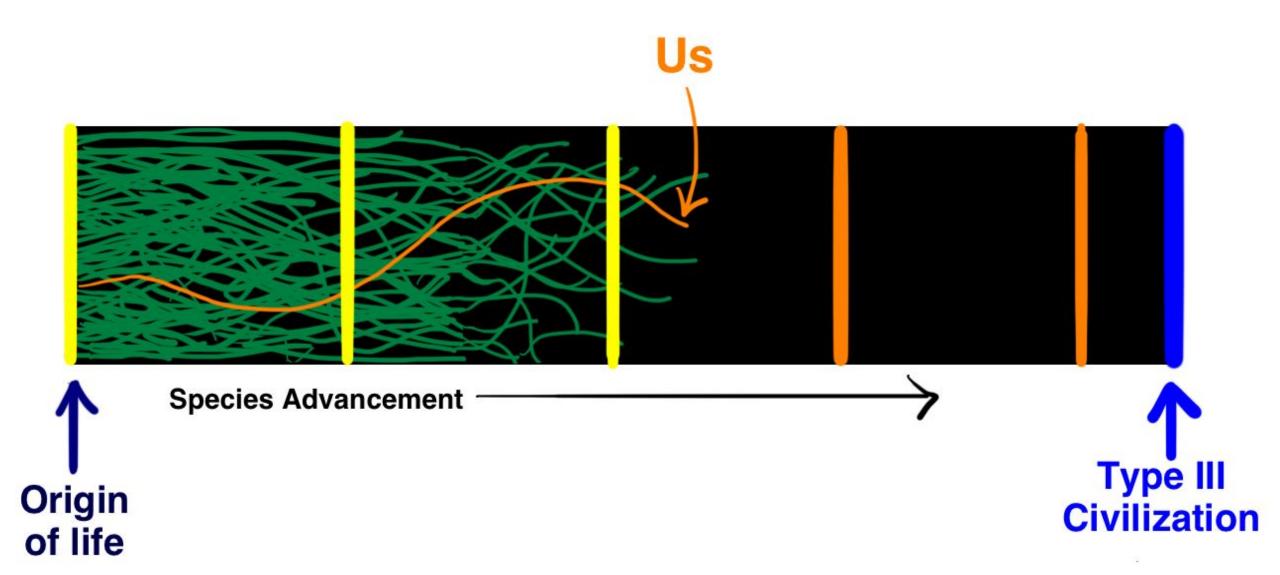

### WHERE IS EVERYBODY?





(4.54 billion years)

#### THE KARDASHEV SCALE





# SO WHERE IS EVERYBODY?

### WELCOME TO THE FERMI PARADOX!

#### **EXPLANATION GROUP 1**

• There are no signs of higher (Type II and III) civilizations because there *are* no higher civilizations in existence.

#### The Great Filter



### WHERE IN THE TIMELINE DOES THE GREAT FILTER OCCUR?

## DEPENDING ON WHERE THE GREAT FILTER OCCURS, WE'RE LEFT WITH THREE POSSIBLE REALITIES:

- We're rare
- We're first
- We're f#ck3d

#### 1. WE'RE RARE (THE GREAT FILTER IS BEHIND US)



#### 2. WE'RE THE FIRST



### 3. WE'RE F#CK3D (THE GREAT FILTER IS AHEAD OF US)



#### **EXPLANATION GROUP 2**

 Type II and III intelligent civilizations are out there—and there are logical reasons why we might not have heard from them.

#### 10 POSSIBLE EXPLANATIONS:

- Possibility 1) Super-intelligent life could very well have already visited Earth, but before we were here.
- Possibility 2) The galaxy has been colonized, but we just live in some desolate rural area of the galaxy.
- Possibility 3) The entire concept of physical colonization is a hilariously backward concept to a more advanced species.
- Possibility 4) There are scary predator civilizations out there, and most intelligent life knows better than to broadcast any outgoing signals and advertise their location.
- Possibility 5) There's only one ins