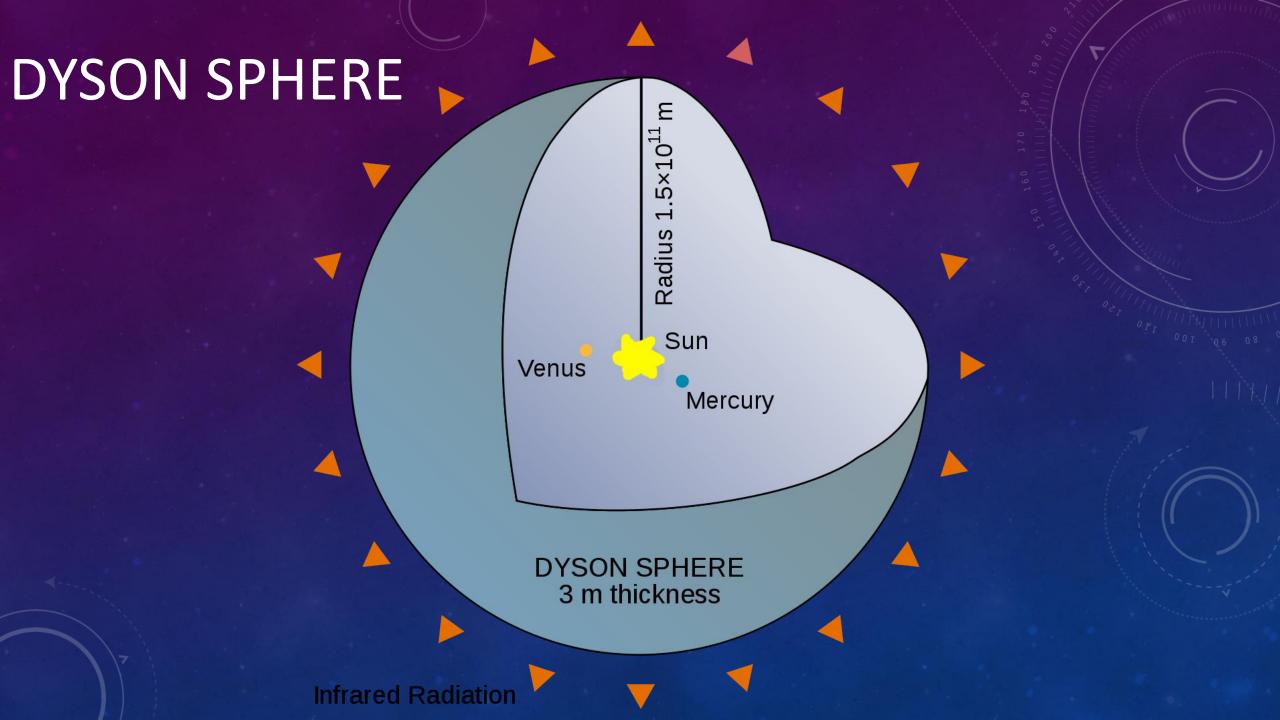

### WHERE IS EVERYBODY?





(4.54 billion years)

#### THE KARDASHEV SCALE





# SO WHERE IS EVERYBODY?

### WELCOME TO THE FERMI PARADOX!

#### **EXPLANATION GROUP 1**

• There are no signs of higher (Type II and III) civilizations because there *are* no higher civilizations in existence.

#### The Great Filter



### WHERE IN THE TIMELINE DOES THE GREAT FILTER OCCUR?

## DEPENDING ON WHERE THE GREAT FILTER OCCURS, WE'RE LEFT WITH THREE POSSIBLE REALITIES:

- We're rare
- We're first
- We're f#ck3d

#### 1. WE'RE RARE (THE GREAT FILTER IS BEHIND US)



#### 2. WE'RE THE FIRST



### 3. WE'RE F#CK3D (THE GREAT FILTER IS AHEAD OF US)



#### **EXPLANATION GROUP 2**

 Type II and III intelligent civilizations are out there—and there are logical reasons why we might not have heard from them.

#### 10 POSSIBLE EXPLANATIONS:

- Possibility 1) Super-intelligent life coul