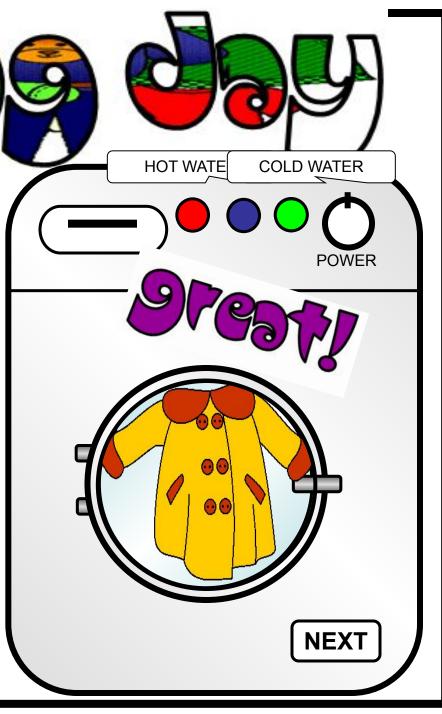

- 1 Take the blue sweater.
- 2 Choose hot water.
- 3 Turn on the power.

- 1 Take the purple dress.
- 2 Choose cold water.
- 3 Turn on the power.

- 1 Take the orange jacket.
- 2 Choose hot water.
- 3 Turn on the power.