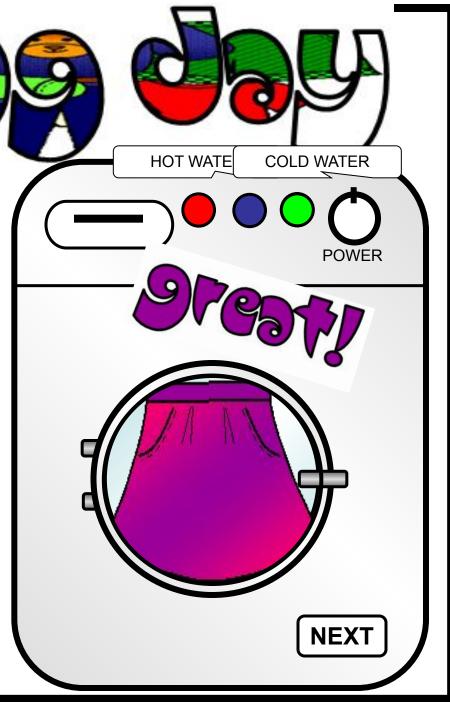

HOT WATE

COLD WATER

POWER

NEXT

- 1 Take the red T-shirt.
- 2 Choose hot water.
- 3 Turn on the power.

- 1 Take the skirt.
- 2 Choose cold water.
- 3 Turn on the power.

- 1 Take the orange shirt.
- 2 Choose cold water.
- 3 Turn on the power.