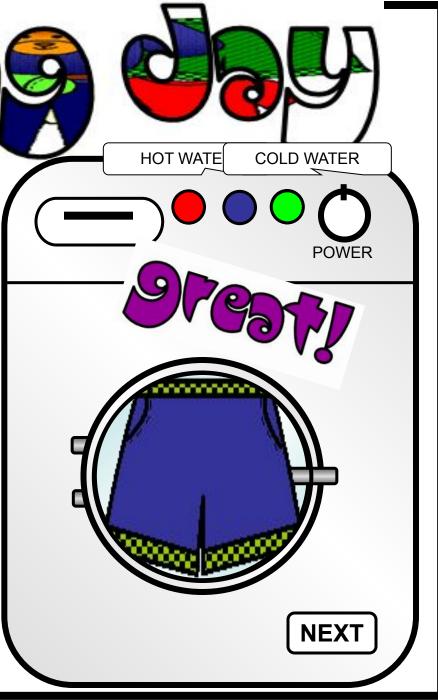

ter.
- 3 Turn on the power.





- 1 Take the purple dress.
- 2 Choose cold water.
- 3 Turn on the power.





- 1 Take the orange jacket.
- 2 Choose hot water.
- 3 Turn on the power.





HOT WATE

COLD WATER

POWER

NEXT

- 1 Take the red T-shirt.
- 2 Choose hot water.
- 3 Turn on the power.



- 1 Take the skirt.
- 2 Choose cold water.
- 3 Turn on the power.





- 1 Take the orange shirt.
- 2 Choose cold water.
- 3 Turn on the power.





- 1 Take the pants.
- 2 Choose cold water.
- 3 Turn on the power.





- 1 Take the socks.
- 2 Choose cold water.
- 3 Turn on the power.





- 1 Take the dress.
- 2 Choose hot water.
- 3 Turn on the power.





- 1 Take the jacket.
- 2 Choose hot water.
- 3 Turn on the power.





- 1 Take the shorts.
- 2 Choose cold water.
- 3 Turn on the power.