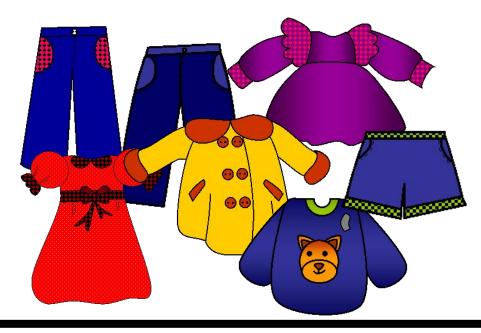

- 1 Take the pants.
- 2 Choose cold water.
- 3 Turn on the power.

- 1 Take the socks.
- 2 Choose cold water.
- 3 Turn on the power.

- 1 Take the dress.
- 2 Choose hot water.
- 3 Turn on the power.

- 1 Take the jacket.
- 2 Choose hot water.
- 3 Turn on the power.