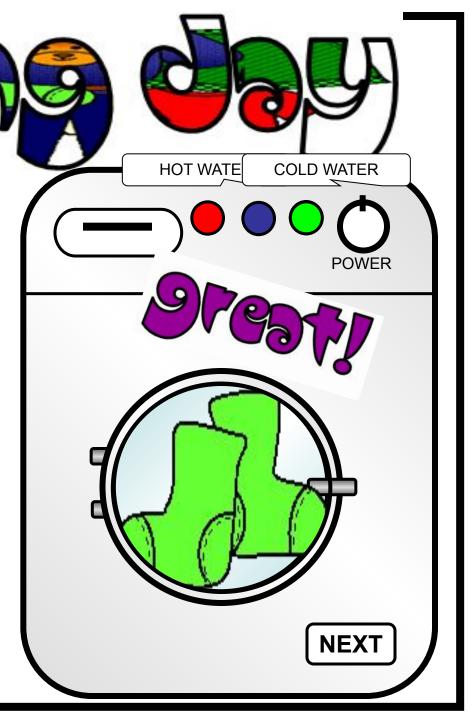

- 1 Take the pants.
- 2 Choose cold water.
- 3 Turn on the power.

- 1 Take the socks.
- 2 Choose cold water.
- 3 Turn on the power.

- 1 Take the dress.
- 2 Choose hot water.
- 3 Turn on the power.

- 1 Take the jacket.
- 2 Choose hot water.
- 3 Turn on the power.