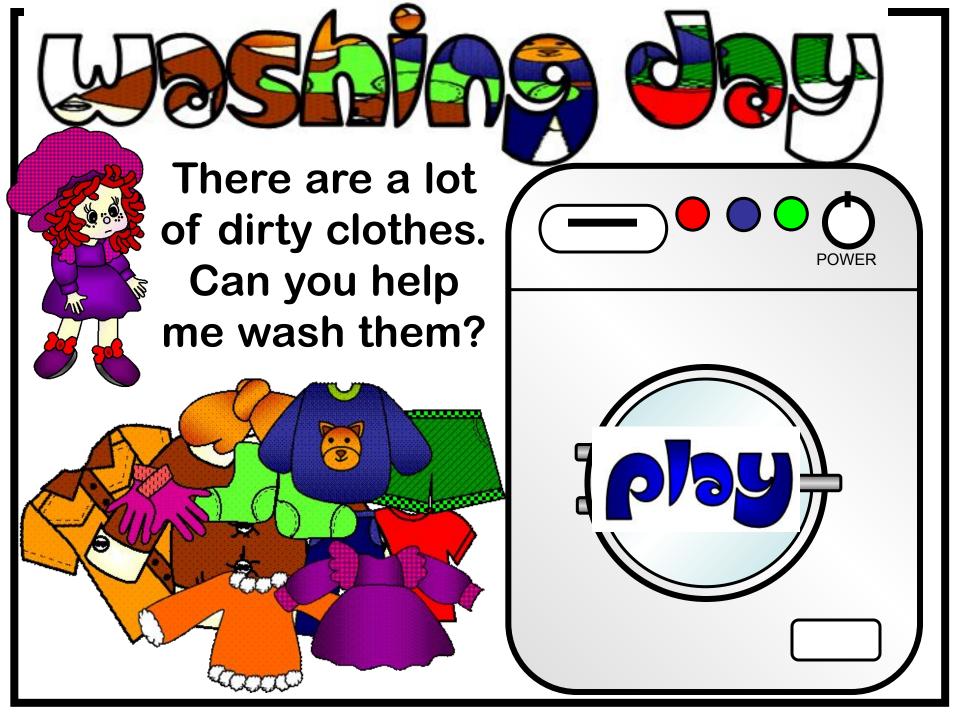

- 1 Take the blue sweater.
- 2 Choose hot water.
- 3 Turn on the power.

- 1 Take the purple dress.
- 2 Choose cold water.
- 3 Turn on the power.

- 1 Take the orange jacket.
- 2 Choose hot water.
- 3 Turn on the power.