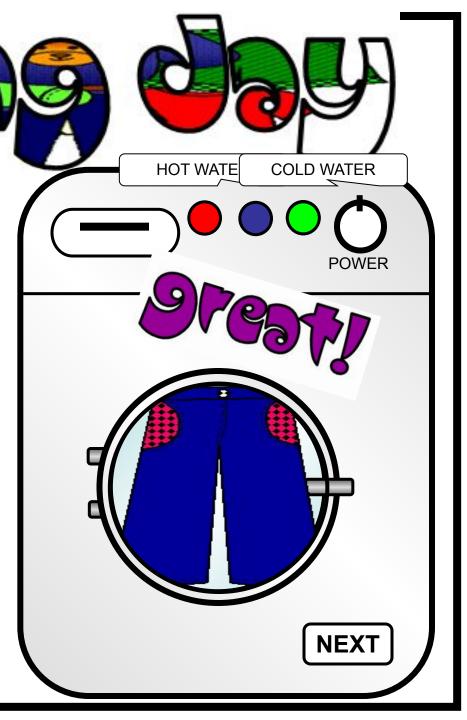

- 1 Take the pants.
- 2 Choose cold water.
- 3 Turn on the power.

- 1 Take the socks.
- 2 Choose cold water.
- 3 Turn on the power.

- 1 Take the dress.
- 2 Choose hot water.
- 3 Turn on the power.

- 1 Take the jacket.
- 2 Choose hot water.
- 3 Turn on the power.