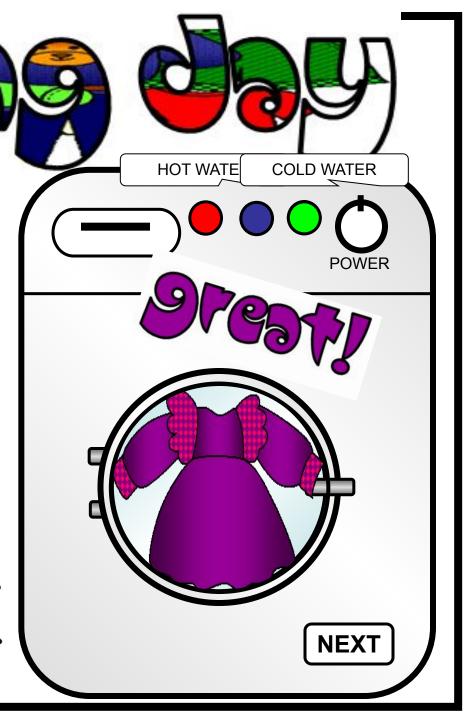

- 1 Take the blue sweater.
- 2 Choose hot water.
- 3 Turn on the power.

- 1 Take the purple dress.
- 2 Choose cold water.
- 3 Turn on the power.

- 1 Take the orange jacket.
- 2 Choose hot water.
- 3 Turn on the power.