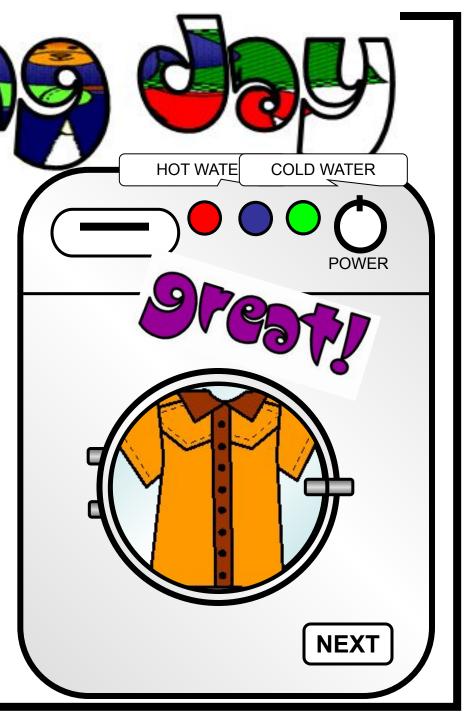

HOT WATE

COLD WATER

POWER

NEXT

- 1 Take the red T-shirt.
- 2 Choose hot water.
- 3 Turn on the power.

- 1 Take the skirt.
- 2 Choose cold water.
- 3 Turn on the power.

- 1 Take the orange shirt.
- 2 Choose cold water.
- 3 Turn on the power.