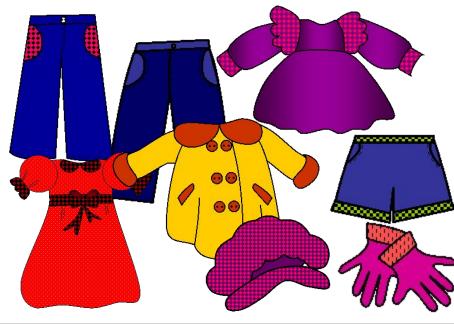

- 1 Take the pants.
- 2 Choose cold water.
- 3 Turn on the power.

- 1 Take the socks.
- 2 Choose cold water.
- 3 Turn on the power.

- 1 Take the dress.
- 2 Choose hot water.
- 3 Turn on the power.

- 1 Take the jacket.
- 2 Choose hot water.
- 3 Turn on the power.

- 1 Take the shorts.
- 2 Choose cold water.
- 3 Turn on the power.