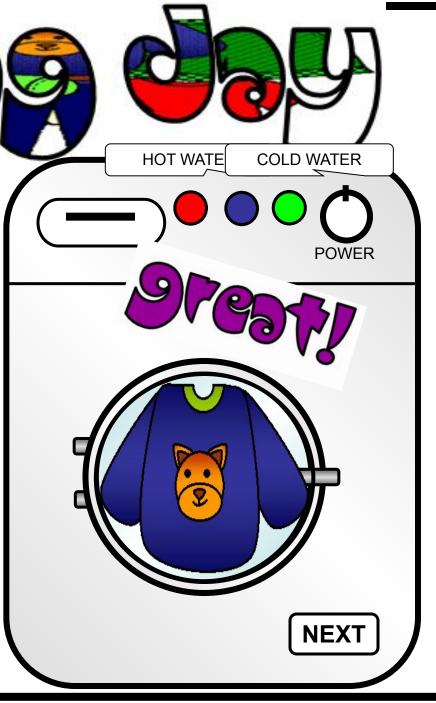

HOT WATE

COLD WATER

POWER

NEXT

- 1 Take the red T-shirt.
- 2 Choose hot water.
- 3 Turn on the power.

- 1 Take the skirt.
- 2 Choose cold water.
- 3 Turn on the power.

- 1 Take the orange shirt.
- 2 Choose cold water.
- 3 Turn on the power.