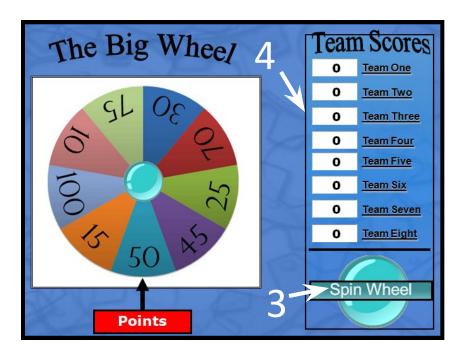

## **Instructions:**

- 1) Divide into Teams
- 2) Ask a Question to a Team
- 3) If correct, click the Spin Wheel Button to choose the number of points that team will receive.
- 4) Type points from wheel into Team Score Box
- 5) Continue until out of questions.