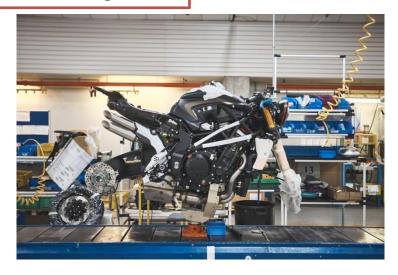

# **Text/ pictures correction: Factory Tour**





I'll use another one picture TBD

# PRE-ASSEMBLY/ SUPERMARKET AREA

### **PRE-ASSEMBLY**



The picture is not correct, you can use this



The first step in the entire process: the elements of individual components, such as the headlight unit, the fuel tank and other parts, are pre-assembled and moved to assembly line stations where they will be fitted onto the bikes.

### SUPERMARKET AREA



SIMILARLY, THE SO-CALLED "SUPERMARKET" AREA IS WHERE ALL THE NECESSARY MATERIALS AND EQUIPMENTS ARE

The picture is not correct, you can use one of these





# **BIKE ASSEMBLY**



The picture is not correct, you can use one of these

### The text is not aligned





# THE BODY SHOP

### **THE BODY SHOP**



HERE THE BIKE RECEIVES ITS "DRESS" AND COLOURS BEFORE IT GETS SHIPPED TO ITS FINAL DESTINATION



The picture is not correct, you can use one of these





# **SHIPPING BAY**

### **SHIPPING BAY**



THE END OF THE JOURNEY INSIDE THE FACTORY AND THE START
OF
A NEW ADVENTURE. THE BIKE IS CAREFULLY BOXED AND

TO ITS EAGERLY AWAITING NEW OWNER!

The text is not aligned

### TUESDAY TO THURSDAY 8.30 - 12.30 1.00 - 5.30

The factory is open to all MV enthusiasts for guided tours that can be privately organised.

There is no cost involved, only you need to book your visit at least two weeks in advance so we can make sure we have all the time to make it a special, unforgettable moment.

+ 3 903 32254443

OPEN DOORS

We can't wait to welcome you in Var