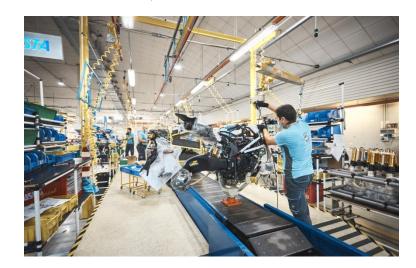

# PRE-ASSEMBLY/ SUPERMARKET AREA

### **PRE-ASSEMBLY**

The picture is not correct, you can use this

The first step in the entire process: the elements of individual components, such as the headlight unit, the fuel tank and other parts, are pre-assembled and moved to assembly line stations where they will be fitted onto the bikes.

### SUPERMARKET AREA

SIMILARLY, THE SO-CALLED "SUPERMARKET" AREA IS WHERE ALL THE NECESSARY MATERIALS AND EQUIPMENTS ARE

The picture is not correct, you can use one of these