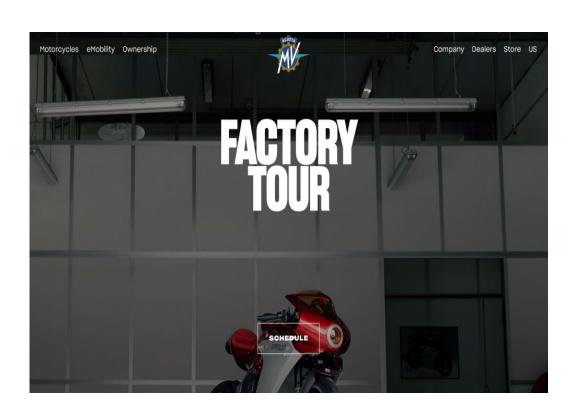

### **PRE-ASSEMBLY**

The picture is not correct, you can use this

The first step in the entire process: the elements of individual components, such as the headlight unit, the fuel tank and other parts, are pre-assembled and moved to assembly line stations where they will be fitted onto the bikes.