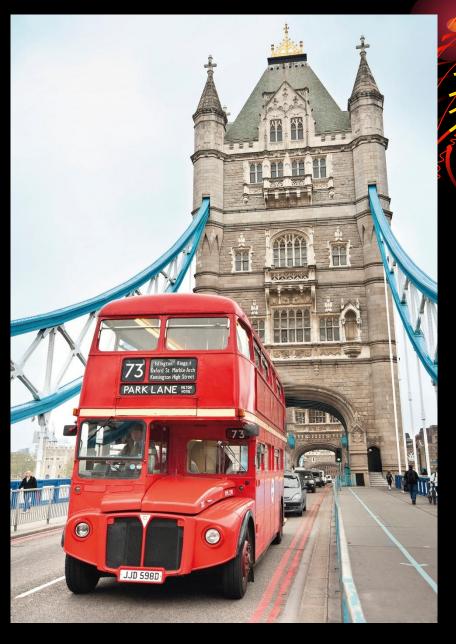

 The cost of the new double-decker bus for a car is 7.8 million Euros.

 Traditional double-decker bus "Routemaster" has been put into use since the 1950s has a unique landscape of the streets of London until 2005, before gradually fade out of sight of the people.