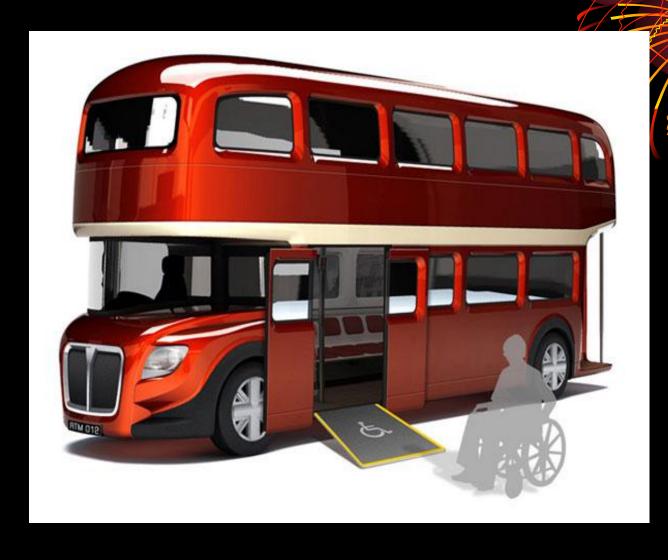

## London Buses Before and Now:

 The new double-decker bus is made out of lighter materials, more energy saving and environmental protection.

 It can take 87 people, with two door, which door has the foldable board the slope for multiplication wheelchair use.

 The cost of the new double-decker bus for a car is 7.8 million Euros.

 Traditional double-decker bus "Routemaster" has been put into use since the 1950s has a unique landscape of the streets of London until 2005, before gradually fade out of sight of the people.