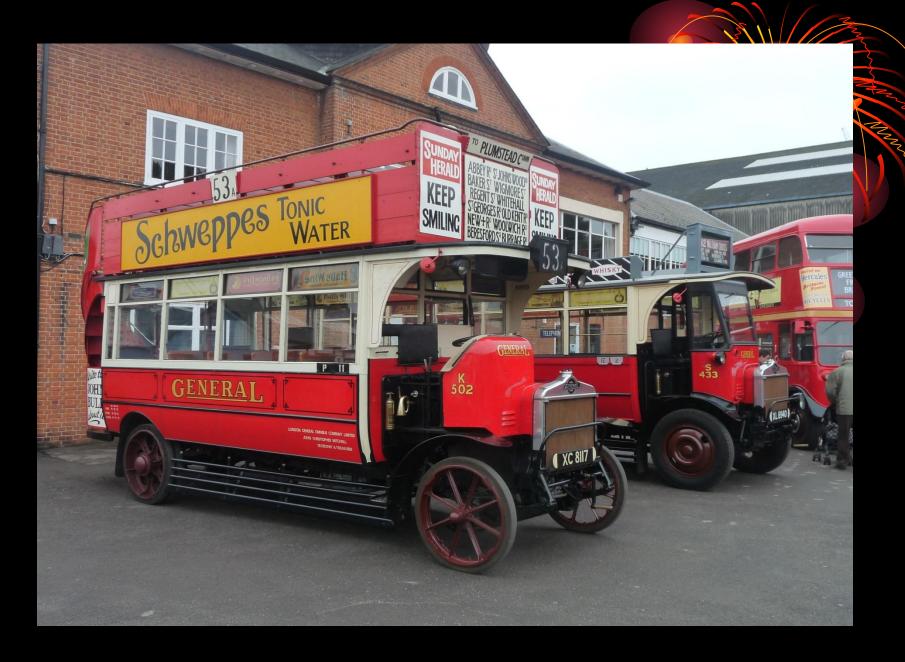

 The cost of the new double-decker bus for a car is 7.8 million Euros.

 Traditional double-decker bus "Routemaster" has been put into use since the 1950s has a unique landscape of the streets of London until 2005, before gradually fade out of sight of the people.