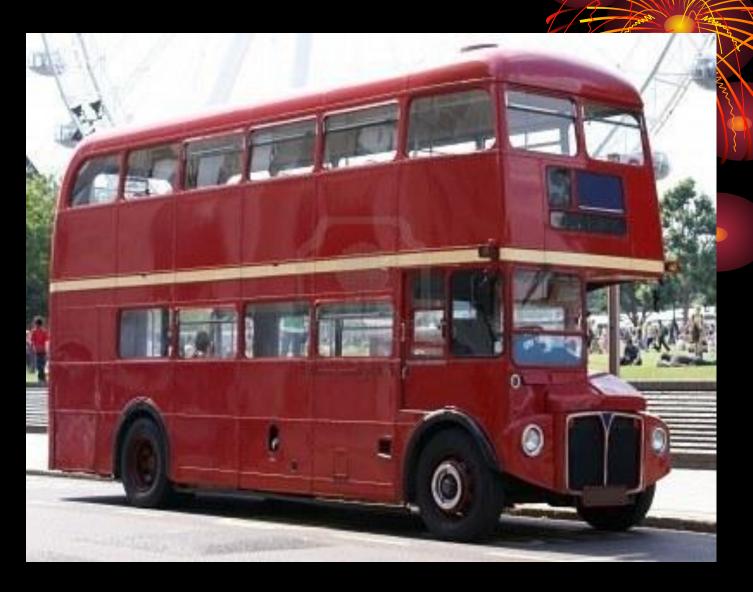

 The cost of the new double-decker bus for a car is 7.8 million Euros.

 Traditional double-decker bus "Routemaster" has been put into use since the 1950s has a unique landscape of the streets of London until 2005, before gradually fade out of sight of the people.