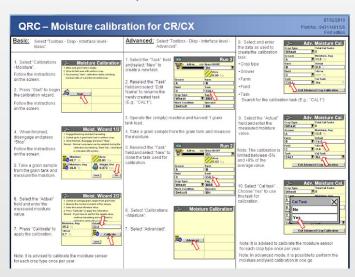

### **CX** combine training itinerary

- I Introduction to CX
- 2 Cab and Controls
- 3 Intelliview
- 4 Automatic Crop Settings
- 5 Header Height Control
- 6 Combine Walkaround
- 7 Kill Stall
- 8 Yield & Moisture Calibration
- 9 SmartSteer
- 10 IntelliSteer

#### **CX** Advanced combine training itinerary

Introduction to CX

Intelliview

**Automatic Crop Settings** 

Header Height Control

Combine Walkaround

Kill Stall

Yield & Moisture Calibration