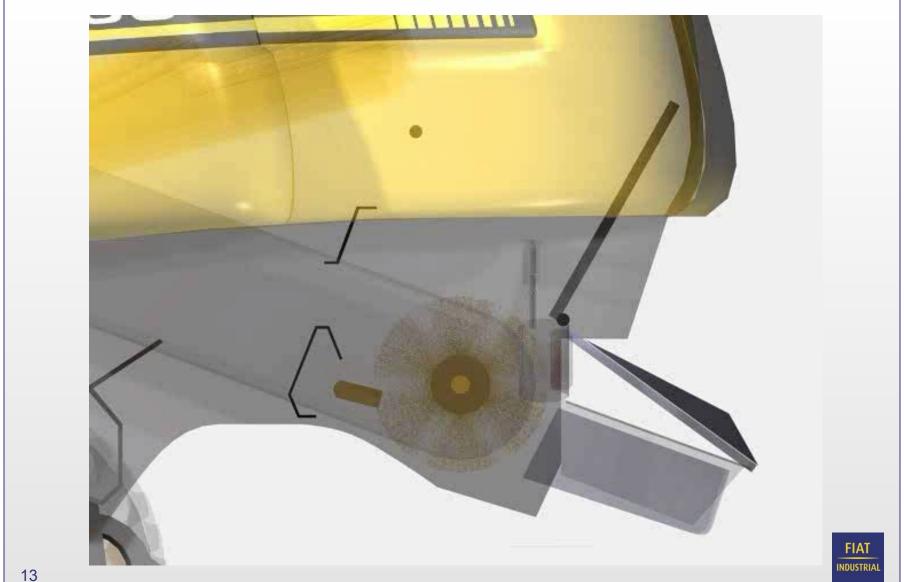

0

**Number of walkers** 

rpm (kW/hp-metric)

**Grain tank (litres)** 

| 10          | CX8050      | CX8070   | CX8080      | CX8090      |
|-------------|-------------|----------|-------------|-------------|
| 20ft - 24ft | 20ft – 24ft | 25ft     | 25ft – 30ft | 25ft – 30ft |
| 5           | 5           | 6        | 6           | 6           |
| 245 / 333   | 270 / 367   | 270/ 367 | 295 / 401   | 360 / 489   |
| 9000        | 9000        | 9000     | 10500       | 10500       |







- Operator's Manual
- Quick Reference Cards
- USB Memory stick
  - (Only Yield Monitoring/Mapping Combines)







## **CX** Threshing







#### **CX Multi-Thresh**







### **Self Levelling System**







#### **VariFeed™ Tables**



#### **NEW HOLLAND** AGRICULTURE

### **CX** Chopping & Swathing



# **Enjoy Your Training**