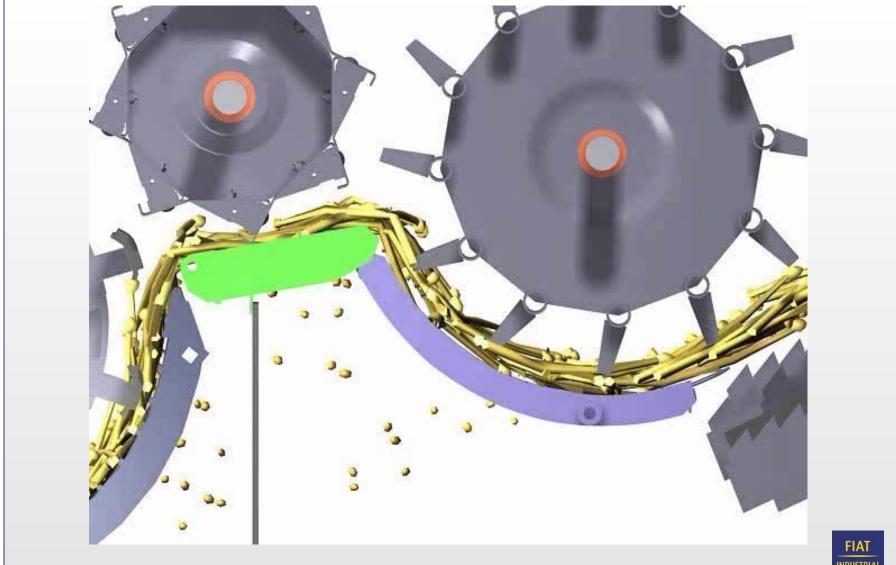

ation Deliver insight into troubleshooting and resolving harvesting problems





S



Grain header widths (m)

Max. engine power at 2000

**Number of walkers** 

rpm (kW/hp-metric)

**Grain tank (litres)** 

| 10          | CX8050      | CX8070   | CX8080      | CX8090      |
|-------------|-------------|----------|-------------|-------------|
| 20ft - 24ft | 20ft – 24ft | 25ft     | 25ft – 30ft | 25ft – 30ft |
| 5           | 5           | 6        | 6           | 6           |
| 245 / 333   | 270 / 367   | 270/ 367 | 295 / 401   | 360 / 489   |
| 9000        | 9000        | 9000     | 10500       | 10500       |







- Operator's Manual
- Quick Reference Cards
- USB Memory stick
  - (Only Yield Monitoring/Mapping Combines)







## **CX** Threshing







#### **CX Multi-Thresh**







### **Self Levelling System**







#### **VariFeed™ Tables**



#### **NEW HOLLAND** AGRICULTURE

### **CX** Chopping & Swathing



# **Enjoy Your Training**