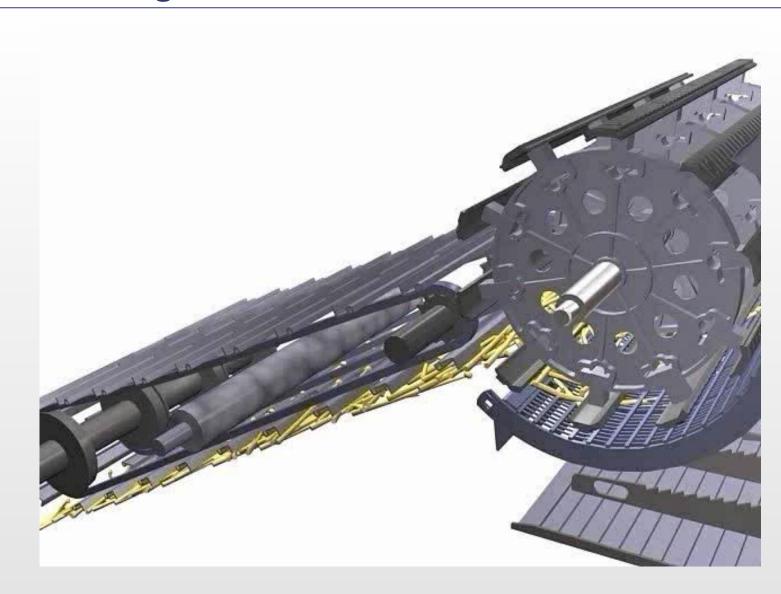

how where to find further information Deliver insight into troubleshooting and resolving harvesting problems





S



Grain header widths (m)

Max. engine power at 2000

**Number of walkers** 

rpm (kW/hp-metric)

**Grain tank (litres)** 

| 10          | CX8050      | CX8070   | CX8080      | CX8090      |
|-------------|-------------|----------|-------------|-------------|
| 20ft - 24ft | 20ft – 24ft | 25ft     | 25ft – 30ft | 25ft – 30ft |
| 5           | 5           | 6        | 6           | 6           |
| 245 / 333   | 270 / 367   | 270/ 367 | 295 / 401   | 360 / 489   |
| 9000        | 9000        | 9000     | 10500       | 10500       |







- Operator's Manual
- Quick Reference Cards
- USB Memory stick
  - (Only Yield Monitoring/Mapping Combines)







## **CX** Threshing







#### **CX Multi-Thresh**







### **Self Levelling System**







#### **VariFeed™ Tables**



#### **NEW HOLLAND** AGRICULTURE

### **CX** Chopping & Swathing



# **Enjoy Your Training**