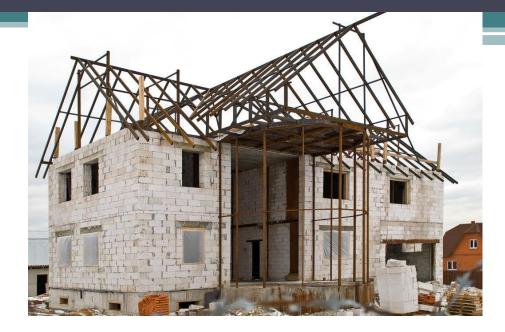

#### PRESENT PASSIVE

Страдательный залог в настоящем времени



am is + V<sub>3</sub> are

#### $\mathbf{BE} + \mathbf{NOT} + \mathbf{V3}$

#### am is + not + V<sub>3</sub> are

#### **ВЕ +(кто?) + V3 ?**

#### am is + (kto?) $V_3$ ? are



## The house is built. Дом строят.



### The birds are fed. Птиц кормят.

# (+) The house is built. (-) The house is not built. (?) Is the house built?

(+) The birds are fed.
(-) The birds are not fed.
(?) Are the birds fed?

Задание 1. Переведи предложения:

- **1.** The Earth is polluted.
- 2. Water is polluted too.
- 3. Trees are cut down.
- 4. Wildlife is not protected.
- **5.** Plastic is not recycled.
- 6. Is air pollution reduced?
- 7. Are glass bottles reused?