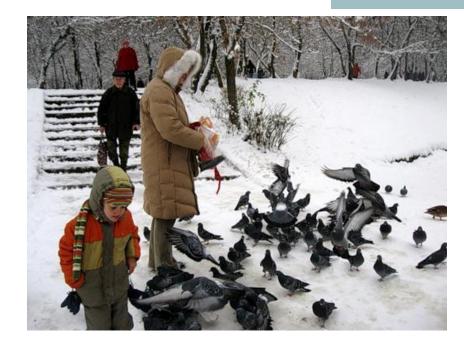

#### PRESENT PASSIVE

Страдательный залог в настоящем времени



am is + V<sub>3</sub> are

#### $\mathbf{BE} + \mathbf{NOT} + \mathbf{V3}$

#### am is + not + V<sub>3</sub> are

#### **ВЕ +(кто?) + V3 ?**

#### am is + (kto?) $V_3$ ? are



## The house is built. Дом строят.



### The birds are fed. Птиц кормят.

# (+) The house is built. (-) The house is not built. (?) Is the house built?

(+) The birds are fed.
(-) The birds are not fed.
(?) Are the birds fed?

Задание 1. Переведи предложения:

- **1.** The Earth is polluted.
- 2. Water is polluted too.
- 3. Trees are cut down.
- 4. Wildlife is not protected.
- **5.** Plastic is not recycled.
- 6. Is air pollution reduced?
- 7. Are glass bottles reused?