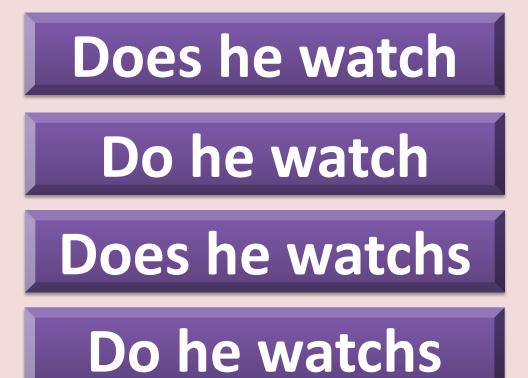

### Do he delivers

Do he deliver

Does he delivers

Does he deliver

# **Does he deliver**

the mail?