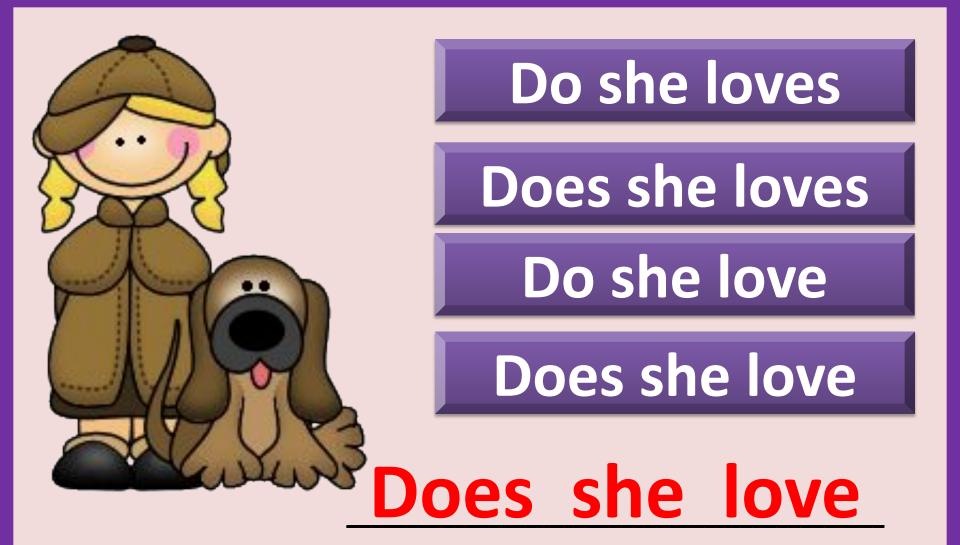

## **Does she take**

a bath?

Do she eat

Does she eats

Does she eat

**Does she eat** 

cereals?