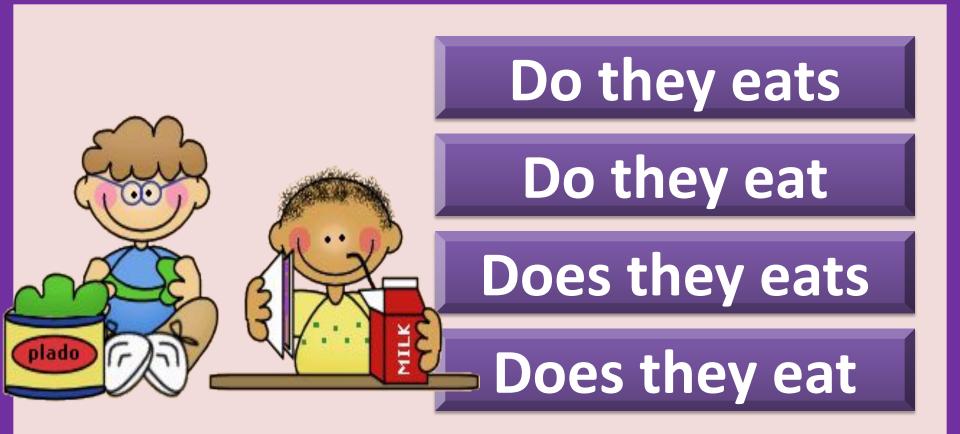

## Do they brush

their teeth?

by car?

### Do they eat

breakfast at 8:00?

**Does he watch** 