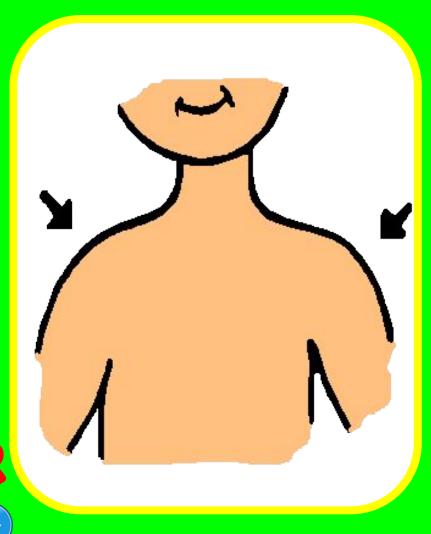

# It joins the head to the shoulders.

#### The part between the neck and the arm.

# The part below your neck.

LEG

CHEST

EAB

ANKLE