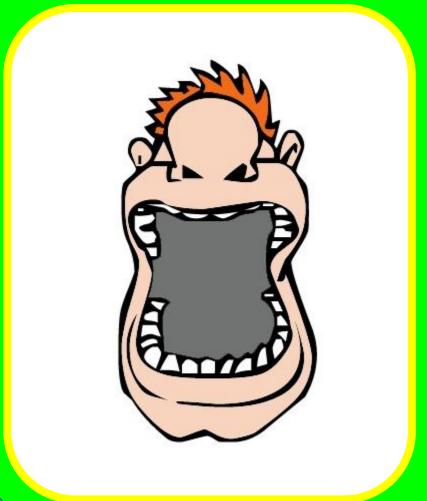

### You can comb and brush it.





HAI

FINER

AND SLE





The part of the face between the hairline and the eyes.

KNEE SHOULDER FOREHE BELLY



# You have one above your eye.















### You can see with them.

FOOT

EYES

MOUTH

NECK

NOSE



### You can hear with them.



BELLY



KREE







### You can smell with it.

FINGER

TEETH

MOUTH

NOSE

ANKLE





#### You can eat with it.



MECK



HAI







# You should brush them after eating.



CHEST

TEETH

4 B V

FOOT





# It joins the head to the shoulders.





#### The part between the neck and the arm.





# The part below your neck.

LEG

CHEST

EAB

ANKLE





#### Your hand is at the end of it.

EYEBROW

TEETH

FOOT

ARM

FOREHEAD



# This part is below your chest area.







#### The part between the arm and the hand.

SHOULDER

WRIST

MOUTH

CHEST

MECK





# You can grab things with it.



KNEE

FOREHEAD





### You have 5 on each hand.



FINGER



TOE

ANKLE



# It's in the middle of your leg.

MECK

EYEBROW

NOSE

CHEST

KNEE





### You need them to walk.

FOREGEL

EAR

EYE

LEGS

SHOULDER



# It connects the foot with the leg.















#### You stand on them.













# You have 5 on each foot.