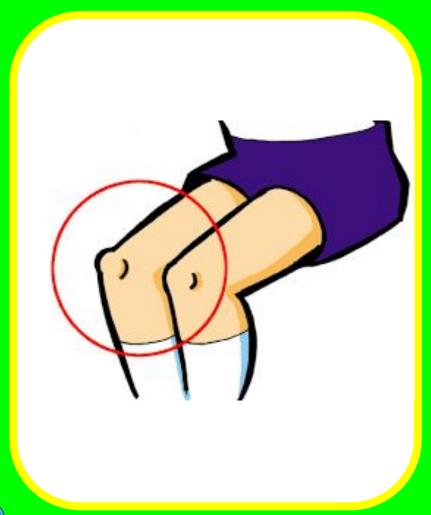

YES

MOUTH

NECK

NOSE



### You can hear with them.



BELLY



KREE







### You can smell with it.

FINGER

TEETH

MOUTH

NOSE

ANKLE





#### You can eat with it.



MECK



HAI







# You should brush them after eating.



CHEST

TEETH

4 B V

FOOT





# It joins the head to the shoulders.





#### The part between the neck and the arm.





# The part below your neck.

LEG

CHEST

EAB

ANKLE





#### Your hand is at the end of it.

EYEBROW

TEETH

FOOT

ARM

FOREHEAD



# This part is below your chest area.







#### The part between the arm and the hand.

SHOULDER

WRIST

MOUTH

CHEST

MECK





# You can grab things with it.



KNEE

FOREHEAD





### You have 5 on each hand.



FINGER



TOE

ANKLE



# It's in the middle of your leg.

MECK

EYEBROW

NOSE

CHEST

KNEE





### You need them to walk.

FOREGEL

EAR

EYE

LEGS

SHOULDER



# It connects the foot with the leg.















#### You stand on them.













# You have 5 on each foot.