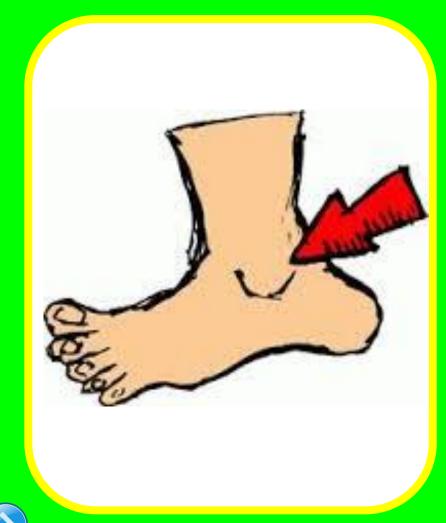

TH

MOUTH

NOSE

ANKLE





#### You can eat with it.



MECK



HAI







# You should brush them after eating.



CHEST

TEETH

4 B V

FOOT





# It joins the head to the shoulders.





#### The part between the neck and the arm.





# The part below your neck.

LEG

CHEST

EAB

ANKLE





#### Your hand is at the end of it.

EYEBROW

TEETH

FOOT

ARM

FOREHEAD



# This part is below your chest area.







#### The part between the arm and the hand.

SHOULDER

WRIST

MOUTH

CHEST

MECK





# You can grab things with it.



KNEE

FOREHEAD





### You have 5 on each hand.



FINGER



TOE

ANKLE



# It's in the middle of your leg.

MECK

EYEBROW

NOSE

CHEST

KNEE





### You need them to walk.

FOREGEL

EAR

EYE

LEGS

SHOULDER



# It connects the foot with the leg.















#### You stand on them.













# You have 5 on each foot.