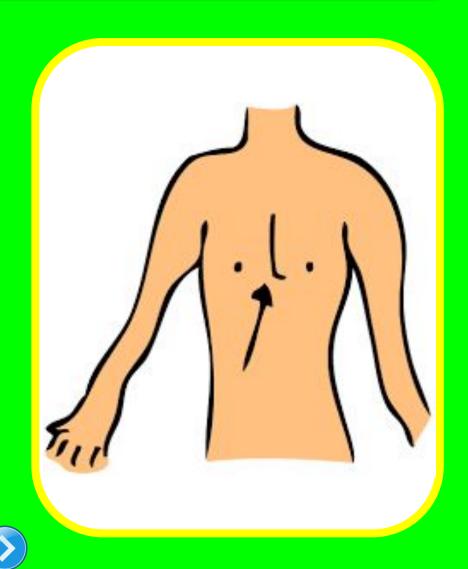

### You can comb and brush it.





HAI

FINER

AND SLE





The part of the face between the hairline and the eyes.

KNEE SHOULDER FOREHE BELLY



# You have one above your eye.















### You can see with them.

FOOT

EYES

MOUTH

NECK

NOSE



### You can hear with them.



BELLY



KREE







### You can smell with it.

FINGER

TEETH

MOUTH

NOSE

ANKLE





#### You can eat with it.



MECK



HAI







# You should brush them after eating.



CHEST

TEETH

4 B V

FOOT





# It joins the head to the shoulders.





#### The part between the neck and the arm.





# The part below your neck.

LEG

CHEST

EAB

ANKLE





#### Your hand is at the end of it.

EYEBROW

TEETH

FOOT

ARM

FOREHEAD



# This part is below your chest area.







#### The part between the arm and the hand.

SHOULDER

WRIST

MOUTH

CHEST

MECK





# You can grab things with it.



KNEE

FOREHEAD





### You have 5 on each hand.



FINGER



TOE

ANKLE



# It's in the middle of your leg.

MECK

EYEBROW

NOSE

CHEST

KNEE





### You need them to walk.

FOREGEL

EAR

EYE

LEGS

SHOULDER



# It connects the foot with the leg.















#### You stand on them.













# You have 5 on each foot.