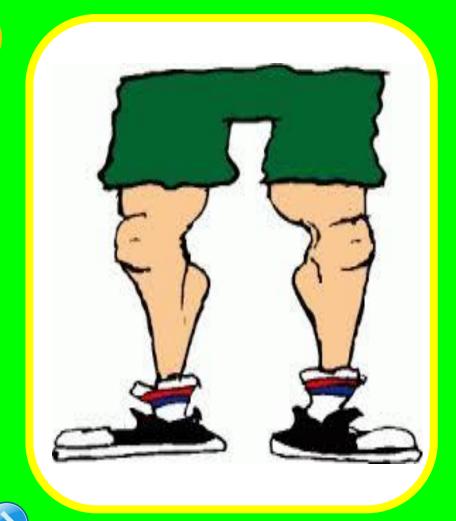

REE







### You can smell with it.

FINGER

TEETH

MOUTH

NOSE

ANKLE





#### You can eat with it.



MECK



HAI







# You should brush them after eating.



CHEST

TEETH

4 B V

FOOT





# It joins the head to the shoulders.





#### The part between the neck and the arm.





# The part below your neck.

LEG

CHEST

EAB

ANKLE





#### Your hand is at the end of it.

EYEBROW

TEETH

FOOT

ARM

FOREHEAD



# This part is below your chest area.







#### The part between the arm and the hand.

SHOULDER

WRIST

MOUTH

CHEST

MECK





# You can grab things with it.



KNEE

FOREHEAD





### You have 5 on each hand.



FINGER



TOE

ANKLE



# It's in the middle of your leg.

MECK

EYEBROW

NOSE

CHEST

KNEE





### You need them to walk.

FOREGEL

EAR

EYE

LEGS

SHOULDER



# It connects the foot with the leg.















#### You stand on them.













# You have 5 on each foot.