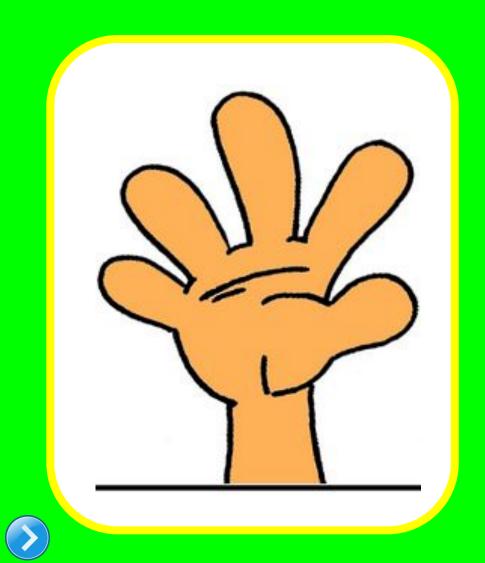

one above your eye.















### You can see with them.

FOOT

EYES

MOUTH

NECK

NOSE



### You can hear with them.



BELLY



KREE







### You can smell with it.

FINGER

TEETH

MOUTH

NOSE

ANKLE





#### You can eat with it.



MECK



HAI







# You should brush them after eating.



CHEST

TEETH

4 B V

FOOT





# It joins the head to the shoulders.





#### The part between the neck and the arm.





# The part below your neck.

LEG

CHEST

EAB

ANKLE





#### Your hand is at the end of it.

EYEBROW

TEETH

FOOT

ARM

FOREHEAD



# This part is below your chest area.







#### The part between the arm and the hand.

SHOULDER

WRIST

MOUTH

CHEST

MECK





# You can grab things with it.



KNEE

FOREHEAD





### You have 5 on each hand.



FINGER



TOE

ANKLE



# It's in the middle of your leg.

MECK

EYEBROW

NOSE

CHEST

KNEE





### You need them to walk.

FOREGEL

EAR

EYE

LEGS

SHOULDER



# It connects the foot with the leg.















#### You stand on them.













# You have 5 on each foot.