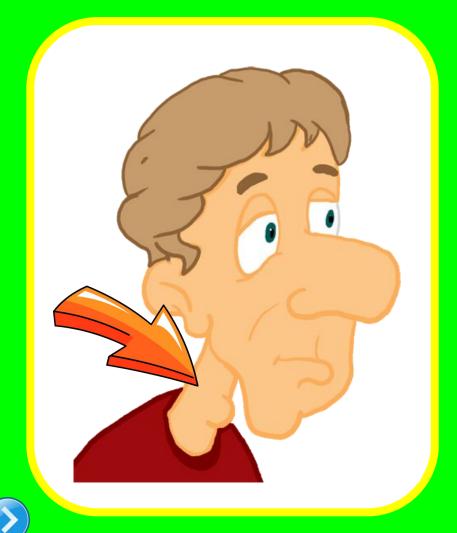

# It joins the head to the shoulders.

#### The part between the neck and the arm.