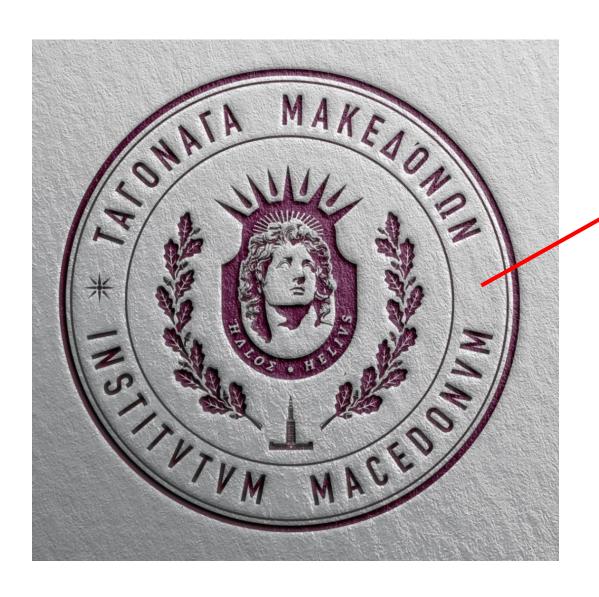

# **COMMENT 2**

Missing the sun on the right side of the logo.....

It should be there like on the left side