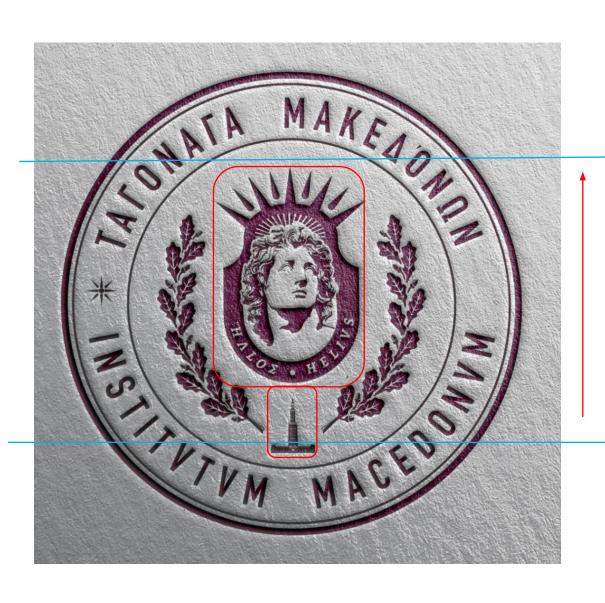

### **Comment**

in **red**.... These two elements: the head of god and the lighthouse

Move the elements in red a little higher (together)

To get to the **blue** lines

Make sure the blue lines are equal spacing from the bottom and the top

**DO NOT MOVE THE OAK WREATHS** 