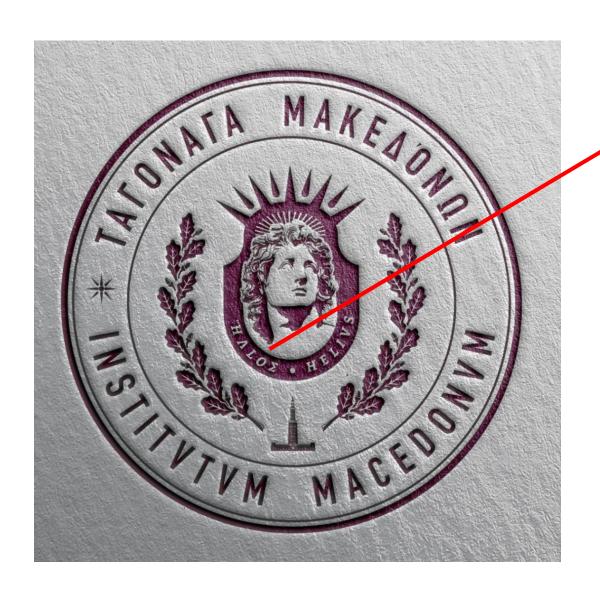

# Text around head of god is right now:

You wrote

"ΗΛ**L**ΟΣ

It should be (its not an 'L' its an 'I')

ΨΛΙΟΣ

Just copy and paste it from here....