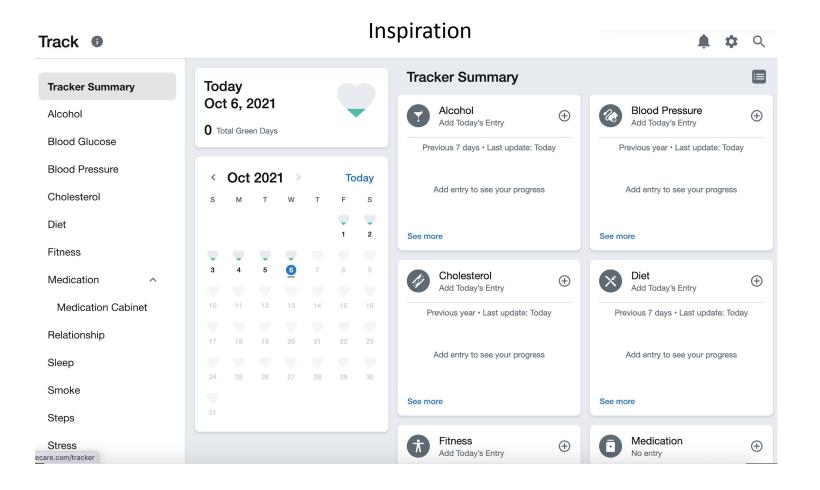

# Inspiration dashboard that we'd like to come closer to:

## Page 2– Track page

#### Main Features:

- Daily Calendar
- Total Green days (change heart to an avocado)

Requires them to fill out 4 questions to fill up avocado

- Keto Tracker Categories
  - Training
  - Steps
  - Blood Glucose
  - Blood Ketones
  - Sleep
  - Weight
  - Stress
  - Fasting
  - Alcohol
  - Diet