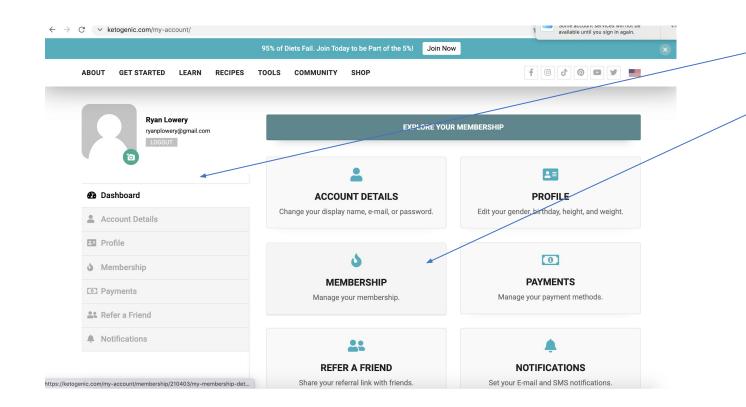

## Current Membership dashboard

#### Edits:

- 1) This side we discussed edits on previous slide
- 2) Change this entire side to look more likeinspiration (slide 3) with these key elements
  - 1) Let's ripen your avocado today
  - 2) Daily Check In
  - 3) What's New
  - 4) Content cards below