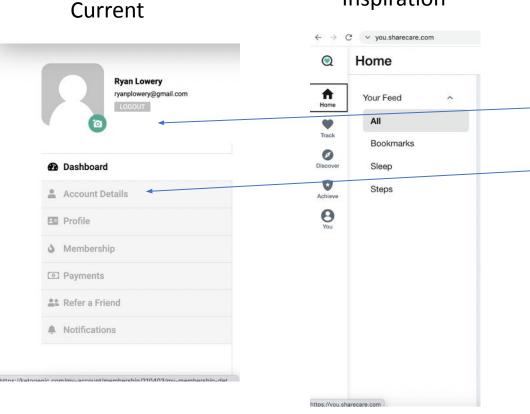

#### Differences:

- Theirs is whole screen while ours would need to below the header bar as the header stays when you login (see previous slide)
  - Left column names will change Don't need a secondary column on the home/dashboard screen like they have
  - Change the dashboard to be simpler (next slides)

#### Edits:

1)

2)

Keep the picture and name on top left as it is Change the side column to the following with better icons:

- 1) Dashboard
- 2) Track
- 3) Discover
- 4) Ketogevity
- 5) Coaching
- 6) Help a Friend
- 7) Account Details