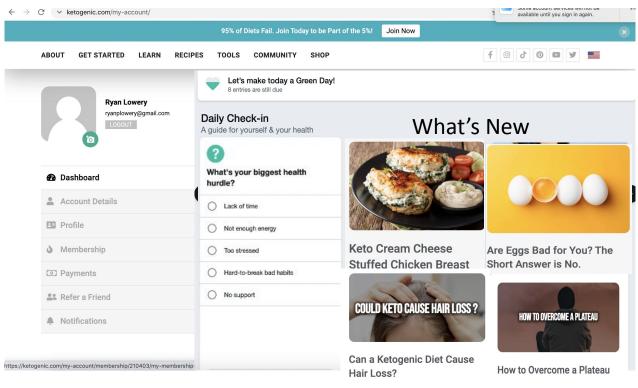

## Current Membership dashboard

#### Differences:

- Theirs is whole screen while ours would need to below the header bar as the header stays when you login (see previous slide)
  - Left column names will change Don't need a secondary column on the home/dashboard screen like they have
  - Change the dashboard to be simpler (next slides)

#### Edits:

- 1) This side we discussed edits on previous slide
- 2) Change this entire side to look more likeinspiration (slide 3) with these key elements
  - 1) Let's ripen your avocado today
  - 2) Daily Check In
  - 3) What's New
  - 4) Content cards below