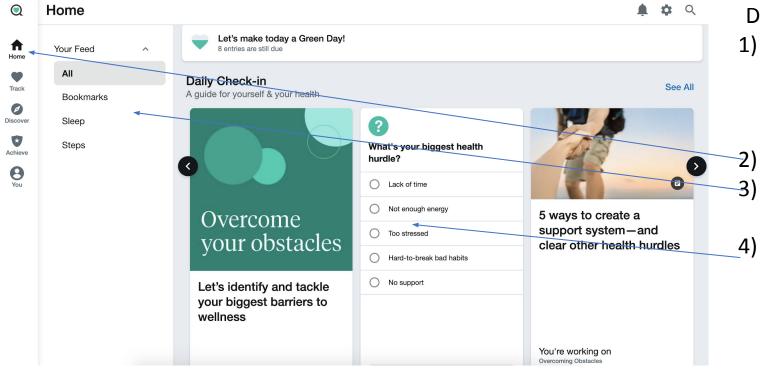

# Inspiration dashboard that we'd like to come closer to:

#### Inspiration

#### Edits:

- 1) This side we discussed edits on previous slide
- 2) Change this entire side to look more likeinspiration (slide 3) with these key elements
  - 1) Let's ripen your avocado today
  - 2) Daily Check In
  - 3) What's New
  - 4) Content cards below