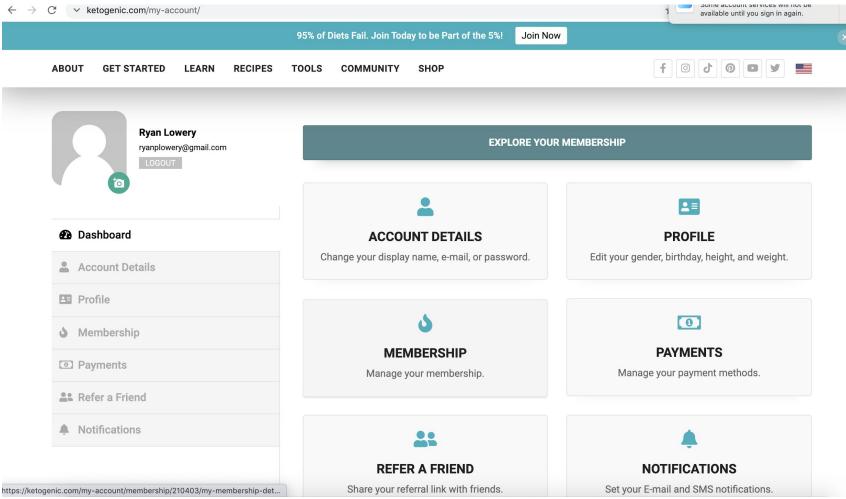

## Current Membership dashboard

#### Differences:

- Theirs is whole screen while ours would need to below the header bar as the header stays when you login (see previous slide)
  - Left column names will change Don't need a secondary column on the home/dashboard screen like they have
  - Change the dashboard to be simpler (next slides)