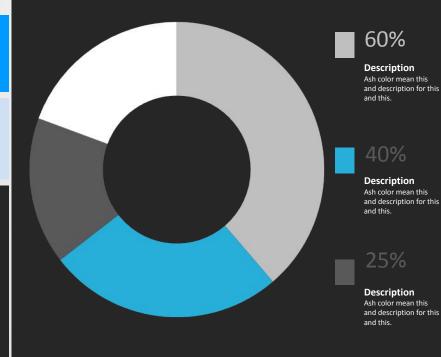

#### Description

Ash color mean this and description for this and this. Ash color mean this and description for this and this.

#### Description

Ash color mean this and description for this and this. Ash color mean this and description for this and this

#### escription

Ash color mean this and description for this and this. Ash color mean this and description for this and this