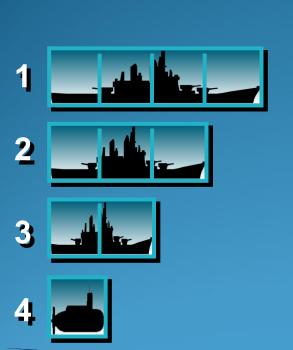

Divide the class into four or five teams. Each team will appoint a captain.

The turns can be established by throwing a dice.

The first team must choose a box on the panel in order to find and sink the hidden ships.

The captain will say the letter and the number of the box where they intersect. If they find a ship, they must answer a question within the time limit (8 seconds) to get a point and keep their turn.

If they miss, they will lose the turn and the next team will have the chance to answer the question and get the point.



Find and sink the ten ships (across or down)





# What is the highest mountain in the world?

#### Mount Everest





### What is the longest river in the world?

The Nile river





### Battleship \_\_\_



The Amazon river





### Battleship \_\_\_



The Pacific Ocean







The Atacama Desert
(Chile)





# What is the biggest country in the world?

#### Russia







China





### What is the smallest country in the world?

Vatican City





### What is the tallest building in the world?

Burj Khalifa (Dubai)





# What is the fastest animal in the world?

Peregrine falcon







### What is the slowest animal in the world?

The three-toed sloth





### Battleship \_\_\_

### What is the fastest animal on land?

Cheetah





### What is the hardest mineral in the world?

#### Diamond





### What is the farthest planet fro