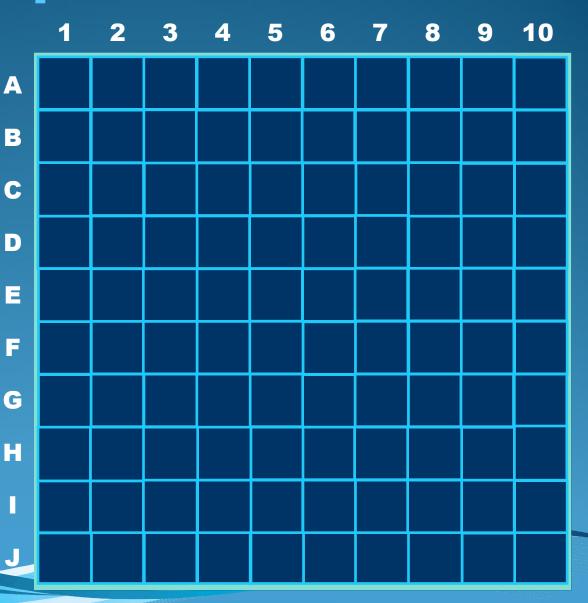

Divide the class into four or five teams. Each team will appoint a captain.

The turns can be established by throwing a dice.

The first team must choose a box on the panel in order to find and sink the hidden ships.

The captain will say the letter and the number of the box where they intersect. If they find a ship, they must answer a question within the time limit (8 seconds) to get a point and keep their turn.

If they miss, they will lose the turn and the next team will have the chance to answer the question and get the point.

Find and sink the ten ships (across or down)