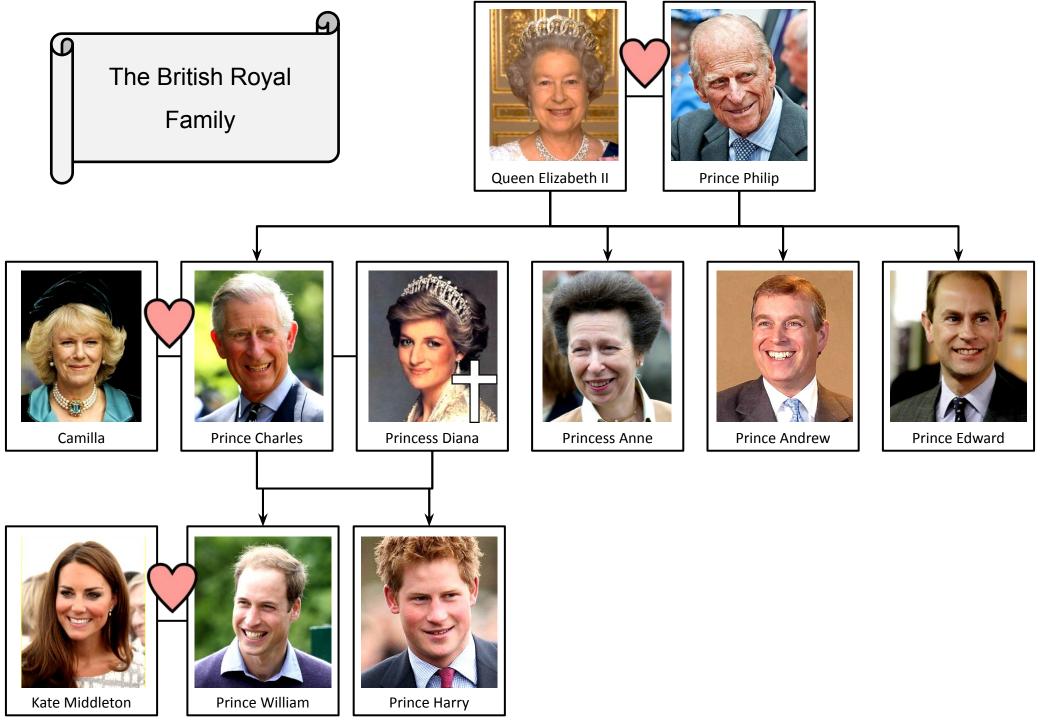

| How many children does Queen Elizabeth have?  How many brothers does Princess Anne have?  Who is Prince William's brother?  Who is Prince Charles' sister?  Who is Prince Harry's grandmother?  Who is Prince Edward's father?  Who is Prince Harry's mother?  Who is Prince William's grandfather?  Who is Camilla married to? | How many children does Queen Elizabeth have?  How many brothers does Princess Anne have?  Who is Prince William's brother?  Who is Prince Charles' sister?  Who is Prince Harry's grandmother?  Who is Prince Edward's father?  Who is Prince Harry's mother?  Who is Prince William's grandfather?  Who is Camilla married to? |
|---------------------------------------------------------------------------------------------------------------------------------------------------------------------------------------------------------------------------------------------------------------------------------------------------------------------------------|---------------------------------------------------------------------------------------------------------------------------------------------------------------------------------------------------------------------------------------------------------------------------------------------------------------------------------|
| How many children does Queen Elizabeth have?  How many brothers does Princess Anne have?                                                                                                                                                                                                                                        | How many children does Queen Elizabeth have?  How many brothers does Princess Anne have?                                                                                                                                                                                                                                        |
| Who is Prince William's brother? Who is Prince Charles' sister? Who is Prince Harry's grandmother? Who is Prince Edward's father?                                                                                                                                                                                               | Who is Prince William's brother?  Who is Prince Charles' sister?  Who is Prince Harry's grandmother?  Who is Prince Edward's father?                                                                                                                                                                                            |
| Who is Prince Edward's father?  Who is Prince Harry's mother?  Who is Prince William's grandfather?  Who is Kate Middleton married to?  Who is Camilla married to?                                                                                                                                                              | Who is Prince Edward's rather?  Who is Prince Harry's mother?  Who is Prince William's grandfather?  Who is Kate Middleton married to?  Who is Camilla married to?                                                                                                                                                              |
| Who is Camilla married to?                                                                                                                                                                                                                                                                                                      | Who is Camilla married to?                                                                                                                                                                                                                                                                                                      |