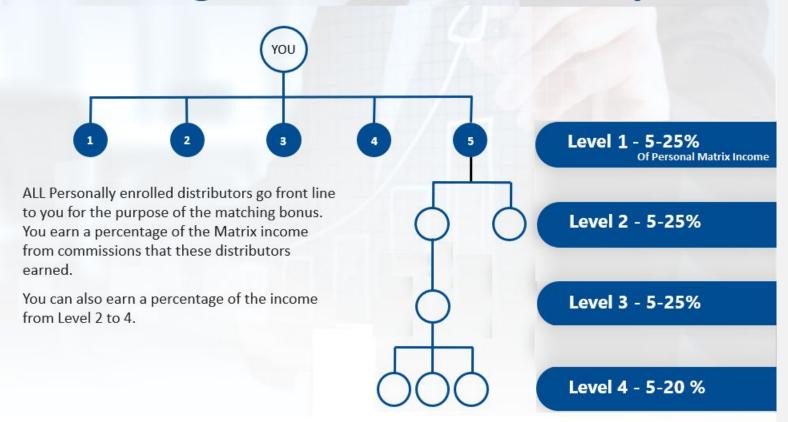

# Matching Bonus - 4 Levels Deep!

Help Others become successful and we reward you with a portion of their Matrix income!

<sup>\*</sup> Minimum personal purchase amount in commissionable volume that a Distributor needs to purchase to be active.

## **Matrix Bonus** YOU Level 1 - 8% Level 2 - 7% Level 3 - 6% Level 4 - 5% This is a 3 by 8 matrix. You get 3 Level 5 - 5% frontline positions when you start. When you enroll more than 3 distributors, you get to help your Level 6 - 5% team by placing those extra distributors beneath them. The Level 7 - 5% person who enrolled you can do the same for you. TEAMWORK! The 3 positions immediately below an Level 8 - 5% inactive position will compress up to that inactive position.