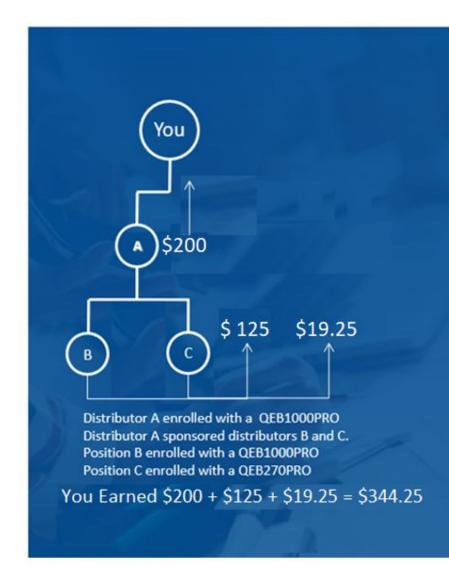

By buying a Quality Enrollment Bonus (QEB) package within 30 days of your enrollment, you become QEB qualified. Any QEB package purchased where the sponsor is not QEB qualified, the bonus rolls up to the first QEB qualified upline distributor. It also qualifies you for the Fast Start and Speed Start Bonuses.

# **Quality Enroller Bonus Example**

| Quality Enroller Bonus (QEB) PRO Packages                                                                                 | Matrix   | Level 1  | Level 2  | Level 3  |
|---------------------------------------------------------------------------------------------------------------------------|----------|----------|----------|----------|
| [QEB270PRO] CRYSTAL QEB \$270 PRO Package 6 Jars (\$45.00 per Jar) Wholesale \$270.00 Retail \$420.00 (\$70.00 per Jar)   | \$35.00  | \$61.50  | \$19.25  | \$19.25  |
| [QEB270PRO] CRYSTAL QEB \$270 PRO Package 2 Jars of YOUTH and 3 Bags of Coffee Wholesale \$270.00 Retail \$420.00         | \$35.00  | \$61.50  | \$19.25  | \$19.25  |
| [GQEB275PRO] GEL QEB \$275 PRO Package 2 Tubes (\$137.50 per Tube) Wholesale \$275.00 Retail \$399.98 (\$199.99 per Tube) | \$35.00  | \$64.00  | \$19.25  | \$19.25  |
| [QEB500PRO] CRYSTAL QEB \$500 PRO Package 12 Jars (\$41.76 per Jar) Wholesale \$500.00 Retail \$840.00                    | \$35.00  | \$122.50 | \$46.25  | \$46.25  |
| [GQEB520PRO] GEL QEB \$520 PRO Package 4 Tubes (\$130 per Tube)<br>Wholesale \$520.00 Retail \$799.96                     | \$35.00  | \$132.50 | \$46.25  | \$46.25  |
| [QEB1000PRO] CRYSTAL QEB \$1,000 PRO Package 26 Jars (\$38.46 per Jar) Wholesale \$1,000.00 Retail \$1,820.00             | \$100.00 | \$200.00 | \$125.00 | \$75.00  |
| [GQEB1000PRO] GEL QEB \$1,000 PRO Package 8 Tubes (\$125.00 per Tube) Wholesale \$1,000.00 Retail \$1,599.92              | \$100.00 | \$200.00 | \$125.00 | \$75.00  |
| [QEB2500PRO] CRYSTAL QEB \$2,500 PRO Package 70 Jars (\$35.71 per Jar) Wholesale \$2,500.00 Retail \$4,900.00             | \$350.00 | \$500.00 | \$250.00 | \$150.00 |
| [GQEB2500PRO] Combo QEB \$2,500 PRO Package 10 Gel and 35 Jars of Crystals Wholesale \$2,500 Retail \$4,449.90            | \$350.00 | \$500.00 | \$250.00 | \$150.00 |