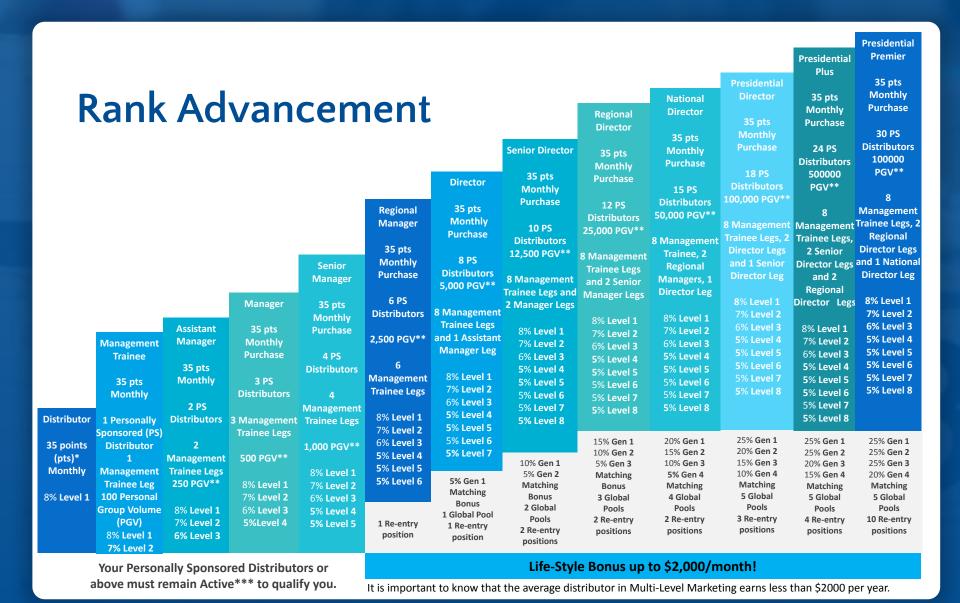

# Ranking Up!

As you continue your hard work with Celluvation, your rank will continue to grow and the benefits you EARN just keep on getting better!

|     |      | •    |   |        |
|-----|------|------|---|--------|
| - 1 | istr | 'ı b |   | $\sim$ |
|     |      |      |   |        |
|     |      |      | • | •      |

1st Level Matrix Bonus become possible.

**Management Trainee** 

1st and 2nd Level Matrix Bonuses become possible.

**Assistant Manager** 

Up to 3 levels of Matrix Bonus.

Manager

Up to 4 levels of Matrix Bonus.

**Senior Manager** 

Up to 5 levels of Matrix Bonus.

**Regional Manager** 

Up to 6 levels of Matrix Bonus, Potential Lifestyle Bonus, 1 Re-entry position!

Director

Up to 7 levels of Matrix Bonus, Potential Lifestyle Bonus, 1st Level Matching, 1 Re-entry position.

**Senior Director** 

Up to 8 levels of Matrix Bonus, Potential Lifestyle Bonus, 2 Levels Matching, 2 Re-entry positions.

**Regional Director** 

Up to 8 levels of Matrix Bonus, Potential Lifestyle Bonus, 3 Levels Matching, 2 Re-entry positions.

**National Director** 

Up to 8 levels of Matrix Bonus, Potential Lifestyle Bonus, 4 Levels Matching, 2 Re-entry positions.

**Presidential Director** 

Up to 8 levels of Matrix Bonus. Potential Lifestyle Bonus, 4 Levels Matching, 3 Re-entry positions.

**Presidential Plus** 

Up to 8 levels of Matrix Bonus. Potential Lifestyle Bonus, 4 Levels Matching, 4 Re-Entry positions.

**Presidential Premier** 

Up to 8 levels of Matrix Bonus. Potential Lifestyle Bonus, 4 Levels Matching, 10 Re-Entry positions.