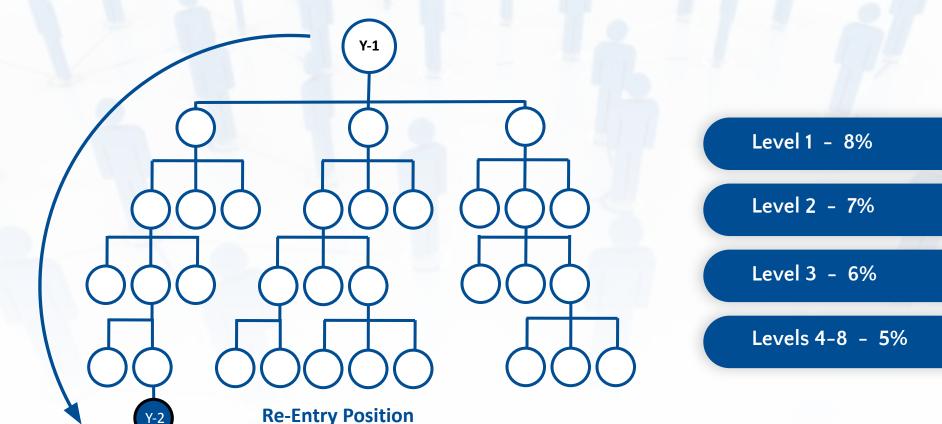

## **Matrix Bonus** YOU Level 1 - 8% Level 2 - 7% Level 3 - 6% Level 4 - 5% This is a 3 by 8 matrix. You get 3 Level 5 - 5% frontline positions when you start. When you enroll more than 3 distributors, you get to help your Level 6 - 5% team by placing those extra distributors beneath them. The Level 7 - 5% person who enrolled you can do the same for you. TEAMWORK! The 3 positions immediately below an Level 8 - 5% inactive position will compress up to that inactive position.

## Re-Enter Your Network

You (Y-1 & Y2) get paid a total of 13% from the volume of A, B, & C. Y-1 earns 5% of the total and Y-2 earns 8% for a total of 13%.

Once you achieve the rank of Regional Manager, you may choose to re-enter your own business anywhere below your 4th level, helping your team, earning Twice, and gaining 3 new Frontline positions!