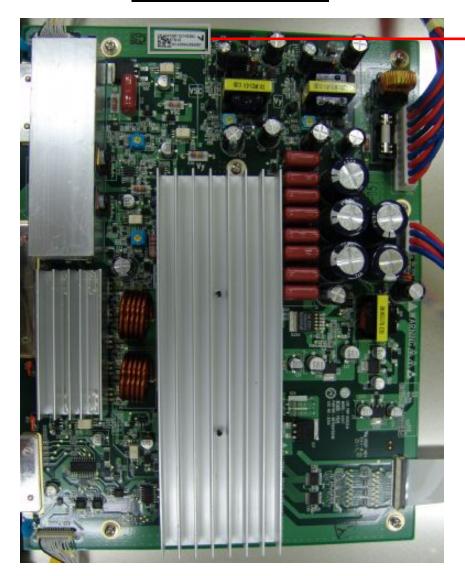

6871QLH047B                |                                                          |
|            | 6871QLH047B      |                            |                                                          |
|            | 6871QLH047D      |                            |                                                          |
| XRRBT      | 6871QRH055A      | 6871QRH055B                |                                                          |
|            | 6871QRH055B      |                            |                                                          |
|            | 6871QRH055D      |                            |                                                          |

## Construction / Layout of V7 Plasma Module





## Board Identification



## PDP42V7 Y-SUS Board





Y-SUS Board Label

Board Identification



### PDP42V7 Z-SUS Board



## PDP42V7 CTRL Board



**Board Label**