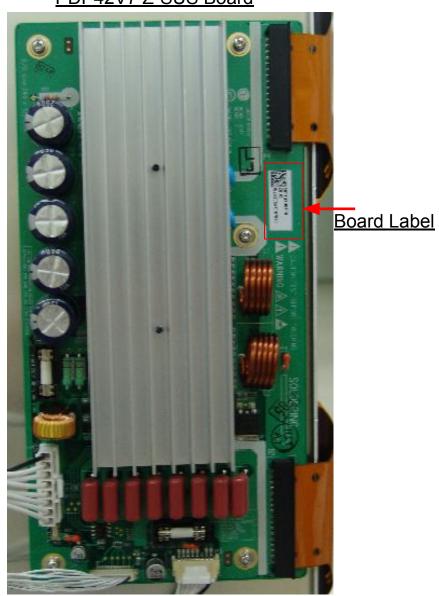

|
|            | 6871QLH047B      |                            |                                                          |
|            | 6871QLH047D      |                            |                                                          |
| XRRBT      | 6871QRH055A      | 6871QRH055B                |                                                          |
|            | 6871QRH055B      |                            |                                                          |
|            | 6871QRH055D      |                            |                                                          |

## Construction / Layout of V7 Plasma Module





## Board Identification



## PDP42V7 Y-SUS Board





Y-SUS Board Label

Board Identification



### PDP42V7 Z-SUS Board



## PDP42V7 CTRL Board



**Board Label**