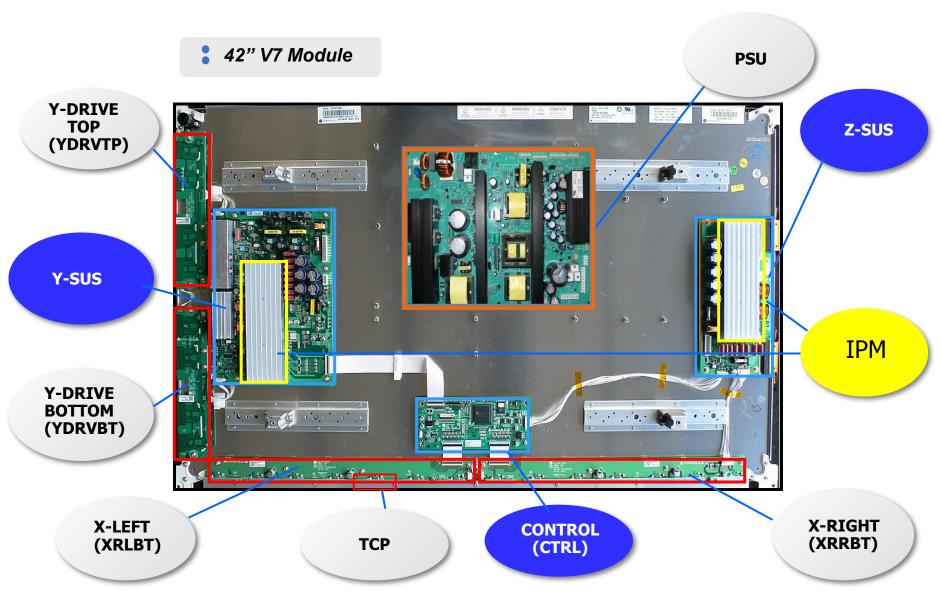

## Construction / Layout of V7 Plasma Module

## **Field SVC Guide**

- Market: Global (PAL BG/I/DK, SECAM L/L', NTSC, PAL M/N)
- When a PCB fitted to the PDP module fails (CTRL,YDRVTP,YDRVBT,XRLBT,XRRBT,YSUS, ZSUS) please only use the replacement part number according to the list.
- ◆ Especially when Y-SUS Board fitted to the Y-SUS Board fails please use the repair kit to change Y-SUS, Z-SUS and Control Board all together according to the list.