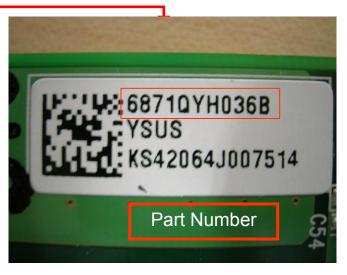

71QLH047B                |                                                          |
|            | 6871QLH047B      |                            |                                                          |
|            | 6871QLH047D      |                            |                                                          |
| XRRBT      | 6871QRH055A      | 6871QRH055B                |                                                          |
|            | 6871QRH055B      |                            |                                                          |
|            | 6871QRH055D      |                            |                                                          |

## Construction / Layout of V7 Plasma Module





## Board Identification



## PDP42V7 Y-SUS Board





Y-SUS Board Label

Board Identification



### PDP42V7 Z-SUS Board



## PDP42V7 CTRL Board



**Board Label**