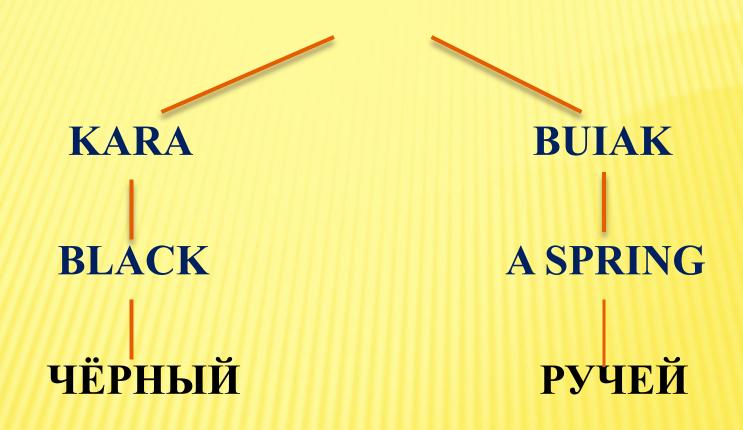

# FRANDSHIP AMONG PEOPLS

Completed: MBOU SOSH number 2 r.p. Bazarnyy Karabulak Saratov region

student 8 "a" class

Zemlyakova Daria

Leader: Izverova E.P

# FIRST PEOPLE APPEARED ON THE TERRITORY OF BAZARNO - KARABULAKSKY DISTRICT ABOUT 13 000 YEARS AGO. A LOT OF BRONZE BLADES AND ARROWHEADS WERE FOUND NEAR VILLAGE SHNIAYEVO.





NORTHERN CAUCASIANS



**UZBEKISTANTS** 

#### KARABULAK



#### NATIONAL ENSEMBLES



**MASLENITSA** 



**AKATUY** 



**SABANTUY** 



**TROITSA** 

### THE RUSSIAN NATION





#### VILLAGE ECONOMY



**FLOWERS** 



**FRUITS** 



**VEGETABLES** 



**FARMS** 

# HEALTHY LIFESTYLE



## FRIENDLY PEOPLES