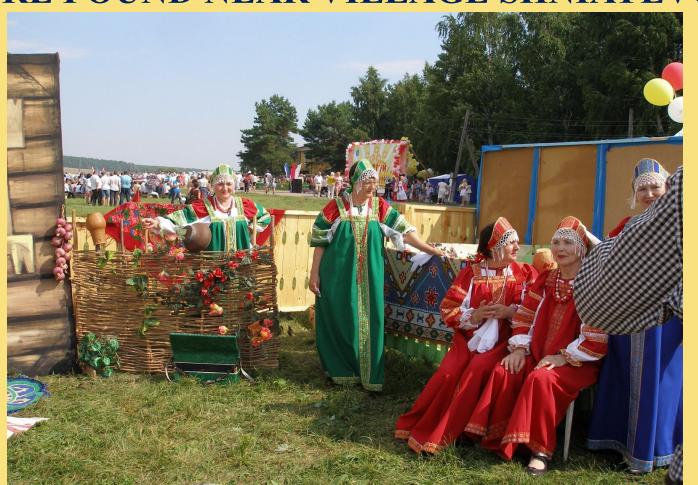

# FIRST PEOPLE APPEARED ON THE TERRITORY OF BAZARNO - KARABULAKSKY DISTRICT ABOUT 13 000 YEARS AGO. A LOT OF BRONZE BLADES AND ARROWHEADS WERE FOUND NEAR VILLAGE SHNIAYEVO.

NORTHERN CAUCASIANS

**UZBEKISTANTS** 

### THE RUSSIAN NATION