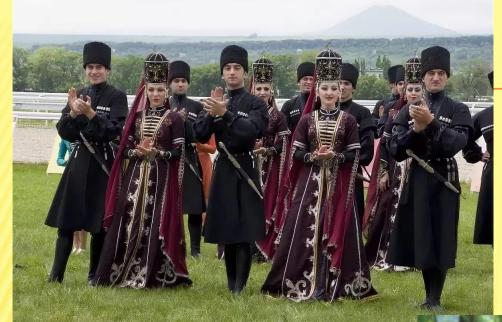

# FIRST PEOPLE APPEARED ON THE TERRITORY OF BAZARNO - KARABULAKSKY DISTRICT ABOUT 13 000 YEARS AGO. A LOT OF BRONZE BLADES AND ARROWHEADS WERE FOUND NEAR VILLAGE SHNIAYEVO.

NORTHERN CAUCASIANS

**UZBEKISTANTS** 