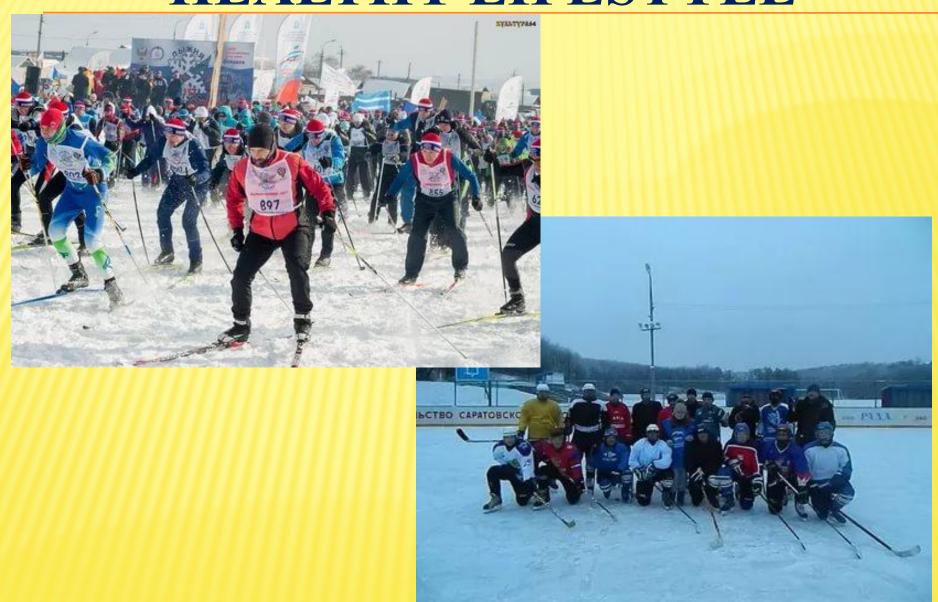

# FRANDSHIP AMONG PEOPLS

Completed: MBOU SOSH number 2 r.p. Bazarnyy Karabulak Saratov region

student 8 "a" class

Zemlyakova Daria

Leader: Izverova E.P

# FIRST PEOPLE APPEARED ON THE TERRITORY OF BAZARNO - KARABULAKSKY DISTRICT ABOUT 13 000 YEARS AGO. A LOT OF BRONZE BLADES AND ARROWHEADS WERE FOUND NEAR VILLAGE SHNIAYEVO.





NORTHERN CAUCASIANS



**UZBEKISTANTS** 

#### KARABULAK



#### NATIONAL ENSEMBLES



**MASLENITSA** 



**AKATUY** 



**SABANTUY** 



**TROITSA** 

### THE RUSSIAN NATION





#### VILLAGE ECONOMY



**FLOWERS** 



**FRUITS** 



**VEGETABLES** 



**FARMS** 

# HEALTHY LIFESTYLE



## FRIENDLY PEOPLES