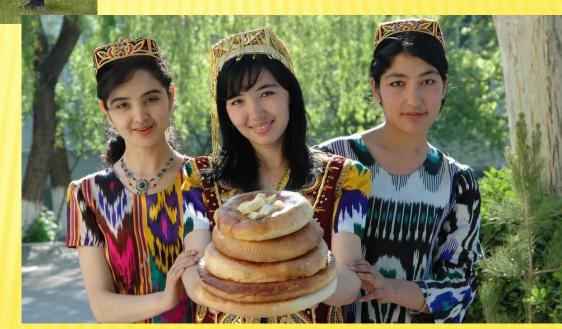

# FIRST PEOPLE APPEARED ON THE TERRITORY OF BAZARNO - KARABULAKSKY DISTRICT ABOUT 13 000 YEARS AGO. A LOT OF BRONZE BLADES AND ARROWHEADS WERE FOUND NEAR VILLAGE SHNIAYEVO.

NORTHERN CAUCASIANS

**UZBEKISTANTS** 