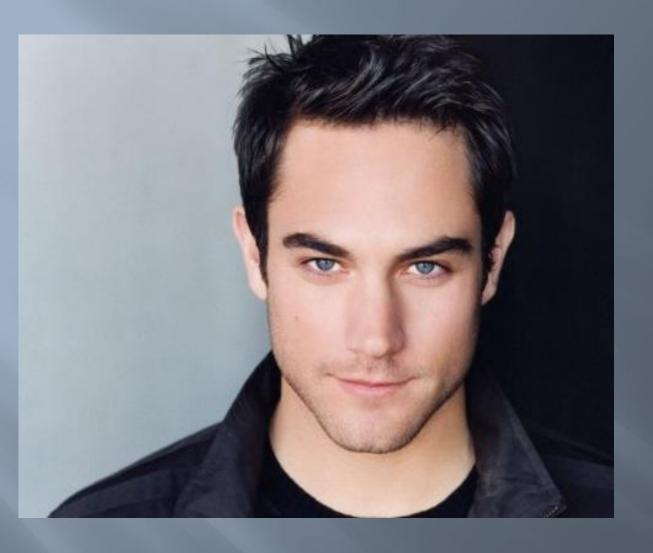

## APPEARANCE









## FACE





### EYE



## EAR



# NOSE





# MOUTH







### Hair











black hair

fair hair

brown hair

grey hair

red hair

## Height



He is tall.



He is short.

### She is slim.

## Build



She is fat.



# Face



Her face is oval.

He face is round.

Is she tall? Yes, she is. Is she short? No, she isn't. Is she slim? Is she fat? Has she got red hair? No, she hasn't. Has she got black hair? Yes, she has. Has she got big eyes?



### Look and choose right variant!



She's got big brown/blue eyescund fair/dark hair.



He's got big green/blue eyes and fair hair. fair/cark hair.



He's got breweyeseyestarkdair. fair/dark hair.



She's got red/dairk hair.

### Look at the pictures and call necessary colour!



She's got blue/eyesnand fairthair.



She's got greenesy each air. hair.



He's gottdark biriconobl bræyes.

### Complete the sentences!



She's gottwhite hair and blue eyes.



He's got dark hair and blue eyes.

### Now write about yourself

- I'm ..... (tall / short).
- I'm .... (thin / plump / fat).
- I've got .... hair and .... eyes.