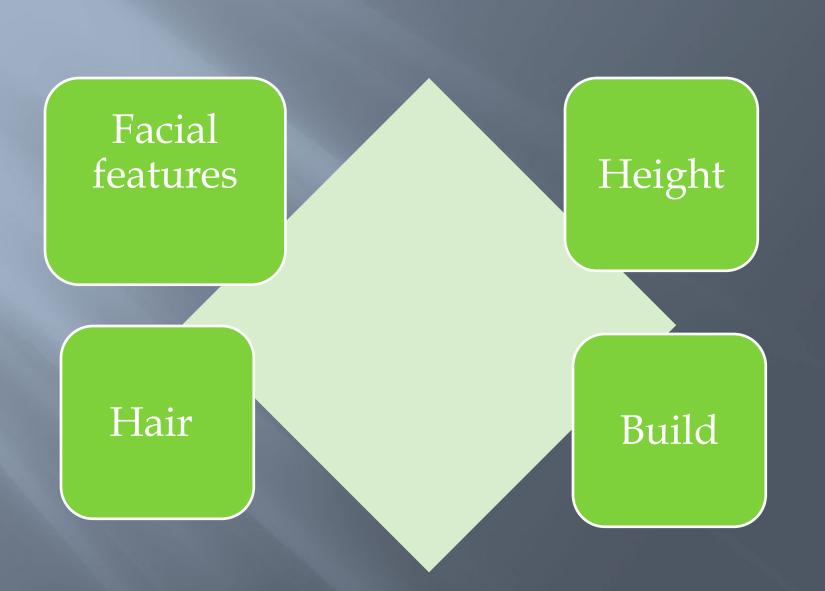

## APPEARANCE

## FACE

### EYE

## EAR

# NOSE

# MOUTH

### Hair

black hair

fair hair

brown hair

grey hair

red hair

## Height

He is tall.

He is short.

### She is slim.

## Build

She is fat.