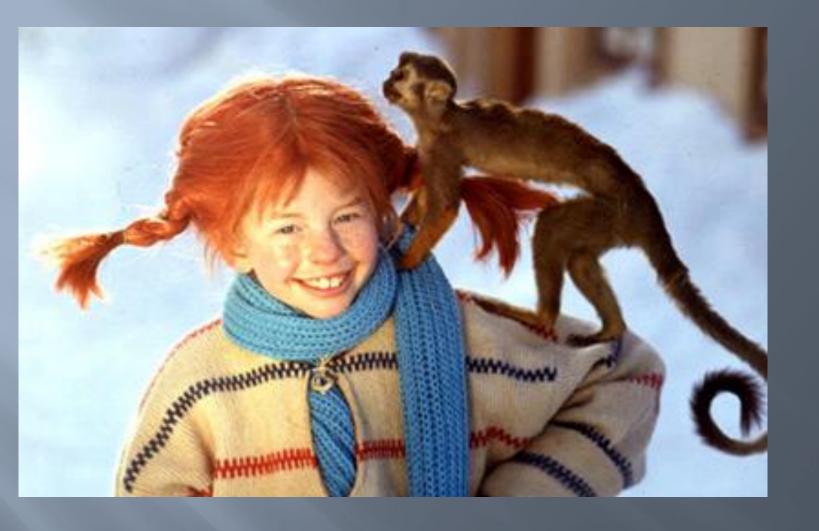

### Hair

black hair

fair hair

brown hair

grey hair

red hair

### Look and choose right variant!

She's got big brown/blue eyescund fair/dark hair.

He's got big green/blue eyes and fair hair. fair/cark hair.

He's got breweyeseyestarkdair. fair/dark hair.

She's got red/dairk hair.