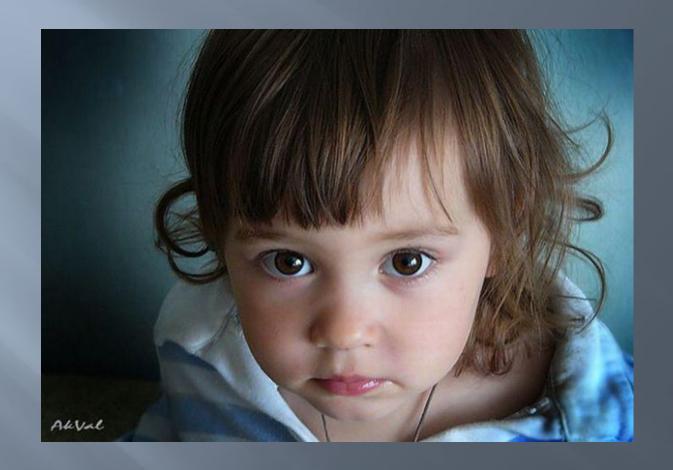

## APPEARANCE









## FACE





### EYE



## EAR



# NOSE





# MOUTH







### Hair











black hair

fair hair

brown hair

grey hair

red hair

## Height



He is tall.



He is short.

### She is slim.

## Build



She is fat.



# Face



Her face is oval.

He face is round.

Is she tall? Yes, she is. Is she short? No, she isn't. Is she slim? Is she fat? Has she got red hair? No, she hasn't. Has she got black hair? Yes, she has. Has she got big eyes?



### Look and choose right variant!



She's got big brown/blue eyescund fair/dark hair.



He's got big green/blue eyes and fair hair. fair/cark hair.



He's got breweyeseyestarkdair. fair/dark hair.



She's got red/dairk hair.

### Look at the pictures and call necessary colour!



She's got blue/eyesnand fairthair.



She's got greenesy each air. hair.



He's gottdark biriconobl bræyes.

### Complete the sentences!



She's gottwhite hair and blue eyes.



He's got dark hair and blue eyes.

### Now write about yourself

- I'm ..... (tall / short).
- I'm .... (thin / plump / fat).
- I've got .... hair and .... eyes.