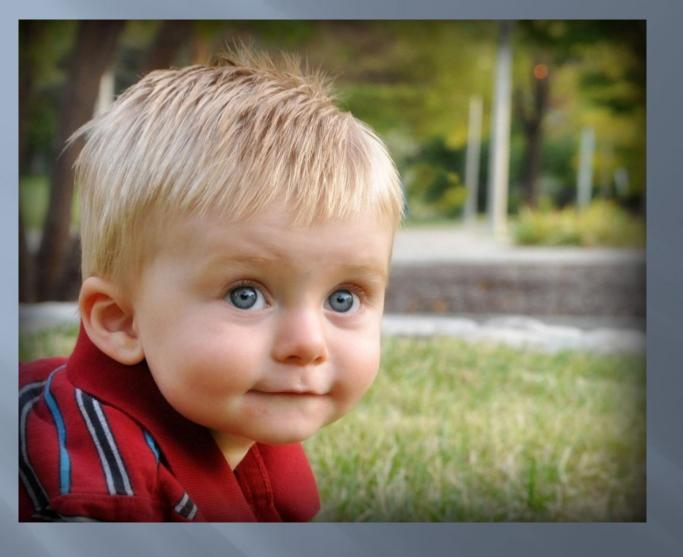

## APPEARANCE









## FACE





### EYE



## EAR



# NOSE





# MOUTH







### Hair











black hair

fair hair

brown hair

grey hair

red hair

## Height



He is tall.



He is short.

### She is slim.

## Build



She is fat.



# Face



Her face is oval.

He face is round.

Is she tall? Yes, she is. Is she short? No, she isn't. Is she slim? Is she fat? Has she got red hair? No, she hasn't. Has she got black hair? Yes, she has. Has she got big eyes?



### Look and choose right variant!



She's got big brown/blue eyescund fair/dark hair.



He's got big green/blue eyes and fair hair. fair/cark hair.



He's got breweyeseyestarkdair. fair/dark hair.



She's got red/dairk hair.

### Look at the pictures and call necessary colour!



She's got blue/eyesnand fairthair.



She's got greenesy each air. hair.



He's gottdark biriconobl bræyes.

### Complete the sentences!



She's gottwhite hair and blue eyes.



He's got dark hair and blue eyes.

### Now write about yourself

- I'm ..... (tall / short).
- I'm .... (thin / plump / fat).
- I've got .... hair and .... eyes.