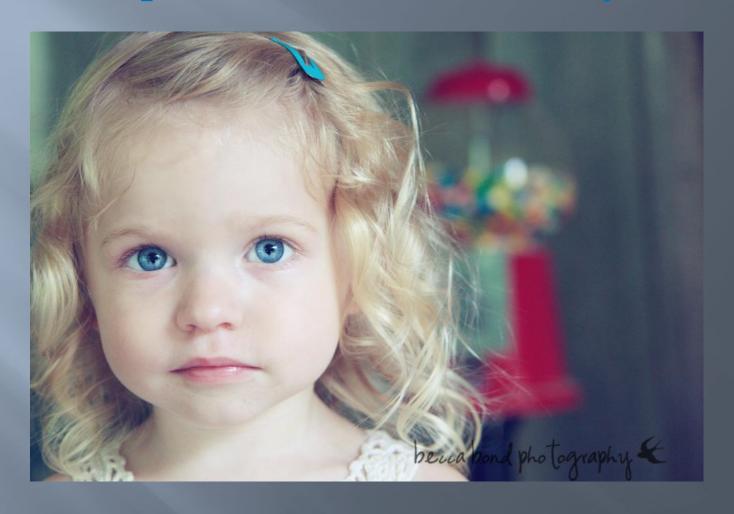

### EYE

### Look and choose right variant!

She's got big brown/blue eyescund fair/dark hair.

He's got big green/blue eyes and fair hair. fair/cark hair.

He's got breweyeseyestarkdair. fair/dark hair.

She's got red/dairk hair.