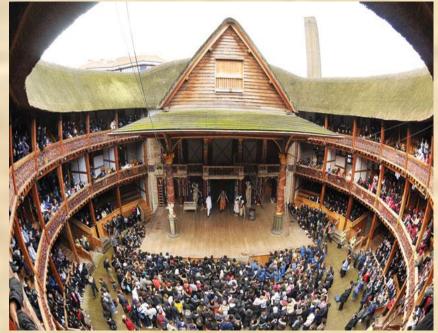

#### The Globe Theatre

Visit the replica of the old theatre. Learn about the life and plays of Shakespeare.

Shakespeare

This wax museum has an incredible collection. There are famous people from history from Napoleon to Winston Churchill, and modern celebrities from the worlds of sport, pop and films.