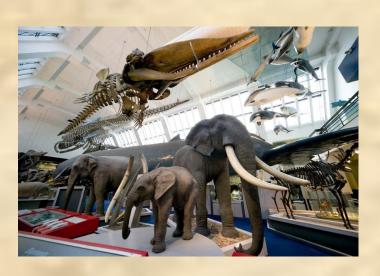

#### **The Natural History Museum**

The museum is in a beautiful old building and has interactive exhibitions. See 'live' dinosaurs and learn about animal and plant life on our planet!