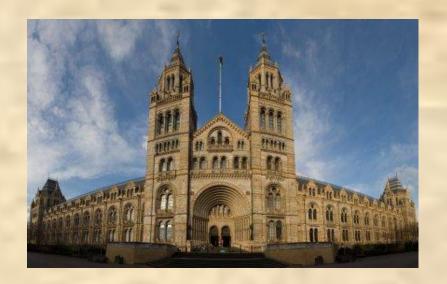

#### **The Natural History Museum**

The museum is in a beautiful old building and has interactive exhibitions. See 'live' dinosaurs and learn about animal and plant life on our planet!