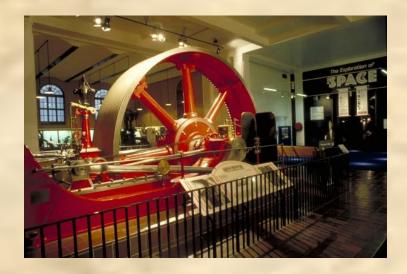

#### The Science Museum

There are over 10,000 things to see in this fantastic museum.

Take a virtual rocket ride around the solar system!