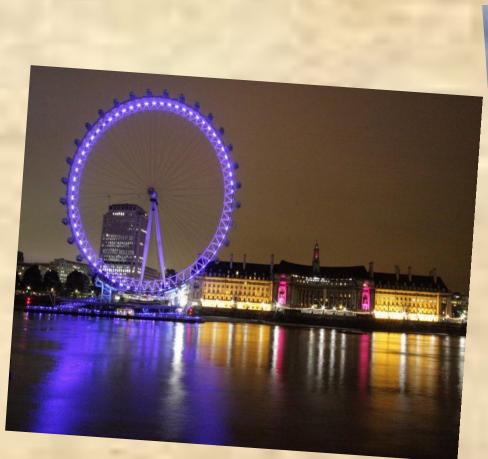

### **The London Eye**

Take a bird's-eye view of the capital on this amazing big wheel.

Spectacular views at night!