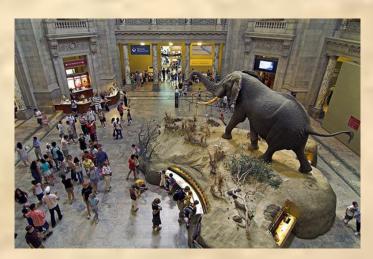

#### **The Natural History Museum**

The museum is in a beautiful old building and has interactive exhibitions. See 'live' dinosaurs and learn about animal and plant life on our planet!