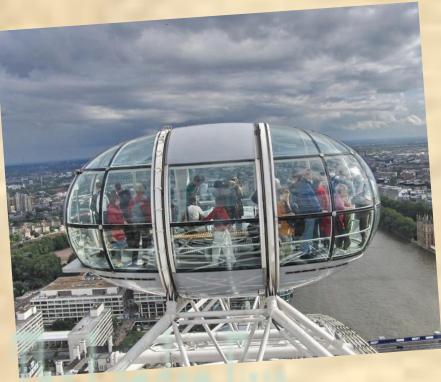

### **The London Eye**

Take a bird's-eye view of the capital on this amazing big wheel.

Spectacular views at night!