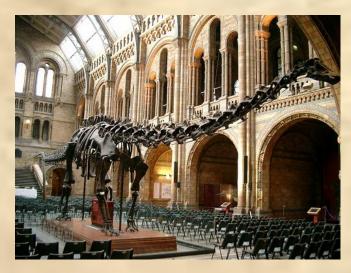

#### **The Natural History Museum**

The museum is in a beautiful old building and has interactive exhibitions. See 'live' dinosaurs and learn about animal and plant life on our planet!