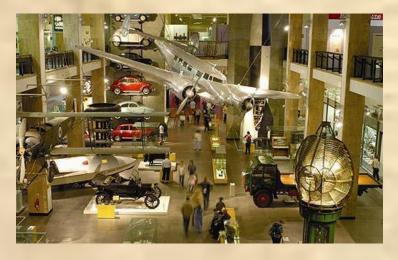

#### The Science Museum

There are over 10,000 things to see in this fantastic museum.

Take a virtual rocket ride around the solar system!