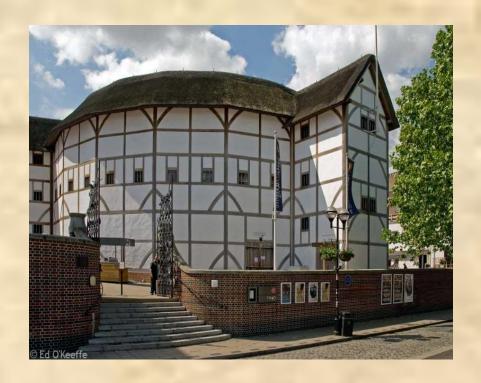

#### The Globe Theatre

Visit the replica of the old theatre. Learn about the life and plays of Shakespeare.

Shakespeare

This wax museum has an incredible collection. There are famous people from history from Napoleon to Winston Churchill, and modern celebrities from the worlds of sport, pop and films.