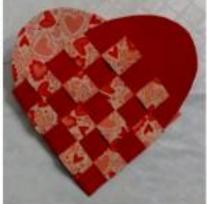

## Married Street, St.

- the Semplater (Grand on this page)
- 2 shore of coordinating chall stock or scraptical paper
- b The

## (New York)

- Promonglation for classifility you may write a proteon continuel.
- 5. For samplaint con, making serie has to car on extilliated bear
- Technical Strengton in half on middle bid from White bidded in half, you as the 4 midgle detail from making some or expressing at the mid-of the fine (i.e., Arm) on All forms on the conflic