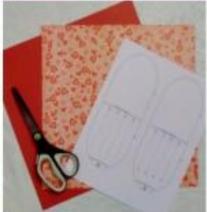

## Married Street, St.

- the Semplater (Grand on this page)
- 2 shore of coordinating chall stock or scraptical paper
- b The

## (New York)

- Promonglation for classifility you may write a proteon continuel.
- 5. For samplaint con, making serie has to car on extilliated bear
- Technical Strengton in half on middle bid from White bidded in half, you as the 4 midgle detail from making some or expressing at the mid-of the fine (i.e., Arm) on All forms on the conflic